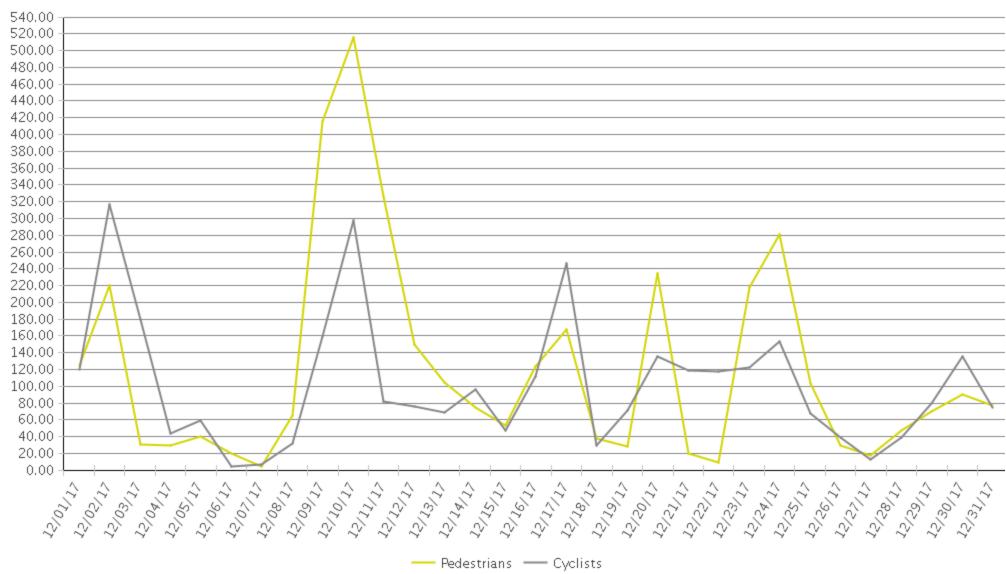

## White Oak Trail at 34th St

Period Analyzed: Friday, December 01, 2017 to Sunday, December 31, 2017

|             | Total Traffic for<br>the Analyzed<br>Period | Daily Average | Busiest Day of<br>the Week | Distribution |     |
|-------------|---------------------------------------------|---------------|----------------------------|--------------|-----|
|             |                                             |               |                            | IN           | OUT |
| Pedestrians | 3,731                                       | 120           | Sunday                     | 47           | 53  |
| Cyclists    | 3,143                                       | 101           | Sunday                     | 83           | 17  |