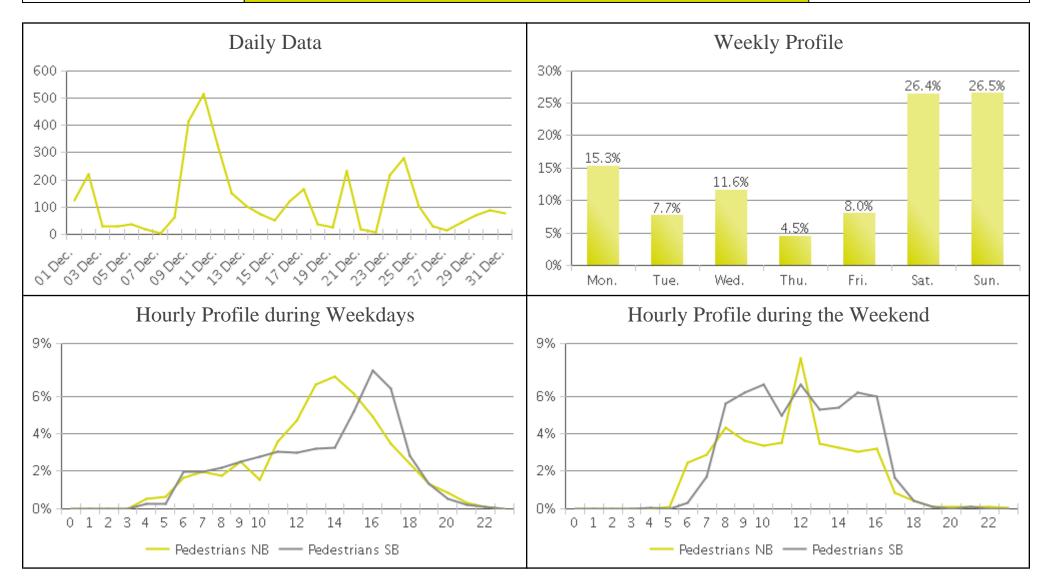

## White Oak Trail at 34th St (Pedestrians)

Period Analyzed: Friday, December 01, 2017 to Sunday, December 31, 2017