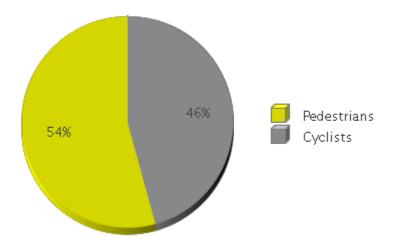

## White Oak Trail at 34th St

Period Analyzed: Friday, December 01, 2017 to Sunday, December 31, 2017

|             | Total Traffic for<br>the Analyzed<br>Period | Daily Average | Busiest Day of<br>the Week | Distribution |     |
|-------------|---------------------------------------------|---------------|----------------------------|--------------|-----|
|             |                                             |               |                            | IN           | OUT |
| Pedestrians | 3,731                                       | 120           | Sunday                     | 47           | 53  |
| Cyclists    | 3,143                                       | 101           | Sunday                     | 83           | 17  |