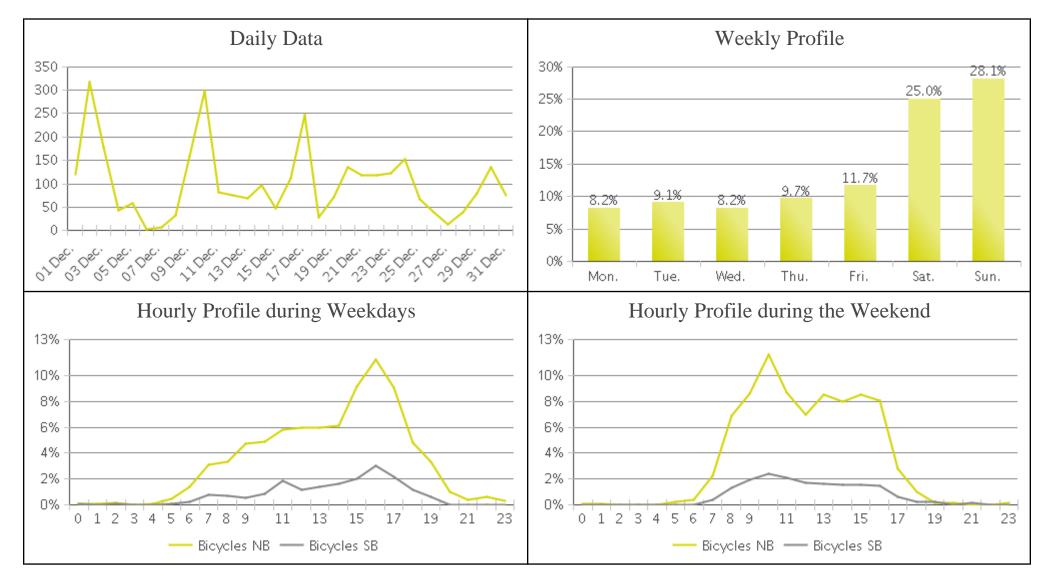

## White Oak Trail at 34th St (Cyclists)

Period Analyzed: Friday, December 01, 2017 to Sunday, December 31, 2017