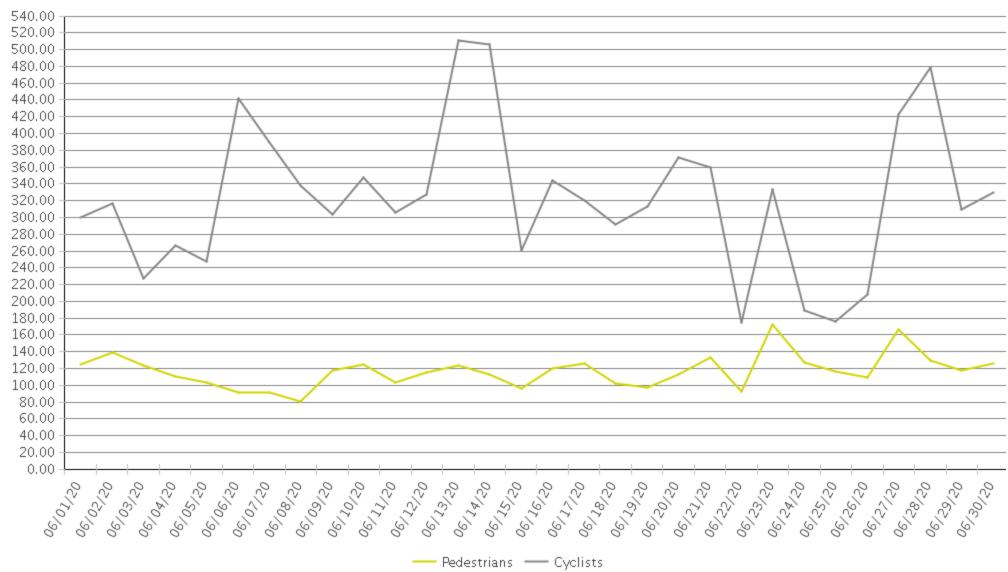

## Columbia Tap Trail at Blodgett

Period Analyzed: Monday, June 01, 2020 to Tuesday, June 30, 2020

|             | Total Traffic for the Analyzed | Daily Average | Busiest Day of<br>the Week | Distribution |     |
|-------------|--------------------------------|---------------|----------------------------|--------------|-----|
|             | Period                         | Duny 11 orugo |                            | IN           | OUT |
| Pedestrians | 3,506                          | 117           | Tuesday                    | 56           | 44  |
| Cyclists    | 9,711                          | 324           | Saturday                   | 59           | 41  |

## Columbia Tap Trail at Blodgett

Period Analyzed: Monday, June 01, 2020 to Tuesday, June 30, 2020

## Columbia Tap Trail at Blodgett (Pedestri...

COUNTER SEOPLE, ANALYSING DATA

Period Analyzed: Monday, June 01, 2020 to Tuesday, June 30, 2020

## Columbia Tap Trail at Blodgett (Cyclists...

Period Analyzed: Monday, June 01, 2020 to Tuesday, June 30, 2020