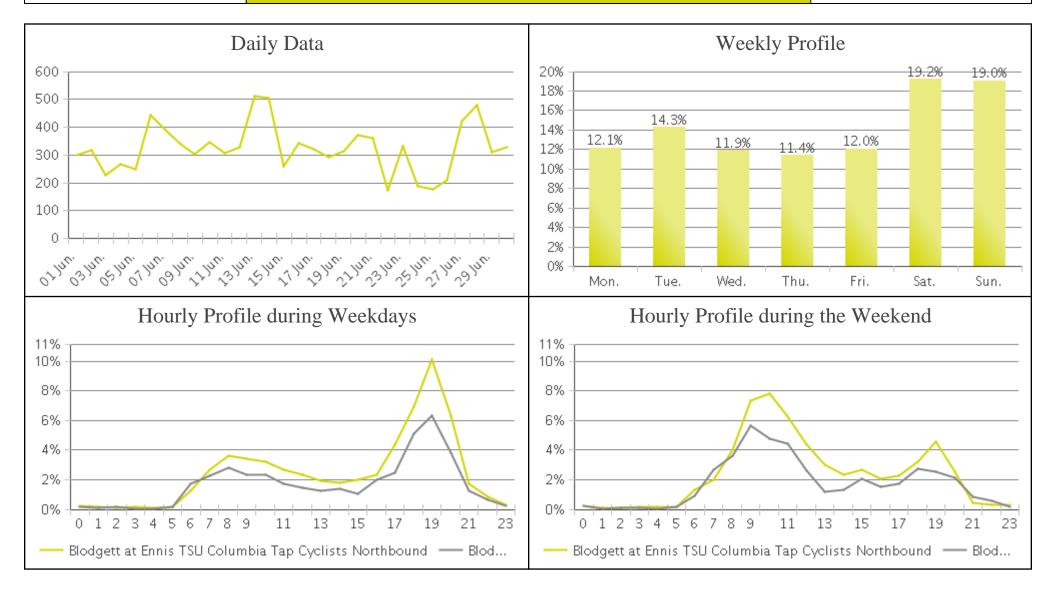

## Columbia Tap Trail at Blodgett (Cyclists...

Period Analyzed: Monday, June 01, 2020 to Tuesday, June 30, 2020