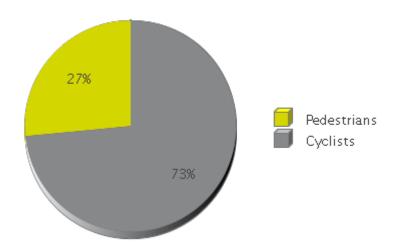

## Columbia Tap Trail at Blodgett

Period Analyzed: Monday, June 01, 2020 to Tuesday, June 30, 2020

|             | Total Traffic for the Analyzed | Daily Average | Busiest Day of<br>the Week | Distribution |     |
|-------------|--------------------------------|---------------|----------------------------|--------------|-----|
|             | Period                         | Duny 11 orugo |                            | IN           | OUT |
| Pedestrians | 3,506                          | 117           | Tuesday                    | 56           | 44  |
| Cyclists    | 9,711                          | 324           | Saturday                   | 59           | 41  |

## Columbia Tap Trail at Blodgett

Period Analyzed: Monday, June 01, 2020 to Tuesday, June 30, 2020