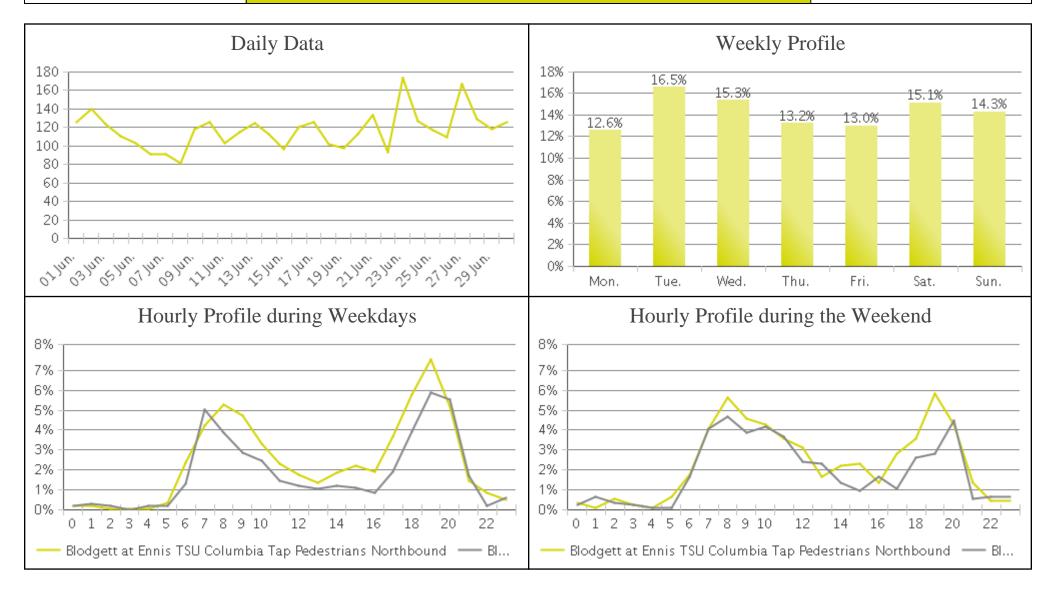

## Columbia Tap Trail at Blodgett (Pedestri...

COUNTER SEOPLE, ANALYSING DATA

Period Analyzed: Monday, June 01, 2020 to Tuesday, June 30, 2020