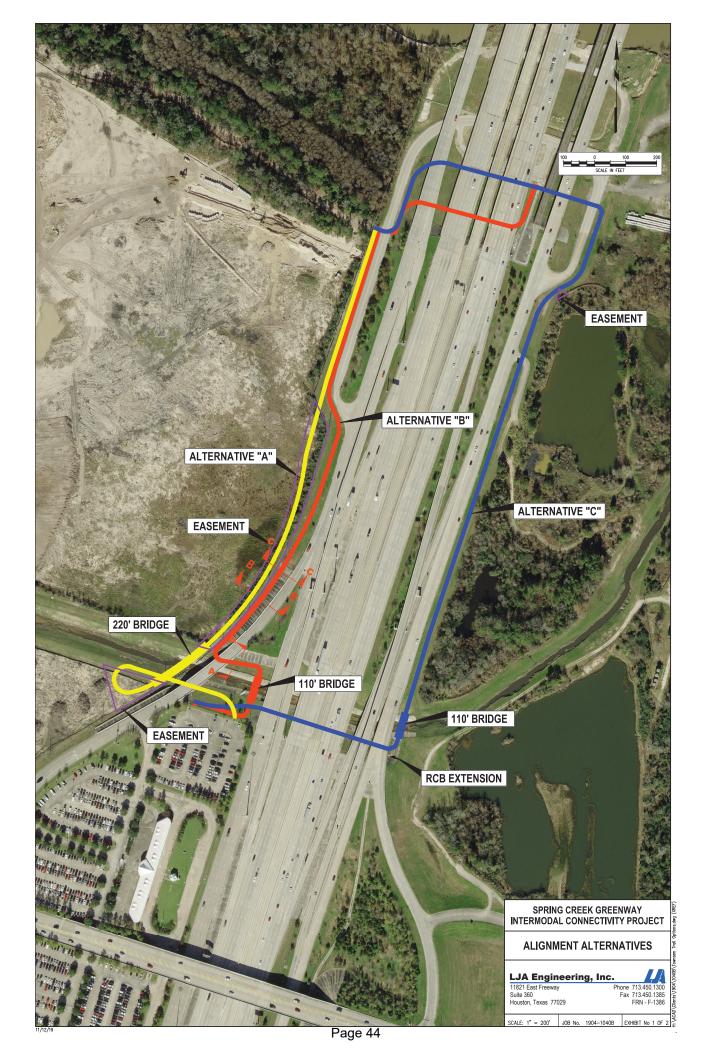

#### **Summary**

- Modify the scope and facility name of the Harris County Townsen Park-n-Ride Multi-Modal Connector construction project (MPO ID 7814/CSJ 0912-72-535) and delay it from FY 2022 to FY 2023 at the County's request due to design and alignment changes. (Total Cost: \$3.3M)
- Delay twelve (12) METRO projects (MPO IDs 11760, 11762, 15535, 15549, 16207, 18000, 18001, 18007, 18008, 18153, 18259, 18361) from FY 2021 to FY 2022 at the METRO's request. (Total Cost: \$278.4M)
- Cancel nine (9) METRO placeholder projects (MPO IDs 15244, 15268, 15269, 15279, 15281, 15285, 15286, 15294, 15296) used to obtain 'Letters of No Prejudice' from the Federal Transit Administration and one (1) duplicate project (MPO ID 18149) at the METRO's request. (Total Cost: \$87.4M)
- Update the description of the Houston-Galveston Area Council's Ride-matching/Travel Demand Management Software project (MPO ID 17138/CSJ 0912-00-566) and delay it to FY 2023 due to development delays. (Total Cost: \$2.5M)
- Program the City of Galveston Island Transit Terminal Reconstruction project (MPO ID 18373) into FY 2022 of the TIP using \$36K of remaining flexed Surface Transportation Block Grant (STBG) funding from the completed FY 2020 Island Transit Bus Security Equipment Acquisition project (MPO ID 18757).