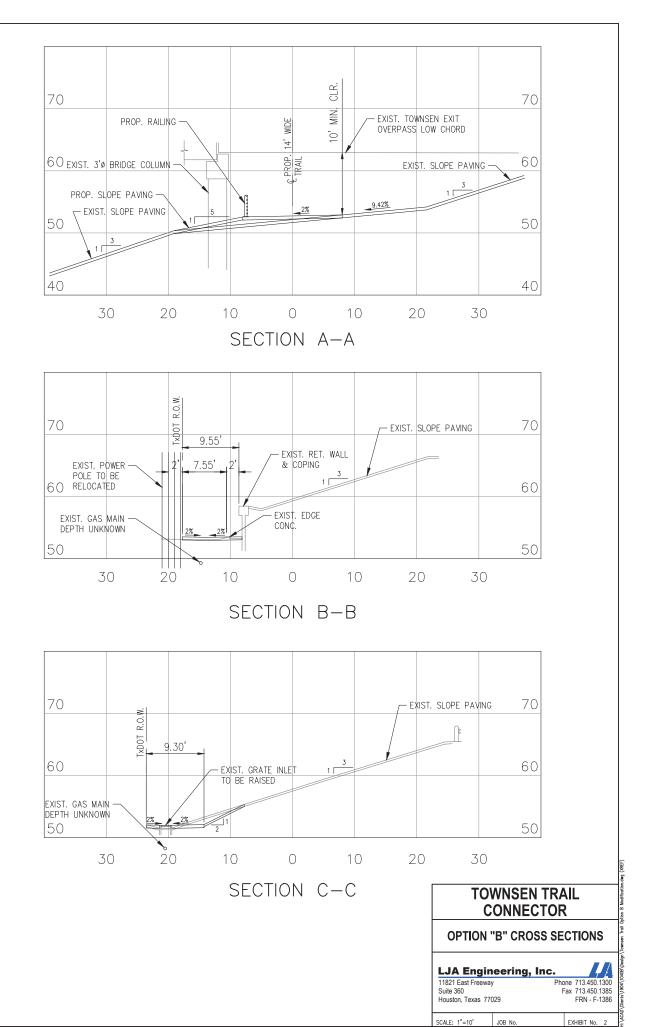

#### **Summary**

- Modify the scope and facility name of the Harris County Townsen Park-n-Ride Multi-Modal Connector construction project (MPO ID 7814/CSJ 0912-72-535) and delay it from FY 2022 to FY 2023 at the County's request due to design and alignment changes. (Total Cost: \$3.3M)
- Delay twelve (12) METRO projects (MPO IDs 11760, 11762, 15535, 15549, 16207, 18000, 18001, 18007, 18008, 18153, 18259, 18361) from FY 2021 to FY 2022 at the METRO's request. (Total Cost: \$278.4M)
- Cancel nine (9) METRO placeholder projects (MPO IDs 15244, 15268, 15269, 15279, 15281, 15285, 15286, 15294, 15296) used to obtain 'Letters of No Prejudice' from the Federal Transit Administration and one (1) duplicate project (MPO ID 18149) at the METRO's request. (Total Cost: \$87.4M)
- Update the description of the Houston-Galveston Area Council's Ride-matching/Travel Demand Management Software project (MPO ID 17138/CSJ 0912-00-566) and delay it to FY 2023 due to development delays. (Total Cost: \$2.5M)
- Program the City of Galveston Island Transit Terminal Reconstruction project (MPO ID 18373) into FY 2022 of the TIP using \$36K of remaining flexed Surface Transportation Block Grant (STBG) funding from the completed FY 2020 Island Transit Bus Security Equipment Acquisition project (MPO ID 18757).