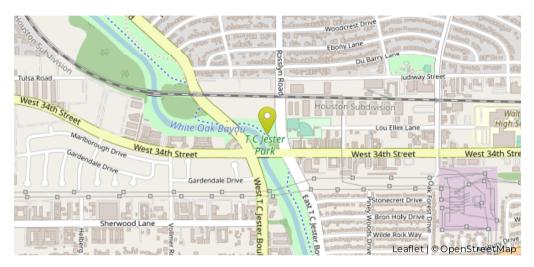

# White Oak Trail at 34th St February 2022 Report





Christopher Whaley, christopher.whaley@hgac.com 03/01/2022

February 1, 2022 → February 28, 2022

### **Counting Sites Map**





#### **Monthly Updates:**

We are aware that this counter is only recording pedestrian data. While we believe it is an accurate count, we deployed a secondary counter in mid-December to verify this. We will publish this data beginning next month as a companion to the official Eco-Visio data.

February 1, 2022 → February 28, 2022

### Key Figures Summary 🛂

| Site                         | Total ▼ | Daily Average | Peak Day         | Peak Count |
|------------------------------|---------|---------------|------------------|------------|
| White Oak at 34th            | 4,178   | 149           | Wed Feb 9, 2022  | 1,398      |
| White Oak at 34th Pedestrian | 4,178   | 149           | Wed Feb 9, 2022  | 1,398      |
| Pedestrians NB               | 4,156   | 148           | Wed Feb 9, 202