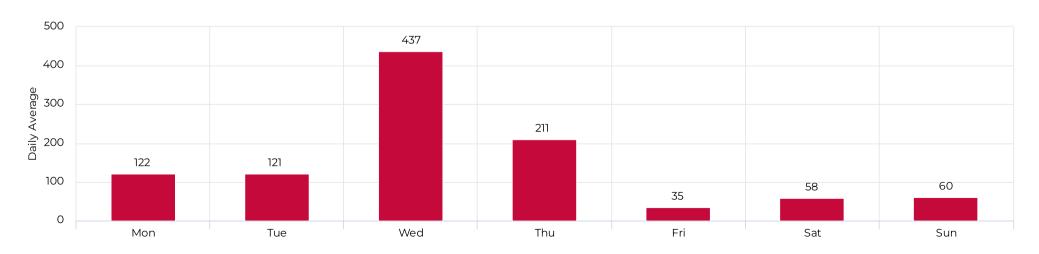

#### Distribution

February 1, 2022 → February 28, 2022

### Key Figures Summary 🛂

| Site                         | Total ▼ | Daily Average | Peak Day         | Peak Count |
|------------------------------|---------|---------------|------------------|------------|
| White Oak at 34th            | 4,178   | 149           | Wed Feb 9, 2022  | 1,398      |
| White Oak at 34th Pedestrian | 4,178   | 149           | Wed Feb 9, 2022  | 1,398      |
| Pedestrians NB               | 4,156   | 148           | Wed Feb 9, 2022  | 1,394      |
| Pedestrians SB               | 22      | 1             | Mon Feb 28, 2022 | 4          |
| White Oak at 34th Cyclist    | 0       | 0             | Thu Feb 3, 2022  | 0          |
| Bicycles NB                  | 0       | 0             | Mon Feb 21, 2022 | 0          |
| Bicycles SB                  | 0       | 0             | Tue Feb 1, 2022  | 0          |