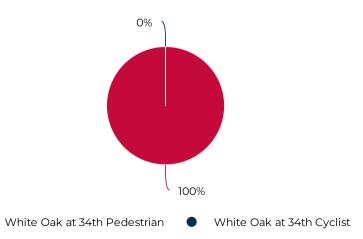

#### Distribution

February 1, 2022 → February 28, 2022

### Key Figures Summary 🛂

| Site                         | Total ▼ | Daily Average | Peak Day         | Peak Count |
|------------------------------|---------|---------------|------------------|------------|
| White Oak at 34th            | 4,178   | 149           | Wed Feb 9, 2022  | 1,398      |
| White Oak at 34th Pedestrian | 4,178   | 149           | Wed Feb 9, 2022  | 1,398      |
| Pedestrians NB               | 4,156   | 148           | Wed Feb 9, 2022  | 1,394      |
| Pedestrians SB               | 22      | 1             | Mon Feb 28, 2022 | 4          |
| White Oak at 34th Cyclist    | 0       | 0             | Thu Feb 3, 2022  | 0          |
| Bicycles NB                  | 0       | 0             | Mon Feb 21, 2022 | 0          |
| Bicycles SB                  | 0       | 0             | Tue Feb 1, 2022  | 0          |