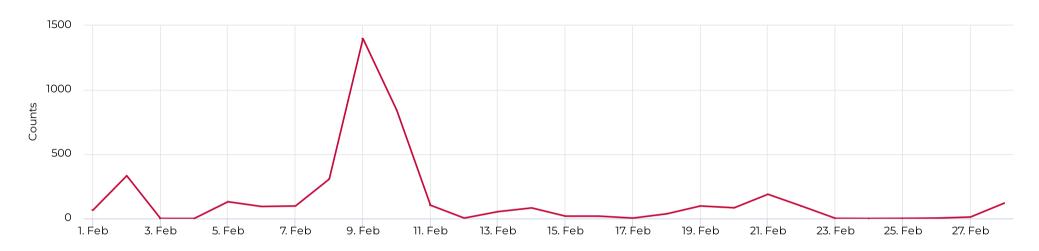

#### Daily traffic

### Key Figures Summary 🛂

| Site                         | Total ▼ | Daily Average | Peak Day         | Peak Count |
|------------------------------|---------|---------------|------------------|------------|
| White Oak at 34th            | 4,178   | 149           | Wed Feb 9, 2022  | 1,398      |
| White Oak at 34th Pedestrian | 4,178   | 149           | Wed Feb 9, 2022  | 1,398      |
| Pedestrians NB               | 4,156   | 148           | Wed Feb 9, 2022  | 1,394      |
| Pedestrians SB               | 22      | 1             | Mon Feb 28, 2022 | 4          |
| White Oak at 34th Cyclist    | 0       | 0             | Thu Feb 3, 2022  | 0          |
| Bicycles NB                  | 0       | 0             | Mon Feb 21, 2022 | 0          |
| Bicycles SB                  | 0       | 0             | Tue Feb 1, 2022  | 0          |