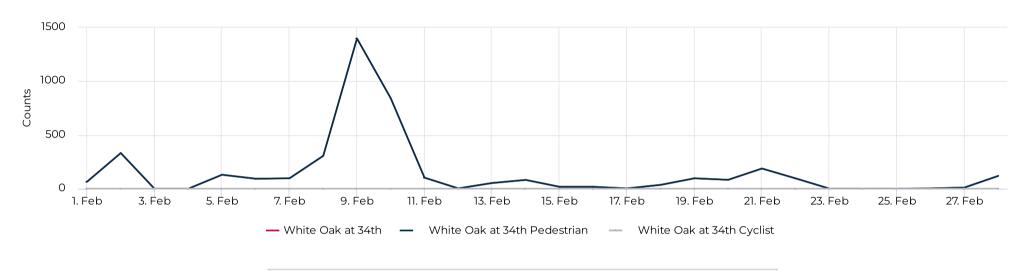

#### Daily traffic

### Key Figures Summary 🛂

| Site                         | Total ▼ | Daily Average | Peak Day         | Peak Count |
|------------------------------|---------|---------------|------------------|------------|
| White Oak at 34th            | 4,178   | 149           | Wed Feb 9, 2022  | 1,398      |
| White Oak at 34th Pedestrian | 4,178   | 149           | Wed Feb 9, 2022  | 1,398      |
| Pedestrians NB               | 4,156   | 148           | Wed Feb 9, 2022  | 1,394      |
| Pedestrians SB               | 22      | 1             | Mon Feb 28, 2022 | 4          |
| White Oak at 34th Cyclist    | 0       | 0             | Thu Feb 3, 2022  | 0          |
| Bicycles NB                  | 0       | 0             | Mon Feb 21, 2022 | 0          |
| Bicycles SB                  | 0       | 0             | Tue Feb 1, 2022  | 0          |