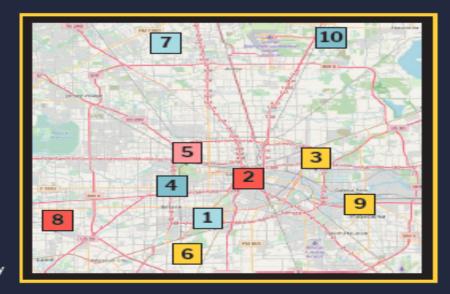

## 24 Hour Voting Locations

- NRG Arena Hall D 1 NRG Parkway Houston, 77054
- John P McGovern
  Texas Medical Ctr Commons
  2nd Fl, Food Court
  6550 Bertner Avenue
  Houston 77030
- 3 Kashmere MultiService Center Auditorium 4802 Lockwood Drive Houston 77026
- Victory Houston
  Large Worship Area
  809 West Road
  Houston, 77038
- 5 Tracy Gee Community Center Room 1 and 2 3599 Westcenter Drive Houston, 77042

- East Harris County
  Activity Center
  Big Room
  7340 Spencer Highway
  Pasadena, 77505
- Juergens Hall Community Center Dance Hall 26026 Hempstead Highway Cypress, 77429

@www.HarrisVotes.com