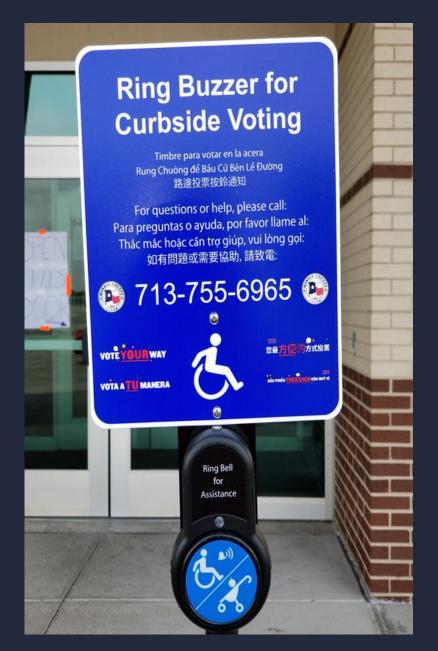

### Different from Curbside Voting:

Curbside Voting Drive Thru Voting

Eligibility Voters with Disabilities only Open to all voters

Locations All polling sites Only 10 polling sites

## Benefits of DTV:

- Safer for voters naturally socially distanced within their vehicle
- Secure using same voting machines and procedures as walk-in voting
- Accessible to all voters
- Efficient by serving 10-30 voters at all times at each site
- Convenient for voters never having to leave their vehicle