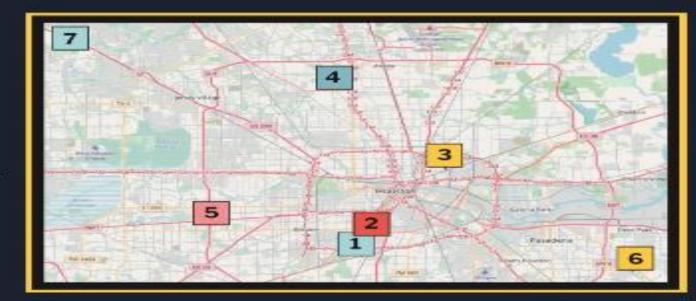

## 24 Hour Voting Locations

- NRG Arena Hall D 1 NRG Parkway Houston, 77054
- John P McGovern
  Texas Medical Ctr Commons
  2nd Fl, Food Court
  6550 Bertner Avenue
  Houston 77030
- 3 Kashmere MultiService Center Auditorium 4802 Lockwood Drive Houston 77026
- Victory Houston
  Large Worship Area
  809 West Road
  Houston, 77038
- 5 Tracy Gee Community Center Room 1 and 2 3599 Westcenter Drive Houston, 77042

- East Harris County
  Activity Center
  Big Room
  7340 Spencer Highway
  Pasadena, 77505
- Juergens Hall Community Center Dance Hall 26026 Hempstead Highway Cypress, 77429

@www.HarrisVotes.com