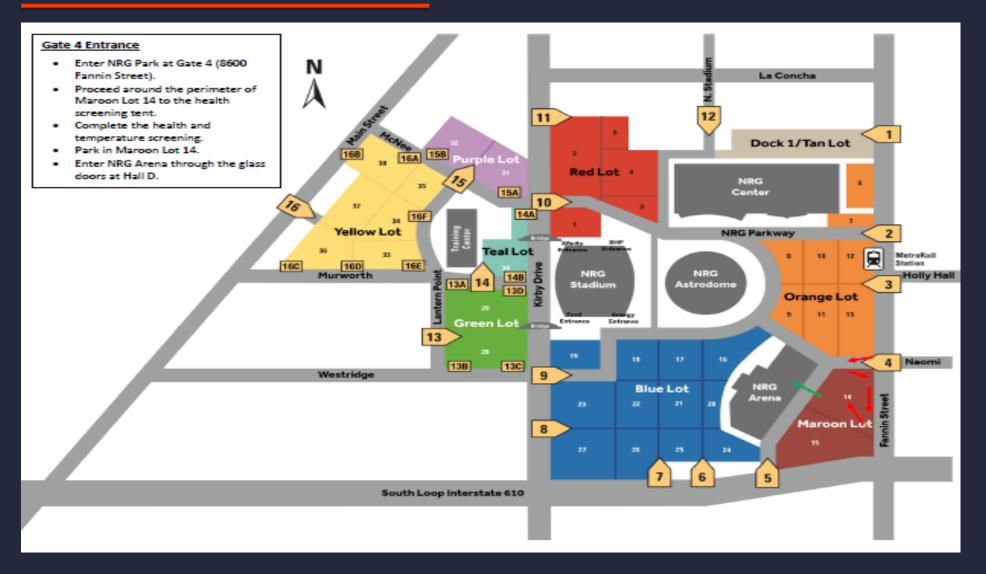

## NRG Parking Map

## Know where to go at NRG

### Vote By Mail ballot delivery:

- September 29-October 2: Gate 8
- October 5-October 24: Gate 9
- October 25 (Texans' game day): Gate 6
- October 26-November 3: Gate 9

### **Drive-Thru and In-Person voting:**

- October 13-October 24: Gate 9
- October 25 (Texans' game day): Gate 6
- October 26-Oct. 30: Gate 9
- November 3: Gate 9

### Pedestrian voting:

- October 13-October 30, Nov. 3: Gate 2
- October 25 (Texans' game day): Gate TBD