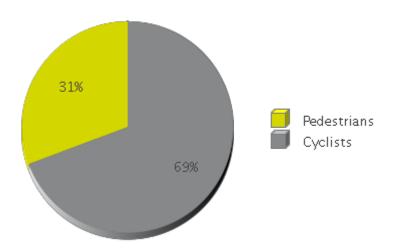

## **Brays Bayou Trail at Wheeler/Spur 5**

Period Analyzed: Monday, April 01, 2019 to Tuesday, April 30, 2019

|             | Total Traffic for<br>the Analyzed<br>Period | Daily Average | Busiest Day of<br>the Week | Distribution |     |
|-------------|---------------------------------------------|---------------|----------------------------|--------------|-----|
|             |                                             |               |                            | IN           | OUT |
| Pedestrians | 1,464                                       | 49            | Tuesday                    | 50           | 50  |
| Cyclists    | 3,306                                       | 110           | Sunday                     | 49           | 51  |