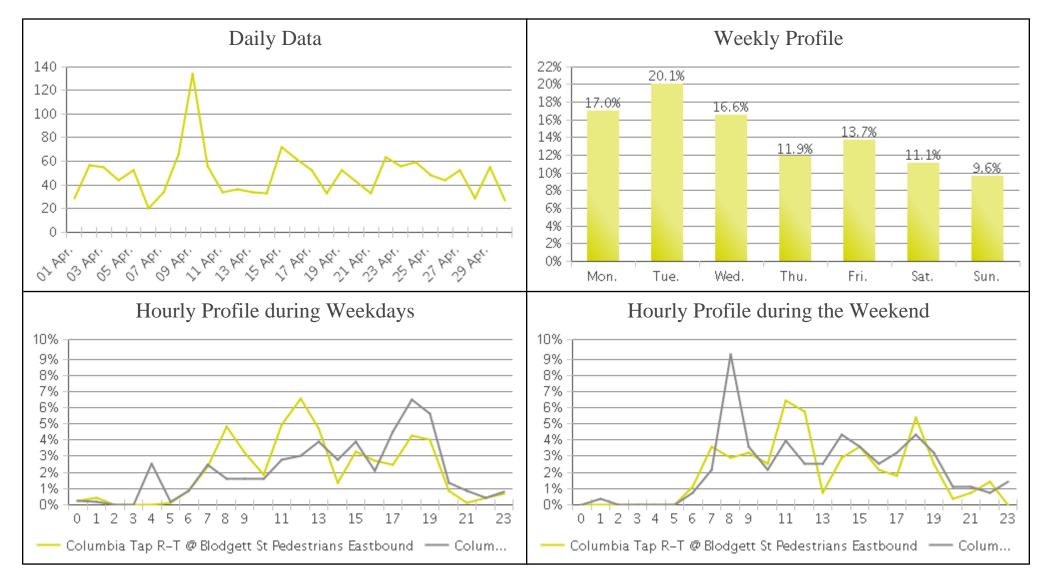

## Brays Bayou Trail at Wheeler/Spur 5 (Ped...

Period Analyzed: Monday, April 01, 2019 to Tuesday, April 30, 2019

## **Brays Bayou Trail at Wheeler/Spur 5**

Period Analyzed: Monday, April 01, 2019 to Tuesday, April 30, 2019

|             | Total Traffic for<br>the Analyzed<br>Period | Daily Average | Busiest Day of<br>the Week | Distribution |     |
|-------------|---------------------------------------------|---------------|----------------------------|--------------|-----|
|             |                                             |               |                            | IN           | OUT |
| Pedestrians | 1,464                                       | 49            | Tuesday                    | 50           | 50  |
| Cyclists    | 3,306                                       | 110           | Sunday                     | 49           | 51  |