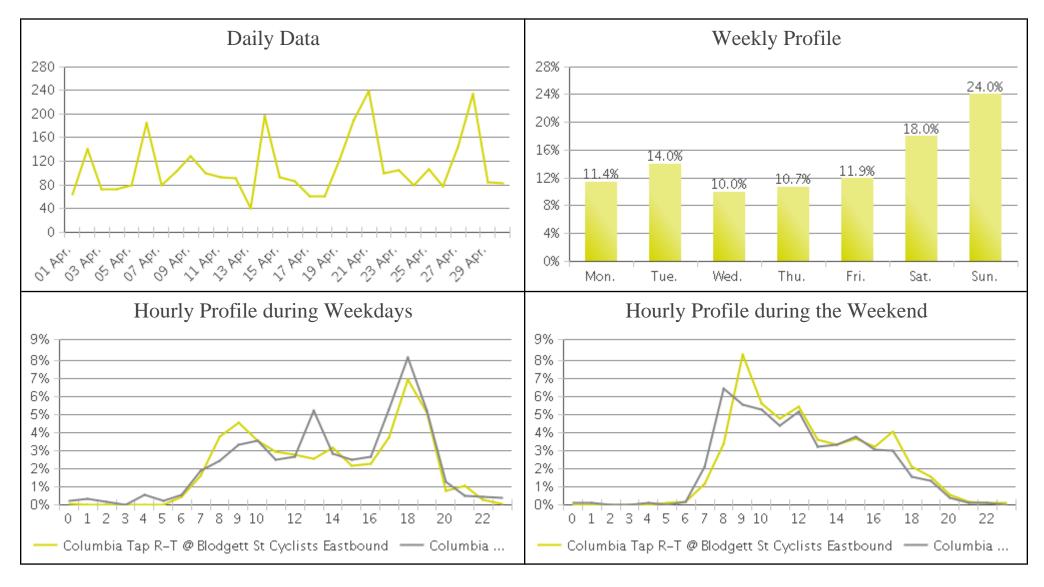

## Brays Bayou Trail at Wheeler/Spur 5 (Cyc...

Period Analyzed: Monday, April 01, 2019 to Tuesday, April 30, 2019

## **Brays Bayou Trail at Wheeler/Spur 5**

Period Analyzed: Monday, April 01, 2019 to Tuesday, April 30, 2019

|             | Total Traffic for<br>the Analyzed<br>Period | Daily Average | Busiest Day of<br>the Week | Distribution |     |
|-------------|---------------------------------------------|---------------|----------------------------|--------------|-----|
|             |                                             |               |                            | IN           | OUT |
| Pedestrians | 1,464                                       | 49            | Tuesday                    | 50           | 50  |
| Cyclists    | 3,306                                       | 110           | Sunday                     | 49           | 51  |