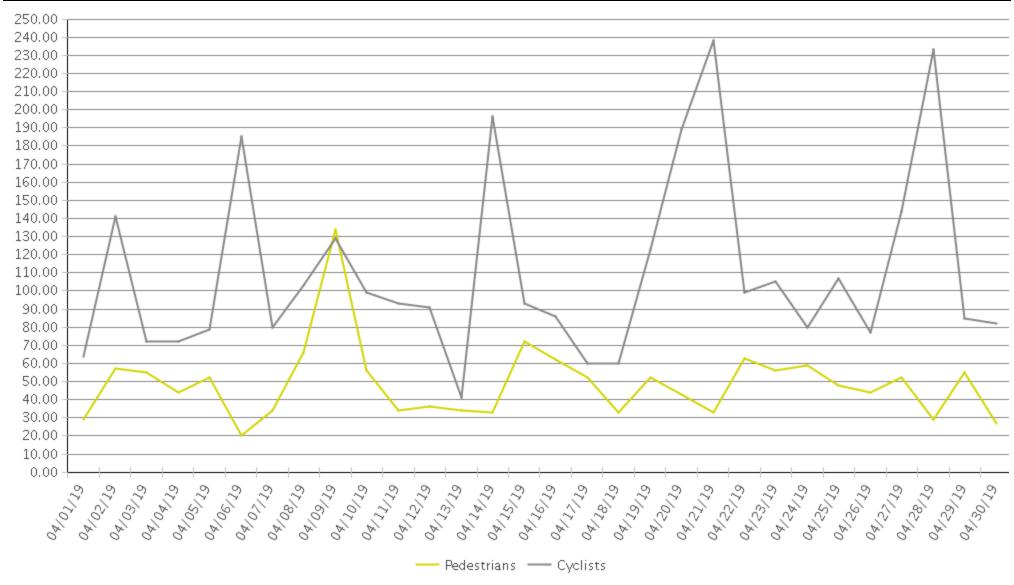

## Brays Bayou Trail at Wheeler/Spur 5 (Ped...

Period Analyzed: Monday, April 01, 2019 to Tuesday, April 30, 2019

## Brays Bayou Trail at Wheeler/Spur 5 (Cyc...

Period Analyzed: Monday, April 01, 2019 to Tuesday, April 30, 2019