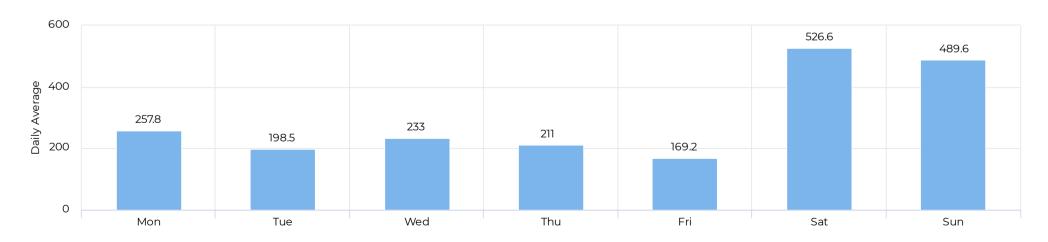

| White Oak at 34th            | 9,528 | 307     | 1,117      | Sun Oct 17, 2021 |
| White Oak at 34th Pedestrian | 9,528 | 307     | 1,117      | Sun Oct 17, 2021 |
| Pedestrians NB               | 4,947 | 160     | 598        | Sun Oct 17, 2021 |
| Pedestrians SB               | 4,581 | 148     | 519        | Sun Oct 17, 2021 |
| White Oak at 34th Cyclist    | 0     | 0       | 0          | Sat Oct 23, 2021 |
| Bicycles NB                  | 0     | 0       | 0          | Sat Oct 23, 2021 |
| Bicycles SB                  | 0     | 0       | 0          | Sat Oct 16, 2021 |



October 1, 2021 → October 31, 2021

#### Daily traffic



#### Distribution



● 🖒 White Oak at 34th Pedestrian



October 1, 2021 → October 31, 2021

#### Daily Data (Pedestrian)



#### Pedestrian Profile (Daily)





October 1, 2021 → October 31, 2021

## Pedestrian - Weekday Profile (Hourly) 10/01/2021 → 10/31/2021





## Pedestrian - Weekend Profile (Hourly) 10/01/2021 → 10/31/2021







October 1, 2021 → October 31, 2021

#### Cyclist Total (Daily)



### Cyclist Profile (Daily)





October 1, 2021 → October 31, 2021

## Cyclist - Weekday Profile (Hourly) 10/01/2021 → 10/31/2021



## Cyclist - Weekend Profile (Hourly) 10/01/2021 → 10/31/2021