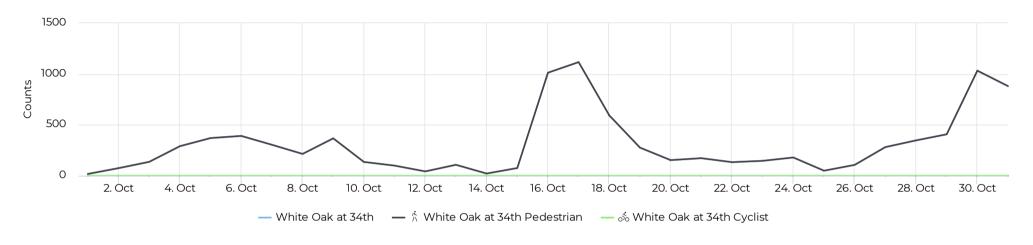

#### Daily traffic

### **Key Figures Summary**

| Site                         | Total | Average | Peak Count | Peak Period      |
|------------------------------|-------|---------|------------|------------------|
| White Oak at 34th            | 9,528 | 307     | 1,117      | Sun Oct 17, 2021 |
| White Oak at 34th Pedestrian | 9,528 | 307     | 1,117      | Sun Oct 17, 2021 |
| Pedestrians NB               | 4,947 | 160     | 598        | Sun Oct 17, 2021 |
| Pedestrians SB               | 4,581 | 148     | 519        | Sun Oct 17, 2021 |
| White Oak at 34th Cyclist    | 0     | 0       | 0          | Sat Oct 23, 2021 |
| Bicycles NB                  | 0     | 0       | 0          | Sat Oct 23, 2021 |
| Bicycles SB                  | 0     | 0       | 0          | Sat Oct 16, 2021 |