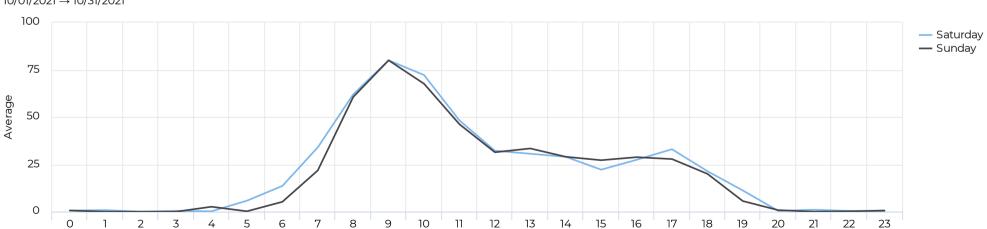

## Pedestrian - Weekend Profile (Hourly) 10/01/2021 → 10/31/2021

October 1, 2021 → October 31, 2021