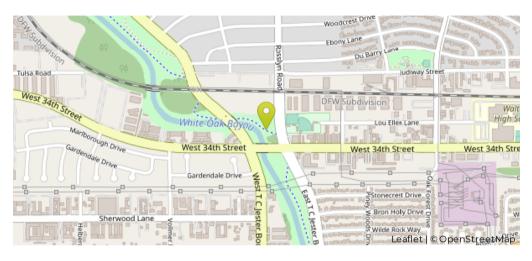

# White Oak Trail at 34th St October 2021 Report



Christopher Whaley, christopher.whaley@hgac.com 11/1/2021

October 1, 2021 → October 31, 2021

#### **Counting Sites Map**





#### **Monthly Updates:**

There are ongoing repairs to the trail approximately  $\frac{1}{2}$  mile NW of this counter location. There is a detour during the day which is removed each evening. This may depress counts at this site.



October 1, 2021  $\rightarrow$  October 31, 2021

### **Key Figures Summary**

| Site                         | Total | Average | Peak Count | Peak Period      |
|------------------------------|-------|---------|------------|------------------|
| White Oak at 34th            | 9,528 | 307     | 1,117      | Sun Oct 17, 2021 |
| White Oak at 34th Pedestrian | 9,528 | 307     | 1,117      | Sun Oct 17, 2021 |
| Pedestrians NB               | 4,947 | 160     | 598        | Sun Oct 17, 2021 |
| Pedestrians SB               | 4,581 | 148     | 519        | Sun