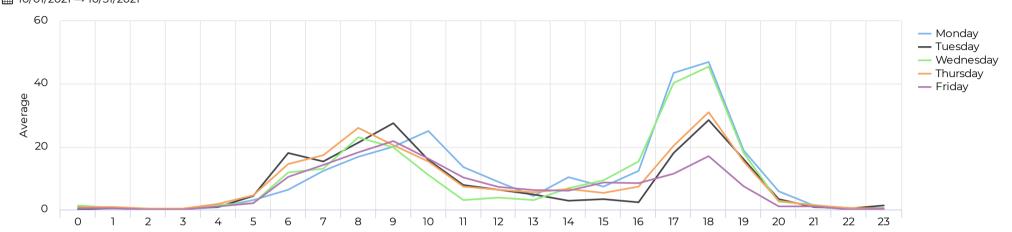

trian | 9,528 | 307     | 1,117      | Sun Oct 17, 2021 |
| Pedestrians NB               | 4,947 | 160     | 598        | Sun Oct 17, 2021 |
| Pedestrians SB               | 4,581 | 148     | 519        | Sun Oct 17, 2021 |
| White Oak at 34th Cyclist    | 0     | 0       | 0          | Sat Oct 23, 2021 |
| Bicycles NB                  | 0     | 0       | 0          | Sat Oct 23, 2021 |
| Bicycles SB                  | 0     | 0       | 0          | Sat Oct 16, 2021 |



October 1, 2021 → October 31, 2021

#### Daily traffic



#### Distribution



● 🖒 White Oak at 34th Pedestrian



October 1, 2021 → October 31, 2021

#### Daily Data (Pedestrian)



#### Pedestrian Profile (Daily)





October 1, 2021 → October 31, 2021

## Pedestrian - Weekday Profile (Hourly) 10/01/2021 → 10/31/2021





## Pedestrian - Weekend Profile (Hourly) 10/01/2021 → 10/31/2021







October 1, 2021 → October 31, 2021

#### Cyclist Total (Daily)



### Cyclist Profile (Daily)





October 1, 2021 → October 31, 2021

## Cyclist - Weekday Profile (Hourly) 10/01/2021 → 10/31/2021



## Cyclist - Weekend Profile (Hourly) 10/01/2021 → 10/31/2021