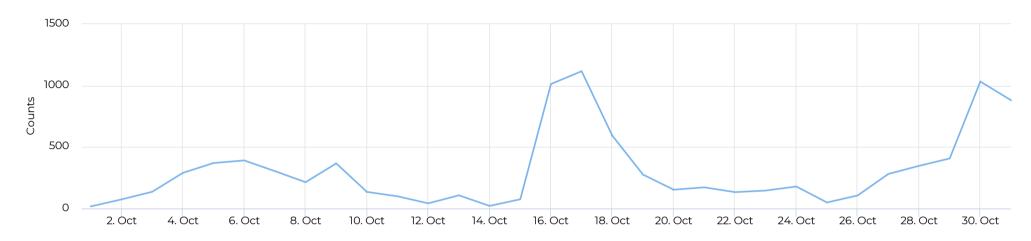

#### Daily traffic

### **Key Figures Summary**

| Site                         | Total | Average | Peak Count | Peak Period      |
|------------------------------|-------|---------|------------|------------------|
| White Oak at 34th            | 9,528 | 307     | 1,117      | Sun Oct 17, 2021 |
| White Oak at 34th Pedestrian | 9,528 | 307     | 1,117      | Sun Oct 17, 2021 |
| Pedestrians NB               | 4,947 | 160     | 598        | Sun Oct 17, 2021 |
| Pedestrians SB               | 4,581 | 148     | 519        | Sun Oct 17, 2021 |
| White Oak at 34th Cyclist    | 0     | 0       | 0          | Sat Oct 23, 2021 |
| Bicycles NB                  | 0     | 0       | 0          | Sat Oct 23, 2021 |
| Bicycles SB                  | 0     | 0       | 0          | Sat Oct 16, 2021 |

#### **Monthly Updates:**

There are ongoing repairs to the trail approximately  $\frac{1}{2}$  mile NW of this counter location. There is a detour during the day which is removed each evening. This may depress counts at this site.