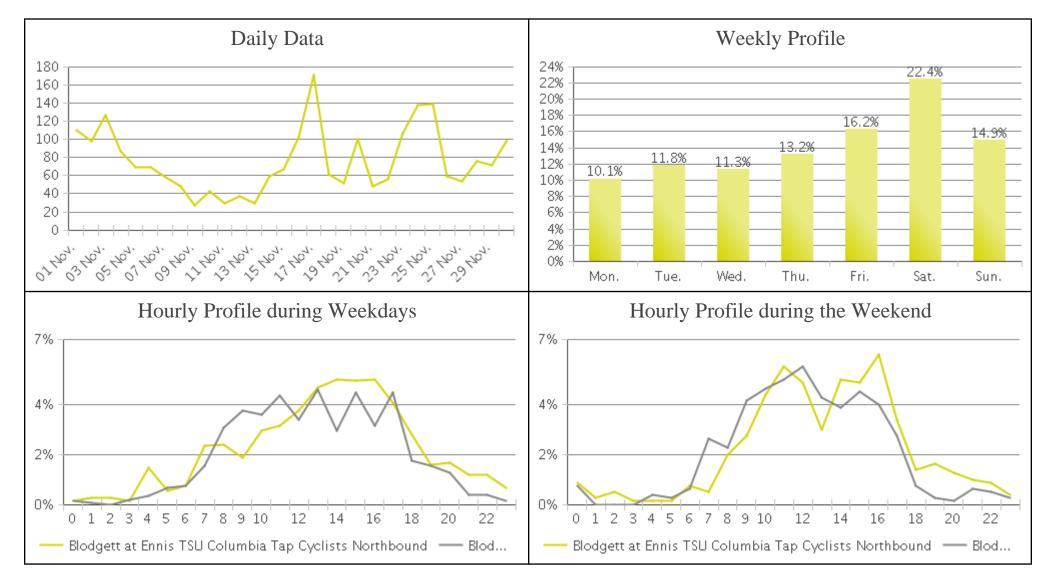

## Columbia Tap Trail at Blodgett (Cyclists...

Period Analyzed: Thursday, November 01, 2018 to Friday, November 30, 2018

## Columbia Tap Trail at Blodgett

Period Analyzed: Thursday, November 01, 2018 to Friday, November 30, 2018

|             | Total Traffic for<br>the Analyzed<br>Period | Daily Average | Busiest Day of<br>the Week | Distribution |     |
|-------------|---------------------------------------------|---------------|----------------------------|--------------|-----|
|             |                                             |               |                            | IN           | OUT |
| Pedestrians | 14,848                                      | 495           | Friday                     | 87           | 13  |
| Cyclists    | 2,290                                       | 76            | Saturday                   | 53           | 47  |

IN: Northbound OUT: Southbound

05/22/2019