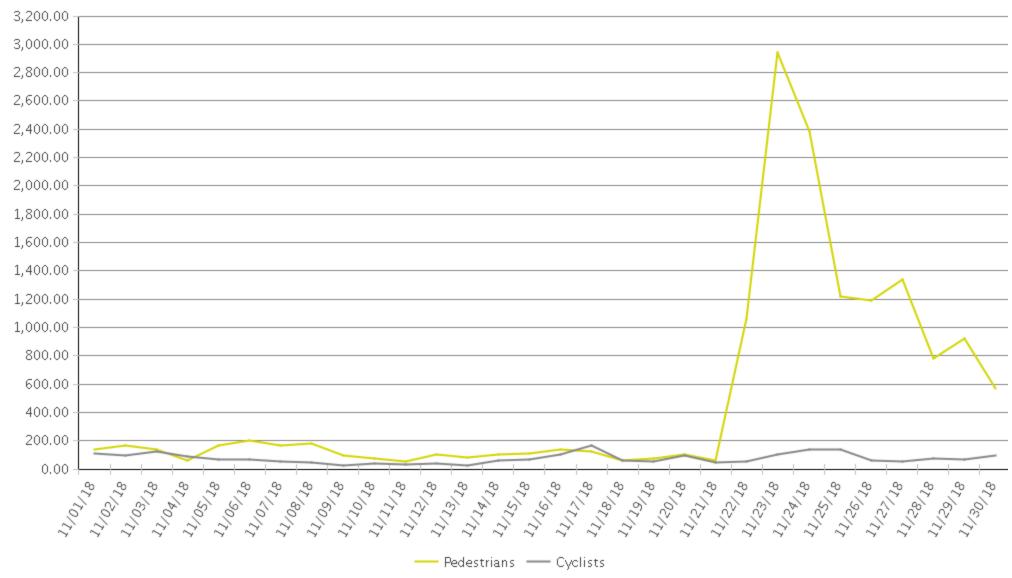

## Columbia Tap Trail at Blodgett (Pedestri...

Period Analyzed: Thursday, November 01, 2018 to Friday, November 30, 2018

## Columbia Tap Trail at Blodgett (Cyclists...

Period Analyzed: Thursday, November 01, 2018 to Friday, November 30, 2018