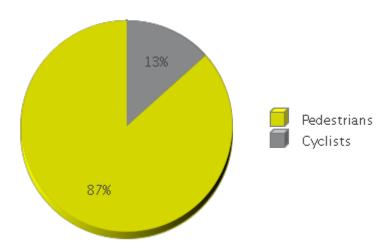

## Columbia Tap Trail at Blodgett

Period Analyzed: Thursday, November 01, 2018 to Friday, November 30, 2018

|             | Total Traffic for<br>the Analyzed<br>Period | Daily Average | Busiest Day of<br>the Week | Distribution |     |
|-------------|---------------------------------------------|---------------|----------------------------|--------------|-----|
|             |                                             |               |                            | IN           | OUT |
| Pedestrians | 14,848                                      | 495           | Friday                     | 87           | 13  |
| Cyclists    | 2,290                                       | 76            | Saturday                   | 53           | 47  |