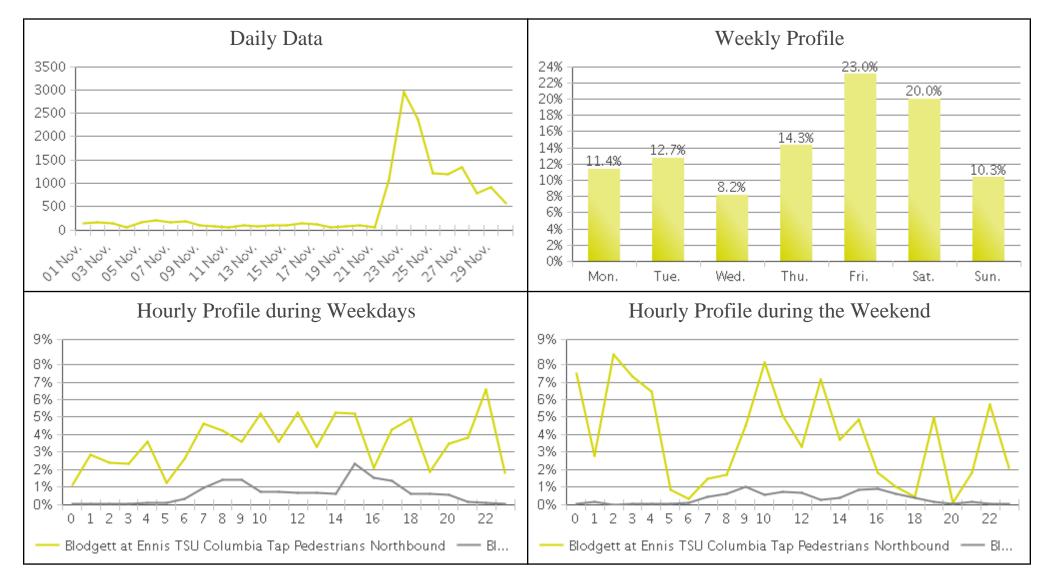

## Columbia Tap Trail at Blodgett (Pedestri...

Period Analyzed: Thursday, November 01, 2018 to Friday, November 30, 2018

## Columbia Tap Trail at Blodgett

Period Analyzed: Thursday, November 01, 2018 to Friday, November 30, 2018

|             | Total Traffic for<br>the Analyzed<br>Period | Daily Average | Busiest Day of<br>the Week | Distribution |     |
|-------------|---------------------------------------------|---------------|----------------------------|--------------|-----|
|             |                                             |               |                            | IN           | OUT |
| Pedestrians | 14,848                                      | 495           | Friday                     | 87           | 13  |
| Cyclists    | 2,290                                       | 76            | Saturday                   | 53           | 47  |

IN: Northbound OUT: Southbound

05/22/2019