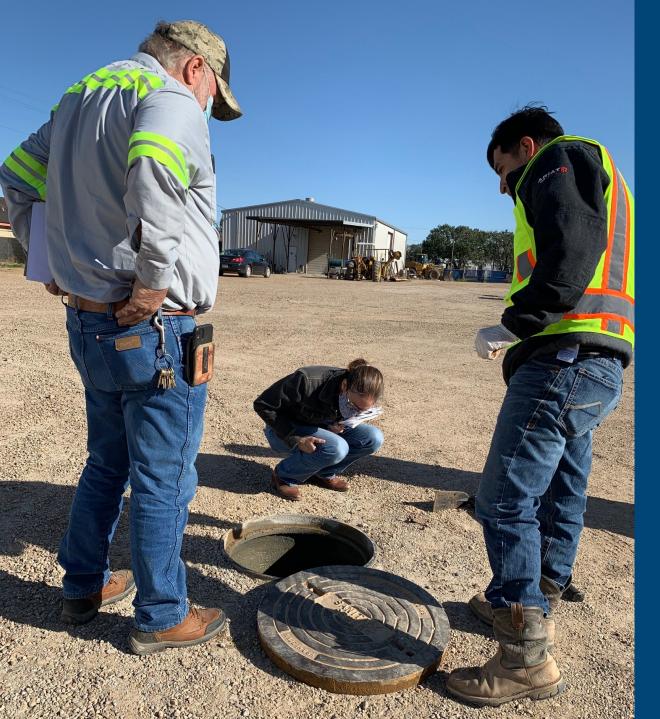

### ISSUES IDENTIFIED

- Significant inflow and infiltration
   (I/I) issues through collection
   system
- Flooding inundated sanitary sewer collection system in city's floodplain areas
- Excessive flows from storm water exacerbated damage to manholes in these areas
  - Flows caused disruptions to pumping stations and WWT operations

### ISSUES IDENTIFIED

- Brick manholes typically found in older systems
  - Manhole surcharging including cracks, debris, roots
    - Cracks at joints or walls can contribute to system I/I and place undue stress on lift stations and WWTP

### FOCUS OF GRANT APPLICATION

- 43 Manholes in the 100-year floodplain due to the higher risks of experiencing flood conditions
- Rehabilitation of brick manholes cover, frame, chimney and barrel rehab; raising manhole rim elevations; inflow preventers