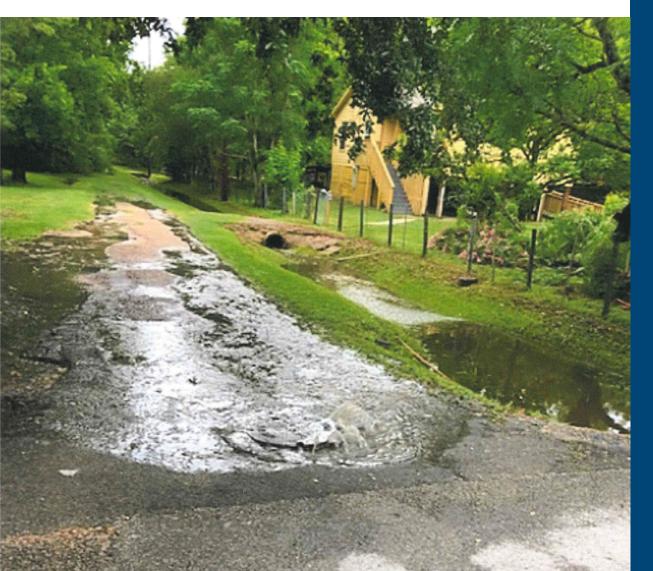

### **HURRICANE HARVEY**

- City received about 20 inches of rain in a four-day span Aug. 26-29, 2017
- Peak effluent flow between 2.50 to 2.75 MGD
  - City subjected to TCEQ noncompliance due to flow exceeding the permitted 2.25 MGD1
- Flows returned to normal Aug. 30, 2017

### ISSUES IDENTIFIED

- Significant inflow and infiltration
   (I/I) issues through collection
   system
- Flooding inundated sanitary sewer collection system in city's floodplain areas
- Excessive flows from storm water exacerbated damage to manholes in these areas
  - Flows caused disruptions to pumping stations and WWT operations

### ISSUES IDENTIFIED

- Brick manholes typically found in older systems
  - Manhole surcharging including cracks, debris, roots
    - Cracks at joints or walls can contribute to system I/I and place undue stress on lift stations and WWTP