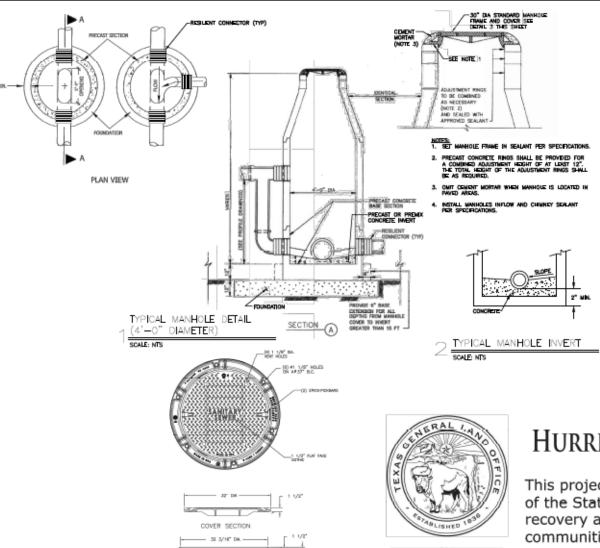

FRAME SECTION STANDARD CITY OF EAGLE LAKE

5. THE WEIGHT OF THE MANHOLE RING SHALL NOT EXCEED 235 LBS. THE WEIGHT OF THE MANHOLE COVER SHALL NOT EXCEED 175 LBS

MANHOLE FRAME AND COVER

### HURRICANE RECOVERY PROJECT

BACKFILL OF MANHOLE

GROUTING OF MANHOLE STRUCTURE ANNUAR SPACE WILL BE PERMITTED IN CASES WHERE INSUFFICIENT WORK SINCE CASES FOR PLACEMENT AND COMPACTION OF CEMENT STRUCKED SAND, PER STANDARD SPECIFICATION FOR TUNNEL CHOUT. 2. THIS DETAIL ALSO APPLIES TO BACKFILL OF SHAFTS WITHOUT STRUCTURE