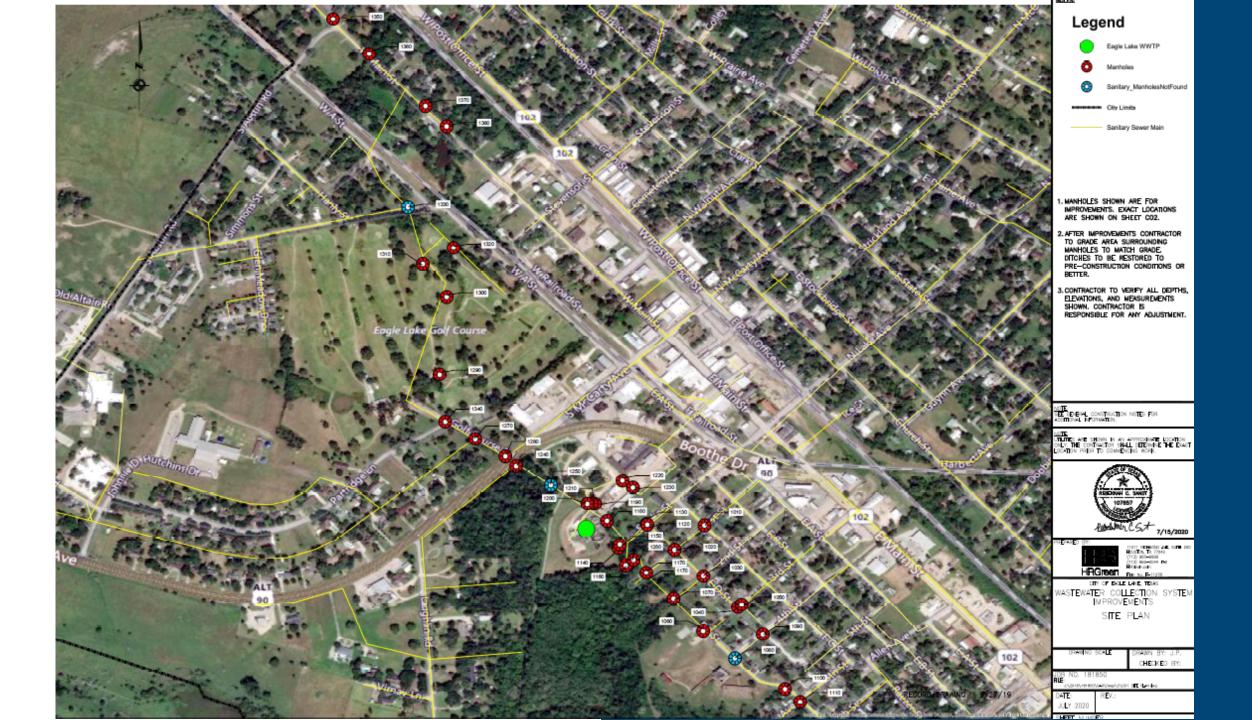

### PUBLIC NOTICE CITY OF EAGLE LAKE TEXAS COMMUNITY DEVELOPMENT BLOCK GRANT (CDBG) HURRICANE HARVEY DISASTER RECOVERY PROGRAM

The City of Eagle Lake will submit a CDBG-DR application for \$220,089 to provide city-wide sewer improvements related to Hurricane Harvey declared disaster events to the General Land Office (GLO) CDBG-DR Hurricane Harvey Disaster Recovery Program. The project will consist the repair or replacement of deteriorated manholes in the southwest portion of the City (south of W. Railroad Street). The application will be available for review on and after April 29, 2019 at the City Hall, 100 East Main Street, Eagle Lake, Texas 77434 during regular business hours for at least thirty days.

### FOCUS OF GRANT APPLICATION

- 43 Manholes in the 100-year floodplain due to the higher risks of experiencing flood conditions
- Rehabilitation of brick manholes cover, frame, chimney and barrel rehab; raising manhole rim elevations; inflow preventers

| Manhole / Street Description Latitude Longitude Manhole manhole frame chimney using manhole, includes manhole shirmney using rain g                                                                                                                                                                                                                                                                                                                                                                                                                                                                                                                                                                                                                                                                                                                                                                                                                                                                                                                                                                                                                                  | vide and install guards/manhole to preventer (Bid Item 10)  x x x x x x x x x x x x x x x x x x |
|----------------------------------------------------------------------------------------------------------------------------------------------------------------------------------------------------------------------------------------------------------------------------------------------------------------------------------------------------------------------------------------------------------------------------------------------------------------------------------------------------------------------------------------------------------------------------------------------------------------------------------------------------------------------------------------------------------------------------------------------------------------------------------------------------------------------------------------------------------------------------------------------------------------------------------------------------------------------------------------------------------------------------------------------------------------------------------------------------------------------------------------------------------------------|-------------------------------------------------------------------------------------------------|
| 1020         E D St.         29.584694         -96.334284         5.21         x         x         x           1030         E D St.         29.584197         -96.333732         4.21         x         x         x           1040         3rd St.         29.583602         -96.33307         3.58         x         x         x           1050         3rd St.         29.583654         -96.333         3.75         x         x         x           1060         E E St.         29.583148         -96.333735         5.00         x         x         x           1070         E E St.         29.58377         -96.334303         4.92         x         x         x           1080         E E St.         29.58366         96.3332         -         x         x         x           1090         4th St.         29.583067         -96.332594         6.08         x         x         x           1100         6th Ave.         29.581787         -96.332169         10.38         x         x         x           1110         E E St.         29.582032         -96.334817         9.46         x         x         x           1120         S Lake St.< | x<br>x<br>x<br>x<br>x<br>x<br>x<br>x<br>x<br>x                                                  |
| 1090       ED St.       29.584197       -96.333732       4.21       x       x       x       x         1040       3rd St.       29.583602       -96.33307       3.58       x       x       x       x         1050       3rd St.       29.583664       -96.333       3.75       x       x       x       x         1060       EE St.       29.583148       -96.333735       5.00       x       x       x       x         1070       EE St.       29.58377       -96.334303       4.92       x       x       x         1080       EE St.       29.5826       96.3332       -       x       x       x         1090       4th St.       29.583087       -96.332594       6.08       x       x       x         1100       6th Ave.       29.581787       -96.331878       8.00       x       x       x         1110       EE St.       29.582032       -96.332169       10.38       x       x       x         1120       S Lake St.       29.585196       -96.334817       9.46       x       x       x         1130       Woods south of S. Lake St.       29.584736       -96.335339       7.50 <td>x<br/>x<br/>x<br/>x<br/>x<br/>x<br/>x<br/>x<br/>x</td>                | x<br>x<br>x<br>x<br>x<br>x<br>x<br>x<br>x                                                       |
| 1040       3rd St.       29,583602       -96,33307       3,58       x       x       x       x         1060       3rd St.       29,583654       -96,333       3,75       x       x       x       x         1060       EE St.       29,583148       -96,333735       5,00       x       x       x       x         1070       EE St.       29,58377       -96,334303       4,92       x       x       x         1080       EE St.       29,58266       96,3332       -       x       x       x         1090       4th St.       29,583087       -96,332594       6,08       x       x       x         1100       6th Ave.       29,581787       -96,331878       8,00       x       x       x         1110       EE St.       29,582032       -96,332169       10,38       x       x       x         1120       S Lake St.       29,585196       -96,334817       9,46       x       x       x         1130       Woods south of S. Lake St.       29,584736       -96,335359       7,50       x       x       x         1150       Woods south of S. Lake St.       29,584798       -96,335333       6,2                                                               | X X X X X X X X X X X X X                                                                       |
| 1050       3rd St.       29,583654       -96,333       3.75       x       x       x       x         1060       EE St.       29,583148       -96,333735       5.00       x       x       x       x         1070       EE St.       29,58377       -96,334303       4.92       x       x       x       x         1080       EE St.       29,5826       96,3332       -       x       x       x       x         1090       4th St.       29,583087       -96,332594       6.08       x       x       x         1100       6th Ave.       29,581787       -96,331878       8.00       x       x       x         1110       EE St.       29,582032       -96,332169       10,38       x       x       x         1120       S Lake St.       29,585196       -96,334817       9.46       x       x       x         1130       Woods south of S. Lake St.       29,585185       -96,335359       7.50       x       x       x         1150       Woods south of S. Lake St.       29,584786       -96,33533       6.21       x       x       x                                                                                                                              | x<br>x<br>x<br>x<br>x<br>x<br>x                                                                 |
| 1060     E E St.     29.583148     -96.333735     5.00     x     x     x       1070     E E St.     29.58377     -96.334303     4.92     x     x     x       1080     E E St.     29.5826     96.3332     -     x     x     x       1090     4th St.     29.583087     -96.332594     6.08     x     x       1100     6th Ave.     29.581787     -96.331878     8.00     x     x       1110     E E St.     29.582032     -96.332169     10.38     x     x       1120     S Lake St.     29.585196     -96.334817     9.46     x     x       1130     Woods south of S. Lake St.     29.585185     -96.334804     9.42     x     x       1140     Woods south of S. Lake St.     29.584736     -96.335359     7.50     x     x       1150     Woods south of S. Lake St.     29.584798     -96.33533     6.21     x     x                                                                                                                                                                                                                                                                                                                                            | x<br>x<br>x<br>x<br>x<br>x                                                                      |
| 1070     E E St.     29.58377     -96.334303     4.92     x     x       1080     E E St.     29.5826     96.3332     -     x     x     x       1090     4th St.     29.583087     -96.332594     6.08     x     x       1100     6th Ave.     29.581787     -96.331878     8.00     x     x       1110     E E St.     29.582032     -96.332169     10.38     x     x       1120     S Lake St.     29.585196     -96.334817     9.46     x     x       1130     Woods south of S. Lake St.     29.585185     -96.334804     9.42     x     x       1140     Woods south of S. Lake St.     29.584736     -96.335359     7.50     x     x       1150     Woods south of S. Lake St.     29.584798     -96.33533     6.21     x     x                                                                                                                                                                                                                                                                                                                                                                                                                                 | x<br>x<br>x<br>x<br>x                                                                           |
| 1080     E E St.     29.5826     96.3332     -     x     x     x       1090     4th St.     29.583087     -96.332594     6.08     x     x       1100     6th Ave.     29.581787     -96.331878     8.00     x     x       1110     E E St.     29.582032     -96.332169     10.38     x     x       1120     S Lake St.     29.585196     -96.334817     9.46     x     x       1130     Woods south of S. Lake St.     29.585185     -96.334804     9.42     x     x       1140     Woods south of S. Lake St.     29.584736     -96.335359     7.50     x     x       1150     Woods south of S. Lake St.     29.584798     -96.33533     6.21     x     x                                                                                                                                                                                                                                                                                                                                                                                                                                                                                                         | x<br>x<br>x<br>x                                                                                |
| 1090     4th St.     29.583087     -96.332594     6.08     x     x       1100     6th Ave.     29.581787     -96.331878     8.00     x     x       1110     E E St.     29.582032     -96.332169     10.38     x     x       1120     S Lake St.     29.585196     -96.334817     9.46     x     x       1130     Woods south of S. Lake St.     29.585185     -96.334804     9.42     x     x       1140     Woods south of S. Lake St.     29.584736     -96.335359     7.50     x     x       1150     Woods south of S. Lake St.     29.584798     -96.33533     6.21     x     x                                                                                                                                                                                                                                                                                                                                                                                                                                                                                                                                                                                | x<br>x<br>x<br>x                                                                                |
| 1100     6th Ave.     29.581787     -96.331878     8.00     x     x       1110     E E St.     29.582032     -96.332169     10.38     x     x       1120     S Lake St.     29.585196     -96.334817     9.46     x     x       1130     Woods south of S. Lake St.     29.585185     -96.334804     9.42     x     x       1140     Woods south of S. Lake St.     29.584736     -96.335359     7.50     x     x       1150     Woods south of S. Lake St.     29.584798     -96.33533     6.21     x     x                                                                                                                                                                                                                                                                                                                                                                                                                                                                                                                                                                                                                                                         | x<br>x<br>x                                                                                     |
| 1110     E E St.     29.582032     -96.332169     10.38     x     x       1120     S Lake St.     29.585196     -96.334817     9.46     x     x       1130     Woods south of S. Lake St.     29.585185     -96.334804     9.42     x     x       1140     Woods south of S. Lake St.     29.584736     -96.335359     7.50     x     x       1150     Woods south of S. Lake St.     29.584798     -96.33533     6.21     x     x                                                                                                                                                                                                                                                                                                                                                                                                                                                                                                                                                                                                                                                                                                                                   | x<br>x<br>x                                                                                     |
| 1120     S Lake St.     29.585196     -96.334817     9.46     x     x       1130     Woods south of S. Lake St.     29.585185     -96.334804     9.42     x     x       1140     Woods south of S. Lake St.     29.584736     -96.335359     7.50     x     x       1150     Woods south of S. Lake St.     29.584798     -96.33533     6.21     x     x                                                                                                                                                                                                                                                                                                                                                                                                                                                                                                                                                                                                                                                                                                                                                                                                             | x<br>x                                                                                          |
| 1130     Woods south of S. Lake St.     29.585185     -96.334804     9.42     x     x       1140     Woods south of S. Lake St.     29.584736     -96.335359     7.50     x     x       1150     Woods south of S. Lake St.     29.584798     -96.33533     6.21     x     x                                                                                                                                                                                                                                                                                                                                                                                                                                                                                                                                                                                                                                                                                                                                                                                                                                                                                         | х                                                                                               |
| 1140 Woods south of S. Lake St. 29.584736 -96.335359 7.50 x x x 150 Woods south of S. Lake St. 29.584798 -96.33533 6.21 x x x                                                                                                                                                                                                                                                                                                                                                                                                                                                                                                                                                                                                                                                                                                                                                                                                                                                                                                                                                                                                                                        |                                                                                                 |
| 1150 Woods south of S. Lake St. 29.584798 -96.33533 6.21 x x                                                                                                                                                                                                                                                                                                                                                                                                                                                                                                                                                                                                                                                                                                                                                                                                                                                                                                                                                                                                                                                                                                         | x                                                                                               |
|                                                                                                                                                                                                                                                                                                                                                                                                                                                                                                                                                                                                                                                                                                                                                                                                                                                                                                                                                                                                                                                                                                                                                                      |                                                                                                 |
| 1160 Woods south of S. Lake St. 29.584404 -96.335219 4.58 x x x                                                                                                                                                                                                                                                                                                                                                                                                                                                                                                                                                                                                                                                                                                                                                                                                                                                                                                                                                                                                                                                                                                      | x                                                                                               |
|                                                                                                                                                                                                                                                                                                                                                                                                                                                                                                                                                                                                                                                                                                                                                                                                                                                                                                                                                                                                                                                                                                                                                                      | ×                                                                                               |
| 1170 1st St. 29.584265 -96.334825 6.08 x x                                                                                                                                                                                                                                                                                                                                                                                                                                                                                                                                                                                                                                                                                                                                                                                                                                                                                                                                                                                                                                                                                                                           | ×                                                                                               |
| 1180 WWTP west of S. Lake St. 29.585255 -96.335576 11.67 x x                                                                                                                                                                                                                                                                                                                                                                                                                                                                                                                                                                                                                                                                                                                                                                                                                                                                                                                                                                                                                                                                                                         | ×                                                                                               |
| 1190 WWTP west of S. Lake St. 29.585586 -96.335806 8.04 x x                                                                                                                                                                                                                                                                                                                                                                                                                                                                                                                                                                                                                                                                                                                                                                                                                                                                                                                                                                                                                                                                                                          | ×                                                                                               |
| 1200 WWTP west of S. Lake St. 29.585596 -96.335872 12.13 x x                                                                                                                                                                                                                                                                                                                                                                                                                                                                                                                                                                                                                                                                                                                                                                                                                                                                                                                                                                                                                                                                                                         | ×                                                                                               |
| 1210 WWTP west of S. Lake St. 29.585588 -96.335954 11.50 x x                                                                                                                                                                                                                                                                                                                                                                                                                                                                                                                                                                                                                                                                                                                                                                                                                                                                                                                                                                                                                                                                                                         | ×                                                                                               |
| 1220 WWTP west of S. Lake St. 29.586027 -96.335281 9.29 x x x                                                                                                                                                                                                                                                                                                                                                                                                                                                                                                                                                                                                                                                                                                                                                                                                                                                                                                                                                                                                                                                                                                        | ×                                                                                               |
| 1230 WWTP west of S. Lake St. 29.585894 -96.33508 9.75 x x                                                                                                                                                                                                                                                                                                                                                                                                                                                                                                                                                                                                                                                                                                                                                                                                                                                                                                                                                                                                                                                                                                           | ×                                                                                               |
| 1240 S McCarrty Dr. 29.586312 -96.337318 7.83 x x x                                                                                                                                                                                                                                                                                                                                                                                                                                                                                                                                                                                                                                                                                                                                                                                                                                                                                                                                                                                                                                                                                                                  | ×                                                                                               |
| 1250 Woods South of 101 Booth Dr. x x                                                                                                                                                                                                                                                                                                                                                                                                                                                                                                                                                                                                                                                                                                                                                                                                                                                                                                                                                                                                                                                                                                                                |                                                                                                 |
| 1260 S McCarty Dr. 29.586494 -96.337522 8.33 x x                                                                                                                                                                                                                                                                                                                                                                                                                                                                                                                                                                                                                                                                                                                                                                                                                                                                                                                                                                                                                                                                                                                     | x                                                                                               |
| 1270 Gold Course Rd. 29.586832 -96.338099 5.21 x x x                                                                                                                                                                                                                                                                                                                                                                                                                                                                                                                                                                                                                                                                                                                                                                                                                                                                                                                                                                                                                                                                                                                 | x                                                                                               |
| 1280 S. Lake St. woods 29.584508 -96.33507 7.83 x x x                                                                                                                                                                                                                                                                                                                                                                                                                                                                                                                                                                                                                                                                                                                                                                                                                                                                                                                                                                                                                                                                                                                | х                                                                                               |
| 1290 Golf Course 29.58807 -96.338781 5.33 x x x                                                                                                                                                                                                                                                                                                                                                                                                                                                                                                                                                                                                                                                                                                                                                                                                                                                                                                                                                                                                                                                                                                                      |                                                                                                 |
| 1300 Golf Course 29.589552 -96.338647 1.38 x x                                                                                                                                                                                                                                                                                                                                                                                                                                                                                                                                                                                                                                                                                                                                                                                                                                                                                                                                                                                                                                                                                                                       | x                                                                                               |
| 1310 Golf Course 29.590185 -96.339103 6.33 x x                                                                                                                                                                                                                                                                                                                                                                                                                                                                                                                                                                                                                                                                                                                                                                                                                                                                                                                                                                                                                                                                                                                       | ×                                                                                               |
| 1320 Golf Course 29.590495 -96.338517 4.88 x x x                                                                                                                                                                                                                                                                                                                                                                                                                                                                                                                                                                                                                                                                                                                                                                                                                                                                                                                                                                                                                                                                                                                     | ×                                                                                               |
| 1330 Hubbards Ferry Rd. 29.5912 96.3398 - x x x                                                                                                                                                                                                                                                                                                                                                                                                                                                                                                                                                                                                                                                                                                                                                                                                                                                                                                                                                                                                                                                                                                                      | ×                                                                                               |
| 1340 Golf Course Rd. 29.587156 -96.338673 4.67 x x                                                                                                                                                                                                                                                                                                                                                                                                                                                                                                                                                                                                                                                                                                                                                                                                                                                                                                                                                                                                                                                                                                                   | ×                                                                                               |
| 1350 W. Main St. 29.594884 -96.340821 8.38 x x x x                                                                                                                                                                                                                                                                                                                                                                                                                                                                                                                                                                                                                                                                                                                                                                                                                                                                                                                                                                                                                                                                                                                   | ×                                                                                               |
| 1360 W. Main St. 29.594213 -96.34013 5.33 x x                                                                                                                                                                                                                                                                                                                                                                                                                                                                                                                                                                                                                                                                                                                                                                                                                                                                                                                                                                                                                                                                                                                        | ×                                                                                               |
| 1370 W. Main St. 29.593215 -96.339054 8.58 x x                                                                                                                                                                                                                                                                                                                                                                                                                                                                                                                                                                                                                                                                                                                                                                                                                                                                                                                                                                                                                                                                                                                       | x                                                                                               |
| 1380 W. Main St. 29.592819 -96.338648 7.75 x x                                                                                                                                                                                                                                                                                                                                                                                                                                                                                                                                                                                                                                                                                                                                                                                                                                                                                                                                                                                                                                                                                                                       | ×                                                                                               |