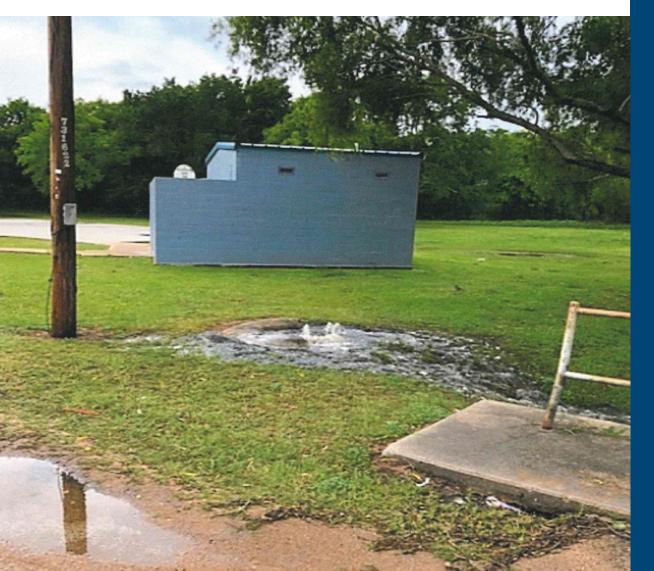

### ISSUES IDENTIFIED

- Significant inflow and infiltration
   (I/I) issues through collection
   system
- Flooding inundated sanitary sewer collection system in city's floodplain areas
- Excessive flows from storm water exacerbated damage to manholes in these areas
  - Flows caused disruptions to pumping stations and WWT operations

### ISSUES IDENTIFIED

- Brick manholes typically found in older systems
  - Manhole surcharging including cracks, debris, roots
    - Cracks at joints or walls can contribute to system I/I and place undue stress on lift stations and WWTP