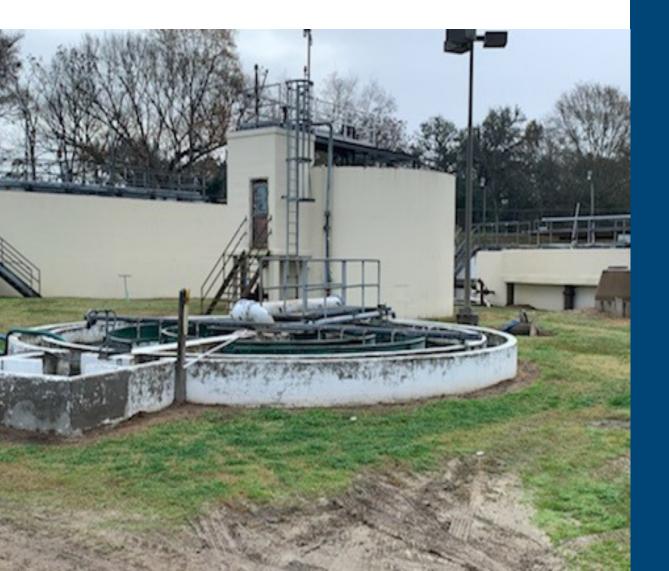

### ABOUT CITY SYSTEMS

- One WasteWater Treatment Plant (WWTP)
  - Four Lift Stations
- Collection System with about 337 sanitary sewer manholes of varying size/material
- 169,500 LF of sanitary sewer lines in collection system
  - WWTP permitted average daily flow of .75 million gallons per day and permitted 2-hour peak flow of 2.25 MGD