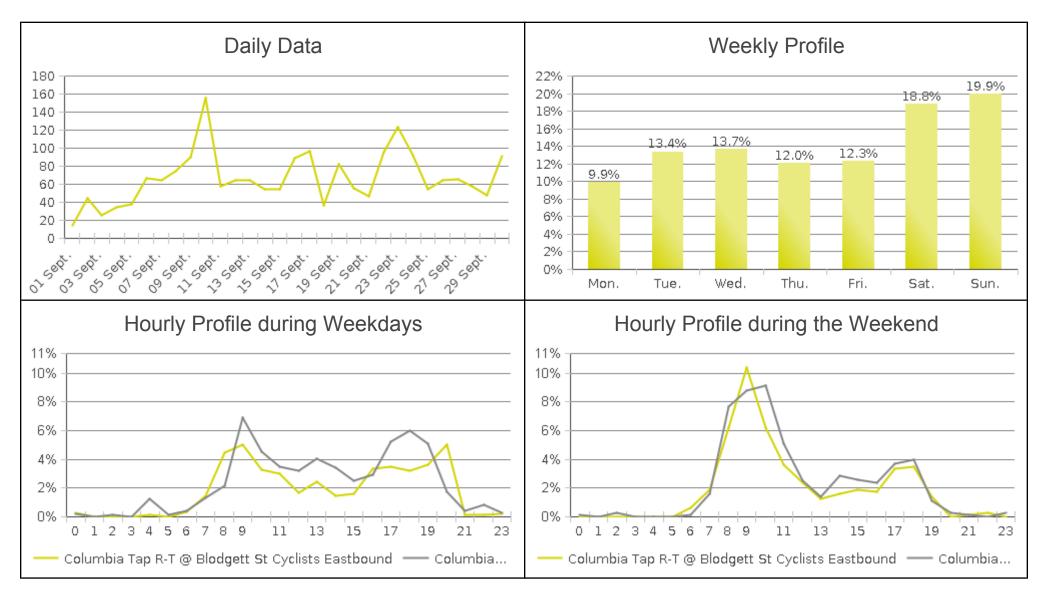

## Brays Bayou Trail at Wheeler/Spur 5 (Cyc...

Period Analyzed: Friday, September 01, 2017 to Saturday, September 30, 2017