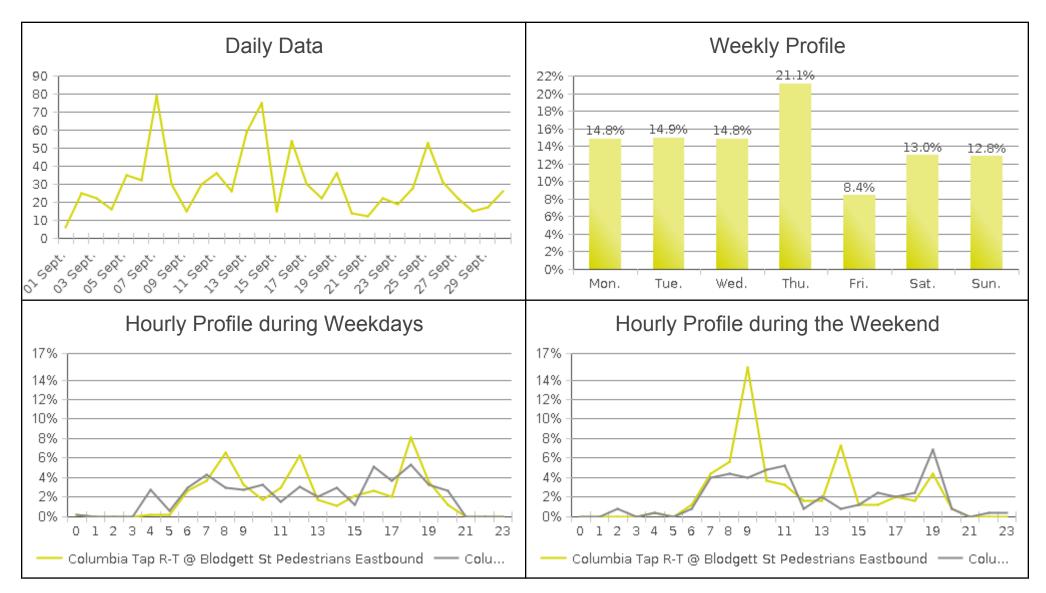

## Brays Bayou Trail at Wheeler/Spur 5 (Ped...

Period Analyzed: Friday, September 01, 2017 to Saturday, September 30, 2017