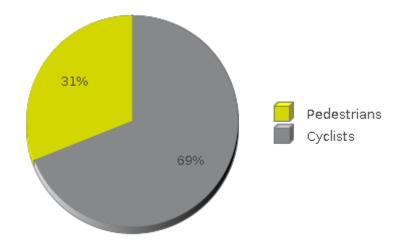

## **Brays Bayou Trail at Wheeler/Spur 5**

Period Analyzed: Friday, September 01, 2017 to Saturday, September 30, 2017

|               | Total Traffic<br>for the<br>Analyzed | Daily Average | Busiest Day of<br>the Week | Distribution |     |
|---------------|--------------------------------------|---------------|----------------------------|--------------|-----|
|               | Period                               |               |                            | IN           | OUT |
| Pedestrians   | 902                                  | 30            | Thursday                   | 51           | 49  |
| Cyclists      | 2,005                                | 67            | Sunday                     | 45           | 55  |
| IN: Eastbound |                                      |               |                            |              |     |

## **Brays Bayou Trail at Wheeler/Spur 5**

Period Analyzed: Friday, September 01, 2017 to Saturday, September 30, 2017