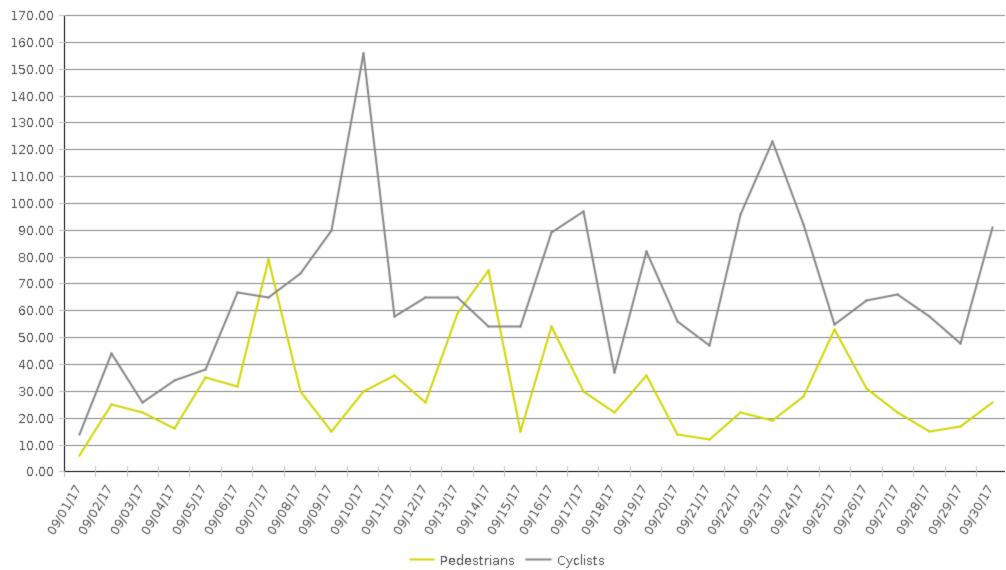

## **Brays Bayou Trail at Wheeler/Spur 5**

Period Analyzed: Friday, September 01, 2017 to Saturday, September 30, 2017

|               | Total Traffic<br>for the<br>Analyzed | Daily Average | Busiest Day of<br>the Week | Distribution |     |
|---------------|--------------------------------------|---------------|----------------------------|--------------|-----|
|               | Period                               |               |                            | IN           | OUT |
| Pedestrians   | 902                                  | 30            | Thursday                   | 51           | 49  |
| Cyclists      | 2,005                                | 67            | Sunday                     | 45           | 55  |
| IN: Eastbound |                                      |               |                            |              |     |

## **Brays Bayou Trail at Wheeler/Spur 5**

Period Analyzed: Friday, September 01, 2017 to Saturday, September 30, 2017

## Brays Bayou Trail at Wheeler/Spur 5 (Ped...

Period Analyzed: Friday, September 01, 2017 to Saturday, September 30, 2017

## Brays Bayou Trail at Wheeler/Spur 5 (Cyc...

Period Analyzed: Friday, September 01, 2017 to Saturday, September 30, 2017