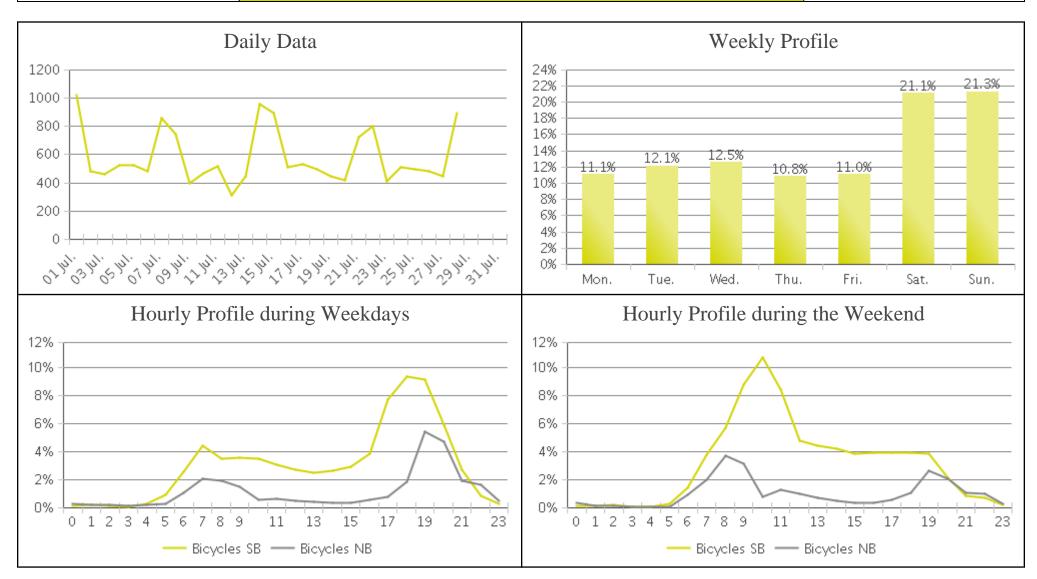

|             | Total Traffic for<br>the Analyzed<br>Period | Daily Average | Busiest Day of the Week | Distribution |     |
|-------------|---------------------------------------------|---------------|-------------------------|--------------|-----|
|             |                                             |               |                         | IN           | OUT |
| Pedestrians | 7,855                                       | 281           | Wednesday               | 72           | 28  |
| Cyclists    | 16,241                                      | 580           | Sunday                  | 74           | 26  |