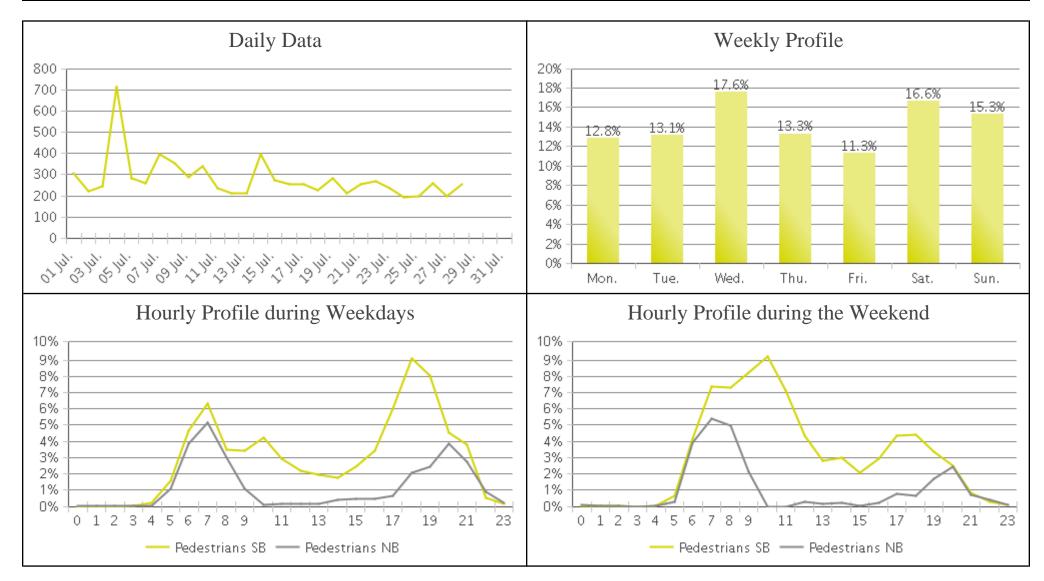

|
|    |                                                    |

|             | Total Traffic for<br>the Analyzed<br>Period | Daily Average | Busiest Day of the Week | Distribution |     |
|-------------|---------------------------------------------|---------------|-------------------------|--------------|-----|
|             |                                             |               |                         | IN           | OUT |
| Pedestrians | 7,855                                       | 281           | Wednesday               | 72           | 28  |
| Cyclists    | 16,241                                      | 580           | Sunday                  | 74           | 26  |





## MKT Trail at 5th St (Heights)







## MKT Trail at 5th St (Heights) (Pedestria...







## MKT Trail at 5th St (Heights) (Cyclists)