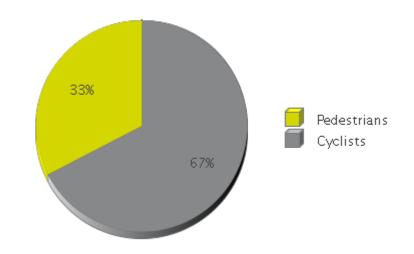

|             | Total Traffic for<br>the Analyzed<br>Period | Daily Average | Busiest Day of the Week | Distribution |     |
|-------------|---------------------------------------------|---------------|-------------------------|--------------|-----|
|             |                                             |               |                         | IN           | OUT |
| Pedestrians | 7,855                                       | 281           | Wednesday               | 72           | 28  |
| Cyclists    | 16,241                                      | 580           | Sunday                  | 74           | 26  |