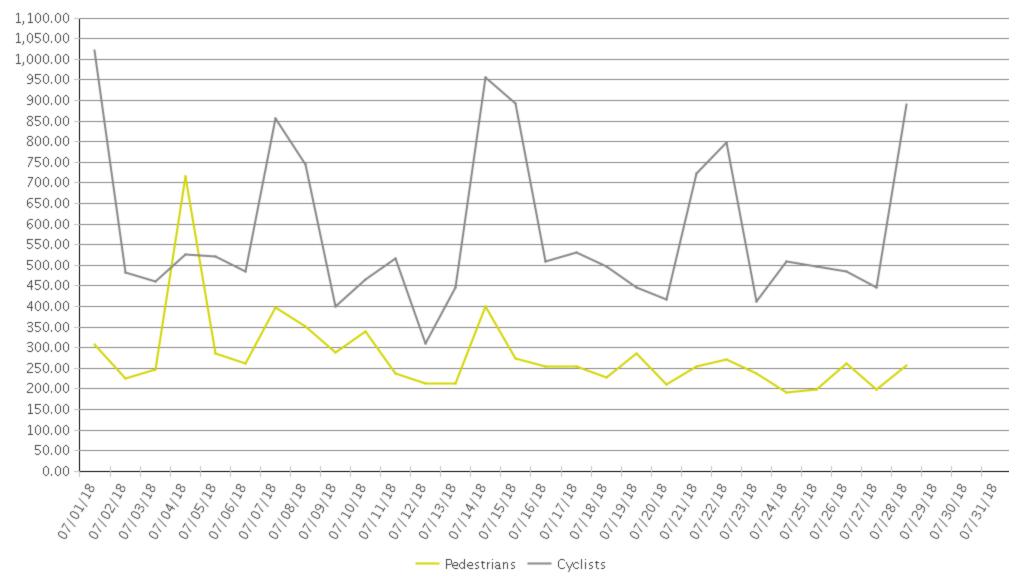

|             | Total Traffic for<br>the Analyzed<br>Period | Daily Average | Busiest Day of the Week | Distribution |     |
|-------------|---------------------------------------------|---------------|-------------------------|--------------|-----|
|             |                                             |               |                         | IN           | OUT |
| Pedestrians | 7,855                                       | 281           | Wednesday               | 72           | 28  |
| Cyclists    | 16,241                                      | 580           | Sunday                  | 74           | 26  |