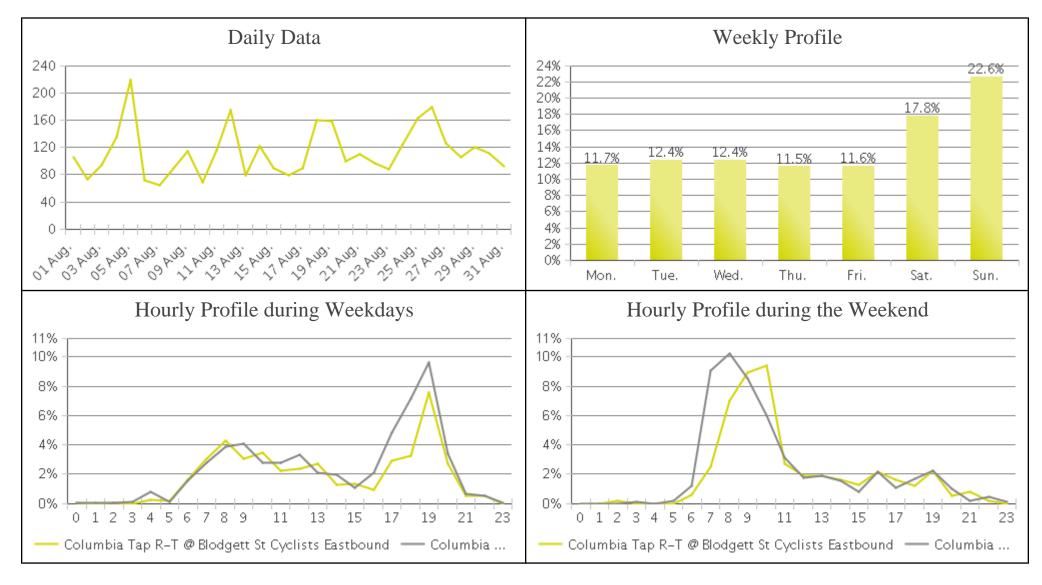

## Brays Bayou Trail at Wheeler/Spur 5 (Cyc...

Period Analyzed: Wednesday, August 01, 2018 to Friday, August 31, 2018

## **Brays Bayou Trail at Wheeler/Spur 5**

Period Analyzed: Wednesday, August 01, 2018 to Friday, August 31, 2018

|             | Total Traffic for the Analyzed | Daily Average | Busiest Day of the Week | Distribution |     |
|-------------|--------------------------------|---------------|-------------------------|--------------|-----|
|             | Period                         |               |                         | IN           | OUT |
| Pedestrians | 1,262                          | 41            | Saturday                | 53           | 47  |
| Cyclists    | 3,517                          | 113           | Sunday                  | 45           | 55  |