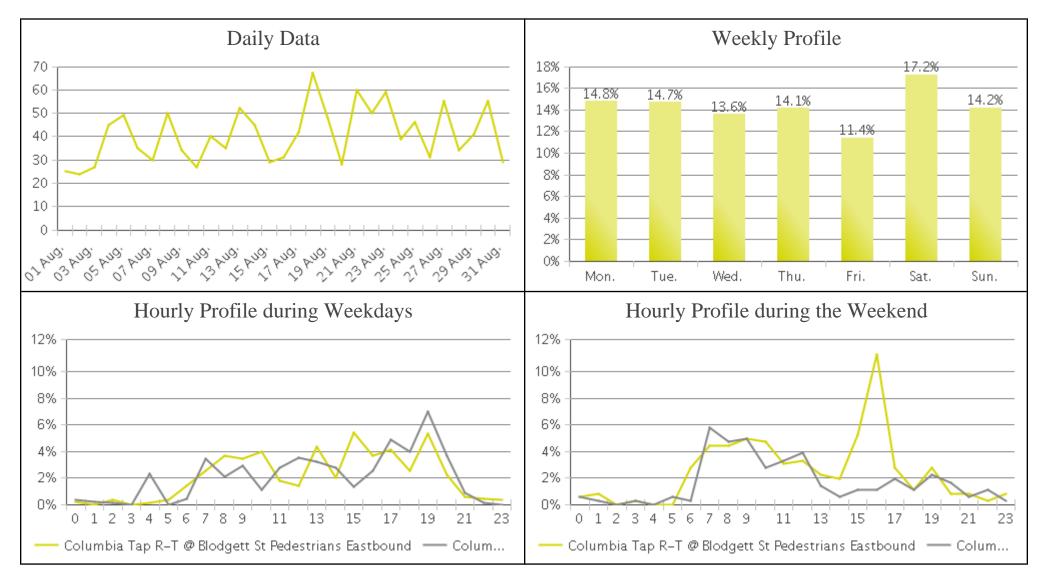

## Brays Bayou Trail at Wheeler/Spur 5 (Ped...

Period Analyzed: Wednesday, August 01, 2018 to Friday, August 31, 2018

## **Brays Bayou Trail at Wheeler/Spur 5**

Period Analyzed: Wednesday, August 01, 2018 to Friday, August 31, 2018

|             | Total Traffic for the Analyzed | Daily Average | Busiest Day of the Week | Distribution |     |
|-------------|--------------------------------|---------------|-------------------------|--------------|-----|
|             | Period                         |               |                         | IN           | OUT |
| Pedestrians | 1,262                          | 41            | Saturday                | 53           | 47  |
| Cyclists    | 3,517                          | 113           | Sunday                  | 45           | 55  |