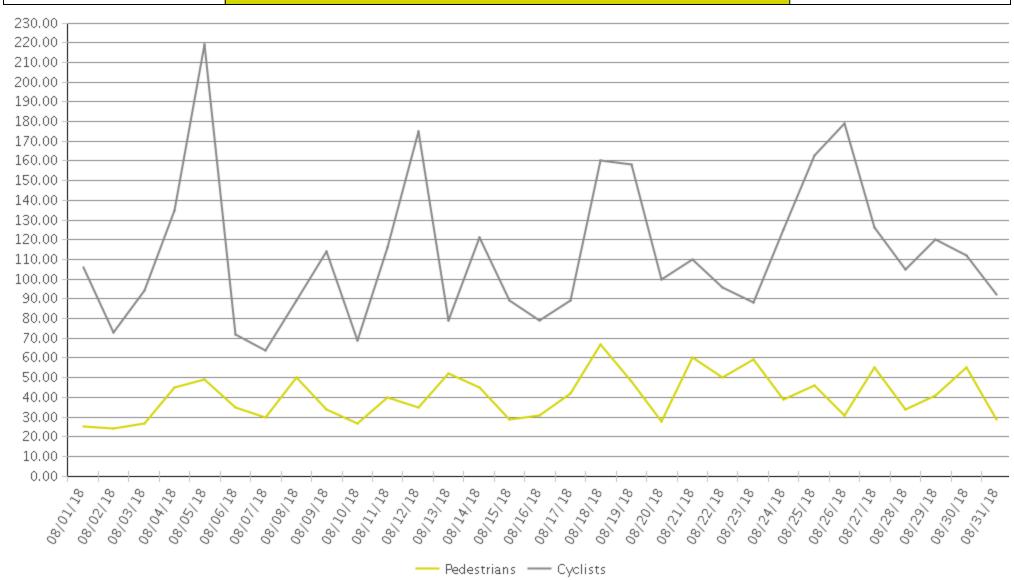

## **Brays Bayou Trail at Wheeler/Spur 5**

Period Analyzed: Wednesday, August 01, 2018 to Friday, August 31, 2018

|             | Total Traffic for the Analyzed | Daily Average | Busiest Day of the Week | Distribution |     |
|-------------|--------------------------------|---------------|-------------------------|--------------|-----|
|             | Period                         |               |                         | IN           | OUT |
| Pedestrians | 1,262                          | 41            | Saturday                | 53           | 47  |
| Cyclists    | 3,517                          | 113           | Sunday                  | 45           | 55  |

## **Brays Bayou Trail at Wheeler/Spur 5**

COUNTER\*

Period Analyzed: Wednesday, August 01, 2018 to Friday, August 31, 2018

## Brays Bayou Trail at Wheeler/Spur 5 (Ped...

Period Analyzed: Wednesday, August 01, 2018 to Friday, August 31, 2018

## Brays Bayou Trail at Wheeler/Spur 5 (Cyc...

Period Analyzed: Wednesday, August 01, 2018 to Friday, August 31, 2018