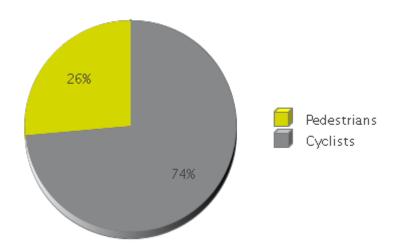

## **Brays Bayou Trail at Wheeler/Spur 5**

Period Analyzed: Wednesday, August 01, 2018 to Friday, August 31, 2018

|             | Total Traffic for the Analyzed | Daily Average | Busiest Day of the Week | Distribution |     |
|-------------|--------------------------------|---------------|-------------------------|--------------|-----|
|             | Period                         |               |                         | IN           | OUT |
| Pedestrians | 1,262                          | 41            | Saturday                | 53           | 47  |
| Cyclists    | 3,517                          | 113           | Sunday                  | 45           | 55  |

## **Brays Bayou Trail at Wheeler/Spur 5**

COUNTER\*

Period Analyzed: Wednesday, August 01, 2018 to Friday, August 31, 2018