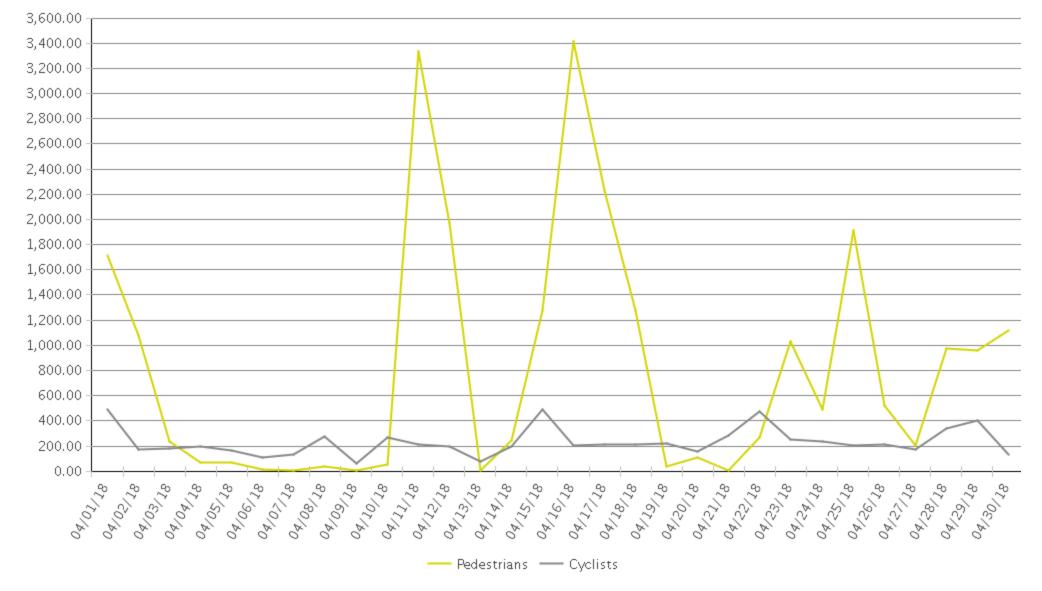

## White Oak Trail at 34th St

Period Analyzed: Sunday, April 01, 2018 to Monday, April 30, 2018

The resource of this report item is not reachable.

|             | Total Traffic for<br>the Analyzed<br>Period | Daily Average | Busiest Day of<br>the Week | Distribution |     |
|-------------|---------------------------------------------|---------------|----------------------------|--------------|-----|
|             |                                             |               |                            | IN           | OUT |
| Pedestrians | 24,642                                      | 821           | Wednesday                  | 97           | 3   |
| Cyclists    | 6,940                                       | 231           | Sunday                     | 65           | 35  |