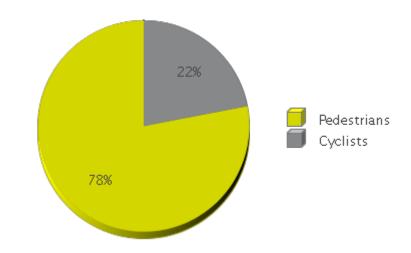

## White Oak Trail at 34th St

Period Analyzed: Sunday, April 01, 2018 to Monday, April 30, 2018

The resource of this report item is not reachable.

|             | Total Traffic for<br>the Analyzed<br>Period | Daily Average | Busiest Day of<br>the Week | Distribution |     |
|-------------|---------------------------------------------|---------------|----------------------------|--------------|-----|
|             |                                             |               |                            | IN           | OUT |
| Pedestrians | 24,642                                      | 821           | Wednesday                  | 97           | 3   |
| Cyclists    | 6,940                                       | 231           | Sunday                     | 65           | 35  |