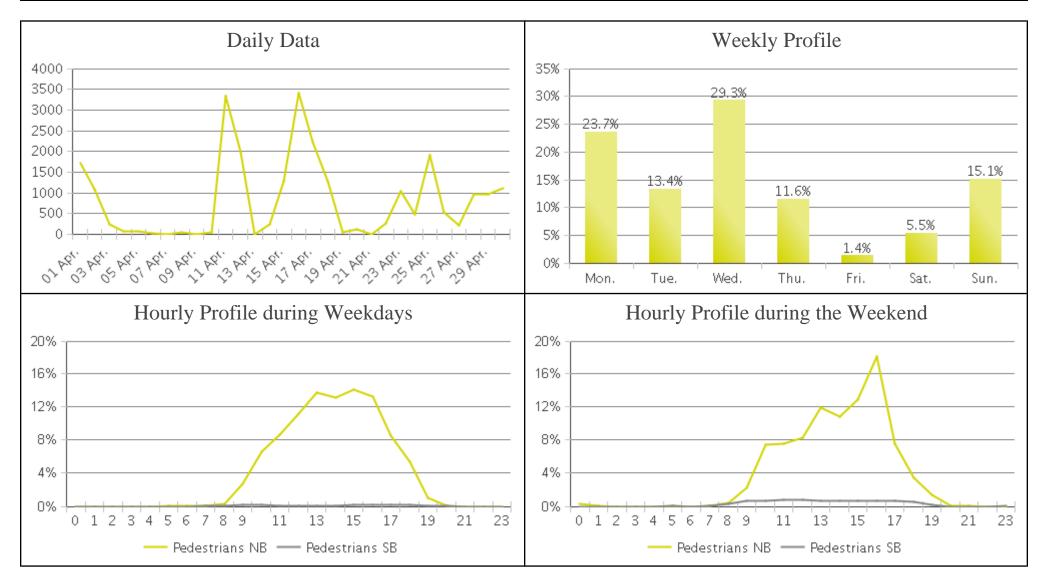

## White Oak Trail at 34th St (Pedestrians)

Period Analyzed: Sunday, April 01, 2018 to Monday, April 30, 2018