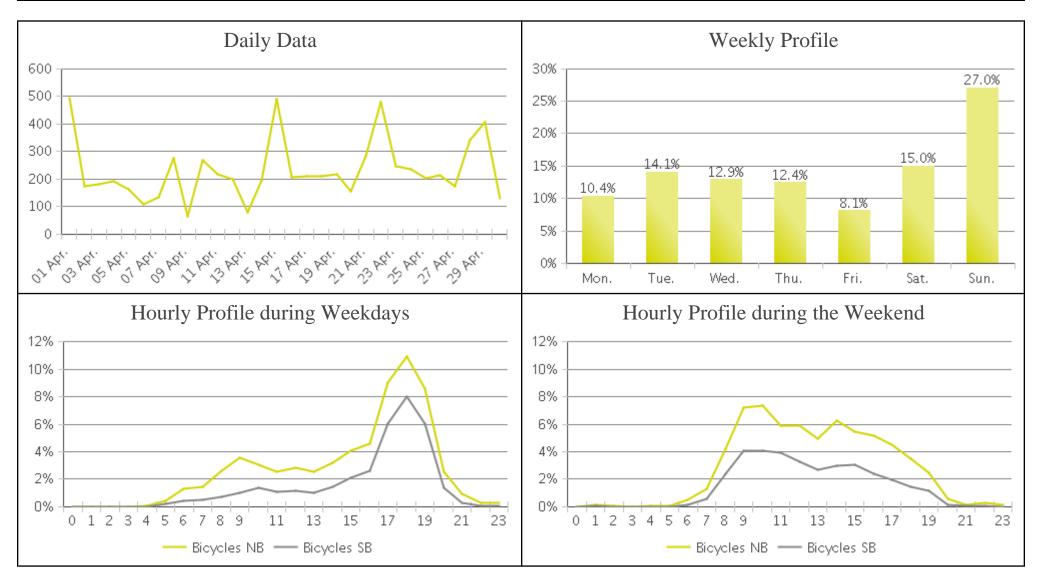

## White Oak Trail at 34th St (Cyclists)

Period Analyzed: Sunday, April 01, 2018 to Monday, April 30, 2018