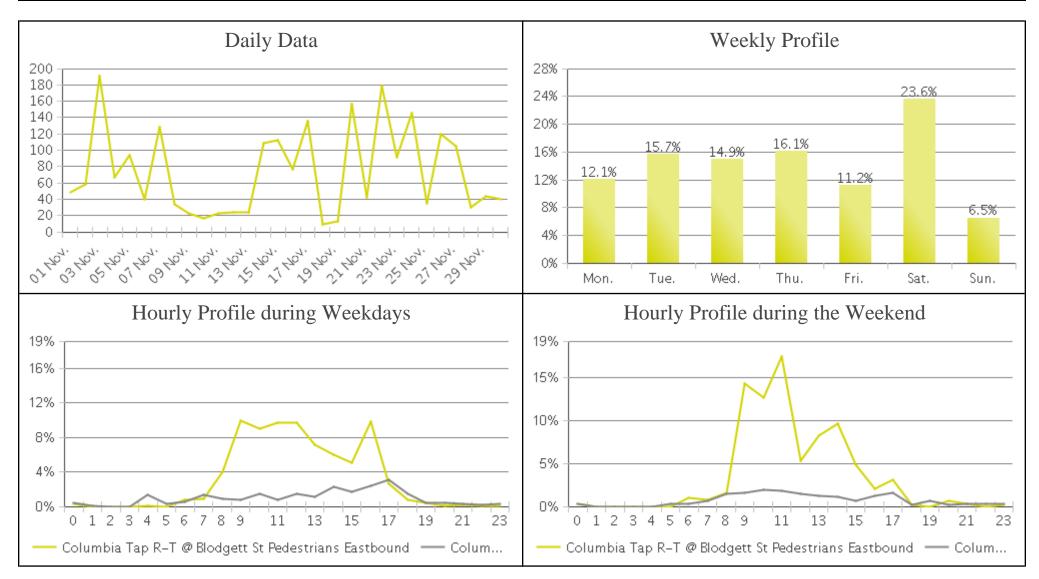

## **Brays Bayou Trail at Wheeler/Spur 5 (Ped...**

Period Analyzed: Thursday, November 01, 2018 to Friday, November 30, 2018

## **Brays Bayou Trail at Wheeler/Spur 5**

Period Analyzed: Thursday, November 01, 2018 to Friday, November 30, 2018

|             | Total Traffic for the Analyzed | Daily Average | Busiest Day of<br>the Week | Distribution |     |
|-------------|--------------------------------|---------------|----------------------------|--------------|-----|
|             | Period                         |               |                            | IN           | OUT |
| Pedestrians | 2,218                          | 74            | Saturday                   | 78           | 22  |
| Cyclists    | 2,052                          | 68            | Saturday                   | 46           | 54  |

IN: Eastbound

OUT: Westbound