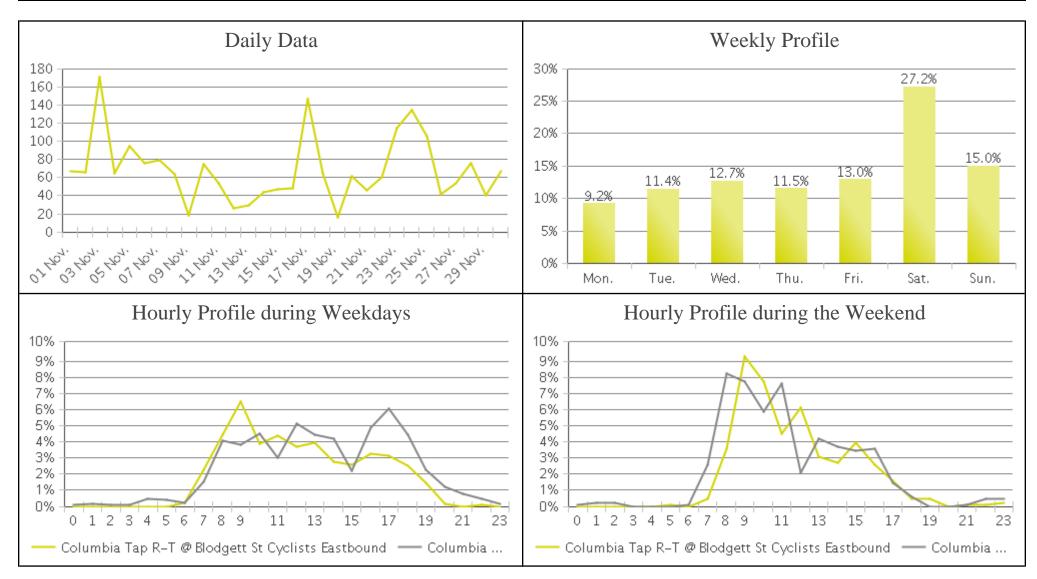

## **Brays Bayou Trail at Wheeler/Spur 5 (Cyc...**

Period Analyzed: Thursday, November 01, 2018 to Friday, November 30, 2018

## **Brays Bayou Trail at Wheeler/Spur 5**

Period Analyzed: Thursday, November 01, 2018 to Friday, November 30, 2018

|             | Total Traffic for the Analyzed | Daily Average | Busiest Day of<br>the Week | Distribution |     |
|-------------|--------------------------------|---------------|----------------------------|--------------|-----|
|             | Period                         |               |                            | IN           | OUT |
| Pedestrians | 2,218                          | 74            | Saturday                   | 78           | 22  |
| Cyclists    | 2,052                          | 68            | Saturday                   | 46           | 54  |

IN: Eastbound

OUT: Westbound