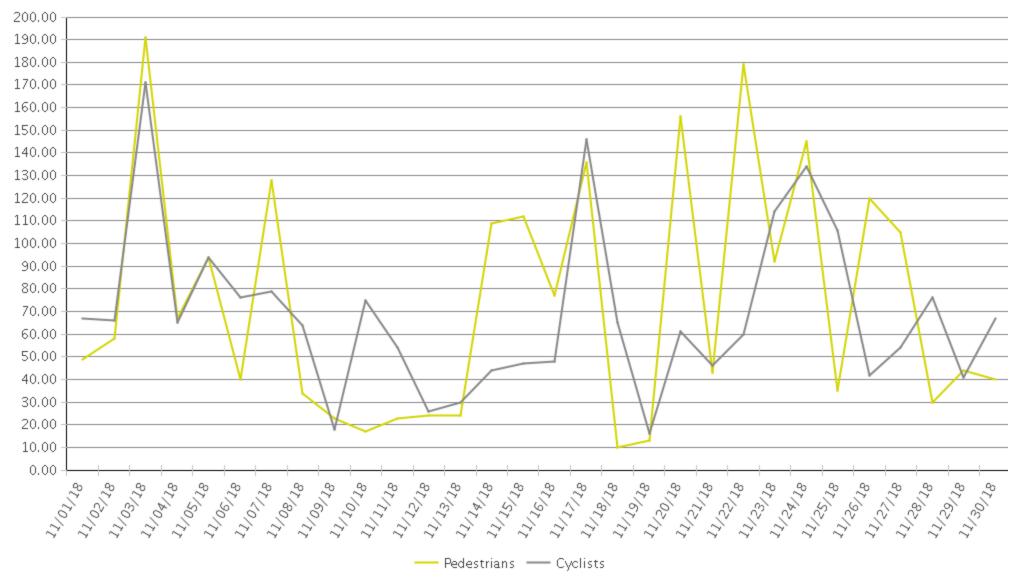

## **Brays Bayou Trail at Wheeler/Spur 5 (Ped...**

Period Analyzed: Thursday, November 01, 2018 to Friday, November 30, 2018

## **Brays Bayou Trail at Wheeler/Spur 5 (Cyc...**

Period Analyzed: Thursday, November 01, 2018 to Friday, November 30, 2018