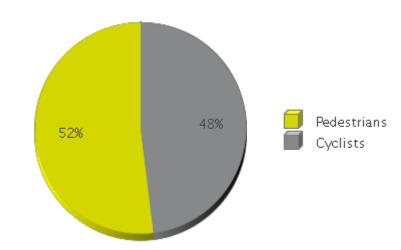

## **Brays Bayou Trail at Wheeler/Spur 5**

Period Analyzed: Thursday, November 01, 2018 to Friday, November 30, 2018

|             | Total Traffic for the Analyzed | Daily Average | Busiest Day of<br>the Week | Distribution |     |
|-------------|--------------------------------|---------------|----------------------------|--------------|-----|
|             | Period                         |               |                            | IN           | OUT |
| Pedestrians | 2,218                          | 74            | Saturday                   | 78           | 22  |
| Cyclists    | 2,052                          | 68            | Saturday                   | 46           | 54  |