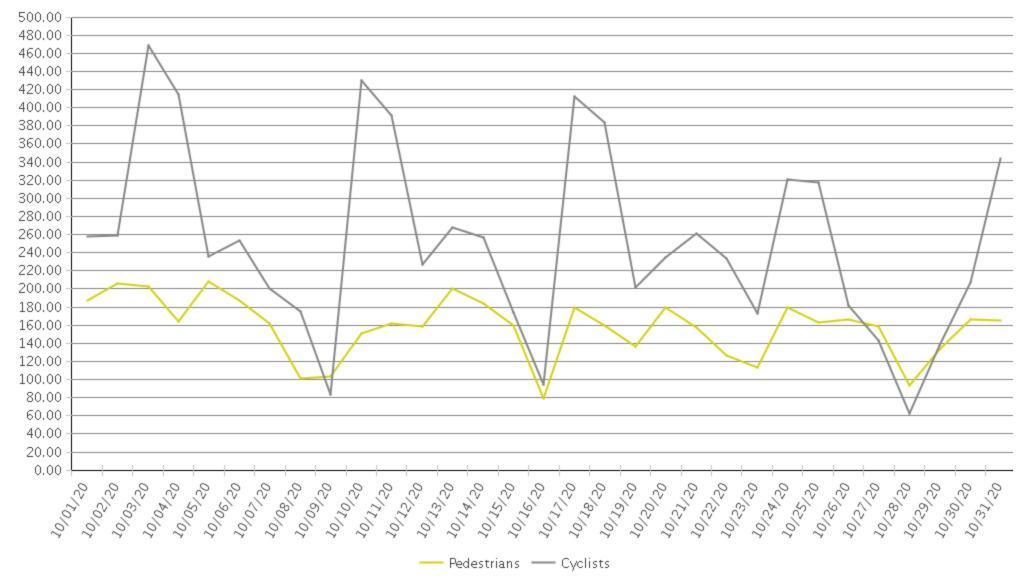

## **Columbia Tap Trail at Blodgett**

Period Analyzed: Thursday, October 01, 2020 to Saturday, October 31, 2020