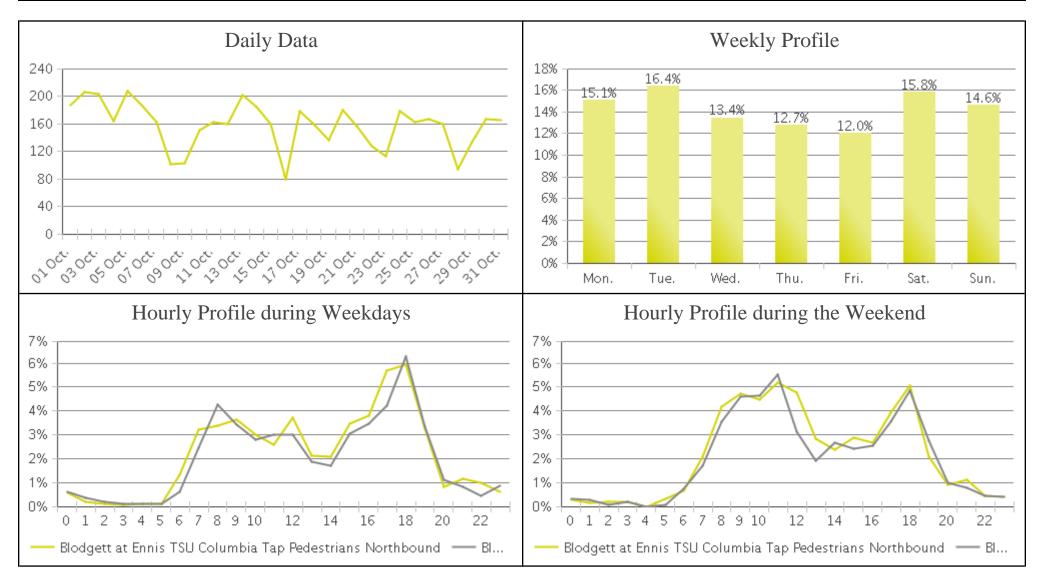

## **Columbia Tap Trail at Blodgett (Pedestri...**

Period Analyzed: Thursday, October 01, 2020 to Saturday, October 31, 2020