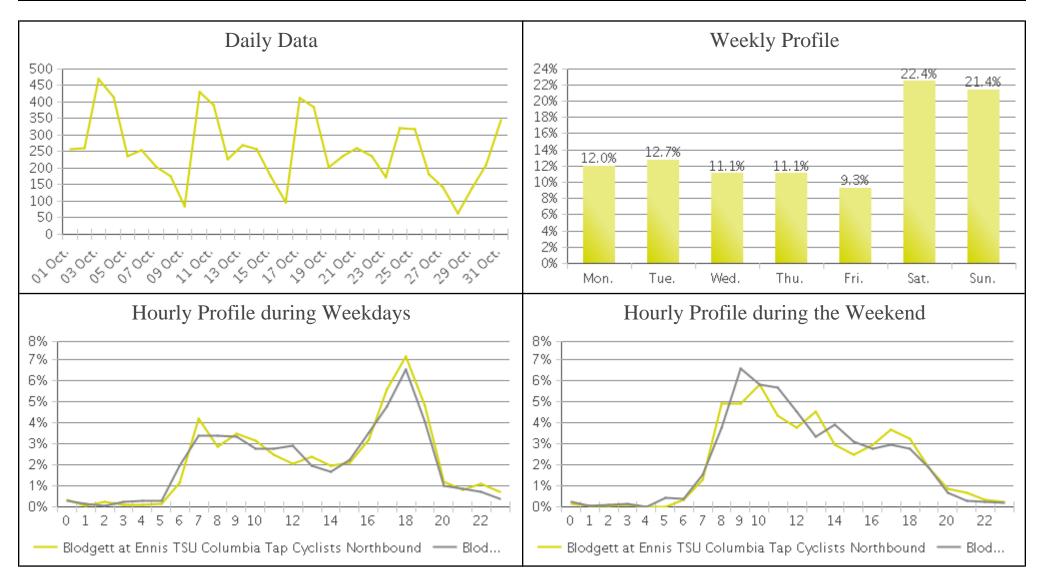

## **Columbia Tap Trail at Blodgett**

Period Analyzed: Thursday, October 01, 2020 to Saturday, October 31, 2020

## **Columbia Tap Trail at Blodgett (Cyclists...**

Period Analyzed: Thursday, October 01, 2020 to Saturday, October 31, 2020