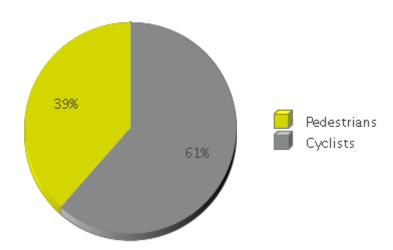

## **Columbia Tap Trail at Blodgett**

Period Analyzed: Thursday, October 01, 2020 to Saturday, October 31, 2020

|             | Total Traffic for<br>the Analyzed<br>Period | Daily Average | Busiest Day of<br>the Week | Distribution |     |
|-------------|---------------------------------------------|---------------|----------------------------|--------------|-----|
|             |                                             |               |                            | IN           | OUT |
| Pedestrians | 4,894                                       | 158           | Tuesday                    | 52           | 48  |
| Cyclists    | 7,807                                       | 252           | Saturday                   | 50           | 50  |

IN: Northbound

OUT: Southbound