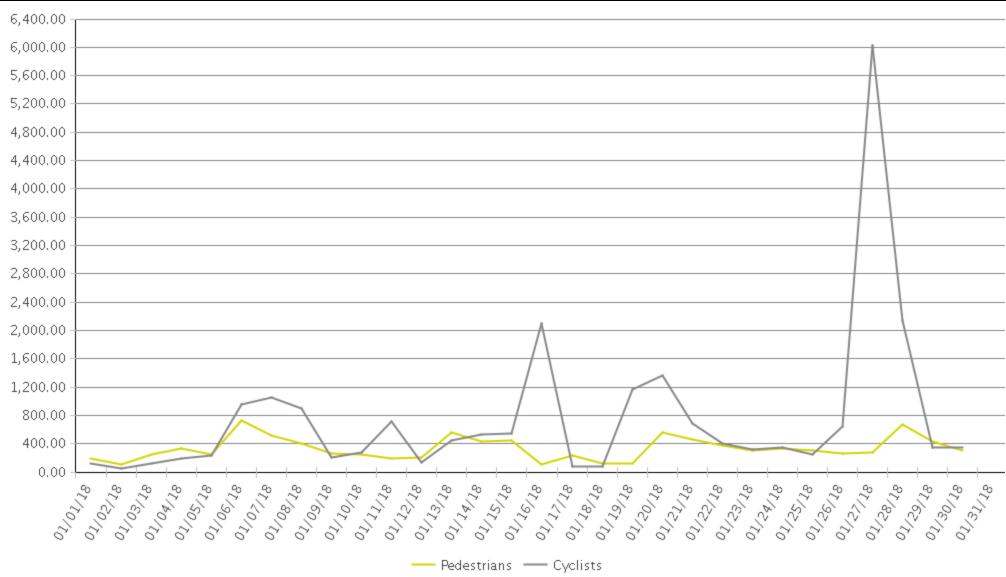

## MKT Trail at 5th St (Heights)

Period Analyzed: Monday, January 01, 2018 to Wednesday, January 31, 2018