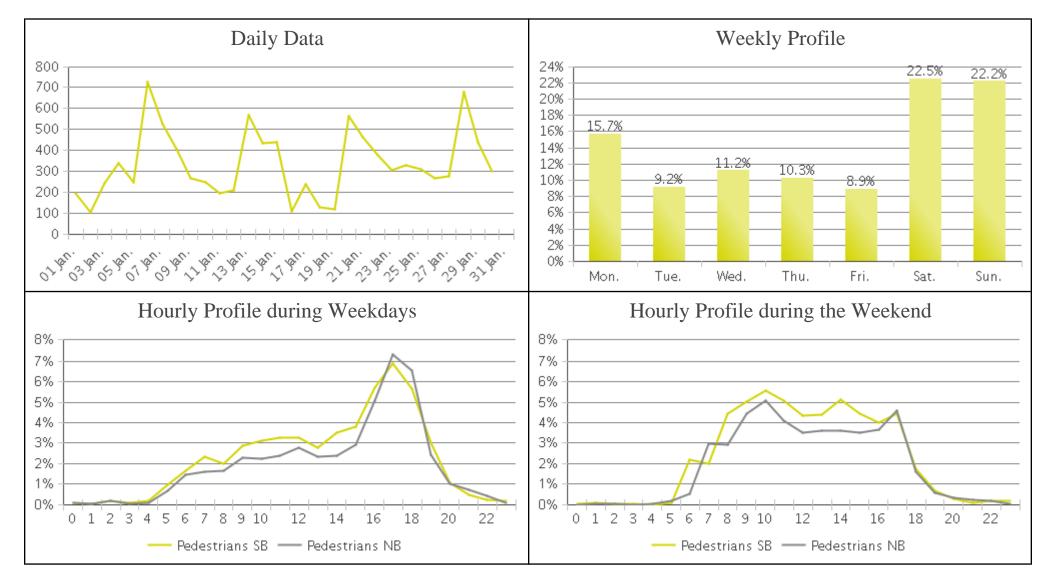

## MKT Trail at 5th St (Heights) (Pedestria...

Period Analyzed: Monday, January 01, 2018 to Wednesday, January 31, 2018