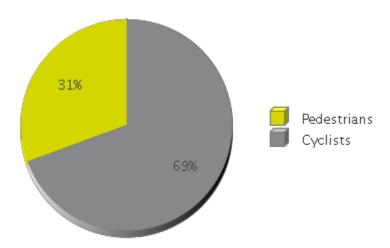

## MKT Trail at 5th St (Heights)

| ח           | Total Traffic for<br>the Analyzed<br>Period | Daily Average | Busiest Day of the Week | Distribution |     |
|-------------|---------------------------------------------|---------------|-------------------------|--------------|-----|
|             |                                             |               |                         | IN           | OUT |
| Pedestrians | 10,063                                      | 335           | Saturday                | 54           | 46  |
| Cyclists    | 22,817                                      | 761           | Saturday                | 53           | 47  |