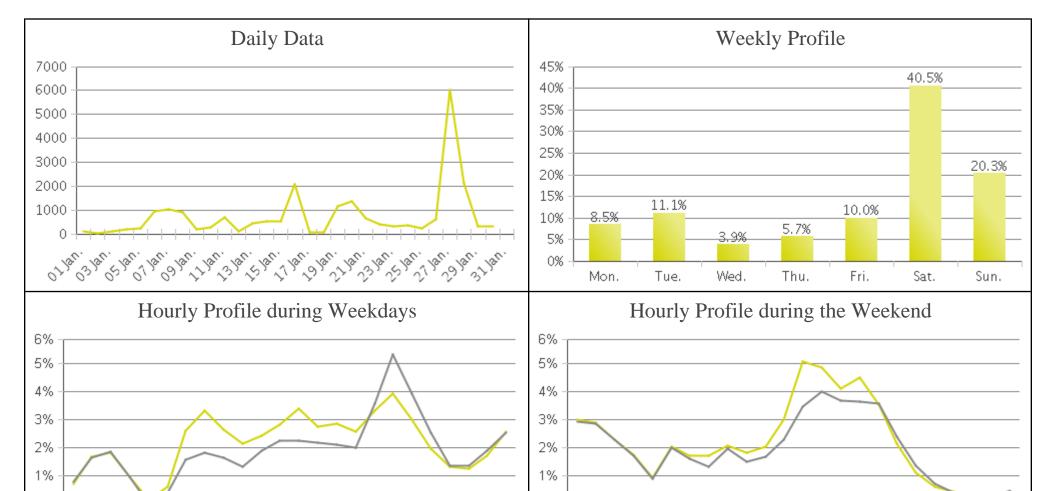

## MKT Trail at 5th St (Heights)

Period Analyzed: Monday, January 01, 2018 to Wednesday, January 31, 2018

## MKT Trail at 5th St (Heights) (Pedestria...

Period Analyzed: Monday, January 01, 2018 to Wednesday, January 31, 2018

## MKT Trail at 5th St (Heights) (Cyclists)

8 9 10

Bicycles SB - Bicycles NB

0%

18

20

0%

5 6

8 9 10

Bicycles SB - Bicycles NB

18