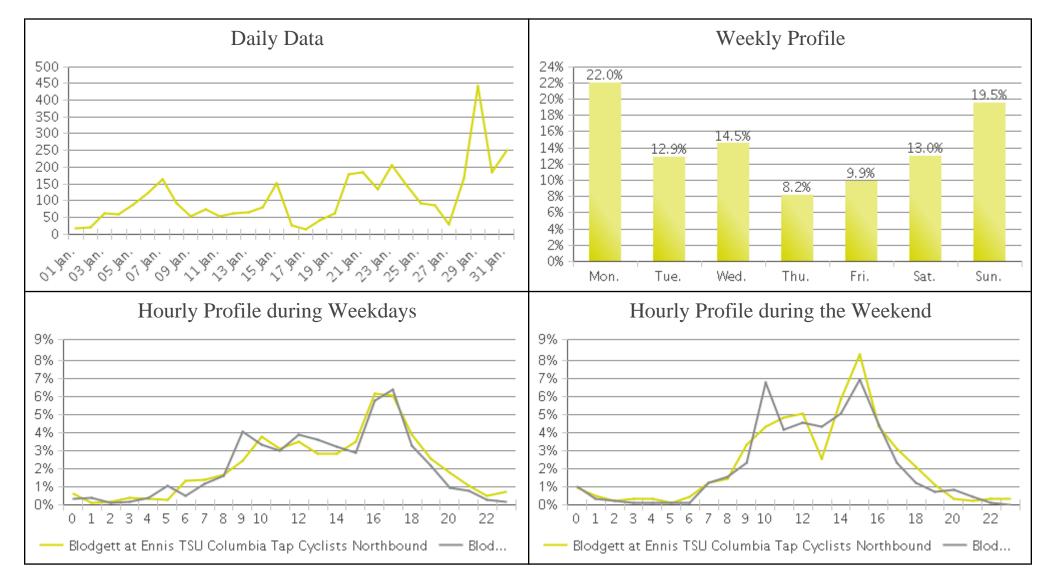

## Columbia Tap Trail at Blodgett (Cyclists...

Period Analyzed: Monday, January 01, 2018 to Wednesday, January 31, 2018

## Columbia Tap Trail at Blodgett

Period Analyzed: Monday, January 01, 2018 to Wednesday, January 31, 2018

|             | Total Traffic for the Analyzed | Daily Average | Busiest Day of the Week | Distribution |     |
|-------------|--------------------------------|---------------|-------------------------|--------------|-----|
|             | Period                         |               |                         | IN           | OUT |
| Pedestrians | 2,760                          | 89            | Monday                  | 49           | 51  |
| Cyclists    | 3,427                          | 111           | Monday                  | 51           | 49  |