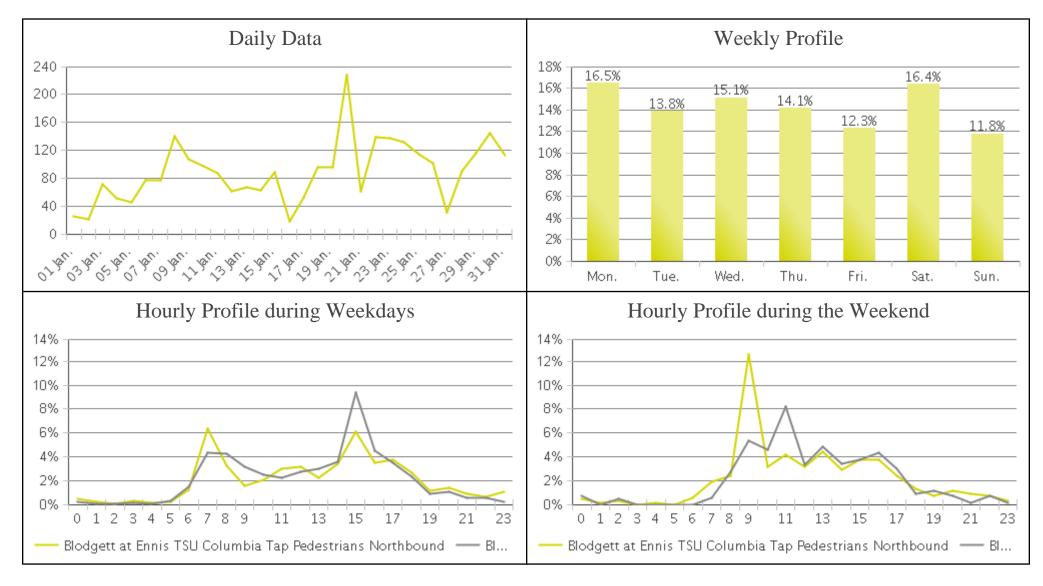

## Columbia Tap Trail at Blodgett (Pedestri...

Period Analyzed: Monday, January 01, 2018 to Wednesday, January 31, 2018

## Columbia Tap Trail at Blodgett

Period Analyzed: Monday, January 01, 2018 to Wednesday, January 31, 2018

|             | Total Traffic for the Analyzed | Daily Average | Busiest Day of the Week | Distribution |     |
|-------------|--------------------------------|---------------|-------------------------|--------------|-----|
|             | Period                         |               |                         | IN           | OUT |
| Pedestrians | 2,760                          | 89            | Monday                  | 49           | 51  |
| Cyclists    | 3,427                          | 111           | Monday                  | 51           | 49  |