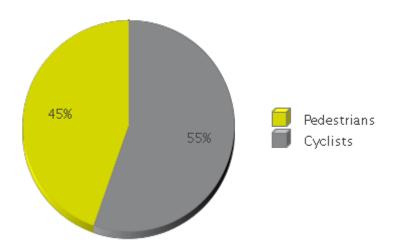

## Columbia Tap Trail at Blodgett

Period Analyzed: Monday, January 01, 2018 to Wednesday, January 31, 2018

|             | Total Traffic for the Analyzed | Daily Average | Busiest Day of the Week | Distribution |     |
|-------------|--------------------------------|---------------|-------------------------|--------------|-----|
|             | Period                         |               |                         | IN           | OUT |
| Pedestrians | 2,760                          | 89            | Monday                  | 49           | 51  |
| Cyclists    | 3,427                          | 111           | Monday                  | 51           | 49  |