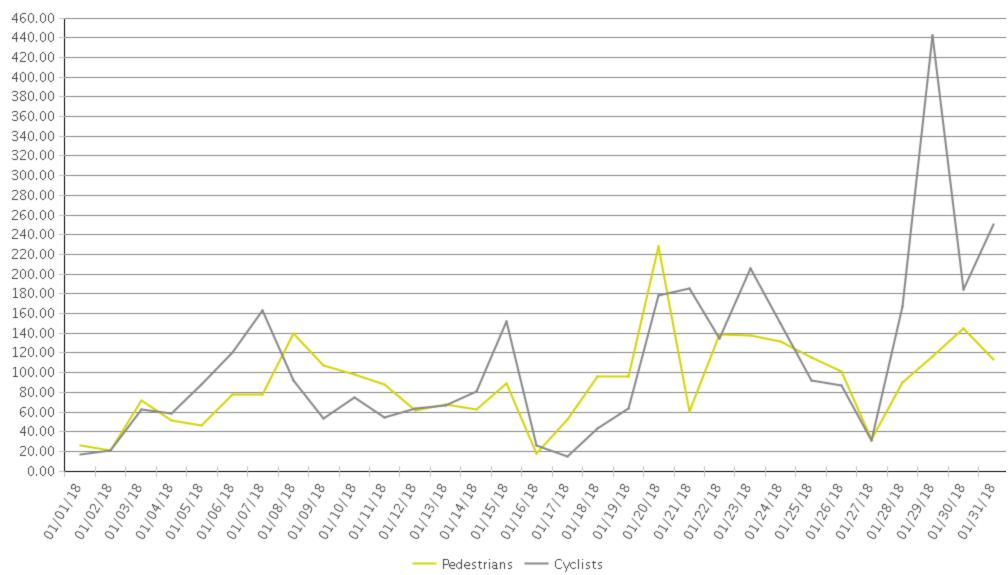

## Columbia Tap Trail at Blodgett

Period Analyzed: Monday, January 01, 2018 to Wednesday, January 31, 2018

|             | Total Traffic for the Analyzed | Daily Average | Busiest Day of the Week | Distribution |     |
|-------------|--------------------------------|---------------|-------------------------|--------------|-----|
|             | Period                         |               |                         | IN           | OUT |
| Pedestrians | 2,760                          | 89            | Monday                  | 49           | 51  |
| Cyclists    | 3,427                          | 111           | Monday                  | 51           | 49  |

IN: Northbound OUT: Southbound