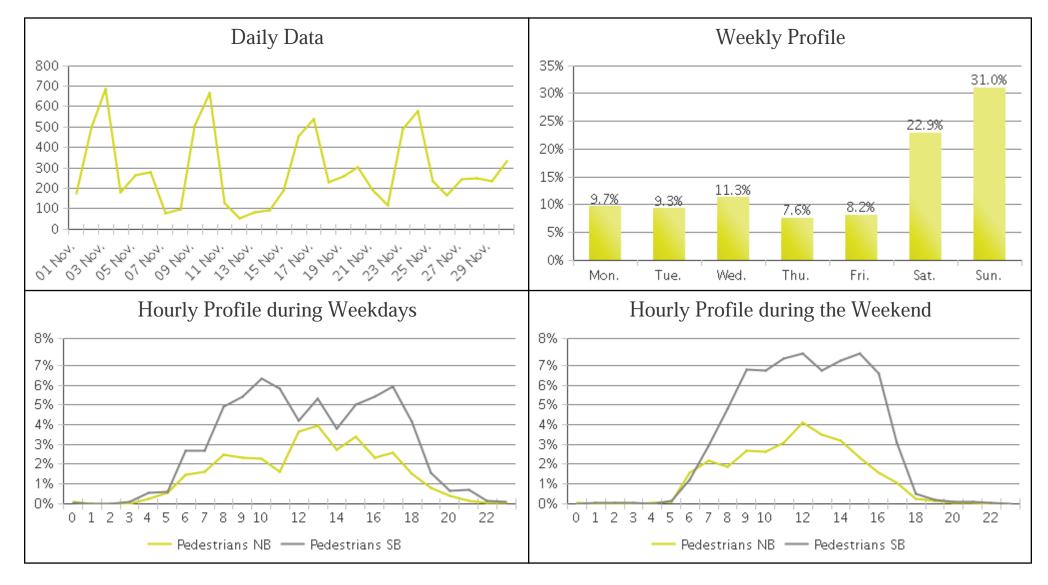

## White Oak Trail at 34th St (Pedestrians)

Period Analyzed: Friday, November 01, 2019 to Saturday, November 30, 2019