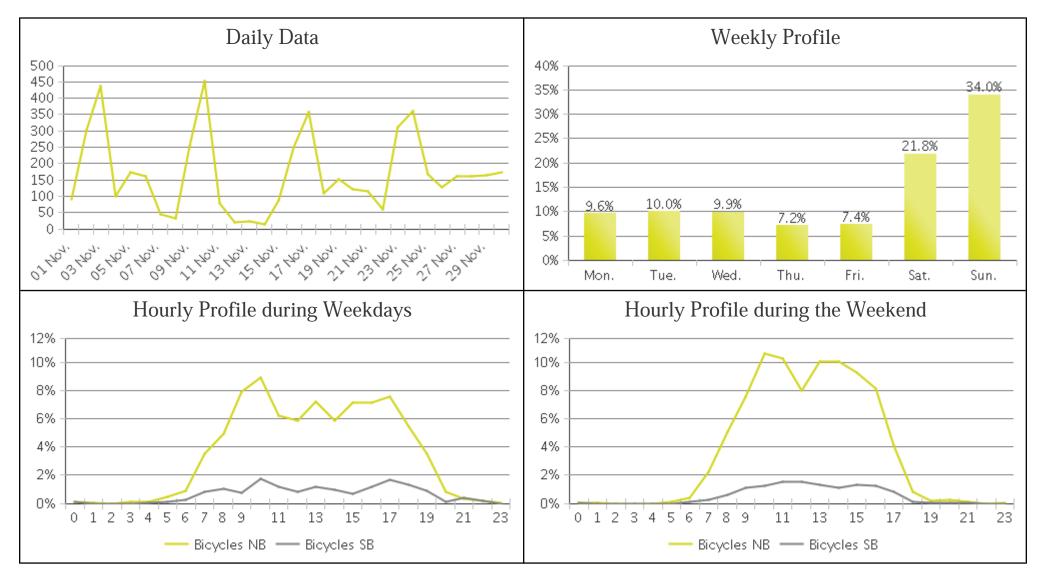

## White Oak Trail at 34th St

Period Analyzed: Friday, November 01, 2019 to Saturday, November 30, 2019

## White Oak Trail at 34th St (Cyclists)

Period Analyzed: Friday, November 01, 2019 to Saturday, November 30, 2019