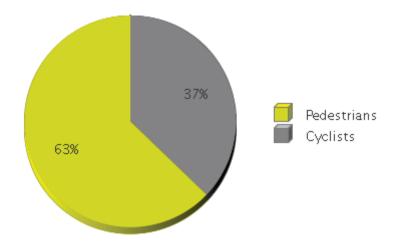

## White Oak Trail at 34th St

Period Analyzed: Friday, November 01, 2019 to Saturday, November 30, 2019

|             | Total Traffic for the Analyzed | Daily Average | Busiest Day of the Week | Distribution |     |
|-------------|--------------------------------|---------------|-------------------------|--------------|-----|
|             | Period                         |               |                         | IN           | OUT |
| Pedestrians | 8,575                          | 286           | Sunday                  | 32           | 68  |
| Cyclists    | 5,073                          | 169           | Sunday                  | 86           | 14  |