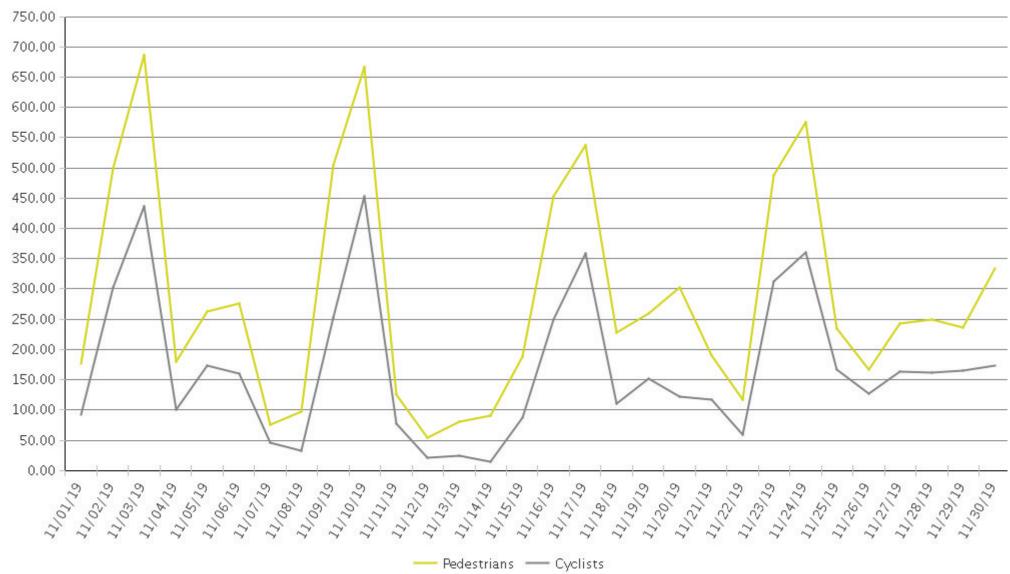

## White Oak Trail at 34th St

Period Analyzed: Friday, November 01, 2019 to Saturday, November 30, 2019