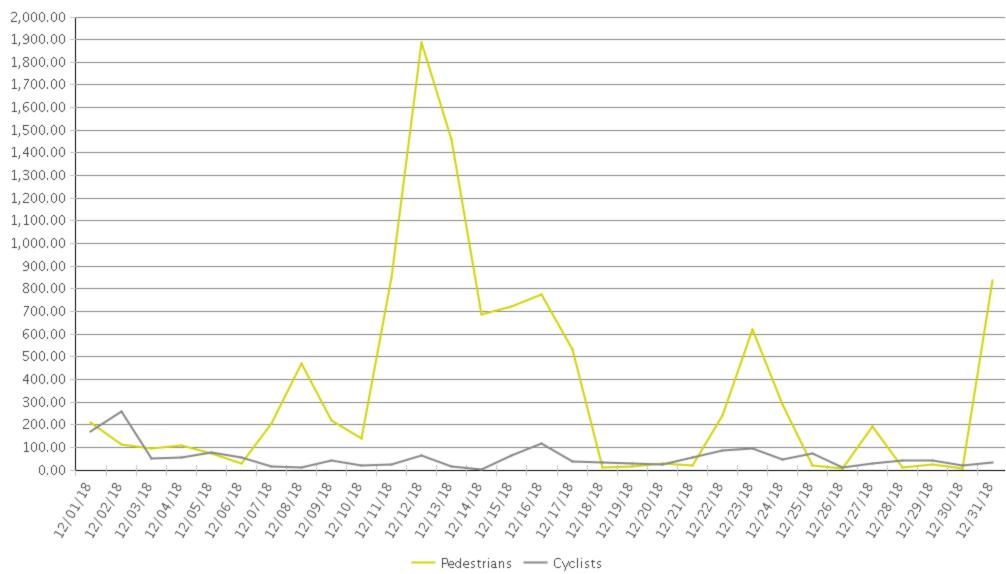

## **Brays Bayou Trail at Wheeler/Spur 5**

Period Analyzed: Saturday, December 01, 2018 to Monday, December 31, 2018

|             | Total Traffic for<br>the Analyzed<br>Period | Daily Average | Busiest Day of<br>the Week | Distribution |     |
|-------------|---------------------------------------------|---------------|----------------------------|--------------|-----|
|             |                                             |               |                            | IN           | OUT |
| Pedestrians | 10,930                                      | 353           | Wednesday                  | 92           | 8   |
| Cyclists    | 1,726                                       | 56            | Sunday                     | 48           | 52  |

## **Brays Bayou Trail at Wheeler/Spur 5**

Period Analyzed: Saturday, December 01, 2018 to Monday, December 31, 2018

## Brays Bayou Trail at Wheeler/Spur 5 (Ped...

Period Analyzed: Saturday, December 01, 2018 to Monday, December 31, 2018

## Brays Bayou Trail at Wheeler/Spur 5 (Cyc...

Period Analyzed: Saturday, December 01, 2018 to Monday, December 31, 2018