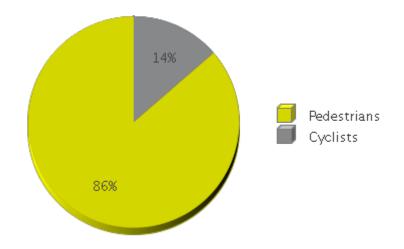

## **Brays Bayou Trail at Wheeler/Spur 5**

Period Analyzed: Saturday, December 01, 2018 to Monday, December 31, 2018

|             | Total Traffic for<br>the Analyzed<br>Period | Daily Average | Busiest Day of<br>the Week | Distribution |     |
|-------------|---------------------------------------------|---------------|----------------------------|--------------|-----|
|             |                                             |               |                            | IN           | OUT |
| Pedestrians | 10,930                                      | 353           | Wednesday                  | 92           | 8   |
| Cyclists    | 1,726                                       | 56            | Sunday                     | 48           | 52  |

## **Brays Bayou Trail at Wheeler/Spur 5**

Period Analyzed: Saturday, December 01, 2018 to Monday, December 31, 2018