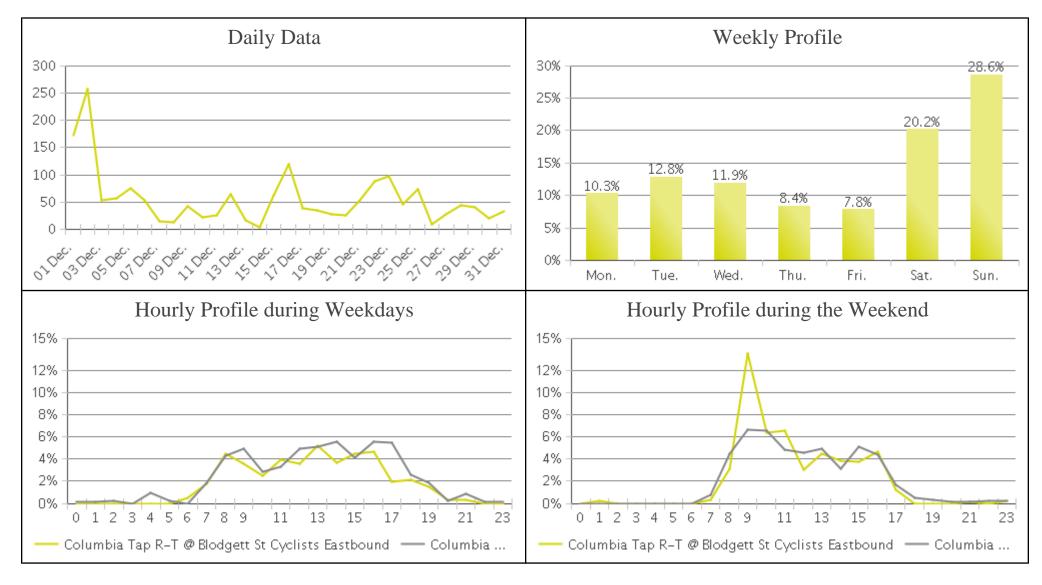

## Brays Bayou Trail at Wheeler/Spur 5 (Cyc...

Period Analyzed: Saturday, December 01, 2018 to Monday, December 31, 2018

## **Brays Bayou Trail at Wheeler/Spur 5**

Period Analyzed: Saturday, December 01, 2018 to Monday, December 31, 2018

|             | Total Traffic for<br>the Analyzed<br>Period | Daily Average | Busiest Day of<br>the Week | Distribution |     |
|-------------|---------------------------------------------|---------------|----------------------------|--------------|-----|
|             |                                             |               |                            | IN           | OUT |
| Pedestrians | 10,930                                      | 353           | Wednesday                  | 92           | 8   |
| Cyclists    | 1,726                                       | 56            | Sunday                     | 48           | 52  |