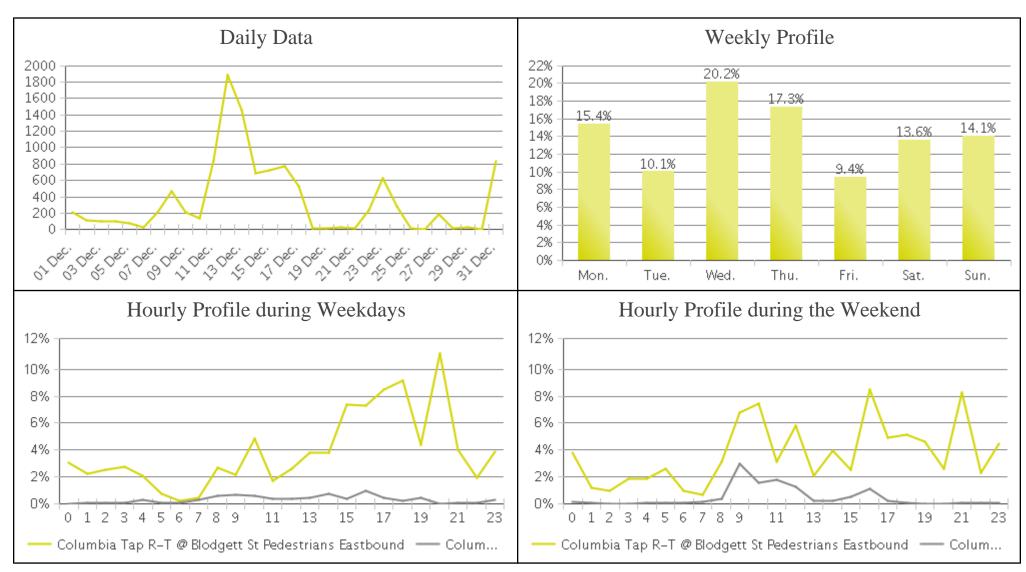

## Brays Bayou Trail at Wheeler/Spur 5 (Ped...

Period Analyzed: Saturday, December 01, 2018 to Monday, December 31, 2018

## **Brays Bayou Trail at Wheeler/Spur 5**

Period Analyzed: Saturday, December 01, 2018 to Monday, December 31, 2018

|             | Total Traffic for<br>the Analyzed<br>Period | Daily Average | Busiest Day of<br>the Week | Distribution |     |
|-------------|---------------------------------------------|---------------|----------------------------|--------------|-----|
|             |                                             |               |                            | IN           | OUT |
| Pedestrians | 10,930                                      | 353           | Wednesday                  | 92           | 8   |
| Cyclists    | 1,726                                       | 56            | Sunday                     | 48           | 52  |