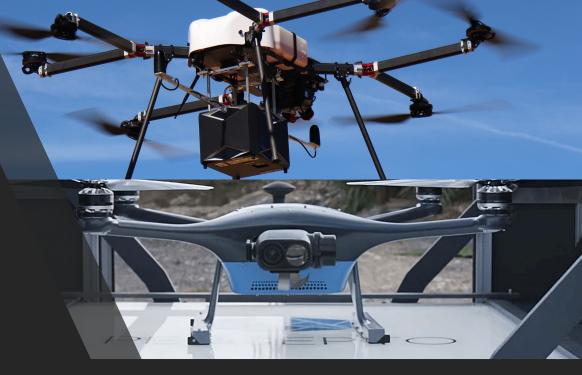

## Data Collection Methods

• The methods for UAS data collection have changed significantly over the past few years and will continue to rapidly progress as technology continues to advance.

- Multi-rotor
- Fixed Wing
- VTOL
- Hybrid
- Specialized Drones
- Specialized Cameras & Sensors