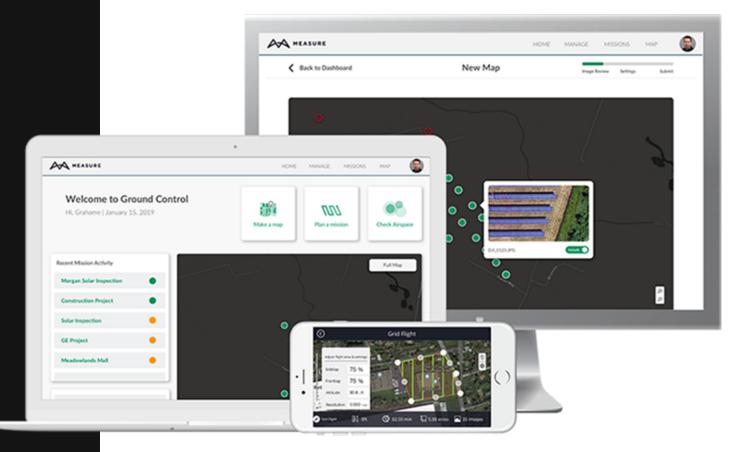

#### **Solving Drone Operations**

Measure Ground Control is the single software solution that ensures commercial businesses in any industry can achieve the transformative benefits of drones.

- Streamline operations
- Fly safely
- Create quality data products
- Simplify compliance and tracking

#### An End-to-End Solution for Commercial Drone Operations

**Mobile Flight Application** 

Mapping & Data Analysis