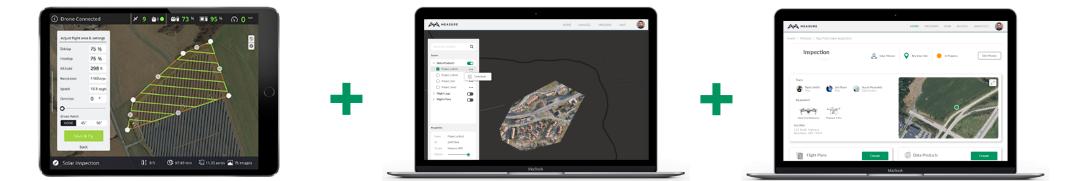

#### An End-to-End Solution for Commercial Drone Operations

**Mobile Flight Application** 

Mapping & Data Analysis

#### Mobile Flight App

Fly and capture data with a user-friendly mobile app built for commercial use.

(Available for iOS and Android; compatible with DJI & Parrot drones.)

- Real-time airspace authorization (LAANC)
- GPS-aided manual control
- Automated grid and waypoint flights
- Pre and post flight checklists
- Local data mode to block DJI data sharing

#### **Program Management**

Plan missions, track program activity, and manage your operations.

- Mission, pilot, and equipment scheduling
- Web-based flight planning with grid flights or KML imports
- Detailed flight logs, flight playback, and incident flagging
- Equipment management with automatic usage tracking
- Program activity reports
- User management with permission-based access control