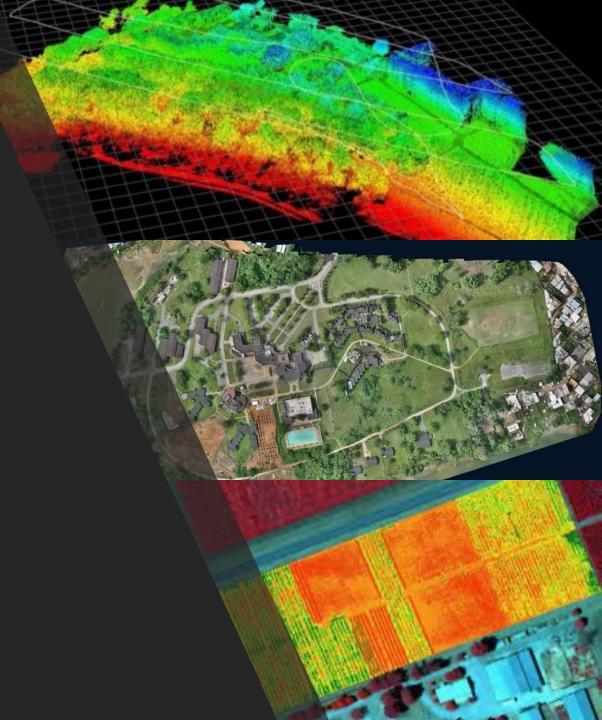

# **Types of Data**

As UAS technology continues to advance, the types of data that are being collected have grown more diverse.

- RGB
- Multispectral
- Infrared
- Thermal/Thermo
- LiDAR