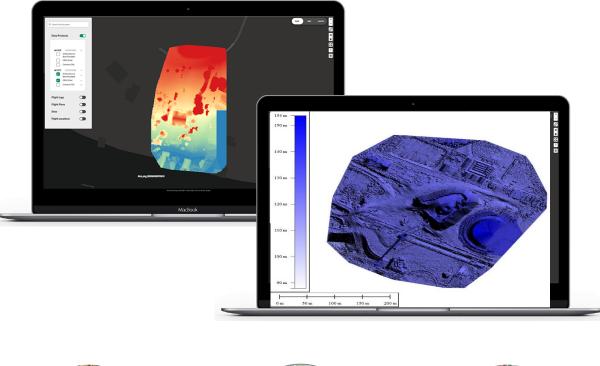

#### Mapping & Data Analysis

Measure Ground Control includes interactive, account-wide map viewing and industry-leading integrations for data processing, mapping, and visualization.

#### Mapping

- Create high-quality orthomosaics, digital surface models (DSM), and contour maps
- View maps in the MGC portal, share links, or export GeoTIFF or GeoJSON files