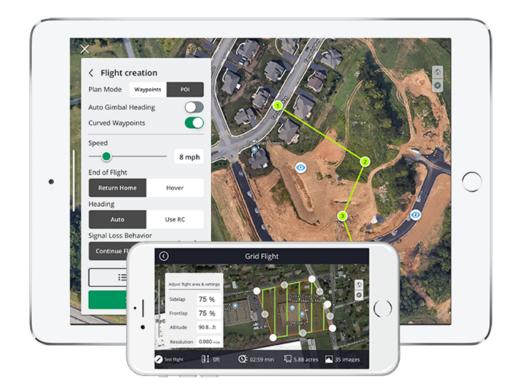

#### Mobile Flight App

Fly and capture data with a user-friendly mobile app built for commercial use.

(Available for iOS and Android; compatible with DJI & Parrot drones.)

- Real-time airspace authorization (LAANC)
- GPS-aided manual control
- Automated grid and waypoint flights
- Pre and post flight checklists
- Local data mode to block DJI data sharing

#### **Program Management**

Plan missions, track program activity, and manage your operations.

- Mission, pilot, and equipment scheduling
- Web-based flight planning with grid flights or KML imports
- Detailed flight logs, flight playback, and incident flagging
- Equipment management with automatic usage tracking
- Program activity reports
- User management with permission-based access control