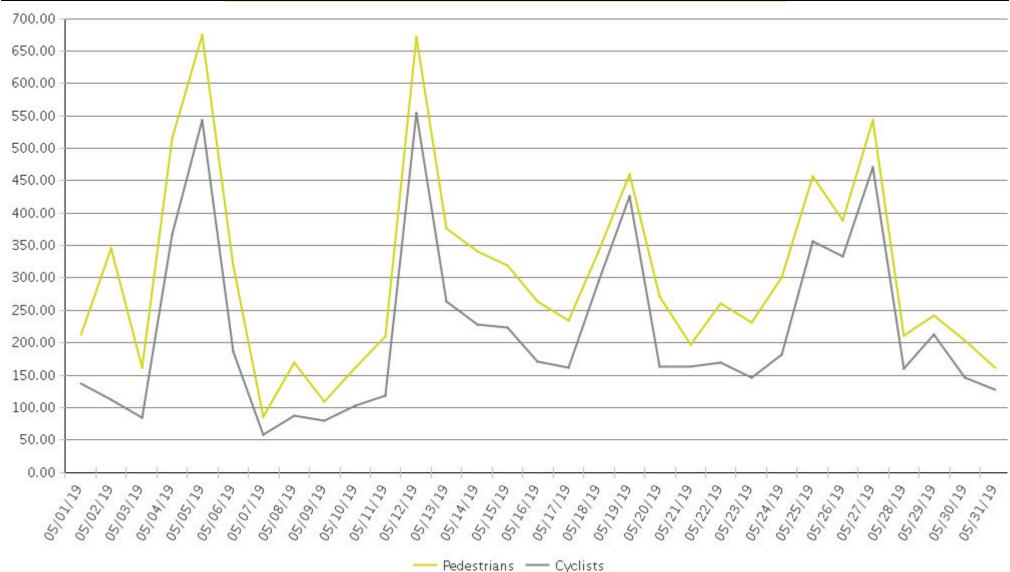

## White Oak Trail at 34th St

Period Analyzed: Wednesday, May 01, 2019 to Friday, May 31, 2019

|             | Total Traffic for<br>the Analyzed<br>Period | Daily Average | Busiest Day of the Week | Distribution |     |
|-------------|---------------------------------------------|---------------|-------------------------|--------------|-----|
|             |                                             |               |                         | IN           | OUT |
| Pedestrians | 9,438                                       | 304           | Sunday                  | 30           | 70  |
| Cyclists    | 6,829                                       | 220           | Sunday                  | 84           | 16  |

## White Oak Trail at 34th St

Period Analyzed: Wednesday, May 01, 2019 to Friday, May 31, 2019