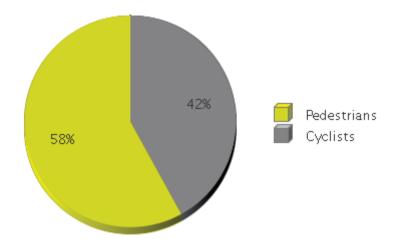

## White Oak Trail at 34th St

Period Analyzed: Wednesday, May 01, 2019 to Friday, May 31, 2019

|             | Total Traffic for<br>the Analyzed<br>Period | Daily Average | Busiest Day of the Week | Distribution |     |
|-------------|---------------------------------------------|---------------|-------------------------|--------------|-----|
|             |                                             |               |                         | IN           | OUT |
| Pedestrians | 9,438                                       | 304           | Sunday                  | 30           | 70  |
| Cyclists    | 6,829                                       | 220           | Sunday                  | 84           | 16  |

## White Oak Trail at 34th St

Period Analyzed: Wednesday, May 01, 2019 to Friday, May 31, 2019