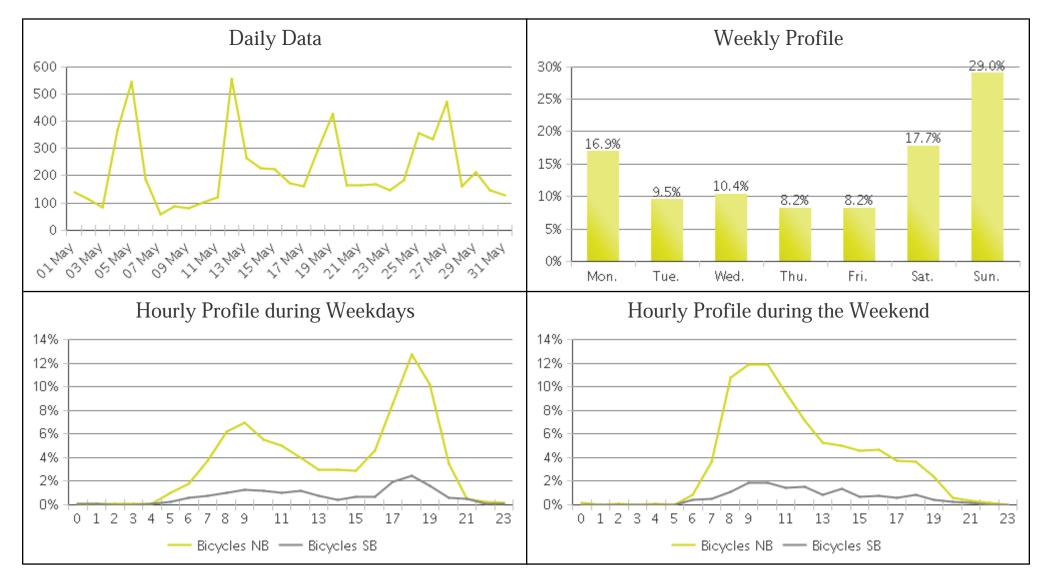

## White Oak Trail at 34th St (Cyclists)

Period Analyzed: Wednesday, May 01, 2019 to Friday, May 31, 2019