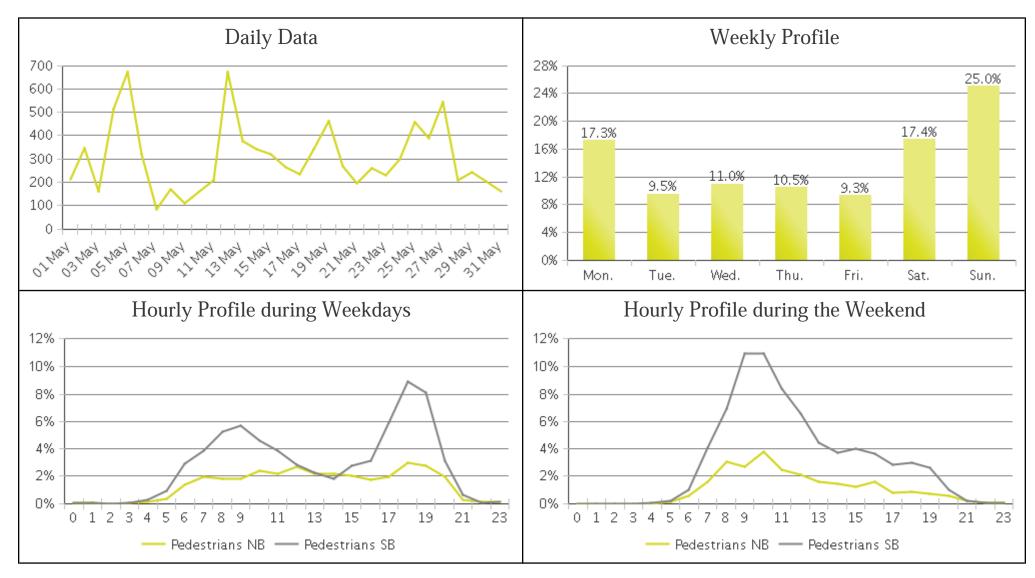

## White Oak Trail at 34th St (Pedestrians)

Period Analyzed: Wednesday, May 01, 2019 to Friday, May 31, 2019