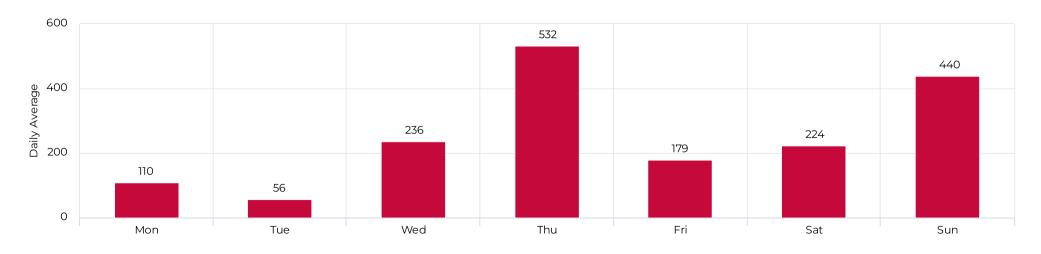

#### Pedestrian Profile (Daily)

March 1, 2022 → March 31, 2022

No Data

No Data

March 1, 2022 → March 31, 2022