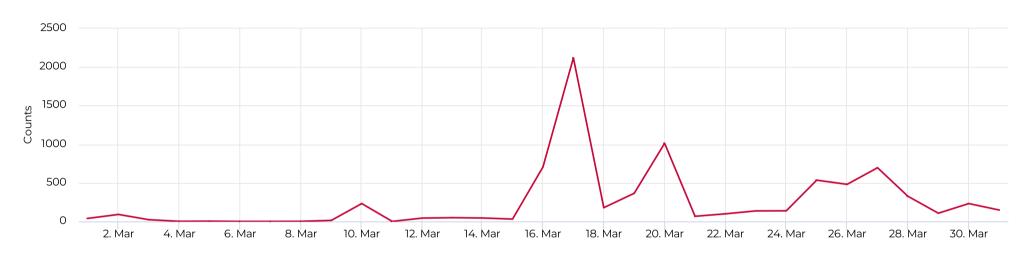

#### Daily Data (Pedestrian)

## Key Figures Summary

| Site                         | Total ▼ | Daily Average | Peak Day         | Peak Count |
|------------------------------|---------|---------------|------------------|------------|
| White Oak at 34th            | 7,928   | 256           | Thu Mar 17, 2022 | 2,119      |
| White Oak at 34th Pedestrian | 7,928   | 256           | Thu Mar 17, 2022 | 2,119      |
| Pedestrians NB               | 7,886   | 254           | Thu Mar 17, 2022 | 2,119      |
| Pedestrians SB               | 42      | 1             | Sat Mar 19, 2022 | 14         |
| White Oak at 34th Cyclist    | 0       | 0             | Thu Mar 24, 2022 | 0          |
| Bicycles NB                  | 0       | 0             | Thu Mar 17, 2022 | 0          |
| Bicycles SB                  | 0       | 0             | Tue Mar 1, 2022  | 0          |