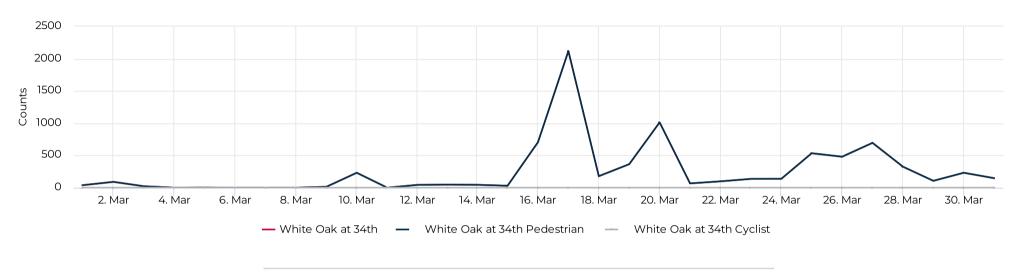

#### Daily traffic

## Key Figures Summary

| Site                         | Total ▼ | Daily Average | Peak Day         | Peak Count |
|------------------------------|---------|---------------|------------------|------------|
| White Oak at 34th            | 7,928   | 256           | Thu Mar 17, 2022 | 2,119      |
| White Oak at 34th Pedestrian | 7,928   | 256           | Thu Mar 17, 2022 | 2,119      |
| Pedestrians NB               | 7,886   | 254           | Thu Mar 17, 2022 | 2,119      |
| Pedestrians SB               | 42      | 1             | Sat Mar 19, 2022 | 14         |
| White Oak at 34th Cyclist    | 0       | 0             | Thu Mar 24, 2022 | 0          |
| Bicycles NB                  | 0       | 0             | Thu Mar 17, 2022 | 0          |
| Bicycles SB                  | 0       | 0             | Tue Mar 1, 2022  | 0          |