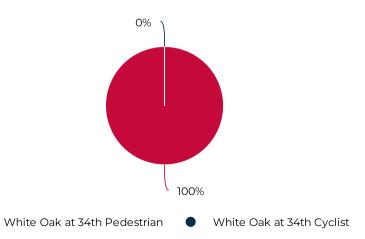

#### Distribution

March 1, 2022 → March 31, 2022

#### **Monthly Updates:**

We are aware that this counter is only recording pedestrian data. While we believe it is an accurate count, we deployed a secondary counter in mid-December to verify this. We will publish this data beginning next month as a companion to the official Eco-Visio data.