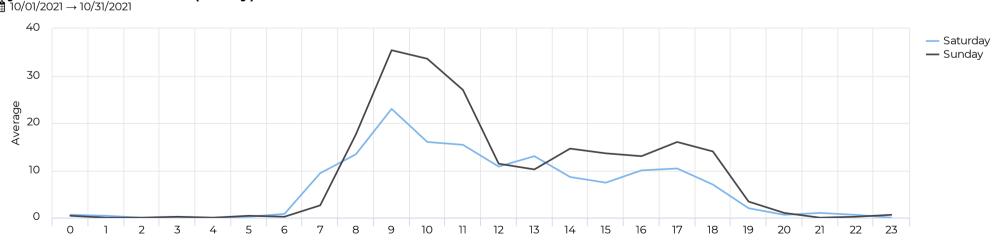

# Pedestrian - Weekend Profile (Hourly) 10/01/2021 → 10/31/2021

October 1, 2021 → October 31, 2021