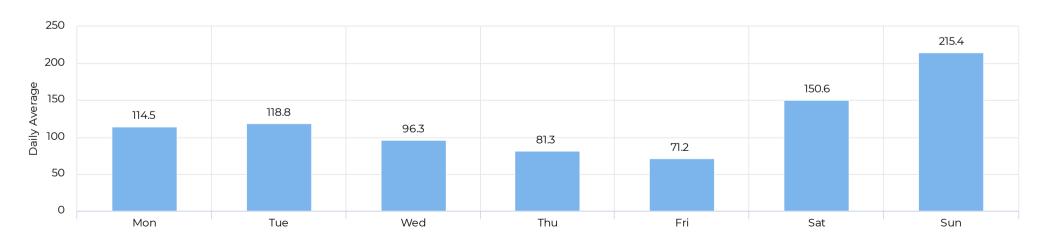

|
| Brays at Spur 5 Pedestrian                                | 77    | 2       | 12         | Mon Oct 25, 2021 |
| Brays Bayou Trail at Wheeler/Spur 5 Pedestrians Eastbound | 77    | 2       | 12         | Mon Oct 25, 2021 |
| Brays Bayou Trail at Wheeler/Spur 5 Pedestrians Westbound | 0     | 0       | 0          | Sun Oct 31, 2021 |



October 1, 2021 → October 31, 2021

#### Daily traffic



#### Distribution





October 1, 2021 → October 31, 2021

#### Daily Data (Pedestrian)



#### Pedestrian Profile (Daily)





October 1, 2021 → October 31, 2021

# Pedestrian - Weekday Profile (Hourly) 10/01/2021 → 10/31/2021





# Pedestrian - Weekend Profile (Hourly) 10/01/2021 → 10/31/2021







October 1, 2021 → October 31, 2021

#### Cyclist Total (Daily)



#### Cyclist Profile (Daily)





October 1, 2021 → October 31, 2021

# Cyclist - Weekday Profile (Hourly) 10/01/2021 → 10/31/2021



# Cyclist - Weekend Profile (Hourly) 10/01/2021 → 10/31/2021