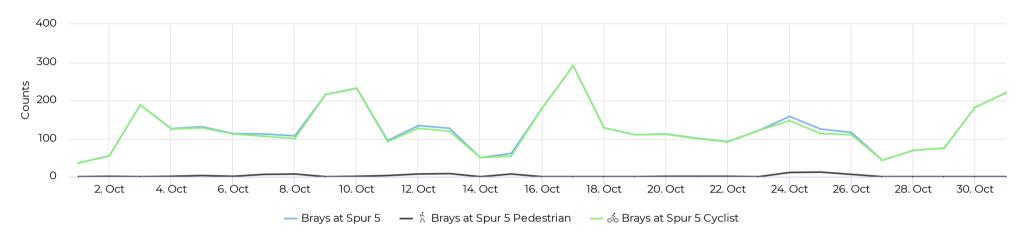

| 3,906 | 126     | 291        | Sun Oct 17, 2021 |
| Brays at Spur 5 Cyclist                                   | 3,829 | 124     | 291        | Sun Oct 17, 2021 |
| Brays Bayou Trail at Wheeler/Spur 5 Cyclists Eastbound    | 2,318 | 75      | 159        | Sun Oct 17, 2021 |
| Brays Bayou Trail at Wheeler/Spur 5 Cyclists Westbound    | 1,511 | 49      | 132        | Sun Oct 17, 2021 |
| Brays at Spur 5 Pedestrian                                | 77    | 2       | 12         | Mon Oct 25, 2021 |
| Brays Bayou Trail at Wheeler/Spur 5 Pedestrians Eastbound | 77    | 2       | 12         | Mon Oct 25, 2021 |
| Brays Bayou Trail at Wheeler/Spur 5 Pedestrians Westbound | 0     | 0       | 0          | Sun Oct 31, 2021 |



October 1, 2021 → October 31, 2021

#### Daily traffic



#### Distribution





October 1, 2021 → October 31, 2021

#### Daily Data (Pedestrian)



#### Pedestrian Profile (Daily)





October 1, 2021 → October 31, 2021

# Pedestrian - Weekday Profile (Hourly) 10/01/2021 → 10/31/2021





# Pedestrian - Weekend Profile (Hourly) 10/01/2021 → 10/31/2021







October 1, 2021 → October 31, 2021

#### Cyclist Total (Daily)



#### Cyclist Profile (Daily)





October 1, 2021 → October 31, 2021

# Cyclist - Weekday Profile (Hourly) 10/01/2021 → 10/31/2021



# Cyclist - Weekend Profile (Hourly) 10/01/2021 → 10/31/2021