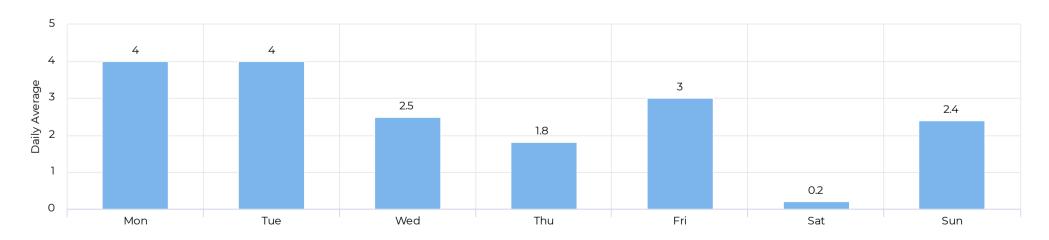

| 3,829 | 124     | 291        | Sun Oct 17, 2021 |
| Brays Bayou Trail at Wheeler/Spur 5 Cyclists Eastbound    | 2,318 | 75      | 159        | Sun Oct 17, 2021 |
| Brays Bayou Trail at Wheeler/Spur 5 Cyclists Westbound    | 1,511 | 49      | 132        | Sun Oct 17, 2021 |
| Brays at Spur 5 Pedestrian                                | 77    | 2       | 12         | Mon Oct 25, 2021 |
| Brays Bayou Trail at Wheeler/Spur 5 Pedestrians Eastbound | 77    | 2       | 12         | Mon Oct 25, 2021 |
| Brays Bayou Trail at Wheeler/Spur 5 Pedestrians Westbound | 0     | 0       | 0          | Sun Oct 31, 2021 |



October 1, 2021 → October 31, 2021

#### Daily traffic



#### Distribution





October 1, 2021 → October 31, 2021

#### Daily Data (Pedestrian)



#### Pedestrian Profile (Daily)





October 1, 2021 → October 31, 2021

# Pedestrian - Weekday Profile (Hourly) 10/01/2021 → 10/31/2021





# Pedestrian - Weekend Profile (Hourly) 10/01/2021 → 10/31/2021







October 1, 2021 → October 31, 2021

#### Cyclist Total (Daily)



#### Cyclist Profile (Daily)





October 1, 2021 → October 31, 2021

# Cyclist - Weekday Profile (Hourly) 10/01/2021 → 10/31/2021



# Cyclist - Weekend Profile (Hourly) 10/01/2021 → 10/31/2021