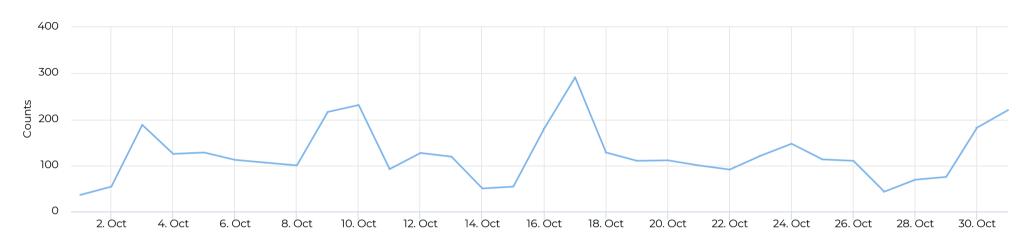

#### Daily traffic

#### **Key Figures Summary**

| Site                                                      | Total | Average | Peak Count | Peak Period      |
|-----------------------------------------------------------|-------|---------|------------|------------------|
| Brays at Spur 5                                           | 3,906 | 126     | 291        | Sun Oct 17, 2021 |
| Brays at Spur 5 Cyclist                                   | 3,829 | 124     | 291        | Sun Oct 17, 2021 |
| Brays Bayou Trail at Wheeler/Spur 5 Cyclists Eastbound    | 2,318 | 75      | 159        | Sun Oct 17, 2021 |
| Brays Bayou Trail at Wheeler/Spur 5 Cyclists Westbound    | 1,511 | 49      | 132        | Sun Oct 17, 2021 |
| Brays at Spur 5 Pedestrian                                | 77    | 2       | 12         | Mon Oct 25, 2021 |
| Brays Bayou Trail at Wheeler/Spur 5 Pedestrians Eastbound | 77    | 2       | 12         | Mon Oct 25, 2021 |
| Brays Bayou Trail at Wheeler/Spur 5 Pedestrians Westbound | 0     | 0       | 0          | Sun Oct 31, 2021 |