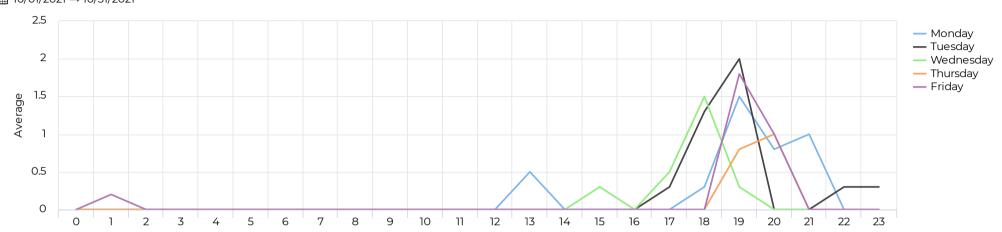

ound    | 2,318 | 75      | 159        | Sun Oct 17, 2021 |
| Brays Bayou Trail at Wheeler/Spur 5 Cyclists Westbound    | 1,511 | 49      | 132        | Sun Oct 17, 2021 |
| Brays at Spur 5 Pedestrian                                | 77    | 2       | 12         | Mon Oct 25, 2021 |
| Brays Bayou Trail at Wheeler/Spur 5 Pedestrians Eastbound | 77    | 2       | 12         | Mon Oct 25, 2021 |
| Brays Bayou Trail at Wheeler/Spur 5 Pedestrians Westbound | 0     | 0       | 0          | Sun Oct 31, 2021 |



October 1, 2021 → October 31, 2021

#### Daily traffic



#### Distribution





October 1, 2021 → October 31, 2021

#### Daily Data (Pedestrian)



#### Pedestrian Profile (Daily)





October 1, 2021 → October 31, 2021

# Pedestrian - Weekday Profile (Hourly) 10/01/2021 → 10/31/2021





# Pedestrian - Weekend Profile (Hourly) 10/01/2021 → 10/31/2021







October 1, 2021 → October 31, 2021

#### Cyclist Total (Daily)



#### Cyclist Profile (Daily)





October 1, 2021 → October 31, 2021

# Cyclist - Weekday Profile (Hourly) 10/01/2021 → 10/31/2021



# Cyclist - Weekend Profile (Hourly) 10/01/2021 → 10/31/2021