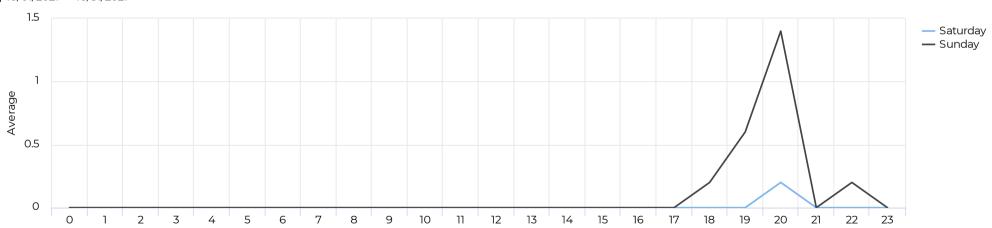

# Pedestrian - Weekend Profile (Hourly) 10/01/2021 → 10/31/2021

October 1, 2021 → October 31, 2021