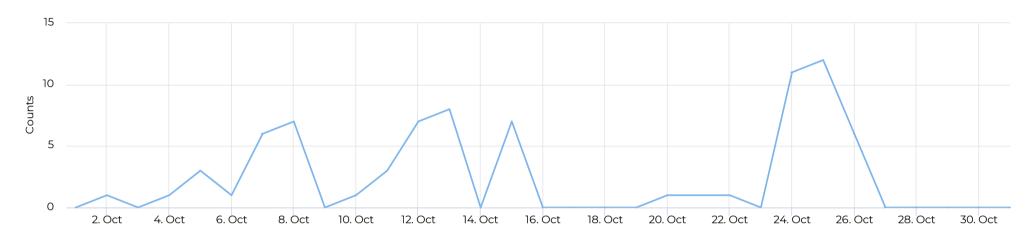

ist                                   | 3,829 | 124     | 291        | Sun Oct 17, 2021 |
| Brays Bayou Trail at Wheeler/Spur 5 Cyclists Eastbound    | 2,318 | 75      | 159        | Sun Oct 17, 2021 |
| Brays Bayou Trail at Wheeler/Spur 5 Cyclists Westbound    | 1,511 | 49      | 132        | Sun Oct 17, 2021 |
| Brays at Spur 5 Pedestrian                                | 77    | 2       | 12         | Mon Oct 25, 2021 |
| Brays Bayou Trail at Wheeler/Spur 5 Pedestrians Eastbound | 77    | 2       | 12         | Mon Oct 25, 2021 |
| Brays Bayou Trail at Wheeler/Spur 5 Pedestrians Westbound | 0     | 0       | 0          | Sun Oct 31, 2021 |



October 1, 2021 → October 31, 2021

#### Daily traffic



#### Distribution





October 1, 2021 → October 31, 2021

#### Daily Data (Pedestrian)



#### Pedestrian Profile (Daily)





October 1, 2021 → October 31, 2021

# Pedestrian - Weekday Profile (Hourly) 10/01/2021 → 10/31/2021





# Pedestrian - Weekend Profile (Hourly) 10/01/2021 → 10/31/2021







October 1, 2021 → October 31, 2021

#### Cyclist Total (Daily)



#### Cyclist Profile (Daily)





October 1, 2021 → October 31, 2021

# Cyclist - Weekday Profile (Hourly) 10/01/2021 → 10/31/2021



# Cyclist - Weekend Profile (Hourly) 10/01/2021 → 10/31/2021