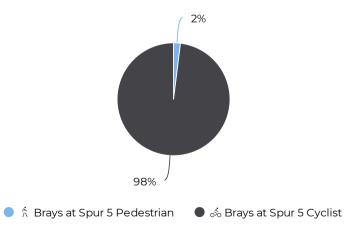

906 | 126     | 291        | Sun Oct 17, 2021 |
| Brays at Spur 5 Cyclist                                   | 3,829 | 124     | 291        | Sun Oct 17, 2021 |
| Brays Bayou Trail at Wheeler/Spur 5 Cyclists Eastbound    | 2,318 | 75      | 159        | Sun Oct 17, 2021 |
| Brays Bayou Trail at Wheeler/Spur 5 Cyclists Westbound    | 1,511 | 49      | 132        | Sun Oct 17, 2021 |
| Brays at Spur 5 Pedestrian                                | 77    | 2       | 12         | Mon Oct 25, 2021 |
| Brays Bayou Trail at Wheeler/Spur 5 Pedestrians Eastbound | 77    | 2       | 12         | Mon Oct 25, 2021 |
| Brays Bayou Trail at Wheeler/Spur 5 Pedestrians Westbound | 0     | 0       | 0          | Sun Oct 31, 2021 |



October 1, 2021 → October 31, 2021

#### Daily traffic



#### Distribution





October 1, 2021 → October 31, 2021

#### Daily Data (Pedestrian)



#### Pedestrian Profile (Daily)





October 1, 2021 → October 31, 2021

# Pedestrian - Weekday Profile (Hourly) 10/01/2021 → 10/31/2021





# Pedestrian - Weekend Profile (Hourly) 10/01/2021 → 10/31/2021







October 1, 2021 → October 31, 2021

#### Cyclist Total (Daily)



#### Cyclist Profile (Daily)





October 1, 2021 → October 31, 2021

# Cyclist - Weekday Profile (Hourly) 10/01/2021 → 10/31/2021



# Cyclist - Weekend Profile (Hourly) 10/01/2021 → 10/31/2021