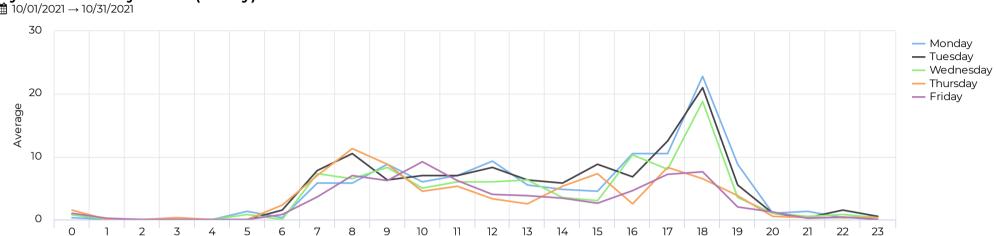

t 25, 2021 |
| Brays Bayou Trail at Wheeler/Spur 5 Pedestrians Eastbound | 77    | 2       | 12         | Mon Oct 25, 2021 |
| Brays Bayou Trail at Wheeler/Spur 5 Pedestrians Westbound | 0     | 0       | 0          | Sun Oct 31, 2021 |



October 1, 2021 → October 31, 2021

#### Daily traffic



#### Distribution





October 1, 2021 → October 31, 2021

#### Daily Data (Pedestrian)



#### Pedestrian Profile (Daily)





October 1, 2021 → October 31, 2021

# Pedestrian - Weekday Profile (Hourly) 10/01/2021 → 10/31/2021





# Pedestrian - Weekend Profile (Hourly) 10/01/2021 → 10/31/2021







October 1, 2021 → October 31, 2021

#### Cyclist Total (Daily)



#### Cyclist Profile (Daily)





October 1, 2021 → October 31, 2021

# Cyclist - Weekday Profile (Hourly) 10/01/2021 → 10/31/2021



# Cyclist - Weekend Profile (Hourly) 10/01/2021 → 10/31/2021