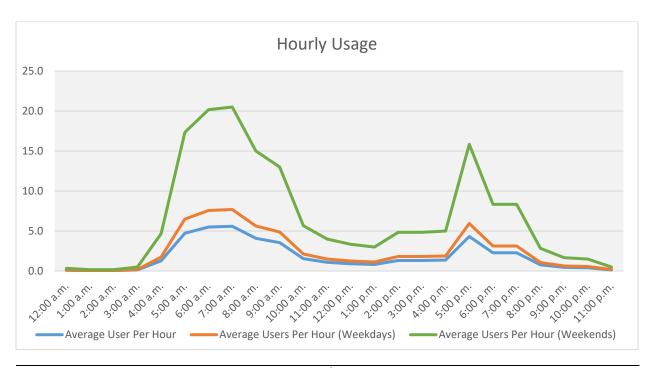

| Hourly Usage |                        |                                   |                                   |  |  |
|--------------|------------------------|-----------------------------------|-----------------------------------|--|--|
| Time of Day  | Average Users Per Hour | Average Users Per Hour (Weekdays) | Average Users Per Hour (Weekends) |  |  |
| 12:00 a.m.   | 0.1                    | 0.1                               | 0.3                               |  |  |
| 1:00 a.m.    | 0.0                    | 0.1                               | 0.2                               |  |  |
| 2:00 a.m.    | 0.0                    | 0.1                               | 0.2                               |  |  |
| 3:00 a.m.    | 0.1                    | 0.2                               | 0.5                               |  |  |
| 4:00 a.m.    | 1.3                    | 1.8                               | 4.7                               |  |  |
| 5:00 a.m.    | 4.7                    | 6.5                               | 17.3                              |  |  |
| 6:00 a.m.    | 5.5                    | 7.6                               | 20.2                              |  |  |
| 7:00 a.m.    | 5.6                    | 7.7                               | 20.5                              |  |  |
| 8:00 a.m.    | 4.1                    | 5.6                               | 15.0                              |  |  |
| 9:00 a.m.    | 3.5                    | 4.9                               | 13.0                              |  |  |
| 10:00 a.m.   | 1.5                    | 2.1                               | 5.7                               |  |  |
| 11:00 a.m.   | 1.1                    | 1.5                               | 4.0                               |  |  |
| 12:00 p.m.   | 0.9                    | 1.3                               | 3.3                               |  |  |
| 1:00 p.m.    | 0.8                    | 1.1                               | 3.0                               |  |  |
| 2:00 p.m.    | 1.3                    | 1.8                               | 4.8                               |  |  |
| 3:00 p.m.    | 1.3                    | 1.8                               | 4.8                               |  |  |
| 4:00 p.m.    | 1.4                    | 1.9                               | 5.0                               |  |  |
| 5:00 p.m.    | 4.3                    | 5.9                               | 15.8                              |  |  |
| 6:00 p.m.    | 2.3                    | 3.1                               | 8.3                               |  |  |
| 7:00 p.m.    | 2.3                    | 3.1                               | 8.3                               |  |  |
| 8:00 p.m.    | 0.8                    | 1.1                               | 2.8                               |  |  |
| 9:00 p.m.    | 0.5                    | 0.6                               | 1.7                               |  |  |
| 10:00 p.m.   | 0.4                    | 0.6                               | 1.5                               |  |  |
| 11:00 p.m.   | 0.1                    | 0.2                               | 0.5                               |  |  |