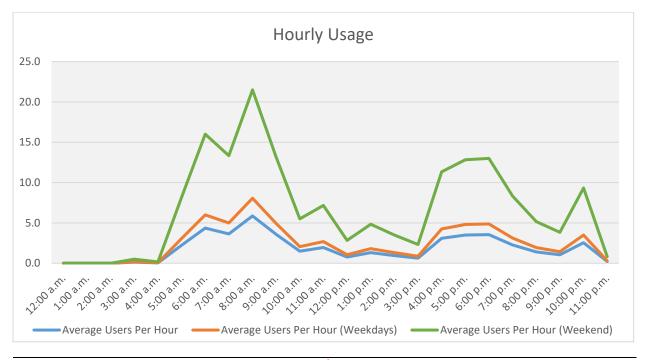

| Hourly Usage |                        |                                   |                                  |  |  |
|--------------|------------------------|-----------------------------------|----------------------------------|--|--|
| Time of Day  | Average Users Per Hour | Average Users Per Hour (Weekdays) | Average Users Per Hour (Weekend) |  |  |
| 12:00 a.m.   | 0.0                    | 0.0                               | 0.0                              |  |  |
| 1:00 a.m.    | 0.0                    | 0.0                               | 0.0                              |  |  |
| 2:00 a.m.    | 0.0                    | 0.0                               | 0.0                              |  |  |
| 3:00 a.m.    | 0.0                    | 0.0                               | 0.0                              |  |  |
| 4:00 a.m.    | 0.0                    | 0.0                               | 0.0                              |  |  |
| 5:00 a.m.    | 0.9                    | 1.3                               | 3.3                              |  |  |
| 6:00 a.m.    | 3.8                    | 5.3                               | 14.0                             |  |  |
| 7:00 a.m.    | 7.4                    | 10.1                              | 27.0                             |  |  |
| 8:00 a.m.    | 17.5                   | 24.1                              | 64.2                             |  |  |
| 9:00 a.m.    | 14.0                   | 19.3                              | 51.3                             |  |  |
| 10:00 a.m.   | 7.5                    | 10.4                              | 27.7                             |  |  |
| 11:00 a.m.   | 5.6                    | 7.7                               | 20.5                             |  |  |
| 12:00 p.m.   | 3.3                    | 4.5                               | 12.0                             |  |  |
| 1:00 p.m.    | 3.5                    | 4.9                               | 13.0                             |  |  |
| 2:00 p.m.    | 3.5                    | 4.8                               | 12.7                             |  |  |
| 3:00 p.m.    | 4.3                    | 5.9                               | 15.8                             |  |  |
| 4:00 p.m.    | 7.0                    | 9.6                               | 25.5                             |  |  |
| 5:00 p.m.    | 12.5                   | 17.3                              | 46.0                             |  |  |
| 6:00 p.m.    | 20.8                   | 28.6                              | 76.3                             |  |  |
| 7:00 p.m.    | 7.3                    | 10.1                              | 26.8                             |  |  |
| 8:00 p.m.    | 0.4                    | 0.6                               | 1.5                              |  |  |
| 9:00 p.m.    | 0.2                    | 0.3                               | 0.8                              |  |  |
| 10:00 p.m.   | 0.1                    | 0.2                               | 0.5                              |  |  |
| 11:00 p.m.   | 0.0                    | 0.1                               | 0.2                              |  |  |