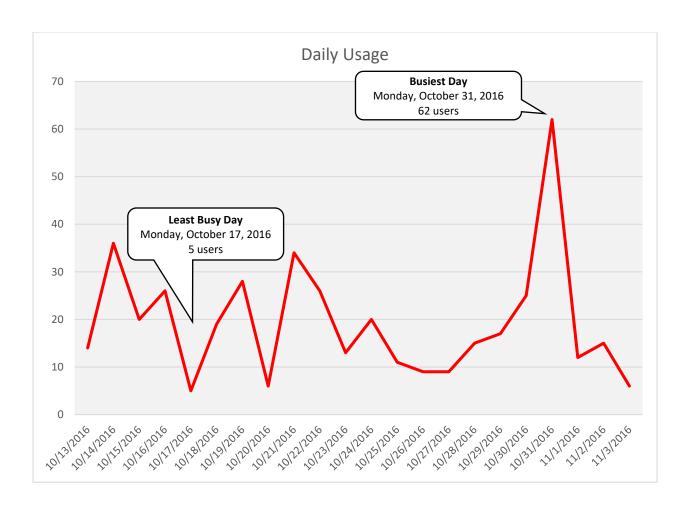

| Daily Usage                 |       |                          |                      |                    |  |
|-----------------------------|-------|--------------------------|----------------------|--------------------|--|
|                             |       | Weather Data             |                      |                    |  |
| Date                        | Users | High<br>Temperature (°F) | Low Temperature (°F) | Precipitation (in) |  |
| Thursday, October 13, 2016  | 21    | 90                       | 70                   | 0                  |  |
| Friday, October 14, 2016    | 11    | 87                       | 69                   | 0.02               |  |
| Saturday, October 15, 2016  | 16    | 90                       | 68                   | 0                  |  |
| Sunday, October 16, 2016    | 39    | 91                       | 69                   | 0                  |  |
| Monday, October 17, 2016    | 17    | 91                       | 70                   | 0                  |  |
| Tuesday, October 18, 2016   | 11    | 93                       | 70                   | 0                  |  |
| Wednesday, October 19, 2016 | 15    | 89                       | 72                   | Т                  |  |
| Thursday, October 20, 2016  | 23    | 88                       | 66                   | Т                  |  |
| Friday, October 21, 2016    | 23    | 76                       | 51                   | 0                  |  |
| Saturday, October 22, 2016  | 53    | 77                       | 48                   | 0                  |  |
| Sunday, October 23, 2016    | 33    | 80                       | 51                   | 0                  |  |
| Monday, October 24, 2016    | 14    | 85                       | 58                   | 0                  |  |
| Tuesday, October 25, 2016   | 13    | 84                       | 59                   | 0                  |  |
| Wednesday, October 26, 2016 | 36    | 85                       | 60                   | 0                  |  |
| Thursday, October 27, 2016  | 24    | 85                       | 60                   | 0                  |  |
| Friday, October 28, 2016    | 15    | 87                       | 61                   | 0                  |  |
| Saturday, October 29, 2016  | 47    | 87                       | 63                   | 0                  |  |
| Sunday, October 30, 2016    | 30    | 87                       | 60                   | 0                  |  |
| Monday, October 31, 2016    | 20    | 85                       | 57                   | 0                  |  |
| Tuesday, November 1, 2016   | 15    | 84                       | 65                   | 0.05               |  |
| Wednesday, November 2, 2016 | 12    | 88                       | 68                   | 0                  |  |
| Thursday, November 3, 2016  | 19    | 88                       | 69                   | Т                  |  |

| Total                         | 507  |
|-------------------------------|------|
| Average Daily Usage           | 23   |
| Average Daily Usage (Weekday) | 18.1 |
| Average Daily Usage (Weekend) | 36.3 |