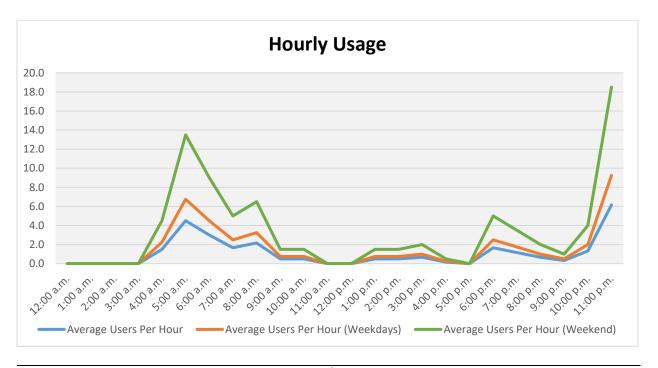

## **Data Analysis Comments**

The last day of recording 10-19-16 was removed from analysis and graphs due to an unusually high number

| Hourly Usage |                        |                                   |                                   |  |  |
|--------------|------------------------|-----------------------------------|-----------------------------------|--|--|
| Time of Day  | Average Users Per Hour | Average Users Per Hour (Weekdays) | Average Users Per Hour (Weekends) |  |  |
| 12:00 a.m.   | 0.0                    | 0.0                               | 0.0                               |  |  |
| 1:00 a.m.    | 0.0                    | 0.0                               | 0.0                               |  |  |
| 2:00 a.m.    | 0.0                    | 0.0                               | 0.0                               |  |  |
| 3:00 a.m.    | 0.0                    | 0.0                               | 0.0                               |  |  |
| 4:00 a.m.    | 1.5                    | 2.3                               | 4.5                               |  |  |
| 5:00 a.m.    | 4.5                    | 6.8                               | 13.5                              |  |  |
| 6:00 a.m.    | 3.0                    | 4.5                               | 9.0                               |  |  |
| 7:00 a.m.    | 1.7                    | 2.5                               | 5.0                               |  |  |
| 8:00 a.m.    | 2.2                    | 3.3                               | 6.5                               |  |  |
| 9:00 a.m.    | 0.5                    | 0.8                               | 1.5                               |  |  |
| 10:00 a.m.   | 0.5                    | 0.8                               | 1.5                               |  |  |
| 11:00 a.m.   | 0.0                    | 0.0                               | 0.0                               |  |  |
| 12:00 p.m.   | 0.0                    | 0.0                               | 0.0                               |  |  |
| 1:00 p.m.    | 0.5                    | 0.8                               | 1.5                               |  |  |
| 2:00 p.m.    | 0.5                    | 0.8                               | 1.5                               |  |  |
| 3:00 p.m.    | 0.7                    | 1.0                               | 2.0                               |  |  |
| 4:00 p.m.    | 0.2                    | 0.3                               | 0.5                               |  |  |
| 5:00 p.m.    | 0.0                    | 0.0                               | 0.0                               |  |  |
| 6:00 p.m.    | 1.7                    | 2.5                               | 5.0                               |  |  |
| 7:00 p.m.    | 1.2                    | 1.8                               | 3.5                               |  |  |
| 8:00 p.m.    | 0.7                    | 1.0                               | 2.0                               |  |  |
| 9:00 p.m.    | 0.3                    | 0.5                               | 1.0                               |  |  |
| 10:00 p.m.   | 1.3                    | 2.0                               | 4.0                               |  |  |
| 11:00 p.m.   | 6.2                    | 9.3                               | 18.5                              |  |  |