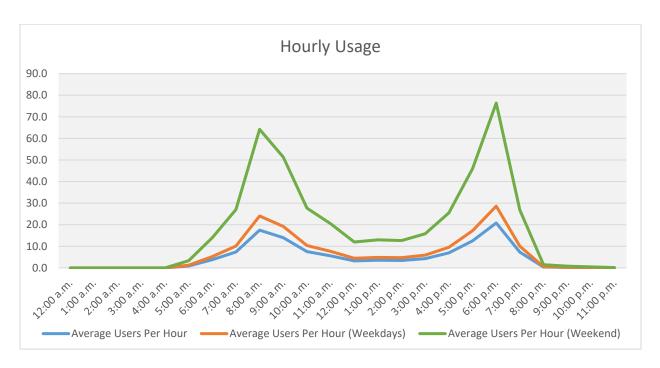

| Hourly Usage |                        |                                   |                                  |  |  |
|--------------|------------------------|-----------------------------------|----------------------------------|--|--|
| Time of Day  | Average Users Per Hour | Average Users Per Hour (Weekdays) | Average Users Per Hour (Weekend) |  |  |
| 12:00 a.m.   | 0.0                    | 0.0                               | 0.0                              |  |  |
| 1:00 a.m.    | 0.0                    | 0.0                               | 0.0                              |  |  |
| 2:00 a.m.    | 0.0                    | 0.0                               | 0.0                              |  |  |
| 3:00 a.m.    | 0.0                    | 0.0                               | 0.0                              |  |  |
| 4:00 a.m.    | 0.0                    | 0.0                               | 0.0                              |  |  |
| 5:00 a.m.    | 0.9                    | 1.3                               | 3.3                              |  |  |
| 6:00 a.m.    | 3.8                    | 5.3                               | 14.0                             |  |  |
| 7:00 a.m.    | 7.4                    | 10.1                              | 27.0                             |  |  |
| 8:00 a.m.    | 17.5                   | 24.1                              | 64.2                             |  |  |
| 9:00 a.m.    | 14.0                   | 19.3                              | 51.3                             |  |  |
| 10:00 a.m.   | 7.5                    | 10.4                              | 27.7                             |  |  |
| 11:00 a.m.   | 5.6                    | 7.7                               | 20.5                             |  |  |
| 12:00 p.m.   | 3.3                    | 4.5                               | 12.0                             |  |  |
| 1:00 p.m.    | 3.5                    | 4.9                               | 13.0                             |  |  |
| 2:00 p.m.    | 3.5                    | 4.8                               | 12.7                             |  |  |
| 3:00 p.m.    | 4.3                    | 5.9                               | 15.8                             |  |  |
| 4:00 p.m.    | 7.0                    | 9.6                               | 25.5                             |  |  |
| 5:00 p.m.    | 12.5                   | 17.3                              | 46.0                             |  |  |
| 6:00 p.m.    | 20.8                   | 28.6                              | 76.3                             |  |  |
| 7:00 p.m.    | 7.3                    | 10.1                              | 26.8                             |  |  |
| 8:00 p.m.    | 0.4                    | 0.6                               | 1.5                              |  |  |
| 9:00 p.m.    | 0.2                    | 0.3                               | 0.8                              |  |  |
| 10:00 p.m.   | 0.1                    | 0.2                               | 0.5                              |  |  |
| 11:00 p.m.   | 0.0                    | 0.1                               | 0.2                              |  |  |