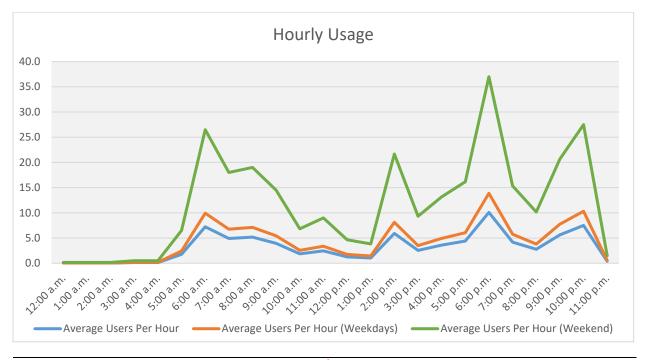

| Hourly Usage |                        |                                   |                                   |  |  |
|--------------|------------------------|-----------------------------------|-----------------------------------|--|--|
| Time of Day  | Average Users Per Hour | Average Users Per Hour (Weekdays) | Average Users Per Hour (Weekends) |  |  |
| 12:00 a.m.   | 0.0                    | 0.1                               | 0.2                               |  |  |
| 1:00 a.m.    | 0.0                    | 0.1                               | 0.2                               |  |  |
| 2:00 a.m.    | 0.0                    | 0.0                               | 0.0                               |  |  |
| 3:00 a.m.    | 0.1                    | 0.1                               | 0.3                               |  |  |
| 4:00 a.m.    | 0.2                    | 0.3                               | 0.7                               |  |  |
| 5:00 a.m.    | 1.4                    | 1.9                               | 5.0                               |  |  |
| 6:00 a.m.    | 3.5                    | 4.8                               | 12.8                              |  |  |
| 7:00 a.m.    | 2.9                    | 4.0                               | 10.7                              |  |  |
| 8:00 a.m.    | 3.6                    | 5.0                               | 13.3                              |  |  |
| 9:00 a.m.    | 1.1                    | 1.5                               | 4.0                               |  |  |
| 10:00 a.m.   | 1.5                    | 2.1                               | 5.5                               |  |  |
| 11:00 a.m.   | 0.5                    | 0.7                               | 1.8                               |  |  |
| 12:00 p.m.   | 0.2                    | 0.3                               | 0.8                               |  |  |
| 1:00 p.m.    | 0.7                    | 1.0                               | 2.7                               |  |  |
| 2:00 p.m.    | 0.4                    | 0.6                               | 1.5                               |  |  |
| 3:00 p.m.    | 0.6                    | 0.9                               | 2.3                               |  |  |
| 4:00 p.m.    | 0.6                    | 0.9                               | 2.3                               |  |  |
| 5:00 p.m.    | 1.3                    | 1.8                               | 4.7                               |  |  |
| 6:00 p.m.    | 1.3                    | 1.8                               | 4.8                               |  |  |
| 7:00 p.m.    | 1.5                    | 2.0                               | 5.3                               |  |  |
| 8:00 p.m.    | 0.9                    | 1.3                               | 3.3                               |  |  |
| 9:00 p.m.    | 0.5                    | 0.7                               | 1.8                               |  |  |
| 10:00 p.m.   | 0.0                    | 0.1                               | 0.2                               |  |  |
| 11:00 p.m.   | 0.0                    | 0.1                               | 0.2                               |  |  |