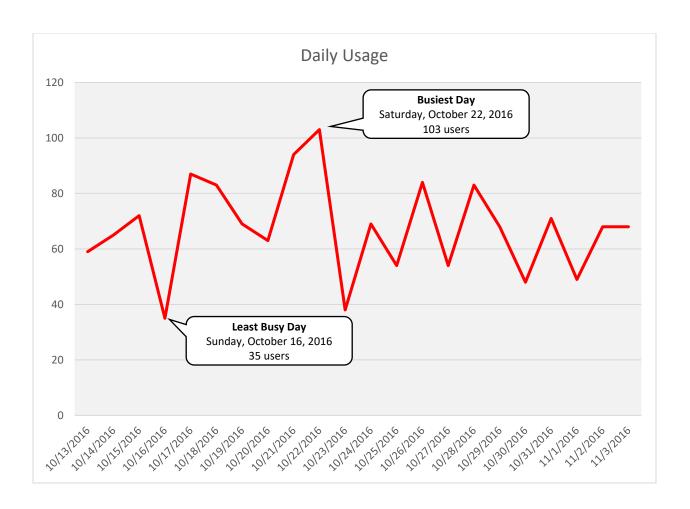

- There was an increase of sidewalk use on the weekends, Saturdays in particular
- Higher concentration of use during the 5am-11am and 5pm-8pm hours

Sidewalk on Magnolia Road WB facing east

Sidewalk on Magnolia Road WB facing west

| Daily Usage                 |       |                          |                      |                    |  |
|-----------------------------|-------|--------------------------|----------------------|--------------------|--|
|                             |       | Weather Data             |                      |                    |  |
| Date                        | Users | High<br>Temperature (°F) | Low Temperature (°F) | Precipitation (in) |  |
| Thursday, October 13, 2016  | 21    | 90                       | 70                   | 0                  |  |
| Friday, October 14, 2016    | 11    | 87                       | 69                   | 0.02               |  |
| Saturday, October 15, 2016  | 16    | 90                       | 68                   | 0                  |  |
| Sunday, October 16, 2016    | 39    | 91                       | 69                   | 0                  |  |
| Monday, October 17, 2016    | 17    | 91                       | 70                   | 0                  |  |
| Tuesday, October 18, 2016   | 11    | 93                       | 70                   | 0                  |  |
| Wednesday, October 19, 2016 | 15    | 89                       | 72                   | Т                  |  |
| Thursday, October 20, 2016  | 23    | 88                       | 66                   | Т                  |  |
| Friday, October 21, 2016    | 23    | 76                       | 51                   | 0                  |  |
| Saturday, October 22, 2016  | 53    | 77                       | 48                   | 0                  |  |
| Sunday, October 23, 2016    | 33    | 80                       | 51                   | 0                  |  |
| Monday, October 24, 2016    | 14    | 85                       | 58                   | 0                  |  |
| Tuesday, October 25, 2016   | 13    | 84                       | 59                   | 0                  |  |
| Wednesday, October 26, 2016 | 36    | 85                       | 60                   | 0                  |  |
| Thursday, October 27, 2016  | 24    | 85                       | 60                   | 0                  |  |
| Friday, October 28, 2016    | 15    | 87                       | 61                   | 0                  |  |
| Saturday, October 29, 2016  | 47    | 87                       | 63                   | 0                  |  |
| Sunday, October 30, 2016    | 30    | 87                       | 60                   | 0                  |  |
| Monday, October 31, 2016    | 20    | 85                       | 57                   | 0                  |  |
| Tuesday, November 1, 2016   | 15    | 84                       | 65                   | 0.05               |  |
| Wednesday, November 2, 2016 | 12    | 88                       | 68                   | 0                  |  |
| Thursday, November 3, 2016  | 19    | 88                       | 69                   | Т                  |  |

| Total                         | 507  |
|-------------------------------|------|
| Average Daily Usage           | 23   |
| Average Daily Usage (Weekday) | 18.1 |
| Average Daily Usage (Weekend) | 36.3 |