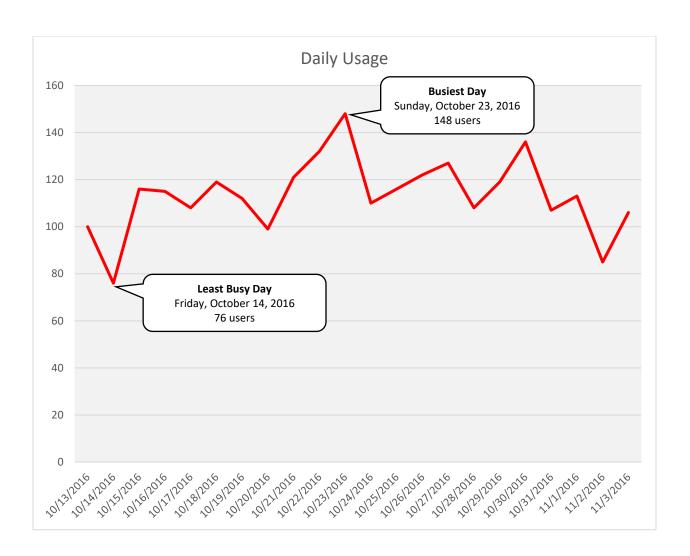

JHEC Trail at Magnolia Road facing south

| Daily Usage                 |       |                          |                      |                    |  |
|-----------------------------|-------|--------------------------|----------------------|--------------------|--|
|                             |       | Weather Data             |                      |                    |  |
| Date                        | Users | High<br>Temperature (°F) | Low Temperature (°F) | Precipitation (in) |  |
| Thursday, October 13, 2016  | 100   | 90                       | 70                   | 0                  |  |
| Friday, October 14, 2016    | 76    | 87                       | 69                   | 0.02               |  |
| Saturday, October 15, 2016  | 116   | 90                       | 68                   | 0                  |  |
| Sunday, October 16, 2016    | 115   | 91                       | 69                   | 0                  |  |
| Monday, October 17, 2016    | 108   | 91                       | 70                   | 0                  |  |
| Tuesday, October 18, 2016   | 119   | 93                       | 70                   | 0                  |  |
| Wednesday, October 19, 2016 | 112   | 89                       | 72                   | Т                  |  |
| Thursday, October 20, 2016  | 99    | 88                       | 66                   | Т                  |  |
| Friday, October 21, 2016    | 121   | 76                       | 51                   | 0                  |  |
| Saturday, October 22, 2016  | 132   | 77                       | 48                   | 0                  |  |
| Sunday, October 23, 2016    | 148   | 80                       | 51                   | 0                  |  |
| Monday, October 24, 2016    | 110   | 85                       | 58                   | 0                  |  |
| Tuesday, October 25, 2016   | 116   | 84                       | 59                   | 0                  |  |
| Wednesday, October 26, 2016 | 122   | 85                       | 60                   | 0                  |  |
| Thursday, October 27, 2016  | 127   | 85                       | 60                   | 0                  |  |
| Friday, October 28, 2016    | 108   | 87                       | 61                   | 0                  |  |
| Saturday, October 29, 2016  | 119   | 87                       | 63                   | 0                  |  |
| Sunday, October 30, 2016    | 136   | 87                       | 60                   | 0                  |  |
| Monday, October 31, 2016    | 107   | 85                       | 57                   | 0                  |  |
| Tuesday, November 1, 2016   | 113   | 84                       | 65                   | 0.05               |  |
| Wednesday, November 2, 2016 | 85    | 88                       | 68                   | 0                  |  |
| Thursday, November 3, 2016  | 106   | 88                       | 69                   | Т                  |  |