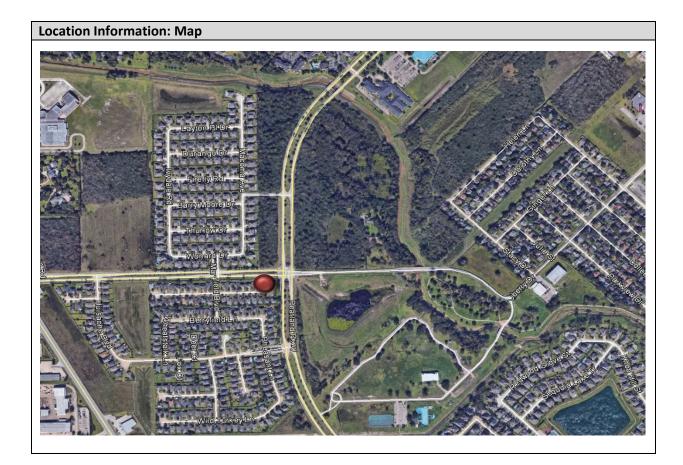

Magnolia Road Westbound at Dryberry Drive

| Location Information                                         |                                                                                         |  |  |  |
|--------------------------------------------------------------|-----------------------------------------------------------------------------------------|--|--|--|
| Location Name                                                | Magnolia Road Westbound at Dryberry Drive                                               |  |  |  |
| Location Description                                         | Attached to light pole on sidewalk along Magnolia Road westbound east of Dryberry Drive |  |  |  |
| Jurisdiction                                                 |                                                                                         |  |  |  |
| Agency Deployed                                              |                                                                                         |  |  |  |
| What object was device secured to?                           | Light Post                                                                              |  |  |  |
| Deployment Period                                            | Wednesday, October 12, 2016 - Friday, November 04, 2016                                 |  |  |  |
| Sidewalk Width                                               | 6 feet                                                                                  |  |  |  |
| Buffer Width                                                 | 3 feet                                                                                  |  |  |  |
| Street Width                                                 | 24 feet                                                                                 |  |  |  |
| Parallel Parking                                             | No                                                                                      |  |  |  |
| Landscaping or trees                                         | No                                                                                      |  |  |  |
| Sidewalk Pavement Type                                       | Concrete                                                                                |  |  |  |
| ADA Ramps                                                    | Yes                                                                                     |  |  |  |
| Sidewalk Condition                                           | Good                                                                                    |  |  |  |
| Speed Limit                                                  | 35 MPH                                                                                  |  |  |  |
| Street Lighting                                              | Yes                                                                                     |  |  |  |
| Street Traffic Volume                                        |                                                                                         |  |  |  |
| Transit?                                                     |                                                                                         |  |  |  |
| Shade?                                                       | No                                                                                      |  |  |  |
| Have counts been collected by H-GAC at this location before? |                                                                                         |  |  |  |