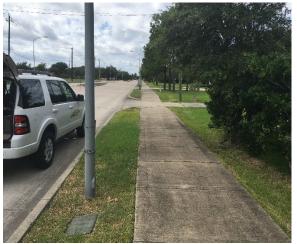

Magnolia Road Westbound at McLean Road

| Location Information                                         |                                                                                      |
|--------------------------------------------------------------|--------------------------------------------------------------------------------------|
| Location Name                                                | Magnolia Road Westbound at McLean Road                                               |
| Location Description                                         | Attached to light post on sidewalk along Magnolia Road westbound west of McLean Road |
| Jurisdiction                                                 |                                                                                      |
| Agency Deployed                                              |                                                                                      |
| What object was device secured to?                           | Light Post                                                                           |
| Deployment Period                                            | Wednesday, October 12, 2016 - Friday, November 04, 2016                              |
| Sidewalk Width                                               | 6 feet                                                                               |
| Buffer Width                                                 | 3 feet                                                                               |
| Street Width                                                 | 24 feet                                                                              |
| Parallel Parking                                             | No                                                                                   |
| Landscaping or trees                                         | Yes                                                                                  |
| Sidewalk Pavement Type                                       | Concrete                                                                             |
| ADA Ramps                                                    | Yes                                                                                  |
| Sidewalk Condition                                           | Good                                                                                 |
| Speed Limit                                                  | 35 MPH                                                                               |
| Street Lighting                                              | Yes                                                                                  |
| Street Traffic Volume                                        |                                                                                      |
| Transit?                                                     |                                                                                      |
| Shade?                                                       | Partial                                                                              |
| Have counts been collected by H-GAC at this location before? |                                                                                      |

- Not much use of the sidewalk in general
- More users on the weekends
- Higher number of users during the 7am-9am and 5pm hours
- Unusual spike in users on Sunday, October 30, 2016

Path on Magnolia Road WB facing east