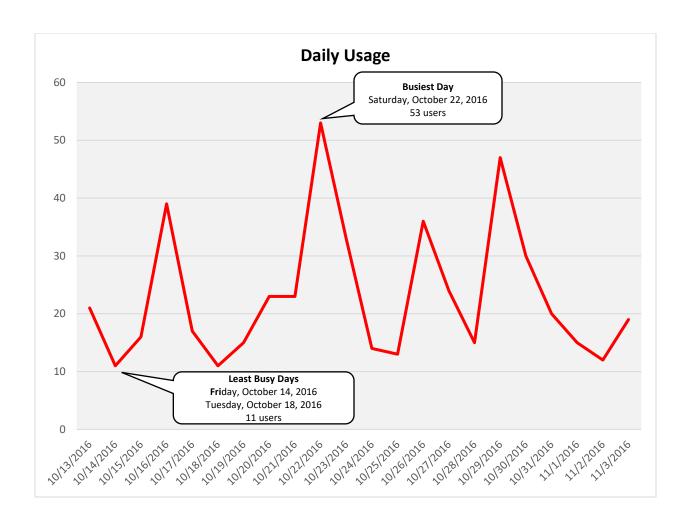

- There was an increase of sidewalk use on the weekends, Saturdays in particular
- Higher concentration of use during the 5am-11am and 5pm-8pm hours

Sidewalk on Magnolia Road WB facing east

Sidewalk on Magnolia Road WB facing west

| Daily Usage                 |       |                          |                      |                    |  |
|-----------------------------|-------|--------------------------|----------------------|--------------------|--|
|                             |       | Weather Data             |                      |                    |  |
| Date                        | Users | High<br>Temperature (°F) | Low Temperature (°F) | Precipitation (in) |  |
| Thursday, October 13, 2016  | 21    | 90                       | 70                   | 0                  |  |
| Friday, October 14, 2016    | 11    | 87                       | 69                   | 0.02               |  |
| Saturday, October 15, 2016  | 16    | 90                       | 68                   | 0                  |  |
| Sunday, October 16, 2016    | 39    | 91                       | 69                   | 0                  |  |
| Monday, October 17, 2016    | 17    | 91                       | 70                   | 0                  |  |
| Tuesday, October 18, 2016   | 11    | 93                       | 70                   | 0                  |  |
| Wednesday, October 19, 2016 | 15    | 89                       | 72                   | Т                  |  |
| Thursday, October 20, 2016  | 23    | 88                       | 66                   | Т                  |  |
| Friday, October 21, 2016    | 23    | 76                       | 51                   | 0                  |  |
| Saturday, October 22, 2016  | 53    | 77                       | 48                   | 0                  |  |
| Sunday, October 23, 2016    | 33    | 80                       | 51                   | 0                  |  |
| Monday, October 24, 2016    | 14    | 85                       | 58                   | 0                  |  |
| Tuesday, October 25, 2016   | 13    | 84                       | 59                   | 0                  |  |
| Wednesday, October 26, 2016 | 36    | 85                       | 60                   | 0                  |  |
| Thursday, October 27, 2016  | 24    | 85                       | 60                   | 0                  |  |
| Friday, October 28, 2016    | 15    | 87                       | 61                   | 0                  |  |
| Saturday, October 29, 2016  | 47    | 87                       | 63                   | 0                  |  |
| Sunday, October 30, 2016    | 30    | 87                       | 60                   | 0                  |  |
| Monday, October 31, 2016    | 20    | 85                       | 57                   | 0                  |  |
| Tuesday, November 1, 2016   | 15    | 84                       | 65                   | 0.05               |  |
| Wednesday, November 2, 2016 | 12    | 88                       | 68                   | 0                  |  |
| Thursday, November 3, 2016  | 19    | 88                       | 69                   | Т                  |  |

| Total                         | 507  |
|-------------------------------|------|
| Average Daily Usage           | 23   |
| Average Daily Usage (Weekday) | 18.1 |
| Average Daily Usage (Weekend) | 36.3 |