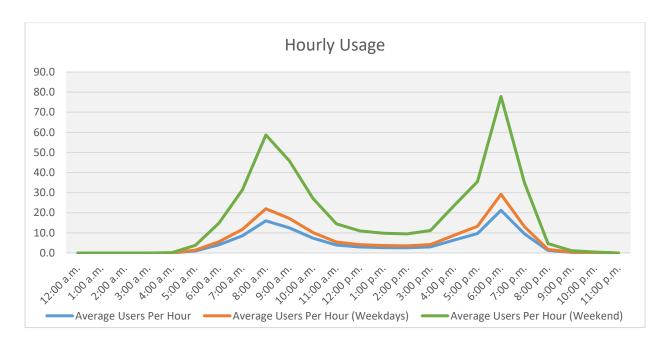

| Hourly Usage |                        |                                   |                                  |  |  |
|--------------|------------------------|-----------------------------------|----------------------------------|--|--|
| Time of Day  | Average Users Per Hour | Average Users Per Hour (Weekdays) | Average Users Per Hour (Weekend) |  |  |
| 12:00 a.m.   | 0.0                    | 0.0                               | 0.0                              |  |  |
| 1:00 a.m.    | 0.0                    | 0.0                               | 0.0                              |  |  |
| 2:00 a.m.    | 0.0                    | 0.0                               | 0.0                              |  |  |
| 3:00 a.m.    | 0.0                    | 0.0                               | 0.0                              |  |  |
| 4:00 a.m.    | 0.0                    | 0.0                               | 0.0                              |  |  |
| 5:00 a.m.    | 0.9                    | 1.3                               | 3.3                              |  |  |
| 6:00 a.m.    | 3.8                    | 5.3                               | 14.0                             |  |  |
| 7:00 a.m.    | 7.4                    | 10.1                              | 27.0                             |  |  |
| 8:00 a.m.    | 17.5                   | 24.1                              | 64.2                             |  |  |
| 9:00 a.m.    | 14.0                   | 19.3                              | 51.3                             |  |  |
| 10:00 a.m.   | 7.5                    | 10.4                              | 27.7                             |  |  |
| 11:00 a.m.   | 5.6                    | 7.7                               | 20.5                             |  |  |
| 12:00 p.m.   | 3.3                    | 4.5                               | 12.0                             |  |  |
| 1:00 p.m.    | 3.5                    | 4.9                               | 13.0                             |  |  |
| 2:00 p.m.    | 3.5                    | 4.8                               | 12.7                             |  |  |
| 3:00 p.m.    | 4.3                    | 5.9                               | 15.8                             |  |  |
| 4:00 p.m.    | 7.0                    | 9.6                               | 25.5                             |  |  |
| 5:00 p.m.    | 12.5                   | 17.3                              | 46.0                             |  |  |
| 6:00 p.m.    | 20.8                   | 28.6                              | 76.3                             |  |  |
| 7:00 p.m.    | 7.3                    | 10.1                              | 26.8                             |  |  |
| 8:00 p.m.    | 0.4                    | 0.6                               | 1.5                              |  |  |
| 9:00 p.m.    | 0.2                    | 0.3                               | 0.8                              |  |  |
| 10:00 p.m.   | 0.1                    | 0.2                               | 0.5                              |  |  |
| 11:00 p.m.   | 0.0                    | 0.1                               | 0.2                              |  |  |