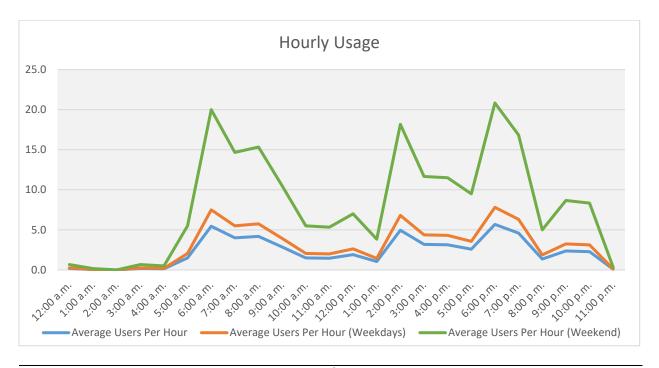

| Hourly Usage |                        |                                   |                                   |  |  |
|--------------|------------------------|-----------------------------------|-----------------------------------|--|--|
| Time of Day  | Average Users Per Hour | Average Users Per Hour (Weekdays) | Average Users Per Hour (Weekends) |  |  |
| 12:00 a.m.   | 0.0                    | 0.1                               | 0.2                               |  |  |
| 1:00 a.m.    | 0.0                    | 0.1                               | 0.2                               |  |  |
| 2:00 a.m.    | 0.0                    | 0.0                               | 0.0                               |  |  |
| 3:00 a.m.    | 0.1                    | 0.1                               | 0.3                               |  |  |
| 4:00 a.m.    | 0.2                    | 0.3                               | 0.7                               |  |  |
| 5:00 a.m.    | 1.4                    | 1.9                               | 5.0                               |  |  |
| 6:00 a.m.    | 3.5                    | 4.8                               | 12.8                              |  |  |
| 7:00 a.m.    | 2.9                    | 4.0                               | 10.7                              |  |  |
| 8:00 a.m.    | 3.6                    | 5.0                               | 13.3                              |  |  |
| 9:00 a.m.    | 1.1                    | 1.5                               | 4.0                               |  |  |
| 10:00 a.m.   | 1.5                    | 2.1                               | 5.5                               |  |  |
| 11:00 a.m.   | 0.5                    | 0.7                               | 1.8                               |  |  |
| 12:00 p.m.   | 0.2                    | 0.3                               | 0.8                               |  |  |
| 1:00 p.m.    | 0.7                    | 1.0                               | 2.7                               |  |  |
| 2:00 p.m.    | 0.4                    | 0.6                               | 1.5                               |  |  |
| 3:00 p.m.    | 0.6                    | 0.9                               | 2.3                               |  |  |
| 4:00 p.m.    | 0.6                    | 0.9                               | 2.3                               |  |  |
| 5:00 p.m.    | 1.3                    | 1.8                               | 4.7                               |  |  |
| 6:00 p.m.    | 1.3                    | 1.8                               | 4.8                               |  |  |
| 7:00 p.m.    | 1.5                    | 2.0                               | 5.3                               |  |  |
| 8:00 p.m.    | 0.9                    | 1.3                               | 3.3                               |  |  |
| 9:00 p.m.    | 0.5                    | 0.7                               | 1.8                               |  |  |
| 10:00 p.m.   | 0.0                    | 0.1                               | 0.2                               |  |  |
| 11:00 p.m.   | 0.0                    | 0.1                               | 0.2                               |  |  |