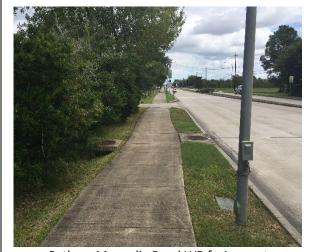

Magnolia Road Westbound at McLean Road

| Location Information                                         |                                                                                      |
|--------------------------------------------------------------|--------------------------------------------------------------------------------------|
| Location Name                                                | Magnolia Road Westbound at McLean Road                                               |
| Location Description                                         | Attached to light post on sidewalk along Magnolia Road westbound west of McLean Road |
| Jurisdiction                                                 |                                                                                      |
| Agency Deployed                                              |                                                                                      |
| What object was device secured to?                           | Light Post                                                                           |
| Deployment Period                                            | Wednesday, October 12, 2016 - Friday, November 04, 2016                              |
| Sidewalk Width                                               | 6 feet                                                                               |
| Buffer Width                                                 | 3 feet                                                                               |
| Street Width                                                 | 24 feet                                                                              |
| Parallel Parking                                             | No                                                                                   |
| Landscaping or trees                                         | Yes                                                                                  |
| Sidewalk Pavement Type                                       | Concrete                                                                             |
| ADA Ramps                                                    | Yes                                                                                  |
| Sidewalk Condition                                           | Good                                                                                 |
| Speed Limit                                                  | 35 MPH                                                                               |
| Street Lighting                                              | Yes                                                                                  |
| Street Traffic Volume                                        |                                                                                      |
| Transit?                                                     |                                                                                      |
| Shade?                                                       | Partial                                                                              |
| Have counts been collected by H-GAC at this location before? |                                                                                      |

- Not much use of the sidewalk in general
- More users on the weekends
- Higher number of users during the 7am-9am and 5pm hours
- Unusual spike in users on Sunday, October 30, 2016

Path on Magnolia Road WB facing east