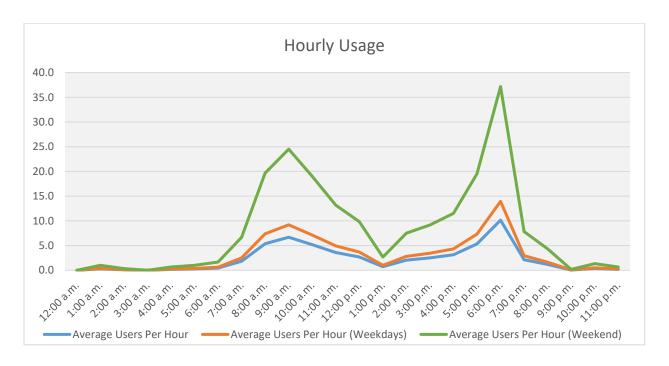

| Hourly Usage |                        |                                   |                                   |  |  |
|--------------|------------------------|-----------------------------------|-----------------------------------|--|--|
| Time of Day  | Average Users Per Hour | Average Users Per Hour (Weekdays) | Average Users Per Hour (Weekends) |  |  |
| 12:00 a.m.   | 0.0                    | 0.1                               | 0.2                               |  |  |
| 1:00 a.m.    | 0.0                    | 0.0                               | 0.0                               |  |  |
| 2:00 a.m.    | 0.0                    | 0.1                               | 0.2                               |  |  |
| 3:00 a.m.    | 0.0                    | 0.1                               | 0.2                               |  |  |
| 4:00 a.m.    | 0.0                    | 0.0                               | 0.0                               |  |  |
| 5:00 a.m.    | 0.0                    | 0.0                               | 0.0                               |  |  |
| 6:00 a.m.    | 0.2                    | 0.3                               | 0.8                               |  |  |
| 7:00 a.m.    | 2.0                    | 2.7                               | 7.2                               |  |  |
| 8:00 a.m.    | 3.3                    | 4.5                               | 12.0                              |  |  |
| 9:00 a.m.    | 0.9                    | 1.2                               | 3.2                               |  |  |
| 10:00 a.m.   | 0.8                    | 1.1                               | 2.8                               |  |  |
| 11:00 a.m.   | 0.9                    | 1.2                               | 3.2                               |  |  |
| 12:00 p.m.   | 0.3                    | 0.4                               | 1.2                               |  |  |
| 1:00 p.m.    | 1.1                    | 1.5                               | 4.0                               |  |  |
| 2:00 p.m.    | 1.4                    | 1.9                               | 5.2                               |  |  |
| 3:00 p.m.    | 0.2                    | 0.3                               | 0.8                               |  |  |
| 4:00 p.m.    | 0.4                    | 0.5                               | 1.3                               |  |  |
| 5:00 p.m.    | 1.0                    | 1.4                               | 3.7                               |  |  |
| 6:00 p.m.    | 2.0                    | 2.7                               | 7.2                               |  |  |
| 7:00 p.m.    | 0.7                    | 0.9                               | 2.5                               |  |  |
| 8:00 p.m.    | 0.2                    | 0.3                               | 0.7                               |  |  |
| 9:00 p.m.    | 0.2                    | 0.3                               | 0.7                               |  |  |
| 10:00 p.m.   | 0.2                    | 0.3                               | 0.7                               |  |  |
| 11:00 p.m.   | 0.0                    | 0.1                               | 0.2                               |  |  |