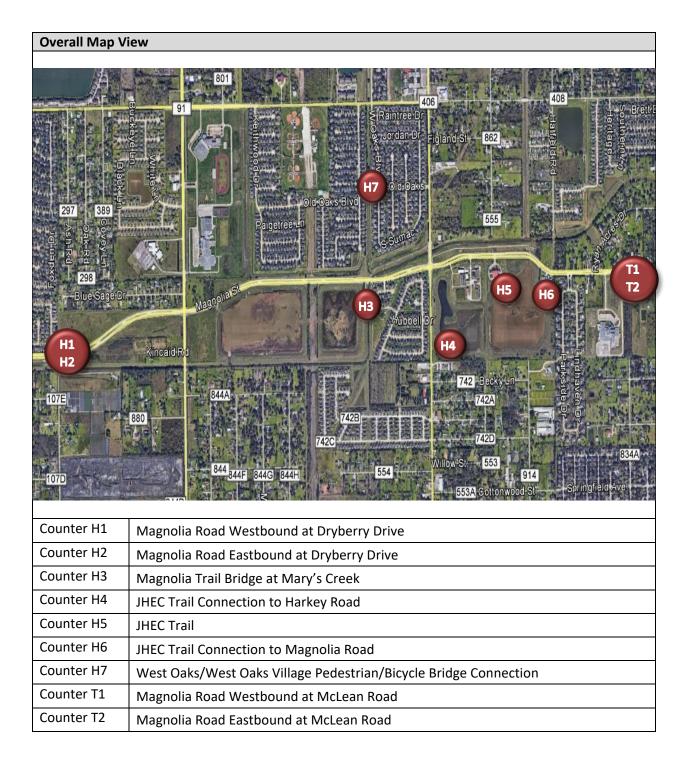

Magnolia Road Westbound at Dryberry Drive

| Location Information                                         |                                                                                         |  |  |  |
|--------------------------------------------------------------|-----------------------------------------------------------------------------------------|--|--|--|
| Location Name                                                | Magnolia Road Westbound at Dryberry Drive                                               |  |  |  |
| Location Description                                         | Attached to light pole on sidewalk along Magnolia Road westbound east of Dryberry Drive |  |  |  |
| Jurisdiction                                                 |                                                                                         |  |  |  |
| Agency Deployed                                              |                                                                                         |  |  |  |
| What object was device secured to?                           | Light Post                                                                              |  |  |  |
| Deployment Period                                            | Wednesday, October 12, 2016 - Friday, November 04, 2016                                 |  |  |  |
| Sidewalk Width                                               | 6 feet                                                                                  |  |  |  |
| Buffer Width                                                 | 3 feet                                                                                  |  |  |  |
| Street Width                                                 | 24 feet                                                                                 |  |  |  |
| Parallel Parking                                             | No                                                                                      |  |  |  |
| Landscaping or trees                                         | No                                                                                      |  |  |  |
| Sidewalk Pavement Type                                       | Concrete                                                                                |  |  |  |
| ADA Ramps                                                    | Yes                                                                                     |  |  |  |
| Sidewalk Condition                                           | Good                                                                                    |  |  |  |
| Speed Limit                                                  | 35 MPH                                                                                  |  |  |  |
| Street Lighting                                              | Yes                                                                                     |  |  |  |
| Street Traffic Volume                                        |                                                                                         |  |  |  |
| Transit?                                                     |                                                                                         |  |  |  |
| Shade?                                                       | No                                                                                      |  |  |  |
| Have counts been collected by H-GAC at this location before? |                                                                                         |  |  |  |