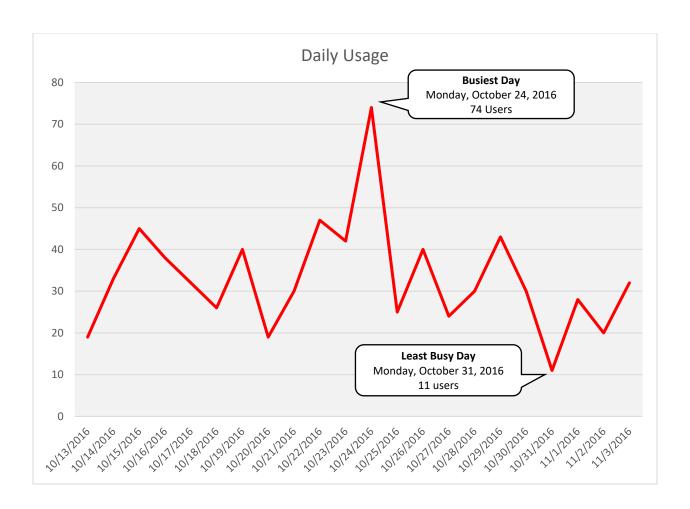

| Daily Usage                 |       |                          |                      |                    |  |
|-----------------------------|-------|--------------------------|----------------------|--------------------|--|
|                             |       | Weather Data             |                      |                    |  |
| Date                        | Users | High<br>Temperature (°F) | Low Temperature (°F) | Precipitation (in) |  |
| Thursday, October 13, 2016  | 21    | 90                       | 70                   | 0                  |  |
| Friday, October 14, 2016    | 11    | 87                       | 69                   | 0.02               |  |
| Saturday, October 15, 2016  | 16    | 90                       | 68                   | 0                  |  |
| Sunday, October 16, 2016    | 39    | 91                       | 69                   | 0                  |  |
| Monday, October 17, 2016    | 17    | 91                       | 70                   | 0                  |  |
| Tuesday, October 18, 2016   | 11    | 93                       | 70                   | 0                  |  |
| Wednesday, October 19, 2016 | 15    | 89                       | 72                   | Т                  |  |
| Thursday, October 20, 2016  | 23    | 88                       | 66                   | Т                  |  |
| Friday, October 21, 2016    | 23    | 76                       | 51                   | 0                  |  |
| Saturday, October 22, 2016  | 53    | 77                       | 48                   | 0                  |  |
| Sunday, October 23, 2016    | 33    | 80                       | 51                   | 0                  |  |
| Monday, October 24, 2016    | 14    | 85                       | 58                   | 0                  |  |
| Tuesday, October 25, 2016   | 13    | 84                       | 59                   | 0                  |  |
| Wednesday, October 26, 2016 | 36    | 85                       | 60                   | 0                  |  |
| Thursday, October 27, 2016  | 24    | 85                       | 60                   | 0                  |  |
| Friday, October 28, 2016    | 15    | 87                       | 61                   | 0                  |  |
| Saturday, October 29, 2016  | 47    | 87                       | 63                   | 0                  |  |
| Sunday, October 30, 2016    | 30    | 87                       | 60                   | 0                  |  |
| Monday, October 31, 2016    | 20    | 85                       | 57                   | 0                  |  |
| Tuesday, November 1, 2016   | 15    | 84                       | 65                   | 0.05               |  |
| Wednesday, November 2, 2016 | 12    | 88                       | 68                   | 0                  |  |
| Thursday, November 3, 2016  | 19    | 88                       | 69                   | Т                  |  |

| Total                         | 507  |
|-------------------------------|------|
| Average Daily Usage           | 23   |
| Average Daily Usage (Weekday) | 18.1 |
| Average Daily Usage (Weekend) | 36.3 |