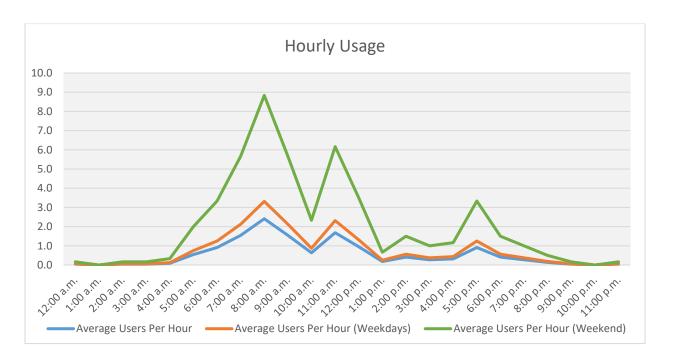

| Hourly Usage |                        |                                   |                                   |  |  |
|--------------|------------------------|-----------------------------------|-----------------------------------|--|--|
| Time of Day  | Average Users Per Hour | Average Users Per Hour (Weekdays) | Average Users Per Hour (Weekends) |  |  |
| 12:00 a.m.   | 0.0                    | 0.1                               | 0.2                               |  |  |
| 1:00 a.m.    | 0.0                    | 0.1                               | 0.2                               |  |  |
| 2:00 a.m.    | 0.0                    | 0.0                               | 0.0                               |  |  |
| 3:00 a.m.    | 0.1                    | 0.1                               | 0.3                               |  |  |
| 4:00 a.m.    | 0.2                    | 0.3                               | 0.7                               |  |  |
| 5:00 a.m.    | 1.4                    | 1.9                               | 5.0                               |  |  |
| 6:00 a.m.    | 3.5                    | 4.8                               | 12.8                              |  |  |
| 7:00 a.m.    | 2.9                    | 4.0                               | 10.7                              |  |  |
| 8:00 a.m.    | 3.6                    | 5.0                               | 13.3                              |  |  |
| 9:00 a.m.    | 1.1                    | 1.5                               | 4.0                               |  |  |
| 10:00 a.m.   | 1.5                    | 2.1                               | 5.5                               |  |  |
| 11:00 a.m.   | 0.5                    | 0.7                               | 1.8                               |  |  |
| 12:00 p.m.   | 0.2                    | 0.3                               | 0.8                               |  |  |
| 1:00 p.m.    | 0.7                    | 1.0                               | 2.7                               |  |  |
| 2:00 p.m.    | 0.4                    | 0.6                               | 1.5                               |  |  |
| 3:00 p.m.    | 0.6                    | 0.9                               | 2.3                               |  |  |
| 4:00 p.m.    | 0.6                    | 0.9                               | 2.3                               |  |  |
| 5:00 p.m.    | 1.3                    | 1.8                               | 4.7                               |  |  |
| 6:00 p.m.    | 1.3                    | 1.8                               | 4.8                               |  |  |
| 7:00 p.m.    | 1.5                    | 2.0                               | 5.3                               |  |  |
| 8:00 p.m.    | 0.9                    | 1.3                               | 3.3                               |  |  |
| 9:00 p.m.    | 0.5                    | 0.7                               | 1.8                               |  |  |
| 10:00 p.m.   | 0.0                    | 0.1                               | 0.2                               |  |  |
| 11:00 p.m.   | 0.0                    | 0.1                               | 0.2                               |  |  |