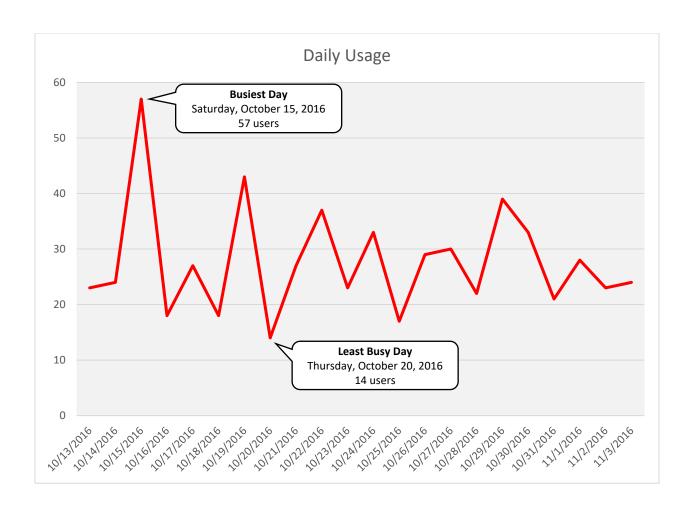

| Daily Usage                 |       |                          |                      |                    |  |
|-----------------------------|-------|--------------------------|----------------------|--------------------|--|
|                             |       | Weather Data             |                      |                    |  |
| Date                        | Users | High<br>Temperature (°F) | Low Temperature (°F) | Precipitation (in) |  |
| Thursday, October 13, 2016  | 21    | 90                       | 70                   | 0                  |  |
| Friday, October 14, 2016    | 11    | 87                       | 69                   | 0.02               |  |
| Saturday, October 15, 2016  | 16    | 90                       | 68                   | 0                  |  |
| Sunday, October 16, 2016    | 39    | 91                       | 69                   | 0                  |  |
| Monday, October 17, 2016    | 17    | 91                       | 70                   | 0                  |  |
| Tuesday, October 18, 2016   | 11    | 93                       | 70                   | 0                  |  |
| Wednesday, October 19, 2016 | 15    | 89                       | 72                   | Т                  |  |
| Thursday, October 20, 2016  | 23    | 88                       | 66                   | Т                  |  |
| Friday, October 21, 2016    | 23    | 76                       | 51                   | 0                  |  |
| Saturday, October 22, 2016  | 53    | 77                       | 48                   | 0                  |  |
| Sunday, October 23, 2016    | 33    | 80                       | 51                   | 0                  |  |
| Monday, October 24, 2016    | 14    | 85                       | 58                   | 0                  |  |
| Tuesday, October 25, 2016   | 13    | 84                       | 59                   | 0                  |  |
| Wednesday, October 26, 2016 | 36    | 85                       | 60                   | 0                  |  |
| Thursday, October 27, 2016  | 24    | 85                       | 60                   | 0                  |  |
| Friday, October 28, 2016    | 15    | 87                       | 61                   | 0                  |  |
| Saturday, October 29, 2016  | 47    | 87                       | 63                   | 0                  |  |
| Sunday, October 30, 2016    | 30    | 87                       | 60                   | 0                  |  |
| Monday, October 31, 2016    | 20    | 85                       | 57                   | 0                  |  |
| Tuesday, November 1, 2016   | 15    | 84                       | 65                   | 0.05               |  |
| Wednesday, November 2, 2016 | 12    | 88                       | 68                   | 0                  |  |
| Thursday, November 3, 2016  | 19    | 88                       | 69                   | Т                  |  |