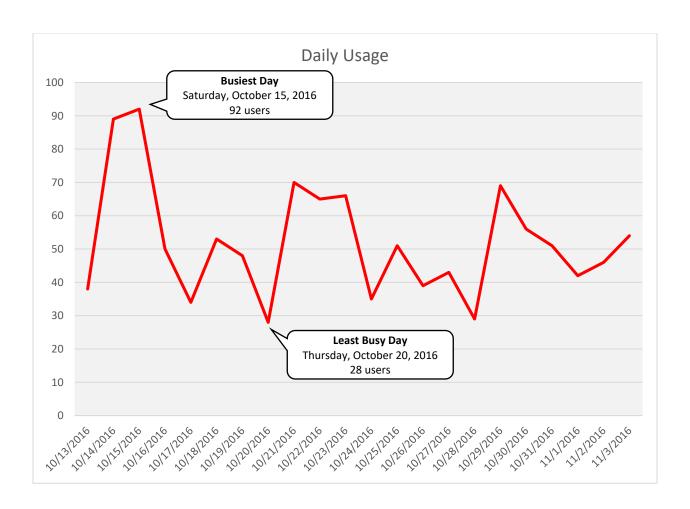

| Daily Usage                 |       |                          |                      |                    |  |
|-----------------------------|-------|--------------------------|----------------------|--------------------|--|
|                             |       | Weather Data             |                      |                    |  |
| Date                        | Users | High<br>Temperature (°F) | Low Temperature (°F) | Precipitation (in) |  |
| Thursday, October 13, 2016  | 21    | 90                       | 70                   | 0                  |  |
| Friday, October 14, 2016    | 11    | 87                       | 69                   | 0.02               |  |
| Saturday, October 15, 2016  | 16    | 90                       | 68                   | 0                  |  |
| Sunday, October 16, 2016    | 39    | 91                       | 69                   | 0                  |  |
| Monday, October 17, 2016    | 17    | 91                       | 70                   | 0                  |  |
| Tuesday, October 18, 2016   | 11    | 93                       | 70                   | 0                  |  |
| Wednesday, October 19, 2016 | 15    | 89                       | 72                   | Т                  |  |
| Thursday, October 20, 2016  | 23    | 88                       | 66                   | Т                  |  |
| Friday, October 21, 2016    | 23    | 76                       | 51                   | 0                  |  |
| Saturday, October 22, 2016  | 53    | 77                       | 48                   | 0                  |  |
| Sunday, October 23, 2016    | 33    | 80                       | 51                   | 0                  |  |
| Monday, October 24, 2016    | 14    | 85                       | 58                   | 0                  |  |
| Tuesday, October 25, 2016   | 13    | 84                       | 59                   | 0                  |  |
| Wednesday, October 26, 2016 | 36    | 85                       | 60                   | 0                  |  |
| Thursday, October 27, 2016  | 24    | 85                       | 60                   | 0                  |  |
| Friday, October 28, 2016    | 15    | 87                       | 61                   | 0                  |  |
| Saturday, October 29, 2016  | 47    | 87                       | 63                   | 0                  |  |
| Sunday, October 30, 2016    | 30    | 87                       | 60                   | 0                  |  |
| Monday, October 31, 2016    | 20    | 85                       | 57                   | 0                  |  |
| Tuesday, November 1, 2016   | 15    | 84                       | 65                   | 0.05               |  |
| Wednesday, November 2, 2016 | 12    | 88                       | 68                   | 0                  |  |
| Thursday, November 3, 2016  | 19    | 88                       | 69                   | Т                  |  |

| Total                         | 507  |
|-------------------------------|------|
| Average Daily Usage           | 23   |
| Average Daily Usage (Weekday) | 18.1 |
| Average Daily Usage (Weekend) | 36.3 |