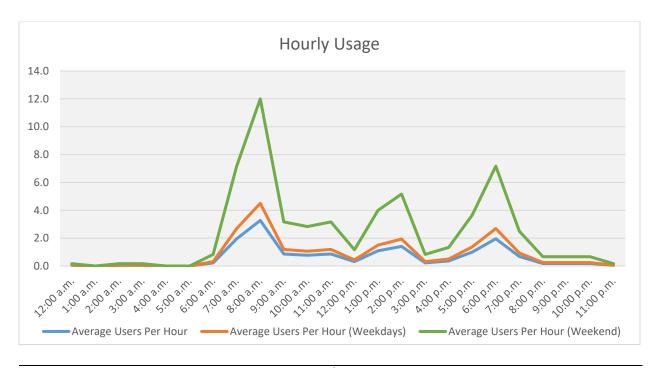

| Hourly Usage |                        |                                   |                                  |  |  |
|--------------|------------------------|-----------------------------------|----------------------------------|--|--|
| Time of Day  | Average Users Per Hour | Average Users Per Hour (Weekdays) | Average Users Per Hour (Weekend) |  |  |
| 12:00 a.m.   | 0.0                    | 0.0                               | 0.0                              |  |  |
| 1:00 a.m.    | 0.0                    | 0.0                               | 0.0                              |  |  |
| 2:00 a.m.    | 0.0                    | 0.0                               | 0.0                              |  |  |
| 3:00 a.m.    | 0.0                    | 0.0                               | 0.0                              |  |  |
| 4:00 a.m.    | 0.0                    | 0.0                               | 0.0                              |  |  |
| 5:00 a.m.    | 0.9                    | 1.3                               | 3.3                              |  |  |
| 6:00 a.m.    | 3.8                    | 5.3                               | 14.0                             |  |  |
| 7:00 a.m.    | 7.4                    | 10.1                              | 27.0                             |  |  |
| 8:00 a.m.    | 17.5                   | 24.1                              | 64.2                             |  |  |
| 9:00 a.m.    | 14.0                   | 19.3                              | 51.3                             |  |  |
| 10:00 a.m.   | 7.5                    | 10.4                              | 27.7                             |  |  |
| 11:00 a.m.   | 5.6                    | 7.7                               | 20.5                             |  |  |
| 12:00 p.m.   | 3.3                    | 4.5                               | 12.0                             |  |  |
| 1:00 p.m.    | 3.5                    | 4.9                               | 13.0                             |  |  |
| 2:00 p.m.    | 3.5                    | 4.8                               | 12.7                             |  |  |
| 3:00 p.m.    | 4.3                    | 5.9                               | 15.8                             |  |  |
| 4:00 p.m.    | 7.0                    | 9.6                               | 25.5                             |  |  |
| 5:00 p.m.    | 12.5                   | 17.3                              | 46.0                             |  |  |
| 6:00 p.m.    | 20.8                   | 28.6                              | 76.3                             |  |  |
| 7:00 p.m.    | 7.3                    | 10.1                              | 26.8                             |  |  |
| 8:00 p.m.    | 0.4                    | 0.6                               | 1.5                              |  |  |
| 9:00 p.m.    | 0.2                    | 0.3                               | 0.8                              |  |  |
| 10:00 p.m.   | 0.1                    | 0.2                               | 0.5                              |  |  |
| 11:00 p.m.   | 0.0                    | 0.1                               | 0.2                              |  |  |