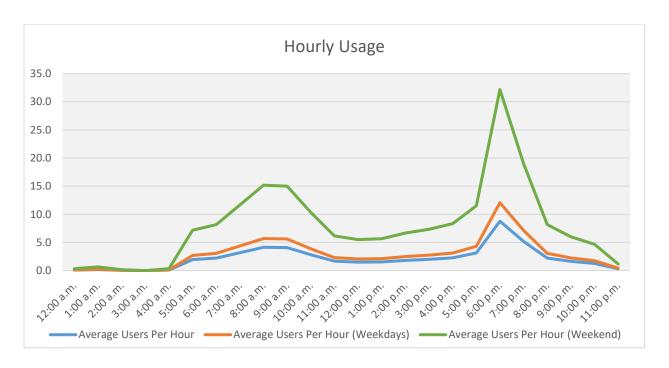

| Hourly Usage |                        |                                   |                                   |  |  |
|--------------|------------------------|-----------------------------------|-----------------------------------|--|--|
| Time of Day  | Average Users Per Hour | Average Users Per Hour (Weekdays) | Average Users Per Hour (Weekends) |  |  |
| 12:00 a.m.   | 0.0                    | 0.1                               | 0.2                               |  |  |
| 1:00 a.m.    | 0.0                    | 0.1                               | 0.2                               |  |  |
| 2:00 a.m.    | 0.0                    | 0.0                               | 0.0                               |  |  |
| 3:00 a.m.    | 0.1                    | 0.1                               | 0.3                               |  |  |
| 4:00 a.m.    | 0.2                    | 0.3                               | 0.7                               |  |  |
| 5:00 a.m.    | 1.4                    | 1.9                               | 5.0                               |  |  |
| 6:00 a.m.    | 3.5                    | 4.8                               | 12.8                              |  |  |
| 7:00 a.m.    | 2.9                    | 4.0                               | 10.7                              |  |  |
| 8:00 a.m.    | 3.6                    | 5.0                               | 13.3                              |  |  |
| 9:00 a.m.    | 1.1                    | 1.5                               | 4.0                               |  |  |
| 10:00 a.m.   | 1.5                    | 2.1                               | 5.5                               |  |  |
| 11:00 a.m.   | 0.5                    | 0.7                               | 1.8                               |  |  |
| 12:00 p.m.   | 0.2                    | 0.3                               | 0.8                               |  |  |
| 1:00 p.m.    | 0.7                    | 1.0                               | 2.7                               |  |  |
| 2:00 p.m.    | 0.4                    | 0.6                               | 1.5                               |  |  |
| 3:00 p.m.    | 0.6                    | 0.9                               | 2.3                               |  |  |
| 4:00 p.m.    | 0.6                    | 0.9                               | 2.3                               |  |  |
| 5:00 p.m.    | 1.3                    | 1.8                               | 4.7                               |  |  |
| 6:00 p.m.    | 1.3                    | 1.8                               | 4.8                               |  |  |
| 7:00 p.m.    | 1.5                    | 2.0                               | 5.3                               |  |  |
| 8:00 p.m.    | 0.9                    | 1.3                               | 3.3                               |  |  |
| 9:00 p.m.    | 0.5                    | 0.7                               | 1.8                               |  |  |
| 10:00 p.m.   | 0.0                    | 0.1                               | 0.2                               |  |  |
| 11:00 p.m.   | 0.0                    | 0.1                               | 0.2                               |  |  |