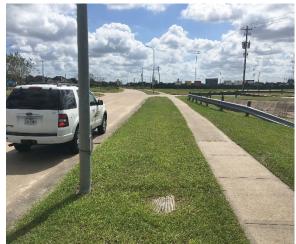

Magnolia Road Westbound at McLean Road

| Location Information                                         |                                                                                      |
|--------------------------------------------------------------|--------------------------------------------------------------------------------------|
| Location Name                                                | Magnolia Road Westbound at McLean Road                                               |
| Location Description                                         | Attached to light post on sidewalk along Magnolia Road westbound west of McLean Road |
| Jurisdiction                                                 |                                                                                      |
| Agency Deployed                                              |                                                                                      |
| What object was device secured to?                           | Light Post                                                                           |
| Deployment Period                                            | Wednesday, October 12, 2016 - Friday, November 04, 2016                              |
| Sidewalk Width                                               | 6 feet                                                                               |
| Buffer Width                                                 | 3 feet                                                                               |
| Street Width                                                 | 24 feet                                                                              |
| Parallel Parking                                             | No                                                                                   |
| Landscaping or trees                                         | Yes                                                                                  |
| Sidewalk Pavement Type                                       | Concrete                                                                             |
| ADA Ramps                                                    | Yes                                                                                  |
| Sidewalk Condition                                           | Good                                                                                 |
| Speed Limit                                                  | 35 MPH                                                                               |
| Street Lighting                                              | Yes                                                                                  |
| Street Traffic Volume                                        |                                                                                      |
| Transit?                                                     |                                                                                      |
| Shade?                                                       | Partial                                                                              |
| Have counts been collected by H-GAC at this location before? |                                                                                      |

- Not much use of the sidewalk in general
- More users on the weekends
- Higher number of users during the 7am-9am and 5pm hours
- Unusual spike in users on Sunday, October 30, 2016

Path on Magnolia Road WB facing east