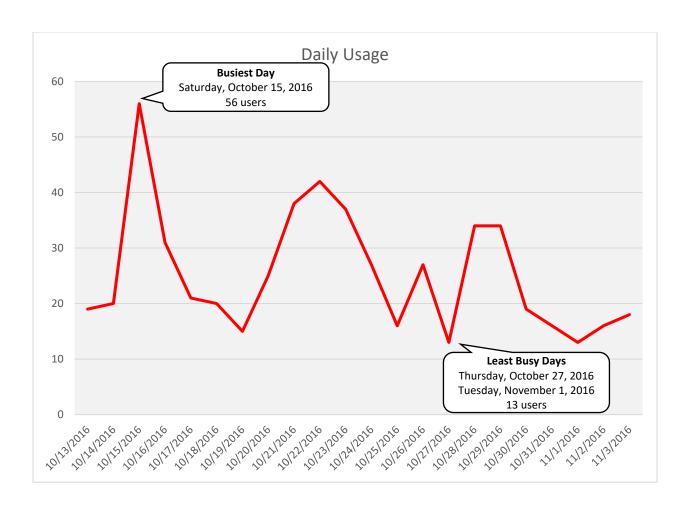

| Daily Usage                 |       |                          |                      |                    |  |
|-----------------------------|-------|--------------------------|----------------------|--------------------|--|
|                             |       | Weather Data             |                      |                    |  |
| Date                        | Users | High<br>Temperature (°F) | Low Temperature (°F) | Precipitation (in) |  |
| Thursday, October 13, 2016  | 21    | 90                       | 70                   | 0                  |  |
| Friday, October 14, 2016    | 11    | 87                       | 69                   | 0.02               |  |
| Saturday, October 15, 2016  | 16    | 90                       | 68                   | 0                  |  |
| Sunday, October 16, 2016    | 39    | 91                       | 69                   | 0                  |  |
| Monday, October 17, 2016    | 17    | 91                       | 70                   | 0                  |  |
| Tuesday, October 18, 2016   | 11    | 93                       | 70                   | 0                  |  |
| Wednesday, October 19, 2016 | 15    | 89                       | 72                   | Т                  |  |
| Thursday, October 20, 2016  | 23    | 88                       | 66                   | Т                  |  |
| Friday, October 21, 2016    | 23    | 76                       | 51                   | 0                  |  |
| Saturday, October 22, 2016  | 53    | 77                       | 48                   | 0                  |  |
| Sunday, October 23, 2016    | 33    | 80                       | 51                   | 0                  |  |
| Monday, October 24, 2016    | 14    | 85                       | 58                   | 0                  |  |
| Tuesday, October 25, 2016   | 13    | 84                       | 59                   | 0                  |  |
| Wednesday, October 26, 2016 | 36    | 85                       | 60                   | 0                  |  |
| Thursday, October 27, 2016  | 24    | 85                       | 60                   | 0                  |  |
| Friday, October 28, 2016    | 15    | 87                       | 61                   | 0                  |  |
| Saturday, October 29, 2016  | 47    | 87                       | 63                   | 0                  |  |
| Sunday, October 30, 2016    | 30    | 87                       | 60                   | 0                  |  |
| Monday, October 31, 2016    | 20    | 85                       | 57                   | 0                  |  |
| Tuesday, November 1, 2016   | 15    | 84                       | 65                   | 0.05               |  |
| Wednesday, November 2, 2016 | 12    | 88                       | 68                   | 0                  |  |
| Thursday, November 3, 2016  | 19    | 88                       | 69                   | Т                  |  |