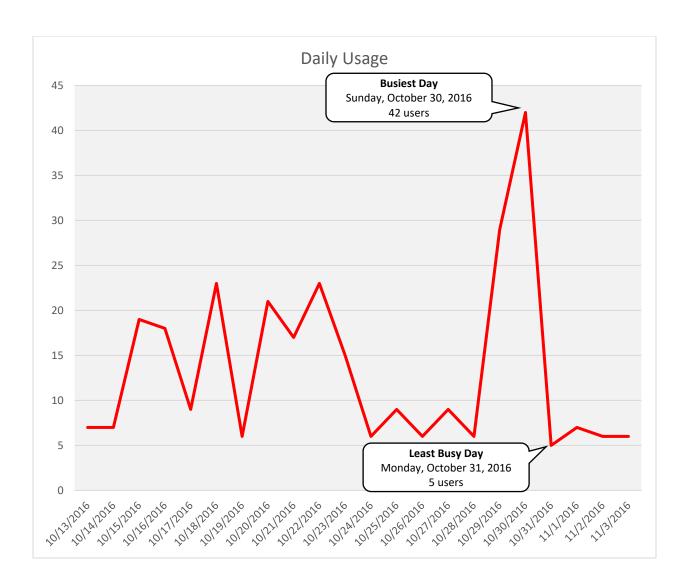

- Not much use of the sidewalk in general
- More users on the weekends
- Higher number of users during the 7am-9am and 5pm hours
- Unusual spike in users on Sunday, October 30, 2016

Path on Magnolia Road WB facing east