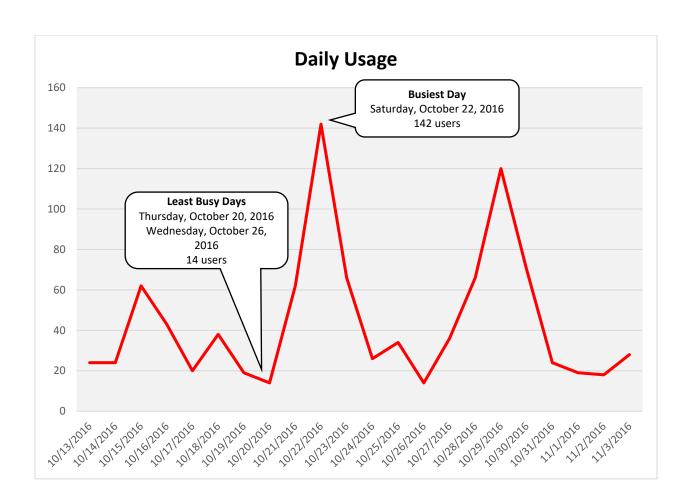

| Daily Usage                 |       |                          |                      |                    |  |
|-----------------------------|-------|--------------------------|----------------------|--------------------|--|
|                             |       | Weather Data             |                      |                    |  |
| Date                        | Users | High<br>Temperature (°F) | Low Temperature (°F) | Precipitation (in) |  |
| Thursday, October 13, 2016  | 24    | 90                       | 70                   | 0                  |  |
| Friday, October 14, 2016    | 24    | 87                       | 69                   | 0.02               |  |
| Saturday, October 15, 2016  | 62    | 90                       | 68                   | 0                  |  |
| Sunday, October 16, 2016    | 43    | 91                       | 69                   | 0                  |  |
| Monday, October 17, 2016    | 20    | 91                       | 70                   | 0                  |  |
| Tuesday, October 18, 2016   | 38    | 93                       | 70                   | 0                  |  |
| Wednesday, October 19, 2016 | 19    | 89                       | 72                   | Т                  |  |
| Thursday, October 20, 2016  | 14    | 88                       | 66                   | Т                  |  |
| Friday, October 21, 2016    | 62    | 76                       | 51                   | 0                  |  |
| Saturday, October 22, 2016  | 142   | 77                       | 48                   | 0                  |  |
| Sunday, October 23, 2016    | 66    | 80                       | 51                   | 0                  |  |
| Monday, October 24, 2016    | 26    | 85                       | 58                   | 0                  |  |
| Tuesday, October 25, 2016   | 34    | 84                       | 59                   | 0                  |  |
| Wednesday, October 26, 2016 | 14    | 85                       | 60                   | 0                  |  |
| Thursday, October 27, 2016  | 36    | 85                       | 60                   | 0                  |  |
| Friday, October 28, 2016    | 66    | 87                       | 61                   | 0                  |  |
| Saturday, October 29, 2016  | 120   | 87                       | 63                   | 0                  |  |
| Sunday, October 30, 2016    | 70    | 87                       | 60                   | 0                  |  |
| Monday, October 31, 2016    | 24    | 85                       | 57                   | 0                  |  |
| Tuesday, November 1, 2016   | 19    | 84                       | 65                   | 0.05               |  |
| Wednesday, November 2, 2016 | 18    | 88                       | 68                   | 0                  |  |
| Thursday, November 3, 2016  | 28    | 88                       | 69                   | Т                  |  |