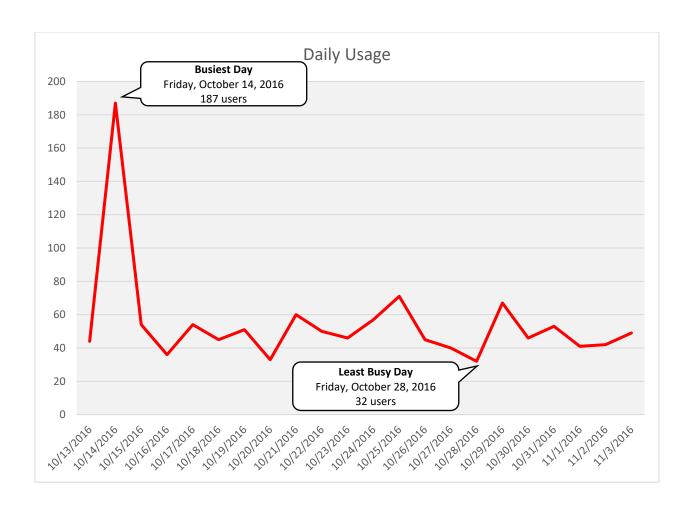

| Daily Usage                 |       |                          |                      |                    |  |
|-----------------------------|-------|--------------------------|----------------------|--------------------|--|
|                             |       | Weather Data             |                      |                    |  |
| Date                        | Users | High<br>Temperature (°F) | Low Temperature (°F) | Precipitation (in) |  |
| Thursday, October 13, 2016  | 21    | 90                       | 70                   | 0                  |  |
| Friday, October 14, 2016    | 11    | 87                       | 69                   | 0.02               |  |
| Saturday, October 15, 2016  | 16    | 90                       | 68                   | 0                  |  |
| Sunday, October 16, 2016    | 39    | 91                       | 69                   | 0                  |  |
| Monday, October 17, 2016    | 17    | 91                       | 70                   | 0                  |  |
| Tuesday, October 18, 2016   | 11    | 93                       | 70                   | 0                  |  |
| Wednesday, October 19, 2016 | 15    | 89                       | 72                   | Т                  |  |
| Thursday, October 20, 2016  | 23    | 88                       | 66                   | Т                  |  |
| Friday, October 21, 2016    | 23    | 76                       | 51                   | 0                  |  |
| Saturday, October 22, 2016  | 53    | 77                       | 48                   | 0                  |  |
| Sunday, October 23, 2016    | 33    | 80                       | 51                   | 0                  |  |
| Monday, October 24, 2016    | 14    | 85                       | 58                   | 0                  |  |
| Tuesday, October 25, 2016   | 13    | 84                       | 59                   | 0                  |  |
| Wednesday, October 26, 2016 | 36    | 85                       | 60                   | 0                  |  |
| Thursday, October 27, 2016  | 24    | 85                       | 60                   | 0                  |  |
| Friday, October 28, 2016    | 15    | 87                       | 61                   | 0                  |  |
| Saturday, October 29, 2016  | 47    | 87                       | 63                   | 0                  |  |
| Sunday, October 30, 2016    | 30    | 87                       | 60                   | 0                  |  |
| Monday, October 31, 2016    | 20    | 85                       | 57                   | 0                  |  |
| Tuesday, November 1, 2016   | 15    | 84                       | 65                   | 0.05               |  |
| Wednesday, November 2, 2016 | 12    | 88                       | 68                   | 0                  |  |
| Thursday, November 3, 2016  | 19    | 88                       | 69                   | Т                  |  |