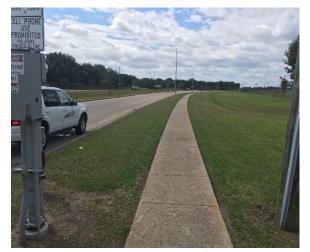

Magnolia Road Westbound at Dryberry Drive

| Location Information                                         |                                                                                         |  |  |  |
|--------------------------------------------------------------|-----------------------------------------------------------------------------------------|--|--|--|
| Location Name                                                | Magnolia Road Westbound at Dryberry Drive                                               |  |  |  |
| Location Description                                         | Attached to light pole on sidewalk along Magnolia Road westbound east of Dryberry Drive |  |  |  |
| Jurisdiction                                                 |                                                                                         |  |  |  |
| Agency Deployed                                              |                                                                                         |  |  |  |
| What object was device secured to?                           | Light Post                                                                              |  |  |  |
| Deployment Period                                            | Wednesday, October 12, 2016 - Friday, November 04, 2016                                 |  |  |  |
| Sidewalk Width                                               | 6 feet                                                                                  |  |  |  |
| Buffer Width                                                 | 3 feet                                                                                  |  |  |  |
| Street Width                                                 | 24 feet                                                                                 |  |  |  |
| Parallel Parking                                             | No                                                                                      |  |  |  |
| Landscaping or trees                                         | No                                                                                      |  |  |  |
| Sidewalk Pavement Type                                       | Concrete                                                                                |  |  |  |
| ADA Ramps                                                    | Yes                                                                                     |  |  |  |
| Sidewalk Condition                                           | Good                                                                                    |  |  |  |
| Speed Limit                                                  | 35 MPH                                                                                  |  |  |  |
| Street Lighting                                              | Yes                                                                                     |  |  |  |
| Street Traffic Volume                                        |                                                                                         |  |  |  |
| Transit?                                                     |                                                                                         |  |  |  |
| Shade?                                                       | No                                                                                      |  |  |  |
| Have counts been collected by H-GAC at this location before? |                                                                                         |  |  |  |