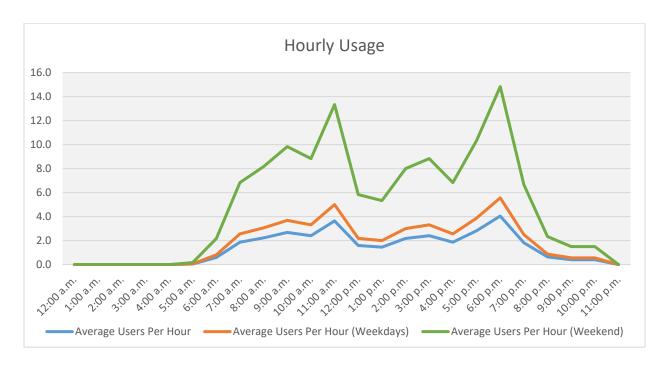

| Hourly Usage |                        |                                   |                                   |  |  |
|--------------|------------------------|-----------------------------------|-----------------------------------|--|--|
| Time of Day  | Average Users Per Hour | Average Users Per Hour (Weekdays) | Average Users Per Hour (Weekends) |  |  |
| 12:00 a.m.   | 0.0                    | 0.1                               | 0.2                               |  |  |
| 1:00 a.m.    | 0.0                    | 0.1                               | 0.2                               |  |  |
| 2:00 a.m.    | 0.0                    | 0.0                               | 0.0                               |  |  |
| 3:00 a.m.    | 0.1                    | 0.1                               | 0.3                               |  |  |
| 4:00 a.m.    | 0.2                    | 0.3                               | 0.7                               |  |  |
| 5:00 a.m.    | 1.4                    | 1.9                               | 5.0                               |  |  |
| 6:00 a.m.    | 3.5                    | 4.8                               | 12.8                              |  |  |
| 7:00 a.m.    | 2.9                    | 4.0                               | 10.7                              |  |  |
| 8:00 a.m.    | 3.6                    | 5.0                               | 13.3                              |  |  |
| 9:00 a.m.    | 1.1                    | 1.5                               | 4.0                               |  |  |
| 10:00 a.m.   | 1.5                    | 2.1                               | 5.5                               |  |  |
| 11:00 a.m.   | 0.5                    | 0.7                               | 1.8                               |  |  |
| 12:00 p.m.   | 0.2                    | 0.3                               | 0.8                               |  |  |
| 1:00 p.m.    | 0.7                    | 1.0                               | 2.7                               |  |  |
| 2:00 p.m.    | 0.4                    | 0.6                               | 1.5                               |  |  |
| 3:00 p.m.    | 0.6                    | 0.9                               | 2.3                               |  |  |
| 4:00 p.m.    | 0.6                    | 0.9                               | 2.3                               |  |  |
| 5:00 p.m.    | 1.3                    | 1.8                               | 4.7                               |  |  |
| 6:00 p.m.    | 1.3                    | 1.8                               | 4.8                               |  |  |
| 7:00 p.m.    | 1.5                    | 2.0                               | 5.3                               |  |  |
| 8:00 p.m.    | 0.9                    | 1.3                               | 3.3                               |  |  |
| 9:00 p.m.    | 0.5                    | 0.7                               | 1.8                               |  |  |
| 10:00 p.m.   | 0.0                    | 0.1                               | 0.2                               |  |  |
| 11:00 p.m.   | 0.0                    | 0.1                               | 0.2                               |  |  |