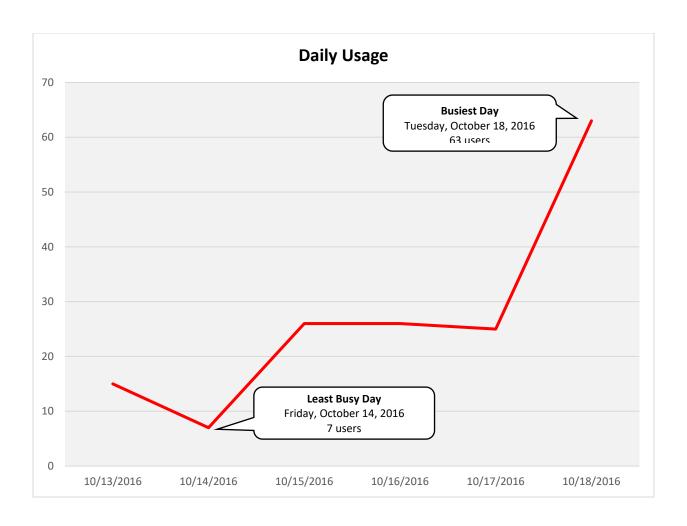

Sidewalk on Magnolia Road EB facing west

| Daily Usage                  |       |                          |                      |                    |  |
|------------------------------|-------|--------------------------|----------------------|--------------------|--|
|                              |       | Weather Data             |                      |                    |  |
| Date                         | Users | High<br>Temperature (°F) | Low Temperature (°F) | Precipitation (in) |  |
| Thursday, October 13, 2016   | 15    | 90                       | 70                   | 0                  |  |
| Friday, October 14, 2016     | 7     | 87                       | 69                   | 0.02               |  |
| Saturday, October 15, 2016   | 26    | 90                       | 68                   | 0                  |  |
| Sunday, October 16, 2016     | 26    | 91                       | 69                   | 0                  |  |
| Monday, October 17, 2016     | 25    | 91                       | 70                   | 0                  |  |
| Tuesday, October 18, 2016    | 63    | 93                       | 70                   | 0                  |  |
| Wednesday, October 19, 2016* | 630   | 89                       | 72                   | Т                  |  |
| Thursday, October 20, 2016   |       | 88                       | 66                   | Т                  |  |
| Friday, October 21, 2016     |       | 76                       | 51                   | 0                  |  |
| Saturday, October 22, 2016   |       | 77                       | 48                   | 0                  |  |
| Sunday, October 23, 2016     |       | 80                       | 51                   | 0                  |  |
| Monday, October 24, 2016     |       | 85                       | 58                   | 0                  |  |
| Tuesday, October 25, 2016    |       | 84                       | 59                   | 0                  |  |
| Wednesday, October 26, 2016  |       | 85                       | 60                   | 0                  |  |
| Thursday, October 27, 2016   |       | 85                       | 60                   | 0                  |  |
| Friday, October 28, 2016     |       | 87                       | 61                   | 0                  |  |
| Saturday, October 29, 2016   |       | 87                       | 63                   | 0                  |  |
| Sunday, October 30, 2016     |       | 87                       | 60                   | 0                  |  |
| Monday, October 31, 2016     |       | 85                       | 57                   | 0                  |  |
| Tuesday, November 1, 2016    |       | 84                       | 65                   | 0.05               |  |
| Wednesday, November 2, 2016  |       | 88                       | 68                   | 0                  |  |
| Thursday, November 3, 2016   |       | 88                       | 69                   | T                  |  |

<sup>\*</sup>Removed from calculations

| Total                         | 162  |
|-------------------------------|------|
| Average Daily Usage           | 27   |
| Average Daily Usage (Weekday) | 27.5 |
| Average Daily Usage (Weekend) | 26   |