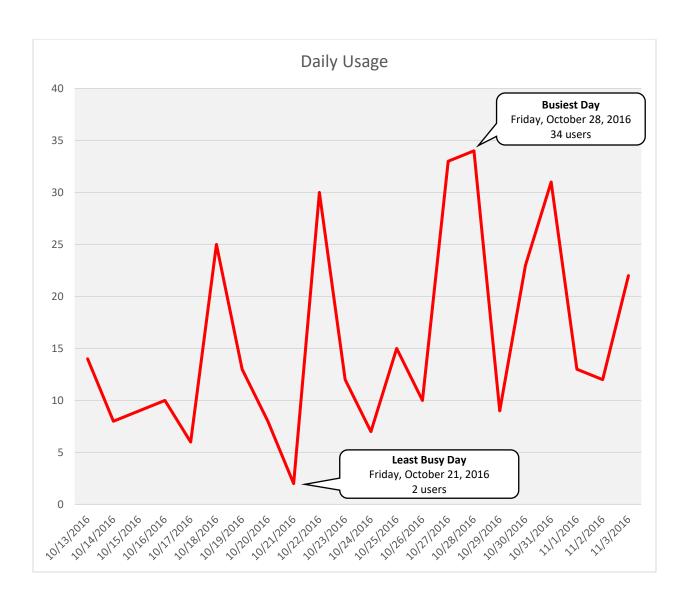

- Typically, more users Thursday-Saturday and in the last week of deployment (10/27-11/4)
- Higher concentration of users in the 7am-10am and 6pm hours
- Not a lot of usage in total

JHEC Trail at Harkey Road facing north

JHEC Trail at Harkey Road facing south

| Daily Usage                 |       |                          |                      |                    |
|-----------------------------|-------|--------------------------|----------------------|--------------------|
|                             |       | Weather Data             |                      |                    |
| Date                        | Users | High<br>Temperature (°F) | Low Temperature (°F) | Precipitation (in) |
| Thursday, October 13, 2016  | 14    | 90                       | 70                   | 0                  |
| Friday, October 14, 2016    | 8     | 87                       | 69                   | 0.02               |
| Saturday, October 15, 2016  | 9     | 90                       | 68                   | 0                  |
| Sunday, October 16, 2016    | 10    | 91                       | 69                   | 0                  |
| Monday, October 17, 2016    | 6     | 91                       | 70                   | 0                  |
| Tuesday, October 18, 2016   | 25    | 93                       | 70                   | 0                  |
| Wednesday, October 19, 2016 | 13    | 89                       | 72                   | Т                  |
| Thursday, October 20, 2016  | 8     | 88                       | 66                   | Т                  |
| Friday, October 21, 2016    | 2     | 76                       | 51                   | 0                  |
| Saturday, October 22, 2016  | 30    | 77                       | 48                   | 0                  |
| Sunday, October 23, 2016    | 12    | 80                       | 51                   | 0                  |
| Monday, October 24, 2016    | 7     | 85                       | 58                   | 0                  |
| Tuesday, October 25, 2016   | 15    | 84                       | 59                   | 0                  |
| Wednesday, October 26, 2016 | 10    | 85                       | 60                   | 0                  |
| Thursday, October 27, 2016  | 33    | 85                       | 60                   | 0                  |
| Friday, October 28, 2016    | 34    | 87                       | 61                   | 0                  |
| Saturday, October 29, 2016  | 9     | 87                       | 63                   | 0                  |
| Sunday, October 30, 2016    | 23    | 87                       | 60                   | 0                  |
| Monday, October 31, 2016    | 31    | 85                       | 57                   | 0                  |
| Tuesday, November 1, 2016   | 13    | 84                       | 65                   | 0.05               |
| Wednesday, November 2, 2016 | 12    | 88                       | 68                   | 0                  |
| Thursday, November 3, 2016  | 22    | 88                       | 69                   | Т                  |

| Total                         | 346  |
|-------------------------------|------|
| Average Daily Usage           | 15.7 |
| Average Daily Usage (Weekday) | 15.8 |
| Average Daily Usage (Weekend) | 15.5 |