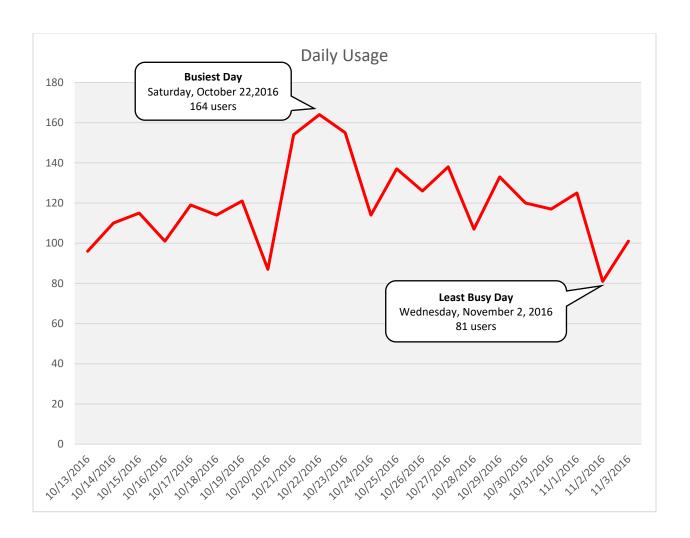

JHEC Main Trail facing west

| Daily Usage                 |       |                          |                      |                    |  |
|-----------------------------|-------|--------------------------|----------------------|--------------------|--|
|                             |       | Weather Data             |                      |                    |  |
| Date                        | Users | High<br>Temperature (°F) | Low Temperature (°F) | Precipitation (in) |  |
| Thursday, October 13, 2016  | 96    | 90                       | 70                   | 0                  |  |
| Friday, October 14, 2016    | 110   | 87                       | 69                   | 0.02               |  |
| Saturday, October 15, 2016  | 115   | 90                       | 68                   | 0                  |  |
| Sunday, October 16, 2016    | 101   | 91                       | 69                   | 0                  |  |
| Monday, October 17, 2016    | 119   | 91                       | 70                   | 0                  |  |
| Tuesday, October 18, 2016   | 114   | 93                       | 70                   | 0                  |  |
| Wednesday, October 19, 2016 | 121   | 89                       | 72                   | Т                  |  |
| Thursday, October 20, 2016  | 87    | 88                       | 66                   | Т                  |  |
| Friday, October 21, 2016    | 154   | 76                       | 51                   | 0                  |  |
| Saturday, October 22, 2016  | 164   | 77                       | 48                   | 0                  |  |
| Sunday, October 23, 2016    | 155   | 80                       | 51                   | 0                  |  |
| Monday, October 24, 2016    | 114   | 85                       | 58                   | 0                  |  |
| Tuesday, October 25, 2016   | 137   | 84                       | 59                   | 0                  |  |
| Wednesday, October 26, 2016 | 126   | 85                       | 60                   | 0                  |  |
| Thursday, October 27, 2016  | 138   | 85                       | 60                   | 0                  |  |
| Friday, October 28, 2016    | 107   | 87                       | 61                   | 0                  |  |
| Saturday, October 29, 2016  | 133   | 87                       | 63                   | 0                  |  |
| Sunday, October 30, 2016    | 120   | 87                       | 60                   | 0                  |  |
| Monday, October 31, 2016    | 117   | 85                       | 57                   | 0                  |  |
| Tuesday, November 1, 2016   | 125   | 84                       | 65                   | 0.05               |  |
| Wednesday, November 2, 2016 | 81    | 88                       | 68                   | 0                  |  |
| Thursday, November 3, 2016  | 101   | 88                       | 69                   | Т                  |  |

| Total                         | 2,635 |
|-------------------------------|-------|
| Average Daily Usage           | 119.8 |
| Average Daily Usage (Weekday) | 115.4 |
| Average Daily Usage (Weekend) | 131.3 |