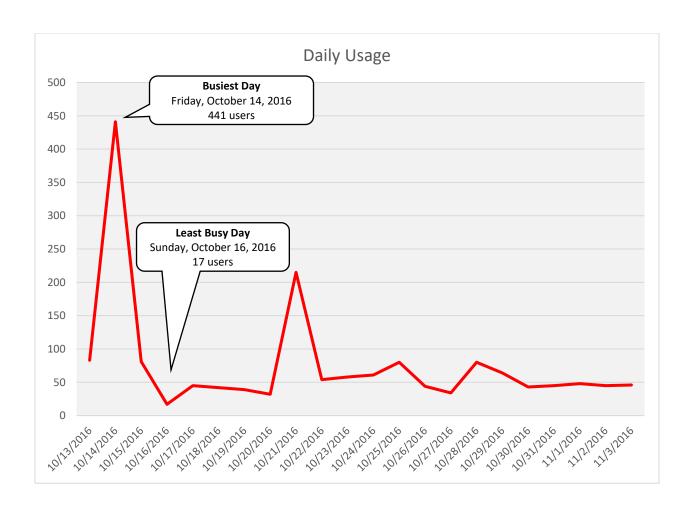

| Daily Usage                 |       |                          |                      |                    |  |
|-----------------------------|-------|--------------------------|----------------------|--------------------|--|
|                             |       | Weather Data             |                      |                    |  |
| Date                        | Users | High<br>Temperature (°F) | Low Temperature (°F) | Precipitation (in) |  |
| Thursday, October 13, 2016  | 21    | 90                       | 70                   | 0                  |  |
| Friday, October 14, 2016    | 11    | 87                       | 69                   | 0.02               |  |
| Saturday, October 15, 2016  | 16    | 90                       | 68                   | 0                  |  |
| Sunday, October 16, 2016    | 39    | 91                       | 69                   | 0                  |  |
| Monday, October 17, 2016    | 17    | 91                       | 70                   | 0                  |  |
| Tuesday, October 18, 2016   | 11    | 93                       | 70                   | 0                  |  |
| Wednesday, October 19, 2016 | 15    | 89                       | 72                   | Т                  |  |
| Thursday, October 20, 2016  | 23    | 88                       | 66                   | Т                  |  |
| Friday, October 21, 2016    | 23    | 76                       | 51                   | 0                  |  |
| Saturday, October 22, 2016  | 53    | 77                       | 48                   | 0                  |  |
| Sunday, October 23, 2016    | 33    | 80                       | 51                   | 0                  |  |
| Monday, October 24, 2016    | 14    | 85                       | 58                   | 0                  |  |
| Tuesday, October 25, 2016   | 13    | 84                       | 59                   | 0                  |  |
| Wednesday, October 26, 2016 | 36    | 85                       | 60                   | 0                  |  |
| Thursday, October 27, 2016  | 24    | 85                       | 60                   | 0                  |  |
| Friday, October 28, 2016    | 15    | 87                       | 61                   | 0                  |  |
| Saturday, October 29, 2016  | 47    | 87                       | 63                   | 0                  |  |
| Sunday, October 30, 2016    | 30    | 87                       | 60                   | 0                  |  |
| Monday, October 31, 2016    | 20    | 85                       | 57                   | 0                  |  |
| Tuesday, November 1, 2016   | 15    | 84                       | 65                   | 0.05               |  |
| Wednesday, November 2, 2016 | 12    | 88                       | 68                   | 0                  |  |
| Thursday, November 3, 2016  | 19    | 88                       | 69                   | Т                  |  |