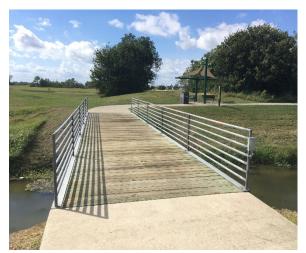

- Increase of trail usage during the weekend, especially on Saturdays
- Higher concentration of users in the 5am-10am and 5pm-7pm hours

Magnolia Trail at Mary's Creek facing east

Magnolia Trail at Mary's Creek facing west