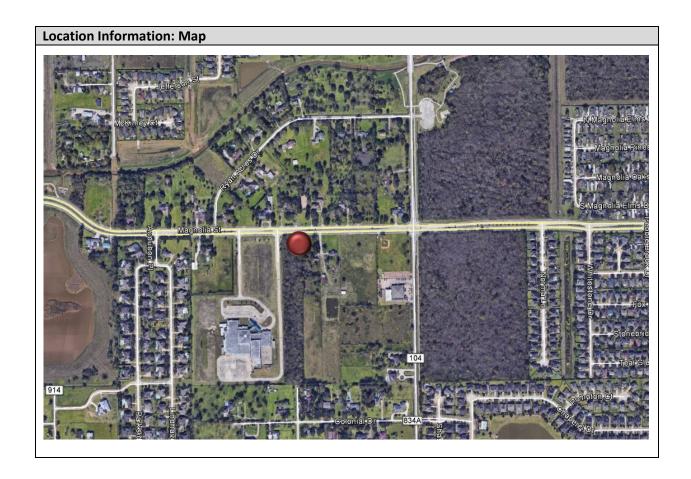

Magnolia Road Westbound at Dryberry Drive

| Location Information                                         |                                                                                         |  |  |  |
|--------------------------------------------------------------|-----------------------------------------------------------------------------------------|--|--|--|
| Location Name                                                | Magnolia Road Westbound at Dryberry Drive                                               |  |  |  |
| Location Description                                         | Attached to light pole on sidewalk along Magnolia Road westbound east of Dryberry Drive |  |  |  |
| Jurisdiction                                                 |                                                                                         |  |  |  |
| Agency Deployed                                              |                                                                                         |  |  |  |
| What object was device secured to?                           | Light Post                                                                              |  |  |  |
| Deployment Period                                            | Wednesday, October 12, 2016 - Friday, November 04, 2016                                 |  |  |  |
| Sidewalk Width                                               | 6 feet                                                                                  |  |  |  |
| Buffer Width                                                 | 3 feet                                                                                  |  |  |  |
| Street Width                                                 | 24 feet                                                                                 |  |  |  |
| Parallel Parking                                             | No                                                                                      |  |  |  |
| Landscaping or trees                                         | No                                                                                      |  |  |  |
| Sidewalk Pavement Type                                       | Concrete                                                                                |  |  |  |
| ADA Ramps                                                    | Yes                                                                                     |  |  |  |
| Sidewalk Condition                                           | Good                                                                                    |  |  |  |
| Speed Limit                                                  | 35 MPH                                                                                  |  |  |  |
| Street Lighting                                              | Yes                                                                                     |  |  |  |
| Street Traffic Volume                                        |                                                                                         |  |  |  |
| Transit?                                                     |                                                                                         |  |  |  |
| Shade?                                                       | No                                                                                      |  |  |  |
| Have counts been collected by H-GAC at this location before? |                                                                                         |  |  |  |