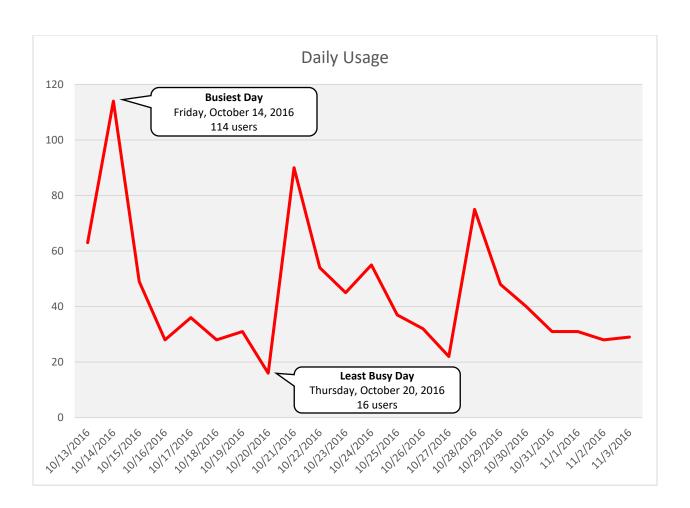

JHEC Main Trail facing west

| Daily Usage                 |       |                          |                      |                    |  |
|-----------------------------|-------|--------------------------|----------------------|--------------------|--|
|                             |       | Weather Data             |                      |                    |  |
| Date                        | Users | High<br>Temperature (°F) | Low Temperature (°F) | Precipitation (in) |  |
| Thursday, October 13, 2016  | 96    | 90                       | 70                   | 0                  |  |
| Friday, October 14, 2016    | 110   | 87                       | 69                   | 0.02               |  |
| Saturday, October 15, 2016  | 115   | 90                       | 68                   | 0                  |  |
| Sunday, October 16, 2016    | 101   | 91                       | 69                   | 0                  |  |
| Monday, October 17, 2016    | 119   | 91                       | 70                   | 0                  |  |
| Tuesday, October 18, 2016   | 114   | 93                       | 70                   | 0                  |  |
| Wednesday, October 19, 2016 | 121   | 89                       | 72                   | Т                  |  |
| Thursday, October 20, 2016  | 87    | 88                       | 66                   | Т                  |  |
| Friday, October 21, 2016    | 154   | 76                       | 51                   | 0                  |  |
| Saturday, October 22, 2016  | 164   | 77                       | 48                   | 0                  |  |
| Sunday, October 23, 2016    | 155   | 80                       | 51                   | 0                  |  |
| Monday, October 24, 2016    | 114   | 85                       | 58                   | 0                  |  |
| Tuesday, October 25, 2016   | 137   | 84                       | 59                   | 0                  |  |
| Wednesday, October 26, 2016 | 126   | 85                       | 60                   | 0                  |  |
| Thursday, October 27, 2016  | 138   | 85                       | 60                   | 0                  |  |
| Friday, October 28, 2016    | 107   | 87                       | 61                   | 0                  |  |
| Saturday, October 29, 2016  | 133   | 87                       | 63                   | 0                  |  |
| Sunday, October 30, 2016    | 120   | 87                       | 60                   | 0                  |  |
| Monday, October 31, 2016    | 117   | 85                       | 57                   | 0                  |  |
| Tuesday, November 1, 2016   | 125   | 84                       | 65                   | 0.05               |  |
| Wednesday, November 2, 2016 | 81    | 88                       | 68                   | 0                  |  |
| Thursday, November 3, 2016  | 101   | 88                       | 69                   | Т                  |  |