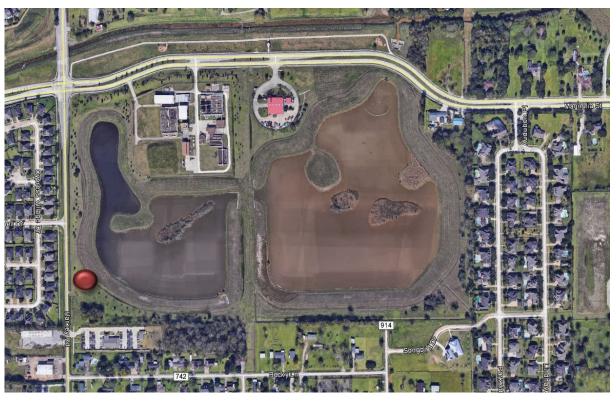

# **Overall Map View** Counter T3 Magnolia Road Westbound at S. Main/Railroad Counter T4 Magnolia Road Westbound at Pearland Parkway Counter T5 Magnolia Road Eastbound at Pearland Parkway Counter T7 Mary's Creek Trail at Aaron Pasternak Park Counter T8 Pearland Parkway Southbound at Independence Park/Pearland High School Counter T9 Pearland Parkway Southbound North of Oiler Drive Counter T10 Pearland Parkway Northbound North of Oiler Drive Counter T11 Pearland Parkway Southbound South of Oiler Drive Counter T12 Pearland Parkway Northbound South of Oiler Drive Counter T13 Oiler Drive Westbound West of Pearland Parkway Counter T14 Oiler Drive Eastbound West of Pearland Parkway