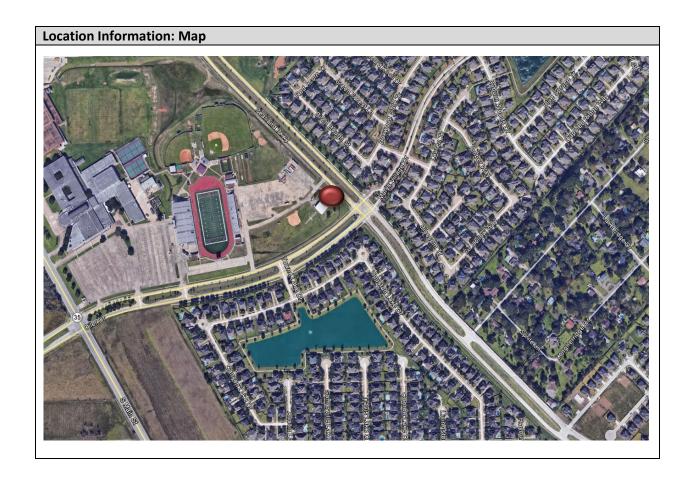

Magnolia Road Westbound at Dryberry Drive

| Location Information                                         |                                                                                         |  |  |  |
|--------------------------------------------------------------|-----------------------------------------------------------------------------------------|--|--|--|
| Location Name                                                | Magnolia Road Westbound at Dryberry Drive                                               |  |  |  |
| Location Description                                         | Attached to light pole on sidewalk along Magnolia Road westbound east of Dryberry Drive |  |  |  |
| Jurisdiction                                                 |                                                                                         |  |  |  |
| Agency Deployed                                              |                                                                                         |  |  |  |
| What object was device secured to?                           | Light Post                                                                              |  |  |  |
| Deployment Period                                            | Wednesday, October 12, 2016 - Friday, November 04, 2016                                 |  |  |  |
| Sidewalk Width                                               | 6 feet                                                                                  |  |  |  |
| Buffer Width                                                 | 3 feet                                                                                  |  |  |  |
| Street Width                                                 | 24 feet                                                                                 |  |  |  |
| Parallel Parking                                             | No                                                                                      |  |  |  |
| Landscaping or trees                                         | No                                                                                      |  |  |  |
| Sidewalk Pavement Type                                       | Concrete                                                                                |  |  |  |
| ADA Ramps                                                    | Yes                                                                                     |  |  |  |
| Sidewalk Condition                                           | Good                                                                                    |  |  |  |
| Speed Limit                                                  | 35 MPH                                                                                  |  |  |  |
| Street Lighting                                              | Yes                                                                                     |  |  |  |
| Street Traffic Volume                                        |                                                                                         |  |  |  |
| Transit?                                                     |                                                                                         |  |  |  |
| Shade?                                                       | No                                                                                      |  |  |  |
| Have counts been collected by H-GAC at this location before? |                                                                                         |  |  |  |