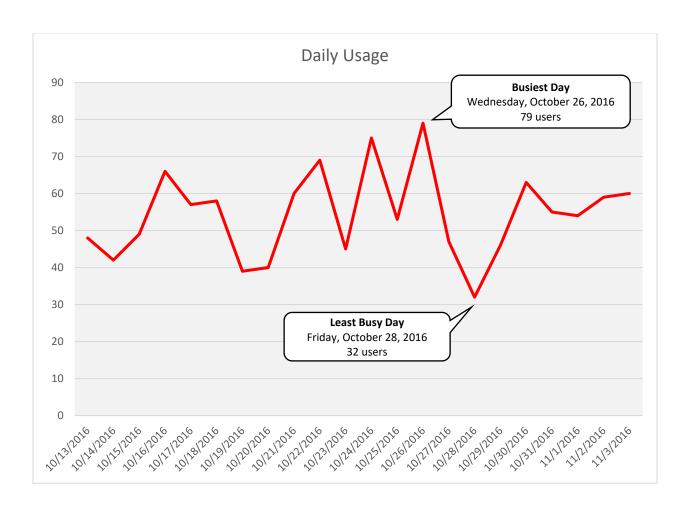

- Typically, more users Thursday-Saturday and in the last week of deployment (10/27-11/4)
- Higher concentration of users in the 7am-10am and 6pm hours
- Not a lot of usage in total

JHEC Trail at Harkey Road facing north

JHEC Trail at Harkey Road facing south

| Daily Usage                 |       |                          |                      |                    |
|-----------------------------|-------|--------------------------|----------------------|--------------------|
|                             |       | Weather Data             |                      |                    |
| Date                        | Users | High<br>Temperature (°F) | Low Temperature (°F) | Precipitation (in) |
| Thursday, October 13, 2016  | 14    | 90                       | 70                   | 0                  |
| Friday, October 14, 2016    | 8     | 87                       | 69                   | 0.02               |
| Saturday, October 15, 2016  | 9     | 90                       | 68                   | 0                  |
| Sunday, October 16, 2016    | 10    | 91                       | 69                   | 0                  |
| Monday, October 17, 2016    | 6     | 91                       | 70                   | 0                  |
| Tuesday, October 18, 2016   | 25    | 93                       | 70                   | 0                  |
| Wednesday, October 19, 2016 | 13    | 89                       | 72                   | Т                  |
| Thursday, October 20, 2016  | 8     | 88                       | 66                   | Т                  |
| Friday, October 21, 2016    | 2     | 76                       | 51                   | 0                  |
| Saturday, October 22, 2016  | 30    | 77                       | 48                   | 0                  |
| Sunday, October 23, 2016    | 12    | 80                       | 51                   | 0                  |
| Monday, October 24, 2016    | 7     | 85                       | 58                   | 0                  |
| Tuesday, October 25, 2016   | 15    | 84                       | 59                   | 0                  |
| Wednesday, October 26, 2016 | 10    | 85                       | 60                   | 0                  |
| Thursday, October 27, 2016  | 33    | 85                       | 60                   | 0                  |
| Friday, October 28, 2016    | 34    | 87                       | 61                   | 0                  |
| Saturday, October 29, 2016  | 9     | 87                       | 63                   | 0                  |
| Sunday, October 30, 2016    | 23    | 87                       | 60                   | 0                  |
| Monday, October 31, 2016    | 31    | 85                       | 57                   | 0                  |
| Tuesday, November 1, 2016   | 13    | 84                       | 65                   | 0.05               |
| Wednesday, November 2, 2016 | 12    | 88                       | 68                   | 0                  |
| Thursday, November 3, 2016  | 22    | 88                       | 69                   | Т                  |