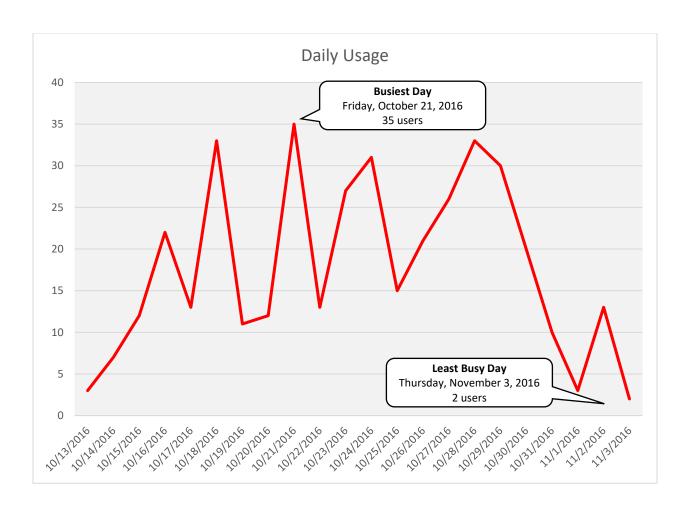

| Daily Usage                 |       |                          |                      |                    |  |
|-----------------------------|-------|--------------------------|----------------------|--------------------|--|
|                             |       | Weather Data             |                      |                    |  |
| Date                        | Users | High<br>Temperature (°F) | Low Temperature (°F) | Precipitation (in) |  |
| Thursday, October 13, 2016  | 21    | 90                       | 70                   | 0                  |  |
| Friday, October 14, 2016    | 11    | 87                       | 69                   | 0.02               |  |
| Saturday, October 15, 2016  | 16    | 90                       | 68                   | 0                  |  |
| Sunday, October 16, 2016    | 39    | 91                       | 69                   | 0                  |  |
| Monday, October 17, 2016    | 17    | 91                       | 70                   | 0                  |  |
| Tuesday, October 18, 2016   | 11    | 93                       | 70                   | 0                  |  |
| Wednesday, October 19, 2016 | 15    | 89                       | 72                   | Т                  |  |
| Thursday, October 20, 2016  | 23    | 88                       | 66                   | Т                  |  |
| Friday, October 21, 2016    | 23    | 76                       | 51                   | 0                  |  |
| Saturday, October 22, 2016  | 53    | 77                       | 48                   | 0                  |  |
| Sunday, October 23, 2016    | 33    | 80                       | 51                   | 0                  |  |
| Monday, October 24, 2016    | 14    | 85                       | 58                   | 0                  |  |
| Tuesday, October 25, 2016   | 13    | 84                       | 59                   | 0                  |  |
| Wednesday, October 26, 2016 | 36    | 85                       | 60                   | 0                  |  |
| Thursday, October 27, 2016  | 24    | 85                       | 60                   | 0                  |  |
| Friday, October 28, 2016    | 15    | 87                       | 61                   | 0                  |  |
| Saturday, October 29, 2016  | 47    | 87                       | 63                   | 0                  |  |
| Sunday, October 30, 2016    | 30    | 87                       | 60                   | 0                  |  |
| Monday, October 31, 2016    | 20    | 85                       | 57                   | 0                  |  |
| Tuesday, November 1, 2016   | 15    | 84                       | 65                   | 0.05               |  |
| Wednesday, November 2, 2016 | 12    | 88                       | 68                   | 0                  |  |
| Thursday, November 3, 2016  | 19    | 88                       | 69                   | Т                  |  |

| Total                         | 507  |
|-------------------------------|------|
| Average Daily Usage           | 23   |
| Average Daily Usage (Weekday) | 18.1 |
| Average Daily Usage (Weekend) | 36.3 |