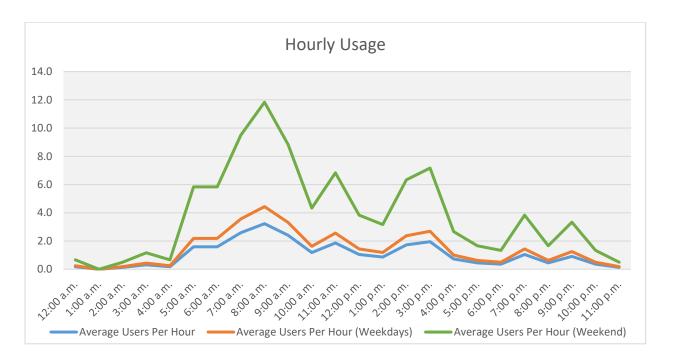

| Hourly Usage |                        |                                   |                                   |  |  |
|--------------|------------------------|-----------------------------------|-----------------------------------|--|--|
| Time of Day  | Average Users Per Hour | Average Users Per Hour (Weekdays) | Average Users Per Hour (Weekends) |  |  |
| 12:00 a.m.   | 0.0                    | 0.1                               | 0.2                               |  |  |
| 1:00 a.m.    | 0.0                    | 0.1                               | 0.2                               |  |  |
| 2:00 a.m.    | 0.0                    | 0.0                               | 0.0                               |  |  |
| 3:00 a.m.    | 0.1                    | 0.1                               | 0.3                               |  |  |
| 4:00 a.m.    | 0.2                    | 0.3                               | 0.7                               |  |  |
| 5:00 a.m.    | 1.4                    | 1.9                               | 5.0                               |  |  |
| 6:00 a.m.    | 3.5                    | 4.8                               | 12.8                              |  |  |
| 7:00 a.m.    | 2.9                    | 4.0                               | 10.7                              |  |  |
| 8:00 a.m.    | 3.6                    | 5.0                               | 13.3                              |  |  |
| 9:00 a.m.    | 1.1                    | 1.5                               | 4.0                               |  |  |
| 10:00 a.m.   | 1.5                    | 2.1                               | 5.5                               |  |  |
| 11:00 a.m.   | 0.5                    | 0.7                               | 1.8                               |  |  |
| 12:00 p.m.   | 0.2                    | 0.3                               | 0.8                               |  |  |
| 1:00 p.m.    | 0.7                    | 1.0                               | 2.7                               |  |  |
| 2:00 p.m.    | 0.4                    | 0.6                               | 1.5                               |  |  |
| 3:00 p.m.    | 0.6                    | 0.9                               | 2.3                               |  |  |
| 4:00 p.m.    | 0.6                    | 0.9                               | 2.3                               |  |  |
| 5:00 p.m.    | 1.3                    | 1.8                               | 4.7                               |  |  |
| 6:00 p.m.    | 1.3                    | 1.8                               | 4.8                               |  |  |
| 7:00 p.m.    | 1.5                    | 2.0                               | 5.3                               |  |  |
| 8:00 p.m.    | 0.9                    | 1.3                               | 3.3                               |  |  |
| 9:00 p.m.    | 0.5                    | 0.7                               | 1.8                               |  |  |
| 10:00 p.m.   | 0.0                    | 0.1                               | 0.2                               |  |  |
| 11:00 p.m.   | 0.0                    | 0.1                               | 0.2                               |  |  |