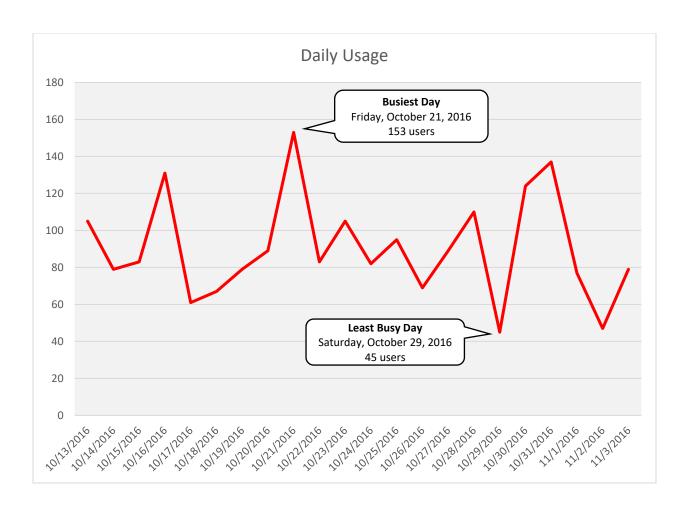

JHEC Main Trail facing west

| Daily Usage                 |       |                          |                      |                    |  |
|-----------------------------|-------|--------------------------|----------------------|--------------------|--|
|                             |       | Weather Data             |                      |                    |  |
| Date                        | Users | High<br>Temperature (°F) | Low Temperature (°F) | Precipitation (in) |  |
| Thursday, October 13, 2016  | 96    | 90                       | 70                   | 0                  |  |
| Friday, October 14, 2016    | 110   | 87                       | 69                   | 0.02               |  |
| Saturday, October 15, 2016  | 115   | 90                       | 68                   | 0                  |  |
| Sunday, October 16, 2016    | 101   | 91                       | 69                   | 0                  |  |
| Monday, October 17, 2016    | 119   | 91                       | 70                   | 0                  |  |
| Tuesday, October 18, 2016   | 114   | 93                       | 70                   | 0                  |  |
| Wednesday, October 19, 2016 | 121   | 89                       | 72                   | Т                  |  |
| Thursday, October 20, 2016  | 87    | 88                       | 66                   | Т                  |  |
| Friday, October 21, 2016    | 154   | 76                       | 51                   | 0                  |  |
| Saturday, October 22, 2016  | 164   | 77                       | 48                   | 0                  |  |
| Sunday, October 23, 2016    | 155   | 80                       | 51                   | 0                  |  |
| Monday, October 24, 2016    | 114   | 85                       | 58                   | 0                  |  |
| Tuesday, October 25, 2016   | 137   | 84                       | 59                   | 0                  |  |
| Wednesday, October 26, 2016 | 126   | 85                       | 60                   | 0                  |  |
| Thursday, October 27, 2016  | 138   | 85                       | 60                   | 0                  |  |
| Friday, October 28, 2016    | 107   | 87                       | 61                   | 0                  |  |
| Saturday, October 29, 2016  | 133   | 87                       | 63                   | 0                  |  |
| Sunday, October 30, 2016    | 120   | 87                       | 60                   | 0                  |  |
| Monday, October 31, 2016    | 117   | 85                       | 57                   | 0                  |  |
| Tuesday, November 1, 2016   | 125   | 84                       | 65                   | 0.05               |  |
| Wednesday, November 2, 2016 | 81    | 88                       | 68                   | 0                  |  |
| Thursday, November 3, 2016  | 101   | 88                       | 69                   | Т                  |  |

| Total                         | 2,635 |
|-------------------------------|-------|
| Average Daily Usage           | 119.8 |
| Average Daily Usage (Weekday) | 115.4 |
| Average Daily Usage (Weekend) | 131.3 |