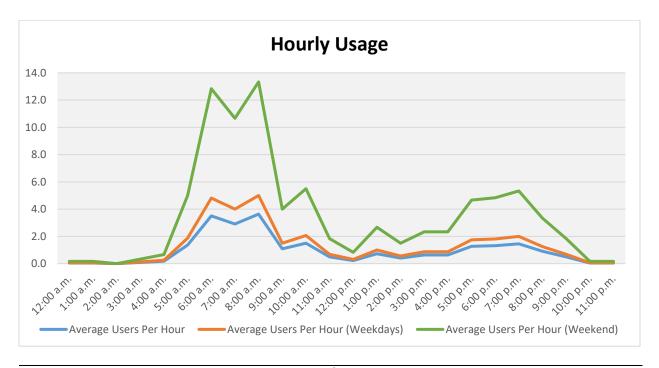

- There was an increase of sidewalk use on the weekends, Saturdays in particular
- Higher concentration of use during the 5am-11am and 5pm-8pm hours

Sidewalk on Magnolia Road WB facing east

Sidewalk on Magnolia Road WB facing west

| Hourly Usage |                        |                                   |                                   |  |  |
|--------------|------------------------|-----------------------------------|-----------------------------------|--|--|
| Time of Day  | Average Users Per Hour | Average Users Per Hour (Weekdays) | Average Users Per Hour (Weekends) |  |  |
| 12:00 a.m.   | 0.0                    | 0.1                               | 0.2                               |  |  |
| 1:00 a.m.    | 0.0                    | 0.1                               | 0.2                               |  |  |
| 2:00 a.m.    | 0.0                    | 0.0                               | 0.0                               |  |  |
| 3:00 a.m.    | 0.1                    | 0.1                               | 0.3                               |  |  |
| 4:00 a.m.    | 0.2                    | 0.3                               | 0.7                               |  |  |
| 5:00 a.m.    | 1.4                    | 1.9                               | 5.0                               |  |  |
| 6:00 a.m.    | 3.5                    | 4.8                               | 12.8                              |  |  |
| 7:00 a.m.    | 2.9                    | 4.0                               | 10.7                              |  |  |
| 8:00 a.m.    | 3.6                    | 5.0                               | 13.3                              |  |  |
| 9:00 a.m.    | 1.1                    | 1.5                               | 4.0                               |  |  |
| 10:00 a.m.   | 1.5                    | 2.1                               | 5.5                               |  |  |
| 11:00 a.m.   | 0.5                    | 0.7                               | 1.8                               |  |  |
| 12:00 p.m.   | 0.2                    | 0.3                               | 0.8                               |  |  |
| 1:00 p.m.    | 0.7                    | 1.0                               | 2.7                               |  |  |
| 2:00 p.m.    | 0.4                    | 0.6                               | 1.5                               |  |  |
| 3:00 p.m.    | 0.6                    | 0.9                               | 2.3                               |  |  |
| 4:00 p.m.    | 0.6                    | 0.9                               | 2.3                               |  |  |
| 5:00 p.m.    | 1.3                    | 1.8                               | 4.7                               |  |  |
| 6:00 p.m.    | 1.3                    | 1.8                               | 4.8                               |  |  |
| 7:00 p.m.    | 1.5                    | 2.0                               | 5.3                               |  |  |
| 8:00 p.m.    | 0.9                    | 1.3                               | 3.3                               |  |  |
| 9:00 p.m.    | 0.5                    | 0.7                               | 1.8                               |  |  |
| 10:00 p.m.   | 0.0                    | 0.1                               | 0.2                               |  |  |
| 11:00 p.m.   | 0.0                    | 0.1                               | 0.2                               |  |  |