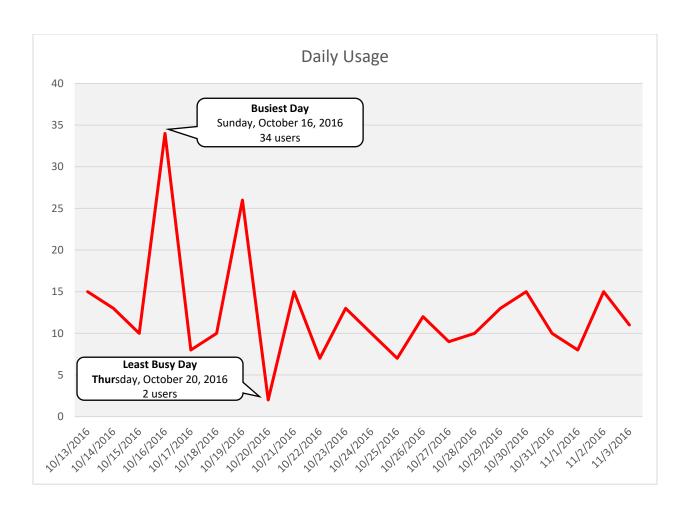

- Not much use of the sidewalk in general
- More users on the weekends
- Higher number of users during the 7am-9am and 5pm hours
- Unusual spike in users on Sunday, October 30, 2016

Path on Magnolia Road WB facing east