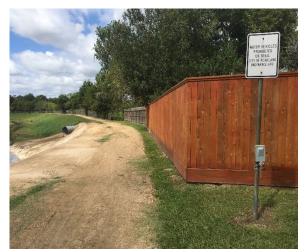

Magnolia Trail Bridge at Mary's Creek

| Location Information                                         |                                                                          |
|--------------------------------------------------------------|--------------------------------------------------------------------------|
| Location Name                                                | Magnolia Trail Bridge at Mary's Creek                                    |
| Location Description                                         | Attached to bridge railing on Magnolia Trail while crossing Mary's Creek |
| Jurisdiction                                                 |                                                                          |
| Agency Deployed                                              |                                                                          |
| What object was device secured to?                           | Bridge Railing                                                           |
| Deployment Period                                            | Wednesday, October 12, 2016 - Friday, November 04, 2016                  |
| Sidewalk Width                                               | 11 feet                                                                  |
| Buffer Width                                                 | N/A                                                                      |
| Street Width                                                 | N/A                                                                      |
| Parallel Parking                                             | N/A                                                                      |
| Landscaping or trees                                         | Yes                                                                      |
| Sidewalk Pavement Type                                       | Concrete                                                                 |
| ADA Ramps                                                    | Yes                                                                      |
| Sidewalk Condition                                           | Good                                                                     |
| Speed Limit                                                  | N/A                                                                      |
| Street Lighting                                              | Yes                                                                      |
| Street Traffic Volume                                        |                                                                          |
| Transit?                                                     | N/A                                                                      |
| Shade?                                                       | No                                                                       |
| Have counts been collected by H-GAC at this location before? |                                                                          |

- Increase of trail usage during the weekend, especially on Saturdays
- Higher concentration of users in the 5am-10am and 5pm-7pm hours

Magnolia Trail at Mary's Creek facing east

Magnolia Trail at Mary's Creek facing west