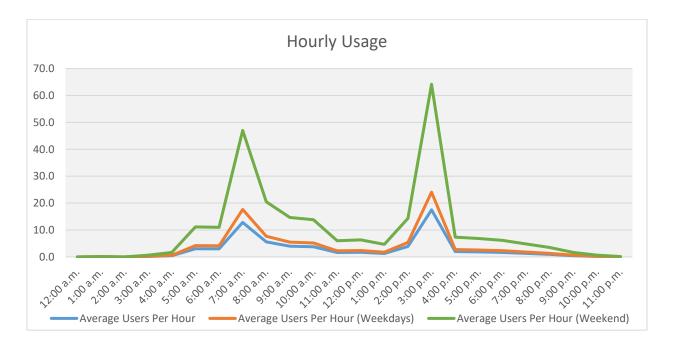

- There was an increase of sidewalk use on the weekends, Saturdays in particular
- Higher concentration of use during the 5am-11am and 5pm-8pm hours

Sidewalk on Magnolia Road WB facing east

Sidewalk on Magnolia Road WB facing west

| Hourly Usage |                        |                                   |                                   |  |  |
|--------------|------------------------|-----------------------------------|-----------------------------------|--|--|
| Time of Day  | Average Users Per Hour | Average Users Per Hour (Weekdays) | Average Users Per Hour (Weekends) |  |  |
| 12:00 a.m.   | 0.0                    | 0.1                               | 0.2                               |  |  |
| 1:00 a.m.    | 0.0                    | 0.1                               | 0.2                               |  |  |
| 2:00 a.m.    | 0.0                    | 0.0                               | 0.0                               |  |  |
| 3:00 a.m.    | 0.1                    | 0.1                               | 0.3                               |  |  |
| 4:00 a.m.    | 0.2                    | 0.3                               | 0.7                               |  |  |
| 5:00 a.m.    | 1.4                    | 1.9                               | 5.0                               |  |  |
| 6:00 a.m.    | 3.5                    | 4.8                               | 12.8                              |  |  |
| 7:00 a.m.    | 2.9                    | 4.0                               | 10.7                              |  |  |
| 8:00 a.m.    | 3.6                    | 5.0                               | 13.3                              |  |  |
| 9:00 a.m.    | 1.1                    | 1.5                               | 4.0                               |  |  |
| 10:00 a.m.   | 1.5                    | 2.1                               | 5.5                               |  |  |
| 11:00 a.m.   | 0.5                    | 0.7                               | 1.8                               |  |  |
| 12:00 p.m.   | 0.2                    | 0.3                               | 0.8                               |  |  |
| 1:00 p.m.    | 0.7                    | 1.0                               | 2.7                               |  |  |
| 2:00 p.m.    | 0.4                    | 0.6                               | 1.5                               |  |  |
| 3:00 p.m.    | 0.6                    | 0.9                               | 2.3                               |  |  |
| 4:00 p.m.    | 0.6                    | 0.9                               | 2.3                               |  |  |
| 5:00 p.m.    | 1.3                    | 1.8                               | 4.7                               |  |  |
| 6:00 p.m.    | 1.3                    | 1.8                               | 4.8                               |  |  |
| 7:00 p.m.    | 1.5                    | 2.0                               | 5.3                               |  |  |
| 8:00 p.m.    | 0.9                    | 1.3                               | 3.3                               |  |  |
| 9:00 p.m.    | 0.5                    | 0.7                               | 1.8                               |  |  |
| 10:00 p.m.   | 0.0                    | 0.1                               | 0.2                               |  |  |
| 11:00 p.m.   | 0.0                    | 0.1                               | 0.2                               |  |  |