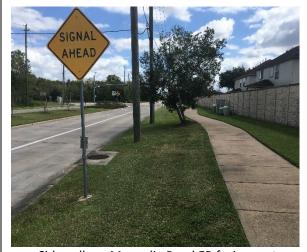

Magnolia Road Westbound at Dryberry Drive

| Location Information                                         |                                                                                         |  |  |  |
|--------------------------------------------------------------|-----------------------------------------------------------------------------------------|--|--|--|
| Location Name                                                | Magnolia Road Westbound at Dryberry Drive                                               |  |  |  |
| Location Description                                         | Attached to light pole on sidewalk along Magnolia Road westbound east of Dryberry Drive |  |  |  |
| Jurisdiction                                                 |                                                                                         |  |  |  |
| Agency Deployed                                              |                                                                                         |  |  |  |
| What object was device secured to?                           | Light Post                                                                              |  |  |  |
| Deployment Period                                            | Wednesday, October 12, 2016 - Friday, November 04, 2016                                 |  |  |  |
| Sidewalk Width                                               | 6 feet                                                                                  |  |  |  |
| Buffer Width                                                 | 3 feet                                                                                  |  |  |  |
| Street Width                                                 | 24 feet                                                                                 |  |  |  |
| Parallel Parking                                             | No                                                                                      |  |  |  |
| Landscaping or trees                                         | No                                                                                      |  |  |  |
| Sidewalk Pavement Type                                       | Concrete                                                                                |  |  |  |
| ADA Ramps                                                    | Yes                                                                                     |  |  |  |
| Sidewalk Condition                                           | Good                                                                                    |  |  |  |
| Speed Limit                                                  | 35 MPH                                                                                  |  |  |  |
| Street Lighting                                              | Yes                                                                                     |  |  |  |
| Street Traffic Volume                                        |                                                                                         |  |  |  |
| Transit?                                                     |                                                                                         |  |  |  |
| Shade?                                                       | No                                                                                      |  |  |  |
| Have counts been collected by H-GAC at this location before? |                                                                                         |  |  |  |

- There was an increase of sidewalk use on the weekends, Saturdays in particular
- Higher concentration of use during the 5am-11am and 5pm-8pm hours

Sidewalk on Magnolia Road WB facing east

Sidewalk on Magnolia Road WB facing west