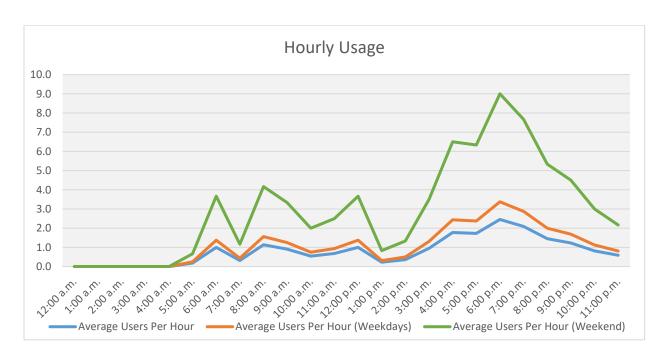

| Hourly Usage |                        |                                   |                                   |  |  |
|--------------|------------------------|-----------------------------------|-----------------------------------|--|--|
| Time of Day  | Average Users Per Hour | Average Users Per Hour (Weekdays) | Average Users Per Hour (Weekends) |  |  |
| 12:00 a.m.   | 0.0                    | 0.1                               | 0.2                               |  |  |
| 1:00 a.m.    | 0.0                    | 0.1                               | 0.2                               |  |  |
| 2:00 a.m.    | 0.0                    | 0.0                               | 0.0                               |  |  |
| 3:00 a.m.    | 0.1                    | 0.1                               | 0.3                               |  |  |
| 4:00 a.m.    | 0.2                    | 0.3                               | 0.7                               |  |  |
| 5:00 a.m.    | 1.4                    | 1.9                               | 5.0                               |  |  |
| 6:00 a.m.    | 3.5                    | 4.8                               | 12.8                              |  |  |
| 7:00 a.m.    | 2.9                    | 4.0                               | 10.7                              |  |  |
| 8:00 a.m.    | 3.6                    | 5.0                               | 13.3                              |  |  |
| 9:00 a.m.    | 1.1                    | 1.5                               | 4.0                               |  |  |
| 10:00 a.m.   | 1.5                    | 2.1                               | 5.5                               |  |  |
| 11:00 a.m.   | 0.5                    | 0.7                               | 1.8                               |  |  |
| 12:00 p.m.   | 0.2                    | 0.3                               | 0.8                               |  |  |
| 1:00 p.m.    | 0.7                    | 1.0                               | 2.7                               |  |  |
| 2:00 p.m.    | 0.4                    | 0.6                               | 1.5                               |  |  |
| 3:00 p.m.    | 0.6                    | 0.9                               | 2.3                               |  |  |
| 4:00 p.m.    | 0.6                    | 0.9                               | 2.3                               |  |  |
| 5:00 p.m.    | 1.3                    | 1.8                               | 4.7                               |  |  |
| 6:00 p.m.    | 1.3                    | 1.8                               | 4.8                               |  |  |
| 7:00 p.m.    | 1.5                    | 2.0                               | 5.3                               |  |  |
| 8:00 p.m.    | 0.9                    | 1.3                               | 3.3                               |  |  |
| 9:00 p.m.    | 0.5                    | 0.7                               | 1.8                               |  |  |
| 10:00 p.m.   | 0.0                    | 0.1                               | 0.2                               |  |  |
| 11:00 p.m.   | 0.0                    | 0.1                               | 0.2                               |  |  |