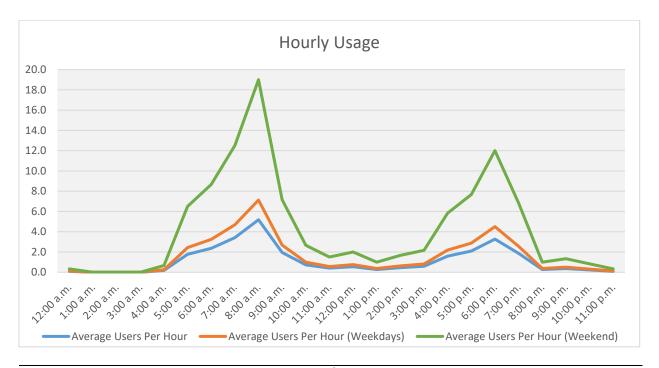

| Hourly Usage |                        |                                   |                                   |  |  |
|--------------|------------------------|-----------------------------------|-----------------------------------|--|--|
| Time of Day  | Average Users Per Hour | Average Users Per Hour (Weekdays) | Average Users Per Hour (Weekends) |  |  |
| 12:00 a.m.   | 0.1                    | 0.1                               | 0.3                               |  |  |
| 1:00 a.m.    | 0.0                    | 0.1                               | 0.2                               |  |  |
| 2:00 a.m.    | 0.0                    | 0.1                               | 0.2                               |  |  |
| 3:00 a.m.    | 0.1                    | 0.2                               | 0.5                               |  |  |
| 4:00 a.m.    | 1.3                    | 1.8                               | 4.7                               |  |  |
| 5:00 a.m.    | 4.7                    | 6.5                               | 17.3                              |  |  |
| 6:00 a.m.    | 5.5                    | 7.6                               | 20.2                              |  |  |
| 7:00 a.m.    | 5.6                    | 7.7                               | 20.5                              |  |  |
| 8:00 a.m.    | 4.1                    | 5.6                               | 15.0                              |  |  |
| 9:00 a.m.    | 3.5                    | 4.9                               | 13.0                              |  |  |
| 10:00 a.m.   | 1.5                    | 2.1                               | 5.7                               |  |  |
| 11:00 a.m.   | 1.1                    | 1.5                               | 4.0                               |  |  |
| 12:00 p.m.   | 0.9                    | 1.3                               | 3.3                               |  |  |
| 1:00 p.m.    | 0.8                    | 1.1                               | 3.0                               |  |  |
| 2:00 p.m.    | 1.3                    | 1.8                               | 4.8                               |  |  |
| 3:00 p.m.    | 1.3                    | 1.8                               | 4.8                               |  |  |
| 4:00 p.m.    | 1.4                    | 1.9                               | 5.0                               |  |  |
| 5:00 p.m.    | 4.3                    | 5.9                               | 15.8                              |  |  |
| 6:00 p.m.    | 2.3                    | 3.1                               | 8.3                               |  |  |
| 7:00 p.m.    | 2.3                    | 3.1                               | 8.3                               |  |  |
| 8:00 p.m.    | 0.8                    | 1.1                               | 2.8                               |  |  |
| 9:00 p.m.    | 0.5                    | 0.6                               | 1.7                               |  |  |
| 10:00 p.m.   | 0.4                    | 0.6                               | 1.5                               |  |  |
| 11:00 p.m.   | 0.1                    | 0.2                               | 0.5                               |  |  |