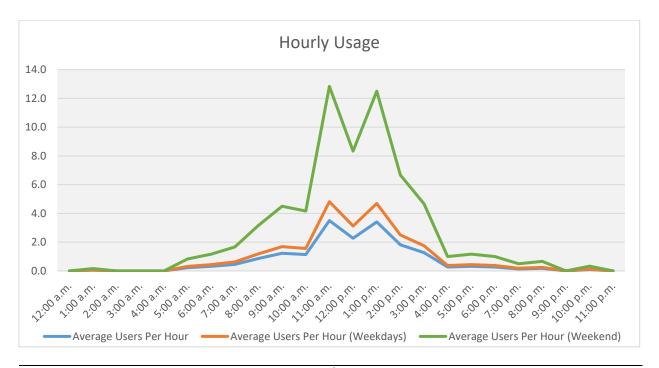

| Hourly Usage |                        |                                   |                                   |  |  |
|--------------|------------------------|-----------------------------------|-----------------------------------|--|--|
| Time of Day  | Average Users Per Hour | Average Users Per Hour (Weekdays) | Average Users Per Hour (Weekends) |  |  |
| 12:00 a.m.   | 0.0                    | 0.1                               | 0.2                               |  |  |
| 1:00 a.m.    | 0.0                    | 0.1                               | 0.2                               |  |  |
| 2:00 a.m.    | 0.0                    | 0.0                               | 0.0                               |  |  |
| 3:00 a.m.    | 0.1                    | 0.1                               | 0.3                               |  |  |
| 4:00 a.m.    | 0.2                    | 0.3                               | 0.7                               |  |  |
| 5:00 a.m.    | 1.4                    | 1.9                               | 5.0                               |  |  |
| 6:00 a.m.    | 3.5                    | 4.8                               | 12.8                              |  |  |
| 7:00 a.m.    | 2.9                    | 4.0                               | 10.7                              |  |  |
| 8:00 a.m.    | 3.6                    | 5.0                               | 13.3                              |  |  |
| 9:00 a.m.    | 1.1                    | 1.5                               | 4.0                               |  |  |
| 10:00 a.m.   | 1.5                    | 2.1                               | 5.5                               |  |  |
| 11:00 a.m.   | 0.5                    | 0.7                               | 1.8                               |  |  |
| 12:00 p.m.   | 0.2                    | 0.3                               | 0.8                               |  |  |
| 1:00 p.m.    | 0.7                    | 1.0                               | 2.7                               |  |  |
| 2:00 p.m.    | 0.4                    | 0.6                               | 1.5                               |  |  |
| 3:00 p.m.    | 0.6                    | 0.9                               | 2.3                               |  |  |
| 4:00 p.m.    | 0.6                    | 0.9                               | 2.3                               |  |  |
| 5:00 p.m.    | 1.3                    | 1.8                               | 4.7                               |  |  |
| 6:00 p.m.    | 1.3                    | 1.8                               | 4.8                               |  |  |
| 7:00 p.m.    | 1.5                    | 2.0                               | 5.3                               |  |  |
| 8:00 p.m.    | 0.9                    | 1.3                               | 3.3                               |  |  |
| 9:00 p.m.    | 0.5                    | 0.7                               | 1.8                               |  |  |
| 10:00 p.m.   | 0.0                    | 0.1                               | 0.2                               |  |  |
| 11:00 p.m.   | 0.0                    | 0.1                               | 0.2                               |  |  |