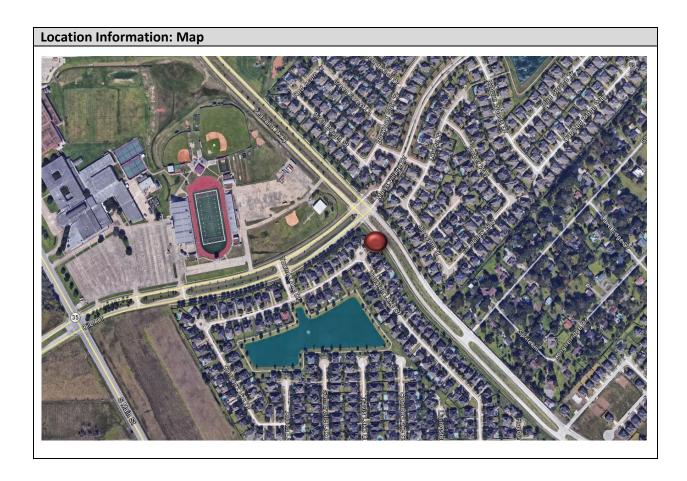

Magnolia Road Westbound at Dryberry Drive

| Location Information                                         |                                                                                         |  |  |  |
|--------------------------------------------------------------|-----------------------------------------------------------------------------------------|--|--|--|
| Location Name                                                | Magnolia Road Westbound at Dryberry Drive                                               |  |  |  |
| Location Description                                         | Attached to light pole on sidewalk along Magnolia Road westbound east of Dryberry Drive |  |  |  |
| Jurisdiction                                                 |                                                                                         |  |  |  |
| Agency Deployed                                              |                                                                                         |  |  |  |
| What object was device secured to?                           | Light Post                                                                              |  |  |  |
| Deployment Period                                            | Wednesday, October 12, 2016 - Friday, November 04, 2016                                 |  |  |  |
| Sidewalk Width                                               | 6 feet                                                                                  |  |  |  |
| Buffer Width                                                 | 3 feet                                                                                  |  |  |  |
| Street Width                                                 | 24 feet                                                                                 |  |  |  |
| Parallel Parking                                             | No                                                                                      |  |  |  |
| Landscaping or trees                                         | No                                                                                      |  |  |  |
| Sidewalk Pavement Type                                       | Concrete                                                                                |  |  |  |
| ADA Ramps                                                    | Yes                                                                                     |  |  |  |
| Sidewalk Condition                                           | Good                                                                                    |  |  |  |
| Speed Limit                                                  | 35 MPH                                                                                  |  |  |  |
| Street Lighting                                              | Yes                                                                                     |  |  |  |
| Street Traffic Volume                                        |                                                                                         |  |  |  |
| Transit?                                                     |                                                                                         |  |  |  |
| Shade?                                                       | No                                                                                      |  |  |  |
| Have counts been collected by H-GAC at this location before? |                                                                                         |  |  |  |