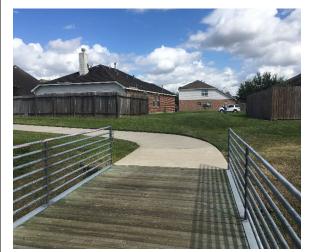

- Increase of trail usage during the weekend, especially on Saturdays
- Higher concentration of users in the 5am-10am and 5pm-7pm hours

Magnolia Trail at Mary's Creek facing east

Magnolia Trail at Mary's Creek facing west