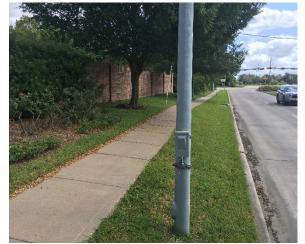

Magnolia Road Westbound at Dryberry Drive

| Location Information                                         |                                                                                         |  |  |  |
|--------------------------------------------------------------|-----------------------------------------------------------------------------------------|--|--|--|
| Location Name                                                | Magnolia Road Westbound at Dryberry Drive                                               |  |  |  |
| Location Description                                         | Attached to light pole on sidewalk along Magnolia Road westbound east of Dryberry Drive |  |  |  |
| Jurisdiction                                                 |                                                                                         |  |  |  |
| Agency Deployed                                              |                                                                                         |  |  |  |
| What object was device secured to?                           | Light Post                                                                              |  |  |  |
| Deployment Period                                            | Wednesday, October 12, 2016 - Friday, November 04, 2016                                 |  |  |  |
| Sidewalk Width                                               | 6 feet                                                                                  |  |  |  |
| Buffer Width                                                 | 3 feet                                                                                  |  |  |  |
| Street Width                                                 | 24 feet                                                                                 |  |  |  |
| Parallel Parking                                             | No                                                                                      |  |  |  |
| Landscaping or trees                                         | No                                                                                      |  |  |  |
| Sidewalk Pavement Type                                       | Concrete                                                                                |  |  |  |
| ADA Ramps                                                    | Yes                                                                                     |  |  |  |
| Sidewalk Condition                                           | Good                                                                                    |  |  |  |
| Speed Limit                                                  | 35 MPH                                                                                  |  |  |  |
| Street Lighting                                              | Yes                                                                                     |  |  |  |
| Street Traffic Volume                                        |                                                                                         |  |  |  |
| Transit?                                                     |                                                                                         |  |  |  |
| Shade?                                                       | No                                                                                      |  |  |  |
| Have counts been collected by H-GAC at this location before? |                                                                                         |  |  |  |

- There was an increase of sidewalk use on the weekends, Saturdays in particular
- Higher concentration of use during the 5am-11am and 5pm-8pm hours

Sidewalk on Magnolia Road WB facing east

Sidewalk on Magnolia Road WB facing west