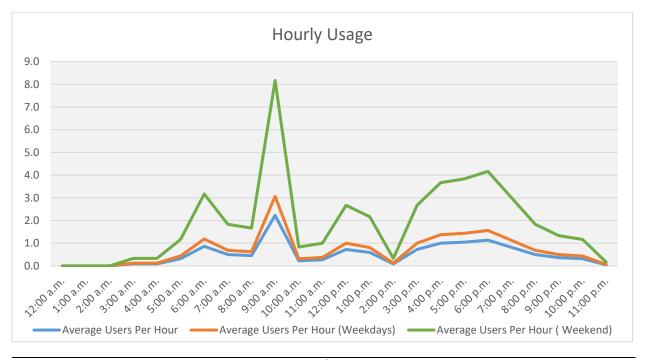

- Not much use of the sidewalk in general
- More users on the weekends
- Higher number of users during the 7am-9am and 5pm hours
- Unusual spike in users on Sunday, October 30, 2016

Path on Magnolia Road WB facing east