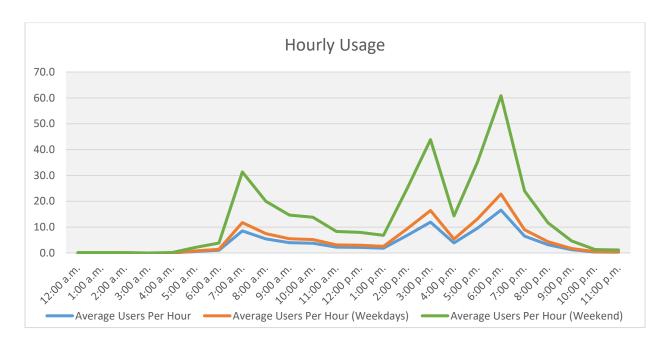

| Hourly Usage |                        |                                   |                                  |  |  |
|--------------|------------------------|-----------------------------------|----------------------------------|--|--|
| Time of Day  | Average Users Per Hour | Average Users Per Hour (Weekdays) | Average Users Per Hour (Weekend) |  |  |
| 12:00 a.m.   | 0.0                    | 0.0                               | 0.0                              |  |  |
| 1:00 a.m.    | 0.0                    | 0.0                               | 0.0                              |  |  |
| 2:00 a.m.    | 0.0                    | 0.0                               | 0.0                              |  |  |
| 3:00 a.m.    | 0.0                    | 0.0                               | 0.0                              |  |  |
| 4:00 a.m.    | 0.0                    | 0.0                               | 0.0                              |  |  |
| 5:00 a.m.    | 0.9                    | 1.3                               | 3.3                              |  |  |
| 6:00 a.m.    | 3.8                    | 5.3                               | 14.0                             |  |  |
| 7:00 a.m.    | 7.4                    | 10.1                              | 27.0                             |  |  |
| 8:00 a.m.    | 17.5                   | 24.1                              | 64.2                             |  |  |
| 9:00 a.m.    | 14.0                   | 19.3                              | 51.3                             |  |  |
| 10:00 a.m.   | 7.5                    | 10.4                              | 27.7                             |  |  |
| 11:00 a.m.   | 5.6                    | 7.7                               | 20.5                             |  |  |
| 12:00 p.m.   | 3.3                    | 4.5                               | 12.0                             |  |  |
| 1:00 p.m.    | 3.5                    | 4.9                               | 13.0                             |  |  |
| 2:00 p.m.    | 3.5                    | 4.8                               | 12.7                             |  |  |
| 3:00 p.m.    | 4.3                    | 5.9                               | 15.8                             |  |  |
| 4:00 p.m.    | 7.0                    | 9.6                               | 25.5                             |  |  |
| 5:00 p.m.    | 12.5                   | 17.3                              | 46.0                             |  |  |
| 6:00 p.m.    | 20.8                   | 28.6                              | 76.3                             |  |  |
| 7:00 p.m.    | 7.3                    | 10.1                              | 26.8                             |  |  |
| 8:00 p.m.    | 0.4                    | 0.6                               | 1.5                              |  |  |
| 9:00 p.m.    | 0.2                    | 0.3                               | 0.8                              |  |  |
| 10:00 p.m.   | 0.1                    | 0.2                               | 0.5                              |  |  |
| 11:00 p.m.   | 0.0                    | 0.1                               | 0.2                              |  |  |