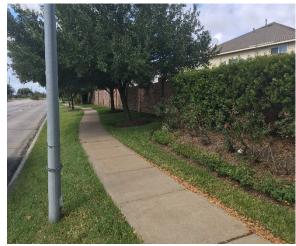

Magnolia Road Westbound at Dryberry Drive

| Location Information                                         |                                                                                         |  |  |  |
|--------------------------------------------------------------|-----------------------------------------------------------------------------------------|--|--|--|
| Location Name                                                | Magnolia Road Westbound at Dryberry Drive                                               |  |  |  |
| Location Description                                         | Attached to light pole on sidewalk along Magnolia Road westbound east of Dryberry Drive |  |  |  |
| Jurisdiction                                                 |                                                                                         |  |  |  |
| Agency Deployed                                              |                                                                                         |  |  |  |
| What object was device secured to?                           | Light Post                                                                              |  |  |  |
| Deployment Period                                            | Wednesday, October 12, 2016 - Friday, November 04, 2016                                 |  |  |  |
| Sidewalk Width                                               | 6 feet                                                                                  |  |  |  |
| Buffer Width                                                 | 3 feet                                                                                  |  |  |  |
| Street Width                                                 | 24 feet                                                                                 |  |  |  |
| Parallel Parking                                             | No                                                                                      |  |  |  |
| Landscaping or trees                                         | No                                                                                      |  |  |  |
| Sidewalk Pavement Type                                       | Concrete                                                                                |  |  |  |
| ADA Ramps                                                    | Yes                                                                                     |  |  |  |
| Sidewalk Condition                                           | Good                                                                                    |  |  |  |
| Speed Limit                                                  | 35 MPH                                                                                  |  |  |  |
| Street Lighting                                              | Yes                                                                                     |  |  |  |
| Street Traffic Volume                                        |                                                                                         |  |  |  |
| Transit?                                                     |                                                                                         |  |  |  |
| Shade?                                                       | No                                                                                      |  |  |  |
| Have counts been collected by H-GAC at this location before? |                                                                                         |  |  |  |

- There was an increase of sidewalk use on the weekends, Saturdays in particular
- Higher concentration of use during the 5am-11am and 5pm-8pm hours

Sidewalk on Magnolia Road WB facing east

Sidewalk on Magnolia Road WB facing west