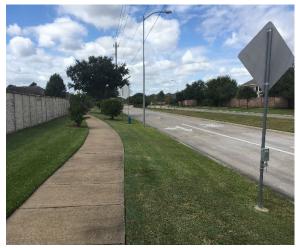

- There was an increase of sidewalk use on the weekends, Saturdays in particular
- Higher concentration of use during the 5am-11am and 5pm-8pm hours

Sidewalk on Magnolia Road WB facing east

Sidewalk on Magnolia Road WB facing west