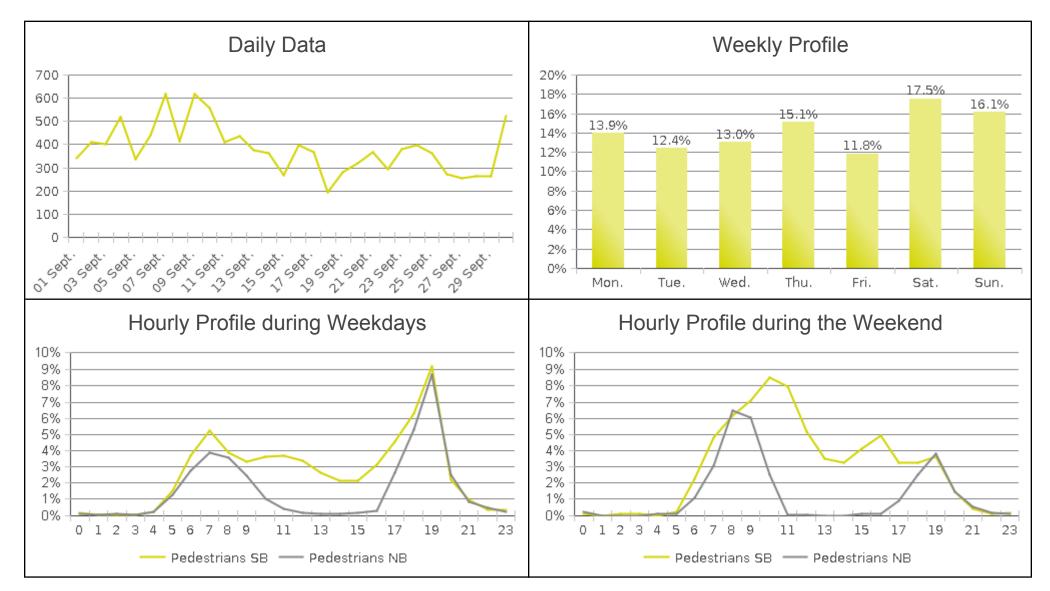

## MKT Trail at 5th St (Heights) (Pedestria...

Period Analyzed: Friday, September 01, 2017 to Saturday, September 30, 2017