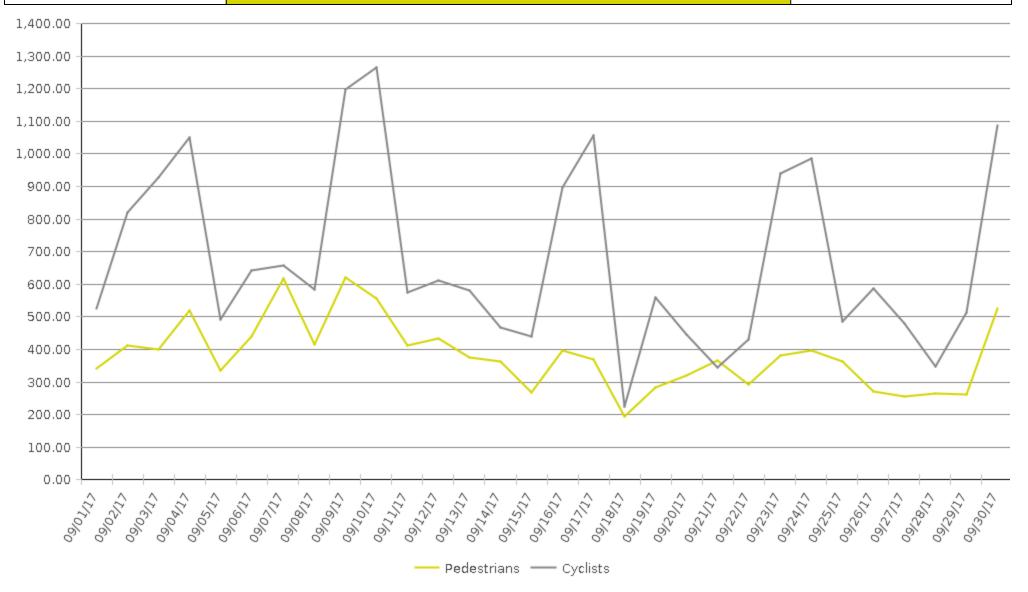

## **MKT Trail at 5th St (Heights)**

Period Analyzed: Friday, September 01, 2017 to Saturday, September 30, 2017

|             | Total Traffic<br>for the<br>Analyzed | Daily Average | Busiest Day of<br>the Week | Distribution |     |
|-------------|--------------------------------------|---------------|----------------------------|--------------|-----|
|             | Period                               |               |                            | IN           | OUT |
| Pedestrians | 11,453                               | 382           | Saturday                   | 66           | 34  |
| Cyclists    | 20,231                               | 674           | Sunday                     | 68           | 32  |