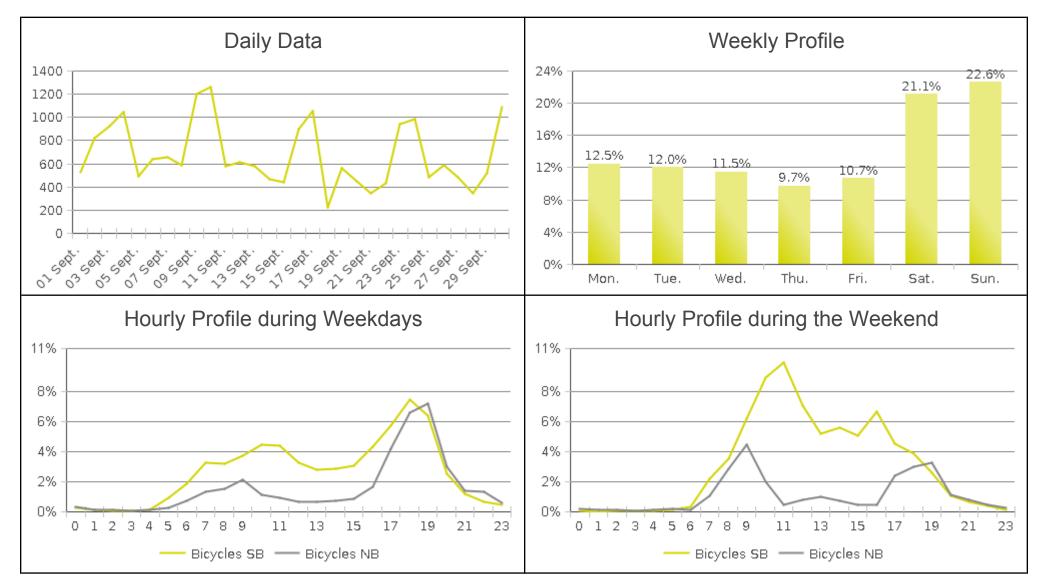

## MKT Trail at 5th St (Heights) (Cyclists)

Period Analyzed: Friday, September 01, 2017 to Saturday, September 30, 2017