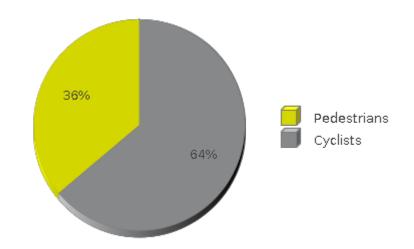

## **MKT Trail at 5th St (Heights)**

Period Analyzed: Friday, September 01, 2017 to Saturday, September 30, 2017

|             | Total Traffic<br>for the<br>Analyzed | Daily Average | Busiest Day of<br>the Week | Distribution |     |
|-------------|--------------------------------------|---------------|----------------------------|--------------|-----|
|             | Period                               |               |                            | IN           | OUT |
| Pedestrians | 11,453                               | 382           | Saturday                   | 66           | 34  |
| Cyclists    | 20,231                               | 674           | Sunday                     | 68           | 32  |