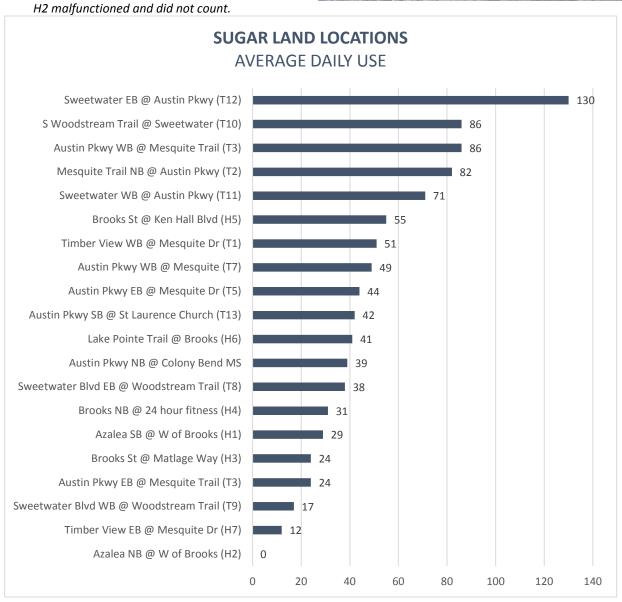

| TOP 3 LOCATIONS: HIGHEST AVERAGE DAILY USE      |                      |                                 |                                 |              |
|-------------------------------------------------|----------------------|---------------------------------|---------------------------------|--------------|
| Location                                        | Avg.<br>Daily<br>Use | Avg. Daily<br>Use<br>(Weekdays) | Avg. Daily<br>Use<br>(Weekends) | Total<br>Use |
| Sweetwater Blvd (EB) at<br>Austin Pkwy (T12)    | 130                  | 84                              | 214                             | 2,210        |
| Austin Pkwy (WB) at<br>Mesquite Park Trail (T4) | 86                   | 100                             | 60                              | 1,465        |
| S. Woodstream Trail at<br>Sweetwater Blvd (T10) | 86                   | 89                              | 82                              | 1,469        |

**TOTAL DEPLOYMENTS** 

130

SWEETWATER (EB) @
AUSTIN PKWY

HIGHEST DAILY AVERAGE USE