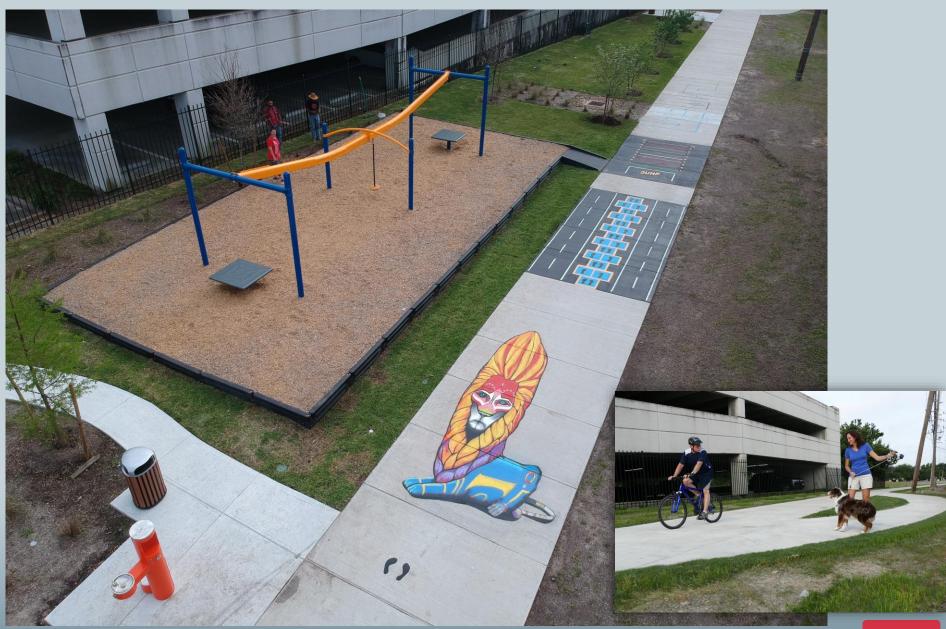

munities and retail centers
- Development of the Westchase area started in the 1970's
- Working to transform a suburban-type environment into an urban, inter-connected environment.



## Long Range Plan – " Big Ideas"



h-gac.com





## Westchase District Parks & Trails







#### h-gac.com

### **Walnut Bend Reconstruction**





h-gac.com



### **CityWest/Deerwood Side Path**



h-gac.com



### **Deerwood Bike Lanes**





## CityWest/Deerwood Side Path









#### h-gac.com



#### h-gac.com

Serving Today • Planning for Tomorrow

Houston-Galvestor Area Council

### Elmside/Woodchase Side Path



h-gac.com

Serving Today • Planning for Tomorrow

Houston-Galvestor Area Council

### Activating our trails....



Serving Today • Planning for Tomorrow

Houston-Galveston Area Council





h-gac.com