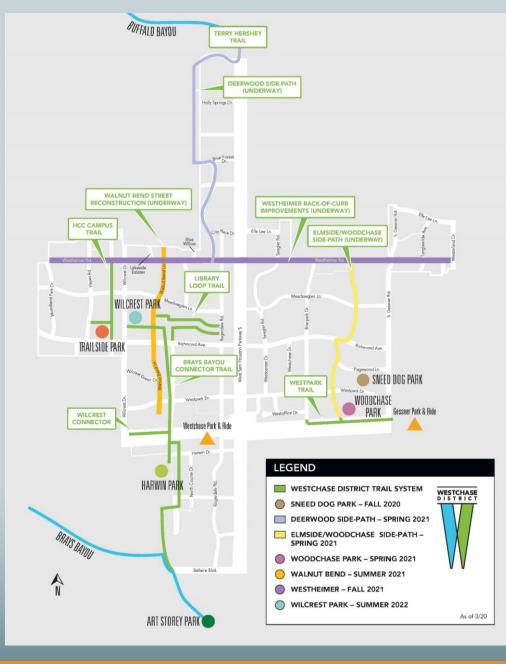

# Re-Energizing Public Right-of-Ways

**Activating Bikeways** 

Irma Sanchez Vice President of Projects Westchase District



h-gac.com



## **Westchase District**

- Municipal Management District, created by the State of Texas in 1995
- 4.2-sq mile area, centered around the Richmond Ave/Westheimer/BW8 area
- Commercial area made up of office buildings, multi-family communities and retail centers
- Development of the Westchase area started in the 1970's
- Working to transform a suburban-type environment into an urban, inter-connected environment.



## Long Range Plan – " Big Ideas"



h-gac.com





## Westchase District Parks & Trails







#### h-gac.com

### **Walnut Bend Reconstruction**





h-gac.com



### **CityWest/Deerwood Side Path**



h-gac.com



### **Deerwood Bike Lanes**





## CityWest/Deerwood Side Path









#### h-gac.com



#### h-gac.com

Serving Today • Planning for Tomorrow

Houston-Galvestor Area Council

### Elmside/Woodchase Side Path



h-gac.com

Serving Today • Planning for Tomorrow

Houston-Galvestor Area Council

### Activating our trails....



Serving Today • Planning for Tomorrow

Houston-Galveston Area Council





h-gac.com