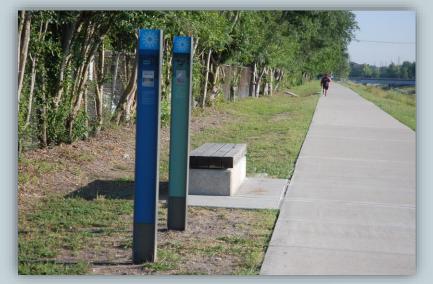

# Re-Energizing Public Right-of-Ways

**Activating Bikeways** 

Irma Sanchez Vice President of Projects Westchase District



h-gac.com



## **Westchase District**

- Municipal Management District, created by the State of Texas in 1995
- 4.2-sq mile area, centered around the Richmond Ave/Westheimer/BW8 area
- Commercial area made up of office buildings, multi-family communities and retail centers
- Development of the Westchase area started in the 1970's
- Working to transform a suburban-type environment into an urban, inter-connected environment.



## Long Range Plan – " Big Ideas"



h-gac.com





## Westchase District Parks & Trails







#### h-gac.com

### **Walnut Bend Reconstruction**





h-gac.com



### **CityWest/Deerwood Side Path**



h-gac.com



### **Deerwood Bike Lanes**





## CityWest/Deerwood Side Path









#### h-gac.com



#### h-gac.com

Serving Today • Planning for Tomorrow

Houston-Galvestor Area Council

### Elmside/Woodchase Side Path



h-gac.com

Serving Today • Planning for Tomorrow

Houston-Galvestor Area Council

### Activating our trails....



Serving Today • Planning for Tomorrow

Houston-Galveston Area Council





h-gac.com