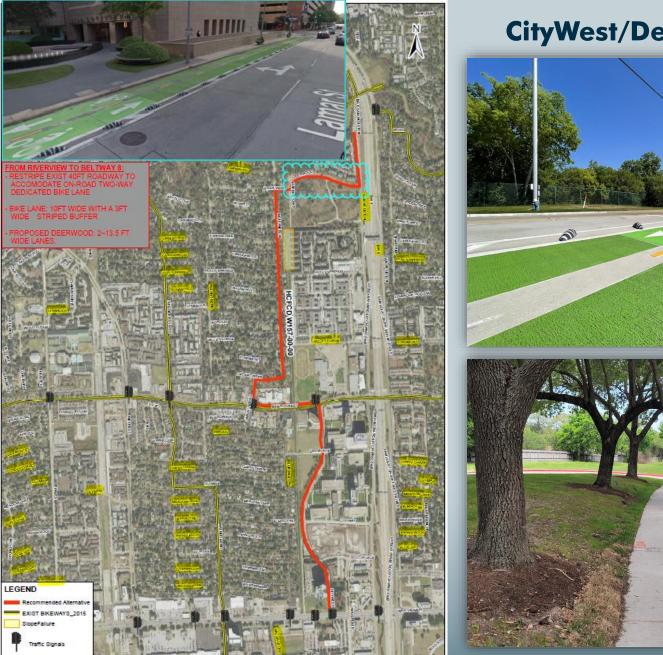

# Re-Energizing Public Right-of-Ways

**Activating Bikeways** 

Irma Sanchez Vice President of Projects Westchase District



h-gac.com



## **Westchase District**

- Municipal Management District, created by the State of Texas in 1995
- 4.2-sq mile area, centered around the Richmond Ave/Westheimer/BW8 area
- Commercial area made up of office buildings, multi-family communities and retail centers
- Development of the Westchase area started in the 1970's
- Working to transform a suburban-type environment into an urban, inter-connected environment.



## Long Range Plan – " Big Ideas"



h-gac.com





## Westchase District Parks & Trails







#### h-gac.com

### **Walnut Bend Reconstruction**





h-gac.com



### **CityWest/Deerwood Side Path**



h-gac.com



### **Deerwood Bike Lanes**





## CityWest/Deerwood Side Path









#### h-gac.com



#### h-gac.com

Serving Today • Planning for Tomorrow

Houston-Galvestor Area Council

### Elmside/Woodchase Side Path



h-gac.com

Serving Today • Planning for Tomorrow

Houston-Galvestor Area Council

### Activating our trails....



Serving Today • Planning for Tomorrow

Houston-Galveston Area Council





h-gac.com