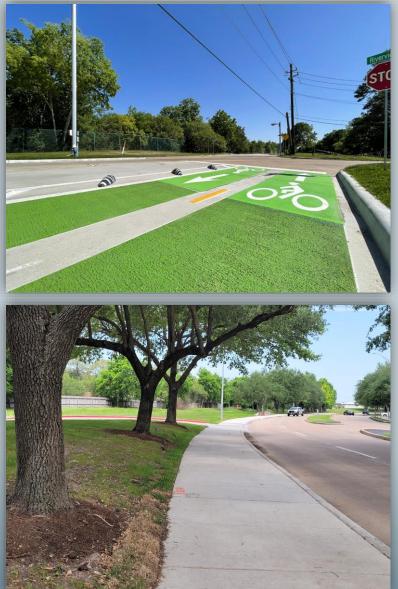

# Re-Energizing Public Right-of-Ways

**Activating Bikeways** 

Irma Sanchez Vice President of Projects Westchase District



h-gac.com



## **Westchase District**

- Municipal Management District, created by the State of Texas in 1995
- 4.2-sq mile area, centered around the Richmond Ave/Westheimer/BW8 area
- Commercial area made up of office buildings, multi-family communities and retail centers
- Development of the Westchase area started in the 1970's
- Working to transform a suburban-type environment into an urban, inter-connected environment.



## Long Range Plan – " Big Ideas"



h-gac.com





## Westchase District Parks & Trails







#### h-gac.com

### **Walnut Bend Reconstruction**





h-gac.com



### **CityWest/Deerwood Side Path**



h-gac.com



### **Deerwood Bike Lanes**





## CityWest/Deerwood Side Path









#### h-gac.com



#### h-gac.com

Serving Today • Planning for Tomorrow

Houston-Galvestor Area Council

### Elmside/Woodchase Side Path



h-gac.com

Serving Today • Planning for Tomorrow

Houston-Galvestor Area Council

### Activating our trails....



Serving Today • Planning for Tomorrow

Houston-Galveston Area Council





h-gac.com