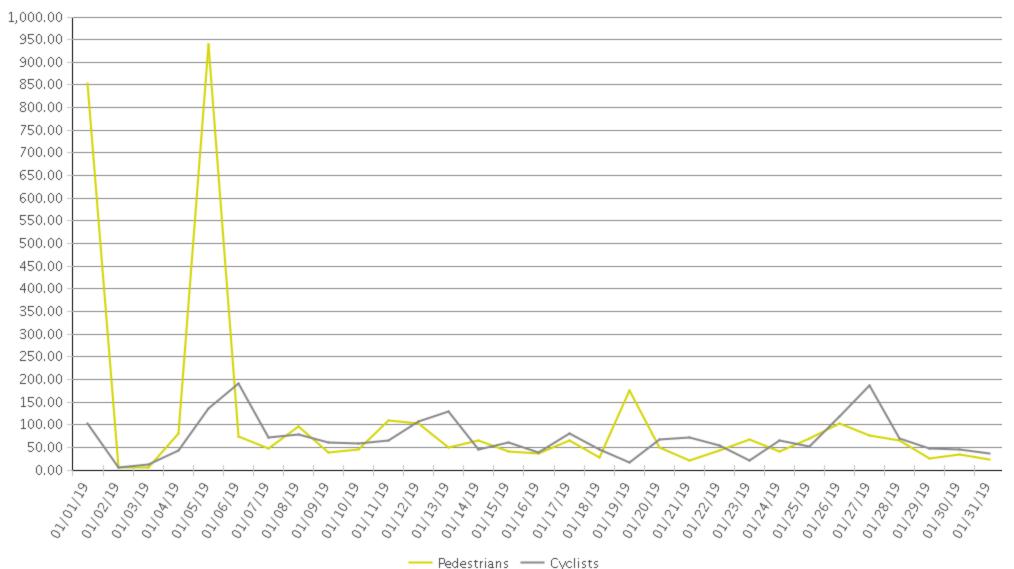

## **Brays Bayou Trail at Wheeler/Spur 5**

Period Analyzed: Tuesday, January 01, 2019 to Thursday, January 31, 2019

|             | Total Traffic for<br>the Analyzed<br>Period | Daily Average | Busiest Day of the Week | Distribution |     |
|-------------|---------------------------------------------|---------------|-------------------------|--------------|-----|
|             |                                             |               |                         | IN           | OUT |
| Pedestrians | 3,480                                       | 112           | Saturday                | 85           | 15  |
| Cyclists    | 2,197                                       | 71            | Sunday                  | 48           | 52  |