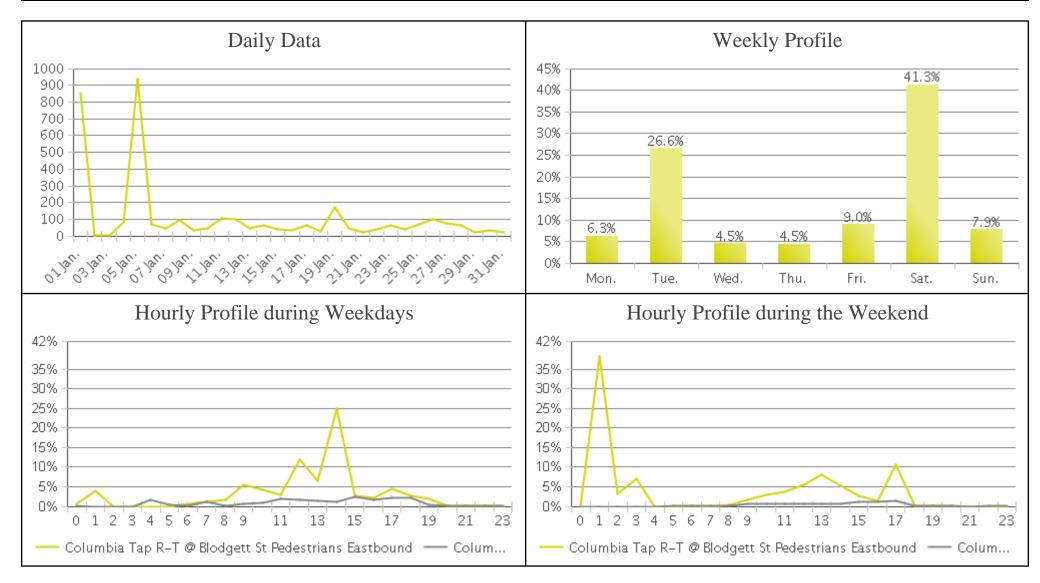

## **Brays Bayou Trail at Wheeler/Spur 5 (Ped...**

Period Analyzed: Tuesday, January 01, 2019 to Thursday, January 31, 2019

## **Brays Bayou Trail at Wheeler/Spur 5**

Period Analyzed: Tuesday, January 01, 2019 to Thursday, January 31, 2019

|             | Total Traffic for<br>the Analyzed<br>Period | Daily Average | Busiest Day of the Week | Distribution |     |
|-------------|---------------------------------------------|---------------|-------------------------|--------------|-----|
|             |                                             |               |                         | IN           | OUT |
| Pedestrians | 3,480                                       | 112           | Saturday                | 85           | 15  |
| Cyclists    | 2,197                                       | 71            | Sunday                  | 48           | 52  |