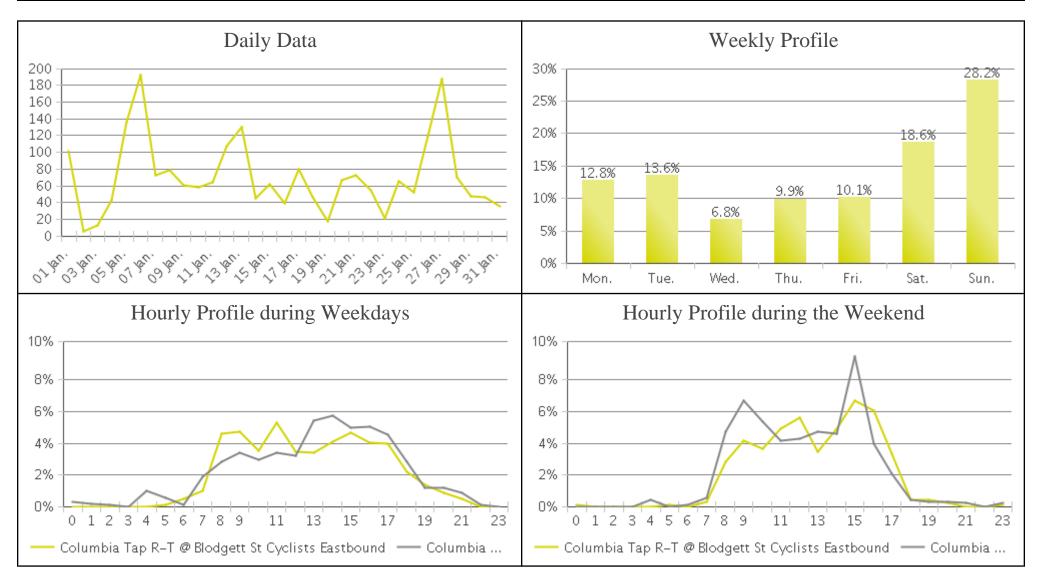

## **Brays Bayou Trail at Wheeler/Spur 5 (Cyc...**

Period Analyzed: Tuesday, January 01, 2019 to Thursday, January 31, 2019

## **Brays Bayou Trail at Wheeler/Spur 5**

Period Analyzed: Tuesday, January 01, 2019 to Thursday, January 31, 2019

|             | Total Traffic for<br>the Analyzed<br>Period | Daily Average | Busiest Day of the Week | Distribution |     |
|-------------|---------------------------------------------|---------------|-------------------------|--------------|-----|
|             |                                             |               |                         | IN           | OUT |
| Pedestrians | 3,480                                       | 112           | Saturday                | 85           | 15  |
| Cyclists    | 2,197                                       | 71            | Sunday                  | 48           | 52  |