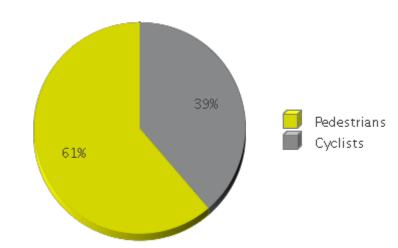

## **Brays Bayou Trail at Wheeler/Spur 5**

Period Analyzed: Tuesday, January 01, 2019 to Thursday, January 31, 2019

|             | Total Traffic for<br>the Analyzed<br>Period | Daily Average | Busiest Day of the Week | Distribution |     |
|-------------|---------------------------------------------|---------------|-------------------------|--------------|-----|
|             |                                             |               |                         | IN           | OUT |
| Pedestrians | 3,480                                       | 112           | Saturday                | 85           | 15  |
| Cyclists    | 2,197                                       | 71            | Sunday                  | 48           | 52  |