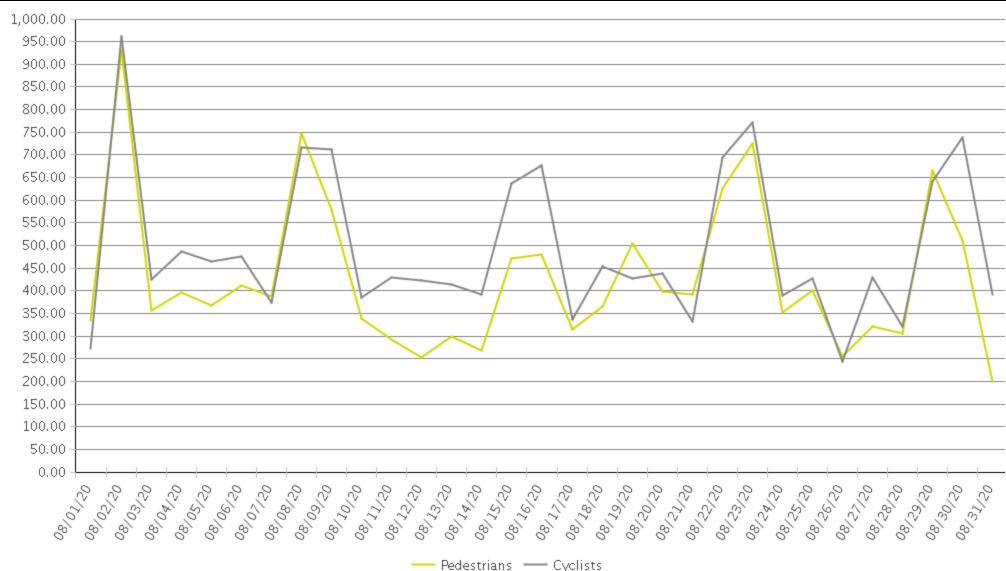

## White Oak Trail at 34th St

Period Analyzed: Saturday, August 01, 2020 to Monday, August 31, 2020