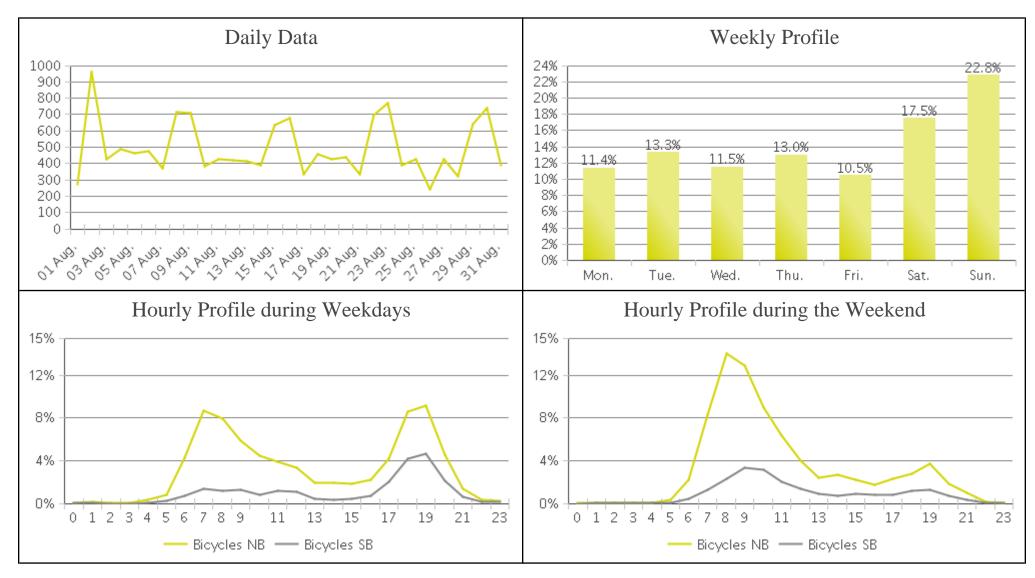

## White Oak Trail at 34th St

Period Analyzed: Saturday, August 01, 2020 to Monday, August 31, 2020