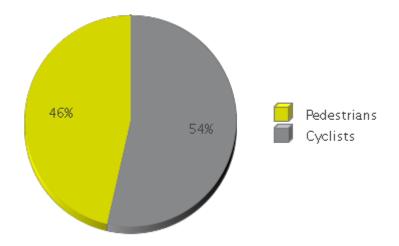

## White Oak Trail at 34th St

Period Analyzed: Saturday, August 01, 2020 to Monday, August 31, 2020

|             | Total Traffic for<br>the Analyzed<br>Period | Daily Average | Busiest Day of the Week | Distribution |     |
|-------------|---------------------------------------------|---------------|-------------------------|--------------|-----|
|             |                                             |               |                         | IN           | OUT |
| Pedestrians | 13,254                                      | 428           | Sunday                  | 33           | 67  |
| Cyclists    | 15,291                                      | 493           | Sunday                  | 77           | 23  |

## White Oak Trail at 34th St

Period Analyzed: Saturday, August 01, 2020 to Monday, August 31, 2020