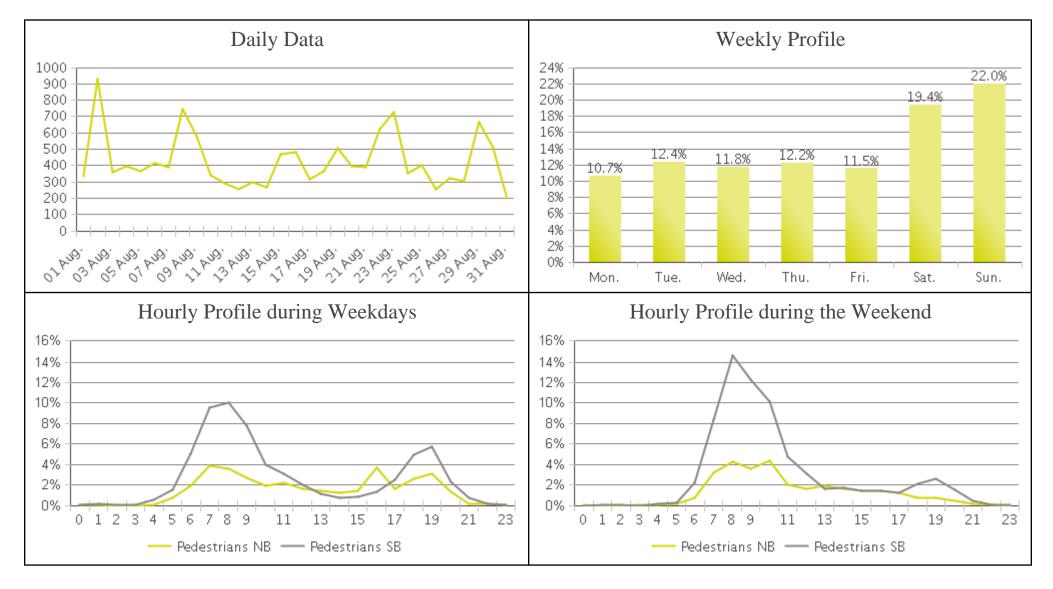

## White Oak Trail at 34th St (Pedestrians)

Period Analyzed: Saturday, August 01, 2020 to Monday, August 31, 2020