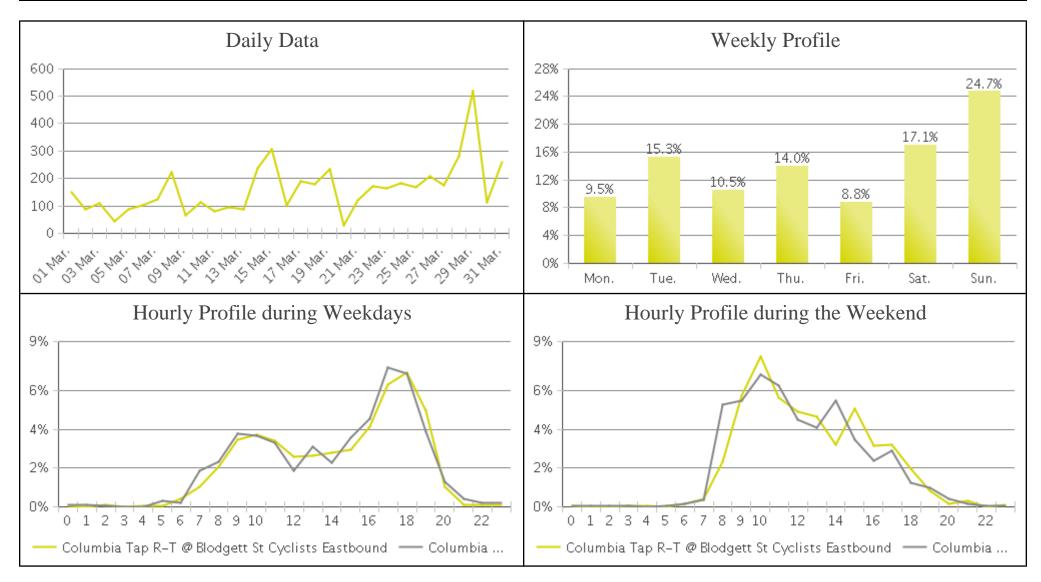

## **Brays Bayou Trail at Wheeler/Spur 5 (Cyc...**

Period Analyzed: Sunday, March 01, 2020 to Tuesday, March 31, 2020

## **Brays Bayou Trail at Wheeler/Spur 5**

Period Analyzed: Sunday, March 01, 2020 to Tuesday, March 31, 2020

|             | Total Traffic for<br>the Analyzed<br>Period | Daily Average | Busiest Day of the Week | Distribution |     |
|-------------|---------------------------------------------|---------------|-------------------------|--------------|-----|
|             |                                             |               |                         | IN           | OUT |
| Pedestrians | 1,795                                       | 58            | Thursday                | 48           | 52  |
| Cyclists    | 5,022                                       | 162           | Sunday                  | 49           | 51  |