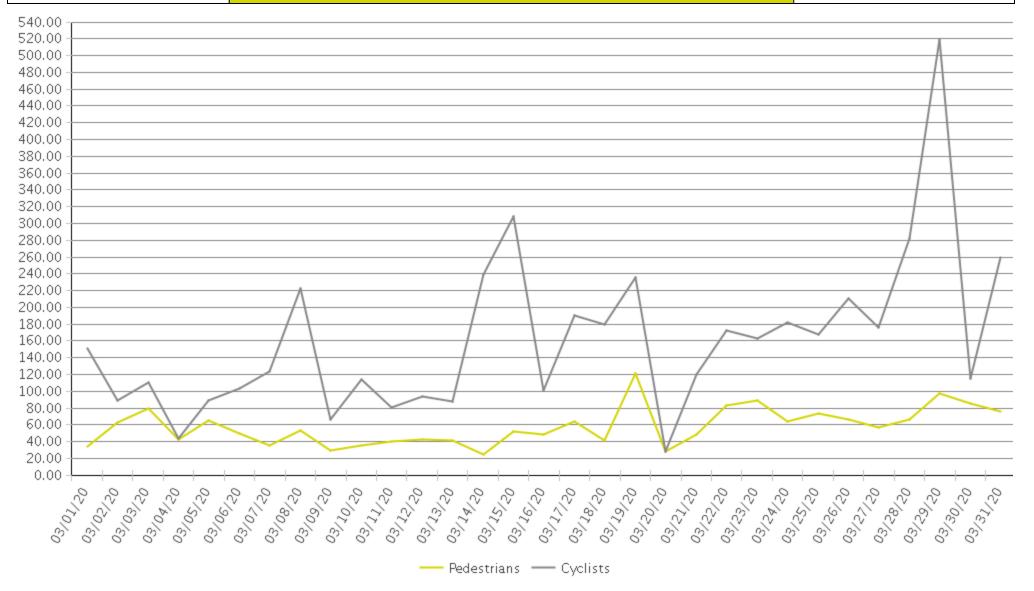

## **Brays Bayou Trail at Wheeler/Spur 5**

Period Analyzed: Sunday, March 01, 2020 to Tuesday, March 31, 2020

|             | Total Traffic for<br>the Analyzed<br>Period | Daily Average | Busiest Day of the Week | Distribution |     |
|-------------|---------------------------------------------|---------------|-------------------------|--------------|-----|
|             |                                             |               |                         | IN           | OUT |
| Pedestrians | 1,795                                       | 58            | Thursday                | 48           | 52  |
| Cyclists    | 5,022                                       | 162           | Sunday                  | 49           | 51  |