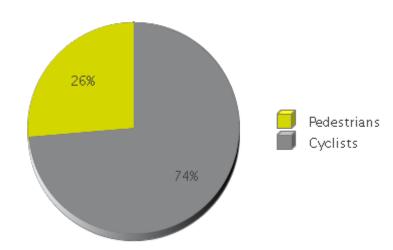

## **Brays Bayou Trail at Wheeler/Spur 5**

Period Analyzed: Sunday, March 01, 2020 to Tuesday, March 31, 2020

|             | Total Traffic for<br>the Analyzed<br>Period | Daily Average | Busiest Day of the Week | Distribution |     |
|-------------|---------------------------------------------|---------------|-------------------------|--------------|-----|
|             |                                             |               |                         | IN           | OUT |
| Pedestrians | 1,795                                       | 58            | Thursday                | 48           | 52  |
| Cyclists    | 5,022                                       | 162           | Sunday                  | 49           | 51  |