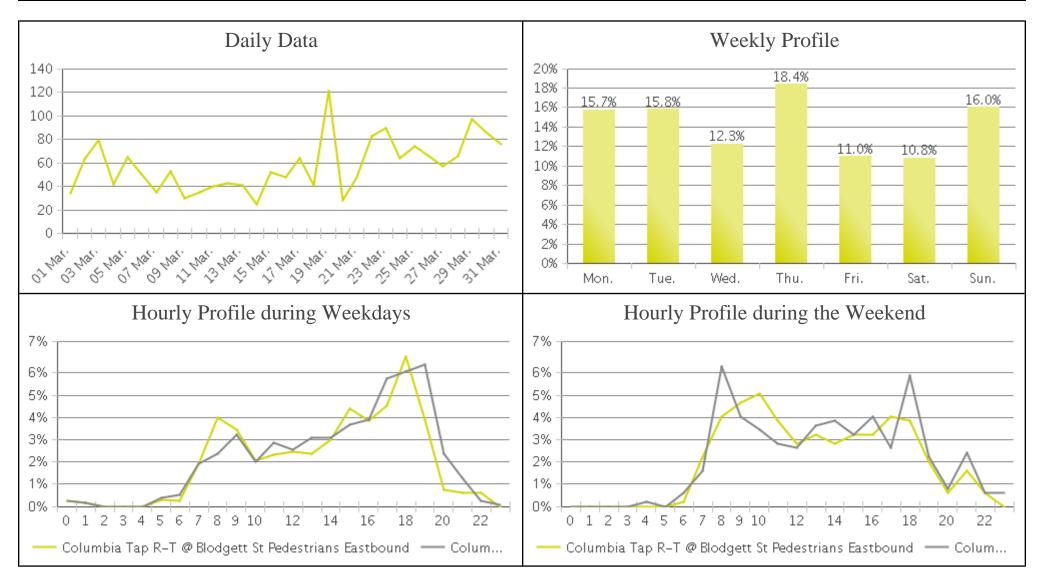

## **Brays Bayou Trail at Wheeler/Spur 5 (Ped...**

Period Analyzed: Sunday, March 01, 2020 to Tuesday, March 31, 2020

## **Brays Bayou Trail at Wheeler/Spur 5**

Period Analyzed: Sunday, March 01, 2020 to Tuesday, March 31, 2020

|             | Total Traffic for<br>the Analyzed<br>Period | Daily Average | Busiest Day of the Week | Distribution |     |
|-------------|---------------------------------------------|---------------|-------------------------|--------------|-----|
|             |                                             |               |                         | IN           | OUT |
| Pedestrians | 1,795                                       | 58            | Thursday                | 48           | 52  |
| Cyclists    | 5,022                                       | 162           | Sunday                  | 49           | 51  |