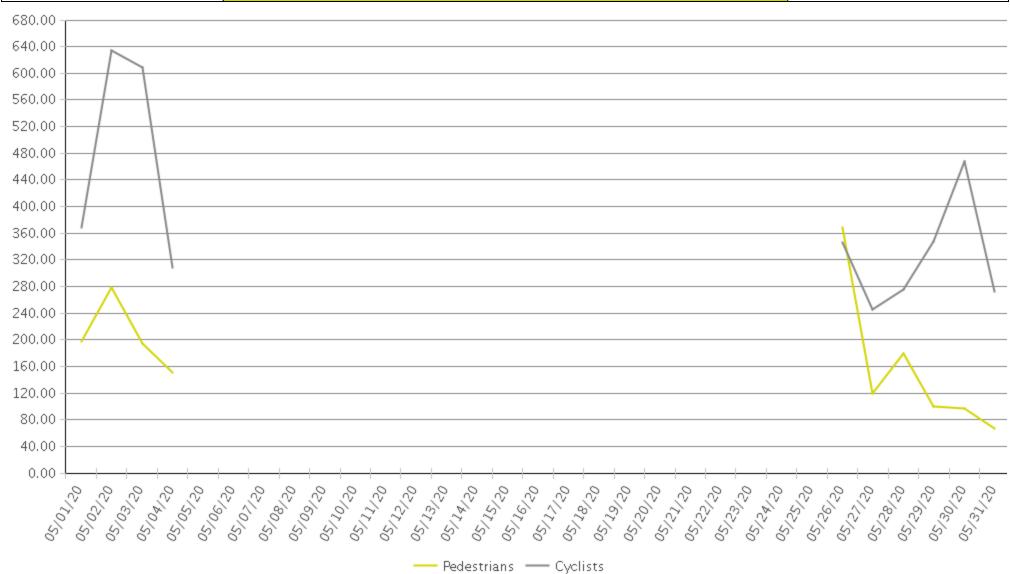

## **Columbia Tap Trail at Blodgett**

Period Analyzed: Friday, May 01, 2020 to Sunday, May 31, 2020

|             | Total Traffic for the Analyzed | r<br>Daily Average | Busiest Day of the Week | Distribution |     |
|-------------|--------------------------------|--------------------|-------------------------|--------------|-----|
|             | Period                         |                    |                         | IN           | OUT |
| Pedestrians | 1,752                          | 175                | Tuesday                 | 52           | 48  |
| Cyclists    | 3,873                          | 387                | Saturday                | 56           | 44  |