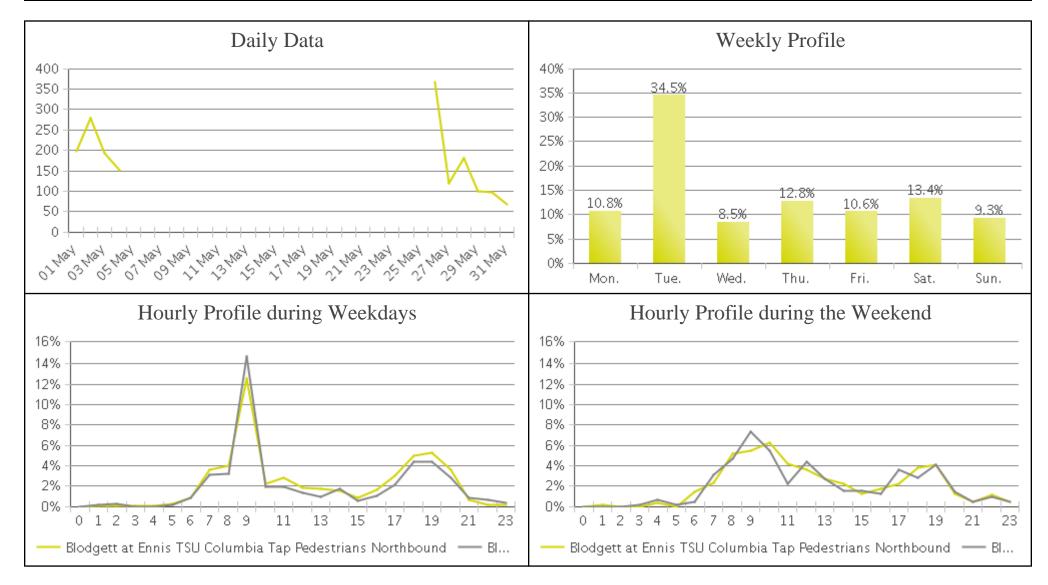

## Columbia Tap Trail at Blodgett (Pedestri...

COUNTER SCOUNT OF THE PROPERTY OF THE PROPERTY

Period Analyzed: Friday, May 01, 2020 to Sunday, May 31, 2020

## **Columbia Tap Trail at Blodgett**

Period Analyzed: Friday, May 01, 2020 to Sunday, May 31, 2020

|             | Total Traffic for the Analyzed | r<br>Daily Average | Busiest Day of the Week | Distribution |     |
|-------------|--------------------------------|--------------------|-------------------------|--------------|-----|
|             | Period                         |                    |                         | IN           | OUT |
| Pedestrians | 1,752                          | 175                | Tuesday                 | 52           | 48  |
| Cyclists    | 3,873                          | 387                | Saturday                | 56           | 44  |