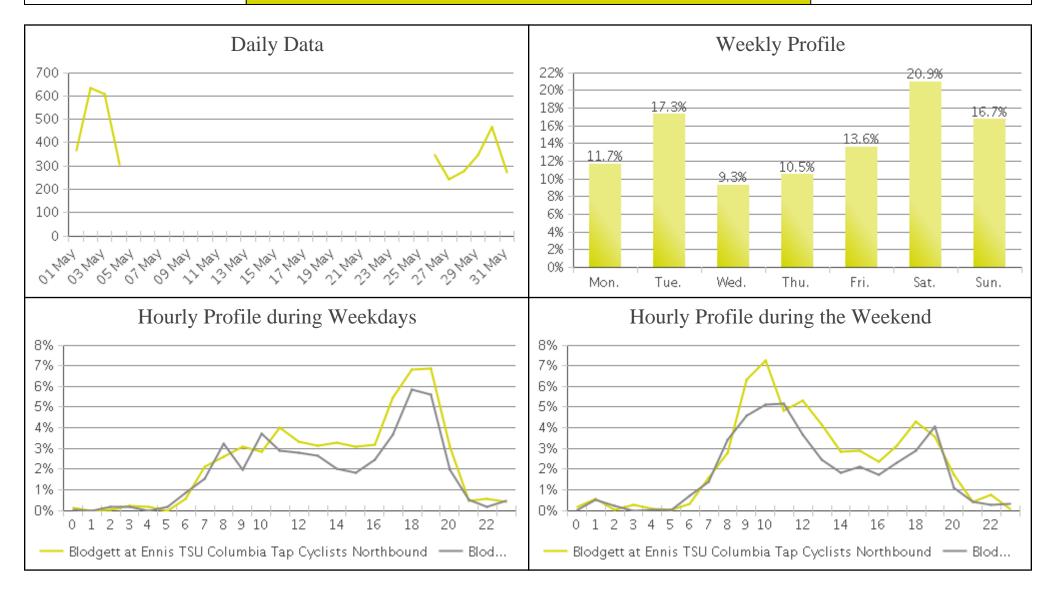

## Columbia Tap Trail at Blodgett (Cyclists... Period Analyzed: Friday, May 01, 2020 to Sunday, May 31, 2020

eco M

## **Columbia Tap Trail at Blodgett**

Period Analyzed: Friday, May 01, 2020 to Sunday, May 31, 2020

|             | Total Traffic for the Analyzed | r<br>Daily Average | Busiest Day of the Week | Distribution |     |
|-------------|--------------------------------|--------------------|-------------------------|--------------|-----|
|             | Period                         |                    |                         | IN           | OUT |
| Pedestrians | 1,752                          | 175                | Tuesday                 | 52           | 48  |
| Cyclists    | 3,873                          | 387                | Saturday                | 56           | 44  |