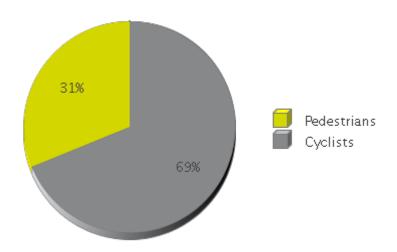

## **Columbia Tap Trail at Blodgett**

Period Analyzed: Friday, May 01, 2020 to Sunday, May 31, 2020

|             | Total Traffic for the Analyzed | r<br>Daily Average | Busiest Day of the Week | Distribution |     |
|-------------|--------------------------------|--------------------|-------------------------|--------------|-----|
|             | Period                         |                    |                         | IN           | OUT |
| Pedestrians | 1,752                          | 175                | Tuesday                 | 52           | 48  |
| Cyclists    | 3,873                          | 387                | Saturday                | 56           | 44  |