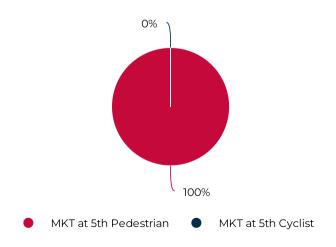

#### Monthly Updates:

The bridge across White Oak Bayou to the east of this counter remains closed. H-GAC staff has also confirmed that the equipment is counting accurately, but all traffic is being counted as pedestrians rather than being separated into pedestrians or cyclists. While we believe it is an accurate count, we deployed a secondary counter in mid-December to verify this. We will publish this data as a companion to the official Eco-Visio report.

### Key Figures Summary

| Site                  | Total 🔻 | Daily Average | Peak Day         | Peak Count |
|-----------------------|---------|---------------|------------------|------------|
| MKT at 5th            | 2,412   | 78            | Sun Jan 9, 2022  | 309        |
| MKT at 5th Pedestrian | 2,412   | 78            | Sun Jan 9, 2022  | 309        |
| Pedestrians SB        | 1,875   | 60            | Sun Jan 9, 2022  | 295        |
| Pedestrians NB        | 537     | 17            | Thu Jan 6, 2022  | 71         |
| MKT at 5th Cyclist    | 0       | 0             | Tue Jan 11, 2022 | 0          |
| Bicycles SB           | 0       | 0             | Fri Jan 21, 2022 | 0          |
| Bicycles NB           | 0       | 0             | Sat Jan 1, 2022  | 0          |