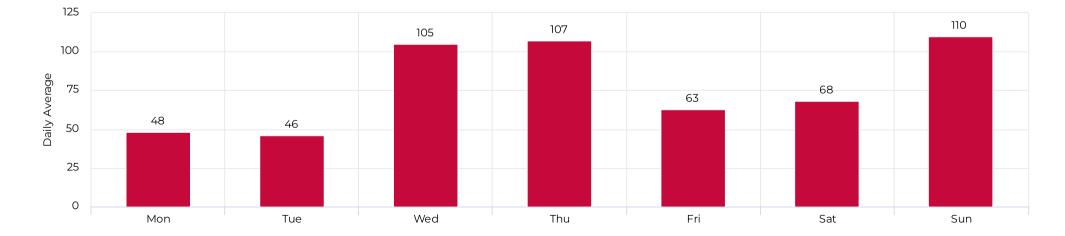

### Key Figures Summary

| Site                  | Total 🔻 | Daily Average | Peak Day         | Peak Count |
|-----------------------|---------|---------------|------------------|------------|
| MKT at 5th            | 2,412   | 78            | Sun Jan 9, 2022  | 309        |
| MKT at 5th Pedestrian | 2,412   | 78            | Sun Jan 9, 2022  | 309        |
| Pedestrians SB        | 1,875   | 60            | Sun Jan 9, 2022  | 295        |
| Pedestrians NB        | 537     | 17            | Thu Jan 6, 2022  | 71         |
| MKT at 5th Cyclist    | 0       | 0             | Tue Jan 11, 2022 | 0          |
| Bicycles SB           | 0       | 0             | Fri Jan 21, 2022 | 0          |
| Bicycles NB           | 0       | 0             | Sat Jan 1, 2022  | 0          |

#### Daily traffic

Distribution