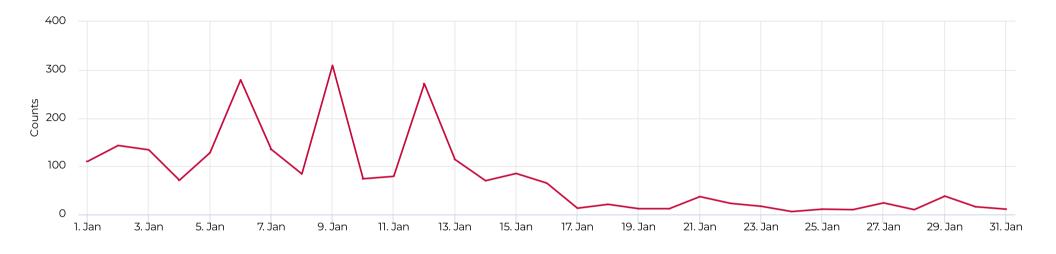

### Key Figures Summary

| Site                  | Total 🔻 | Daily Average | Peak Day         | Peak Count |
|-----------------------|---------|---------------|------------------|------------|
| MKT at 5th            | 2,412   | 78            | Sun Jan 9, 2022  | 309        |
| MKT at 5th Pedestrian | 2,412   | 78            | Sun Jan 9, 2022  | 309        |
| Pedestrians SB        | 1,875   | 60            | Sun Jan 9, 2022  | 295        |
| Pedestrians NB        | 537     | 17            | Thu Jan 6, 2022  | 71         |
| MKT at 5th Cyclist    | 0       | 0             | Tue Jan 11, 2022 | 0          |
| Bicycles SB           | 0       | 0             | Fri Jan 21, 2022 | 0          |
| Bicycles NB           | 0       | 0             | Sat Jan 1, 2022  | 0          |

#### Daily Data (Pedestrian)

Pedestrian Profile (Daily)

January 1, 2022  $\rightarrow$  January 31, 2022