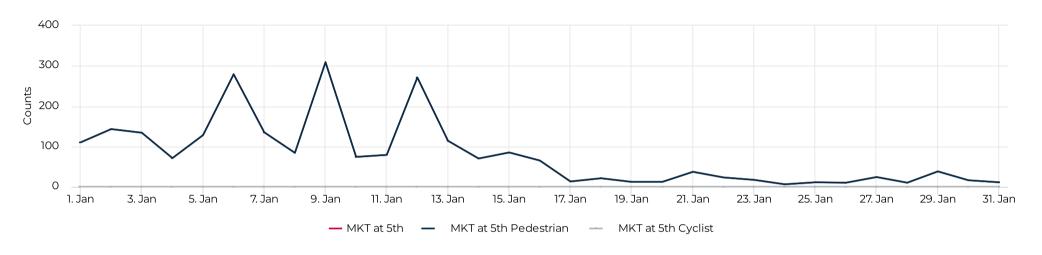

### Key Figures Summary

| Site                  | Total 🔻 | Daily Average | Peak Day         | Peak Count |
|-----------------------|---------|---------------|------------------|------------|
| MKT at 5th            | 2,412   | 78            | Sun Jan 9, 2022  | 309        |
| MKT at 5th Pedestrian | 2,412   | 78            | Sun Jan 9, 2022  | 309        |
| Pedestrians SB        | 1,875   | 60            | Sun Jan 9, 2022  | 295        |
| Pedestrians NB        | 537     | 17            | Thu Jan 6, 2022  | 71         |
| MKT at 5th Cyclist    | 0       | 0             | Tue Jan 11, 2022 | 0          |
| Bicycles SB           | 0       | 0             | Fri Jan 21, 2022 | 0          |
| Bicycles NB           | 0       | 0             | Sat Jan 1, 2022  | 0          |

#### Daily traffic

Distribution