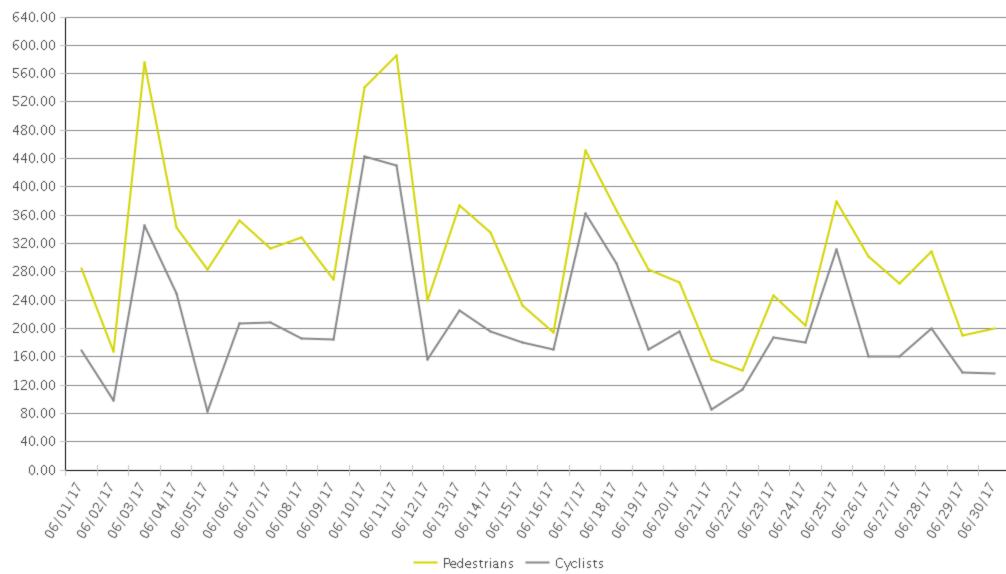

## White Oak Trail at 34th St

Period Analyzed: Thursday, June 01, 2017 to Friday, June 30, 2017

|             | Total Traffic for the Analyzed | Daily Average                       | Busiest Day of<br>the Week | Distribution |     |
|-------------|--------------------------------|-------------------------------------|----------------------------|--------------|-----|
|             | Period                         | y · - · · · · · · · · · · · · · · · |                            | IN           | OUT |
| Pedestrians | 9,178                          | 306                                 | Saturday                   | 35           | 65  |
| Cyclists    | 6,227                          | 208                                 | Saturday                   | 84           | 16  |

## White Oak Trail at 34th St

Period Analyzed: Thursday, June 01, 2017 to Friday, June 30, 2017