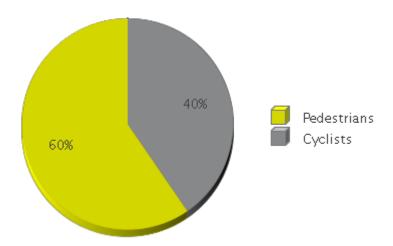

## White Oak Trail at 34th St

Period Analyzed: Thursday, June 01, 2017 to Friday, June 30, 2017

|             | Total Traffic for the Analyzed | Daily Average                       | Busiest Day of<br>the Week | Distribution |     |
|-------------|--------------------------------|-------------------------------------|----------------------------|--------------|-----|
|             | Period                         | y · - · · · · · · · · · · · · · · · |                            | IN           | OUT |
| Pedestrians | 9,178                          | 306                                 | Saturday                   | 35           | 65  |
| Cyclists    | 6,227                          | 208                                 | Saturday                   | 84           | 16  |