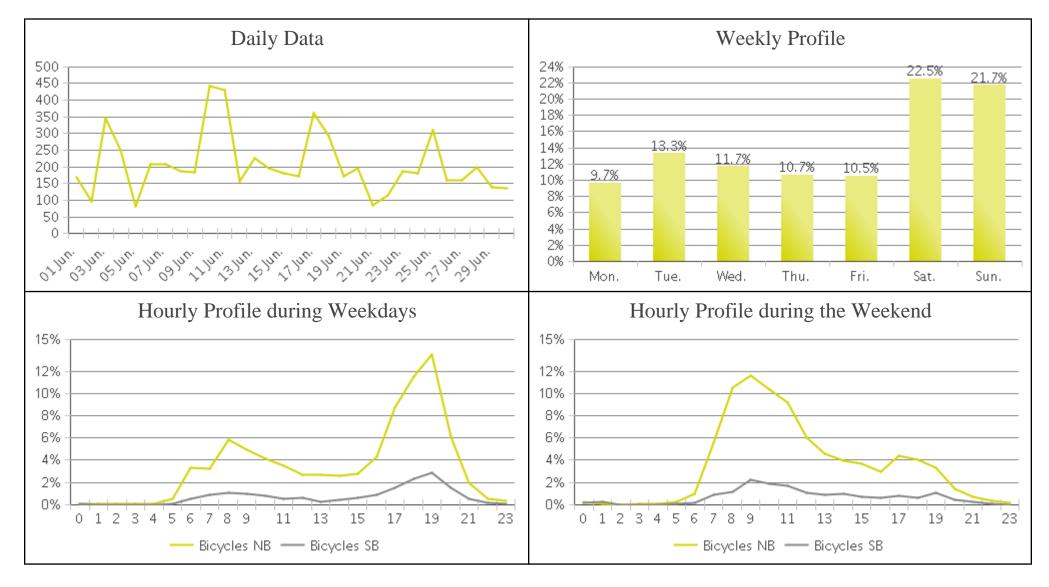

## White Oak Trail at 34th St (Cyclists)

Period Analyzed: Thursday, June 01, 2017 to Friday, June 30, 2017