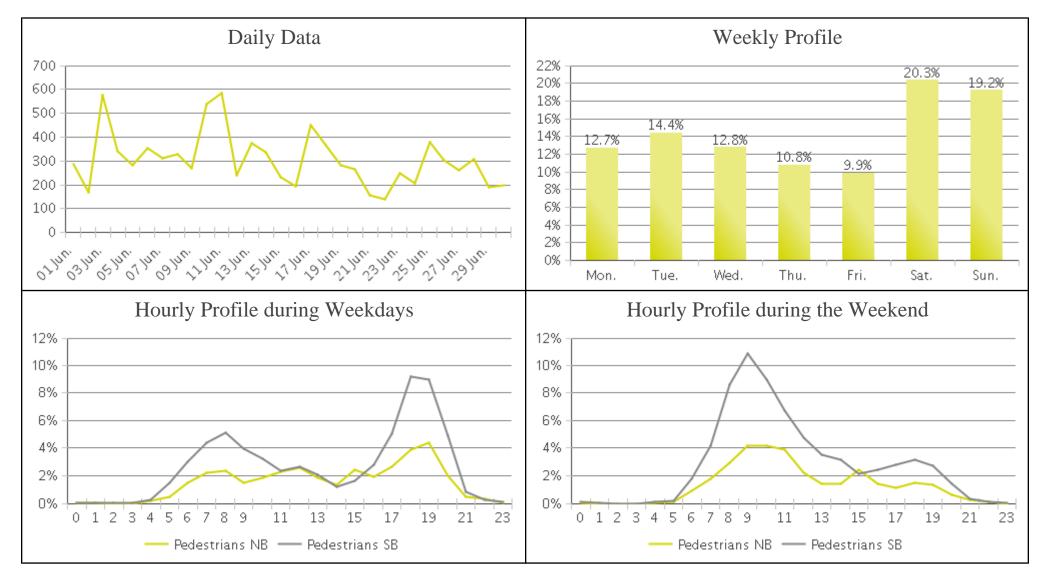

## White Oak Trail at 34th St (Pedestrians)

Period Analyzed: Thursday, June 01, 2017 to Friday, June 30, 2017