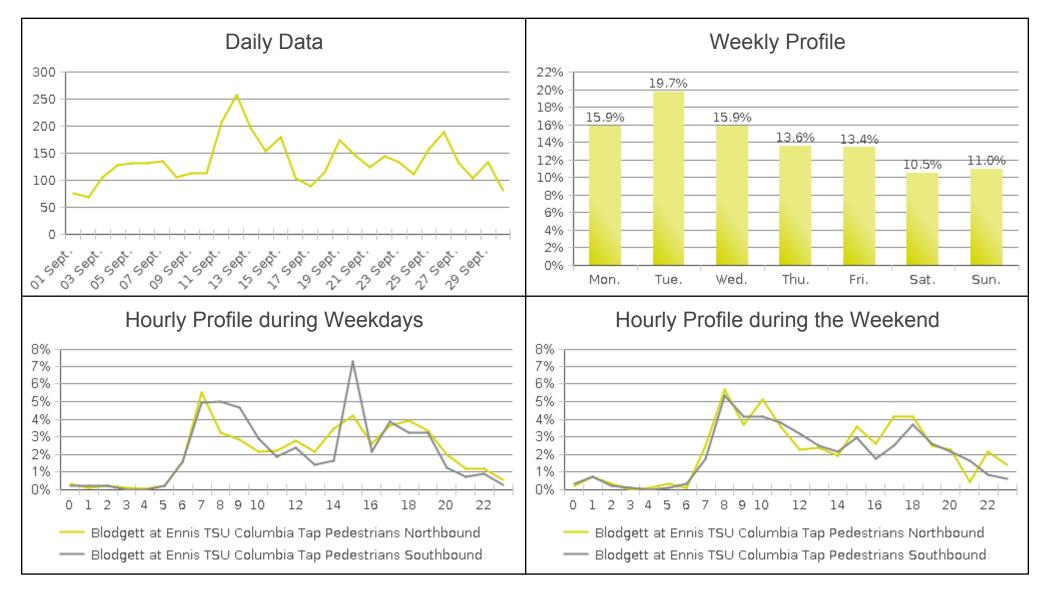

## Columbia Tap Trail at Blodgett (Pedestri...

Period Analyzed: Friday, September 01, 2017 to Saturday, September 30, 2017

11/27/2017