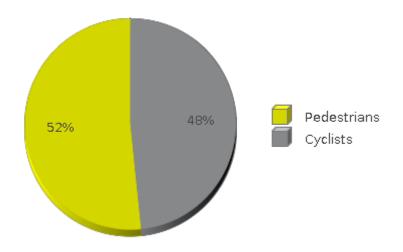

## **Columbia Tap Trail at Blodgett**

|                | Total Traffic<br>for the<br>Analyzed | Daily Average | Busiest Day of<br>the Week | Distribution |     |
|----------------|--------------------------------------|---------------|----------------------------|--------------|-----|
|                | Period                               |               |                            | IN           | OUT |
| Pedestrians    | 4,039                                | 135           | Tuesday                    | 50           | 50  |
| Cyclists       | 3,783                                | 126           | Saturday                   | 58           | 42  |
| IN: Northbound |                                      |               |                            |              |     |