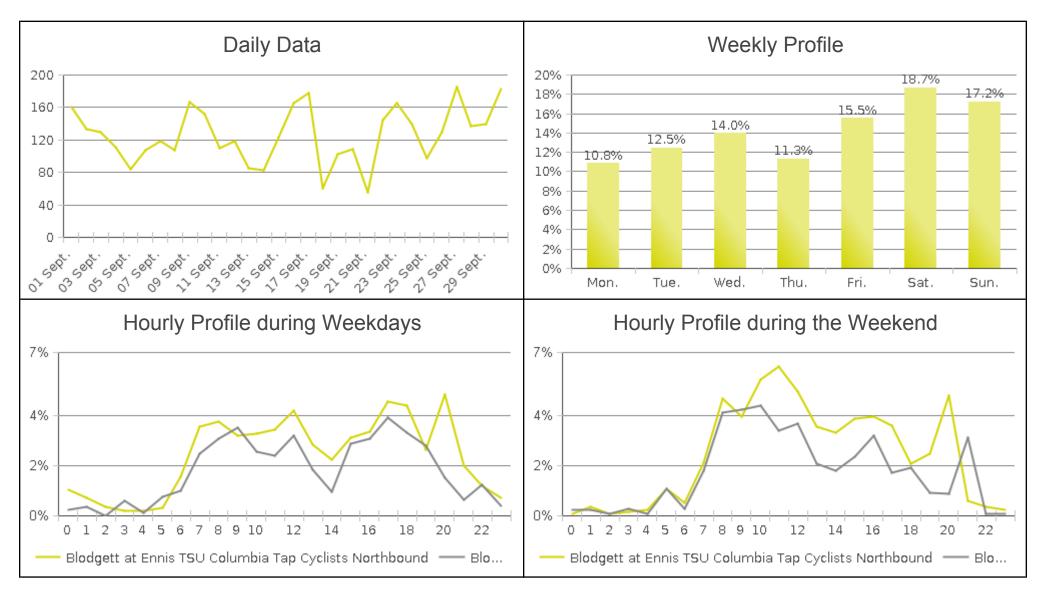

## Columbia Tap Trail at Blodgett (Cyclists...

Period Analyzed: Friday, September 01, 2017 to Saturday, September 30, 2017