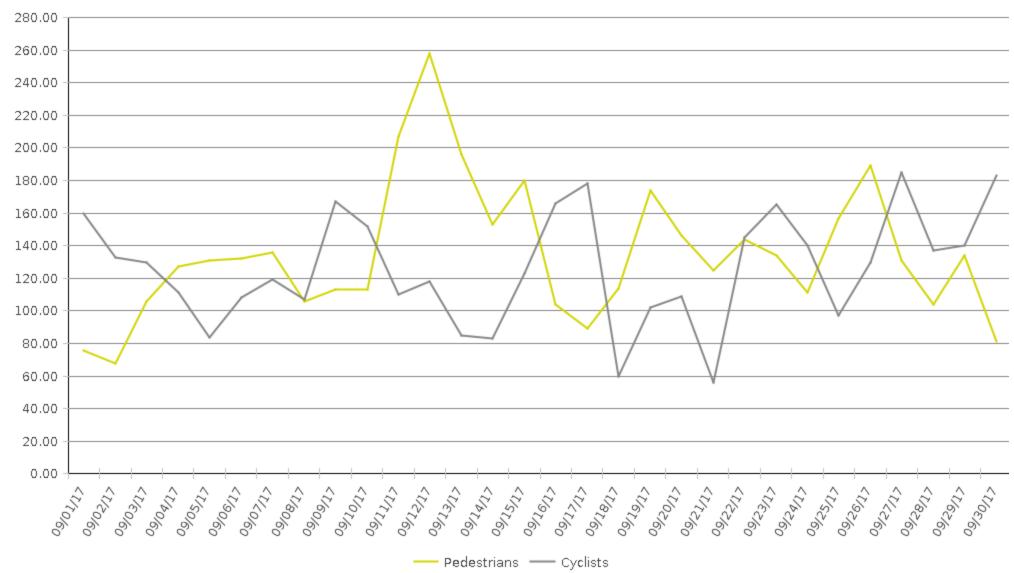

## **Columbia Tap Trail at Blodgett**

|                | Total Traffic<br>for the<br>Analyzed | Daily Average | Busiest Day of<br>the Week | Distribution |     |
|----------------|--------------------------------------|---------------|----------------------------|--------------|-----|
|                | Period                               |               |                            | IN           | OUT |
| Pedestrians    | 4,039                                | 135           | Tuesday                    | 50           | 50  |
| Cyclists       | 3,783                                | 126           | Saturday                   | 58           | 42  |
| IN: Northbound |                                      |               |                            |              |     |

## Columbia Tap Trail at Blodgett (Pedestri...

Period Analyzed: Friday, September 01, 2017 to Saturday, September 30, 2017

11/27/2017

## Columbia Tap Trail at Blodgett (Cyclists...

Period Analyzed: Friday, September 01, 2017 to Saturday, September 30, 2017