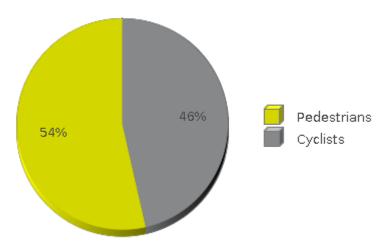

## White Oak Trail at 34th St

Period Analyzed: Saturday, July 01, 2017 to Monday, July 31, 2017

|             | Total Traffic<br>for the<br>Analyzed | Daily Average | Busiest Day of the Week | Distribution |     |
|-------------|--------------------------------------|---------------|-------------------------|--------------|-----|
|             | Period                               |               |                         | IN           | OUT |
| Pedestrians | 8,338                                | 269           | Sunday                  | 37           | 63  |
| Cyclists    | 7,230                                | 233           | Sunday                  | 82           | 18  |

## White Oak Trail at 34th St

Period Analyzed: Saturday, July 01, 2017 to Monday, July 31, 2017