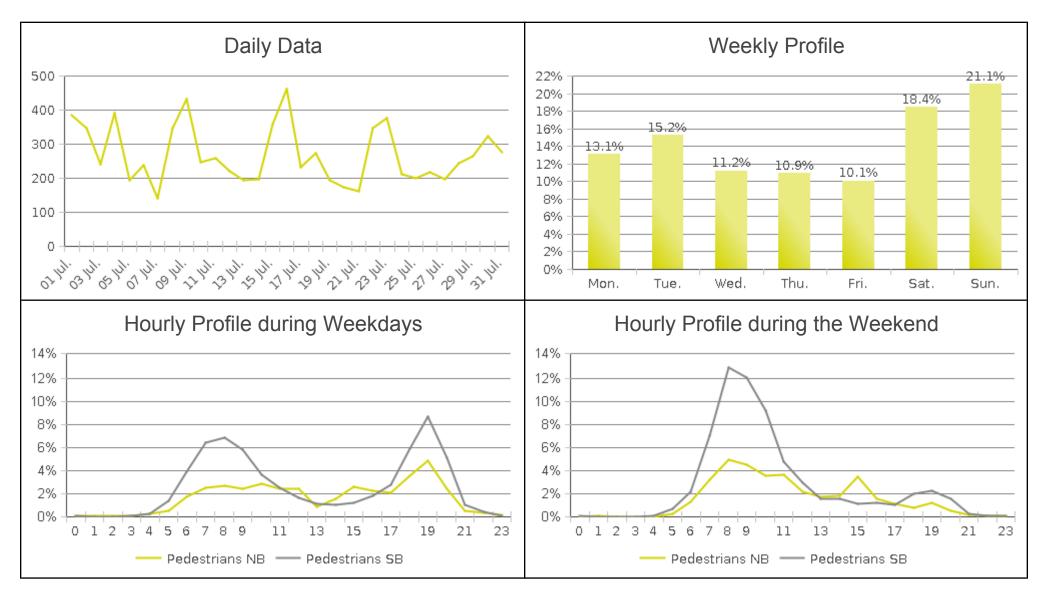

## White Oak Trail at 34th St (Pedestrians)

Period Analyzed: Saturday, July 01, 2017 to Monday, July 31, 2017