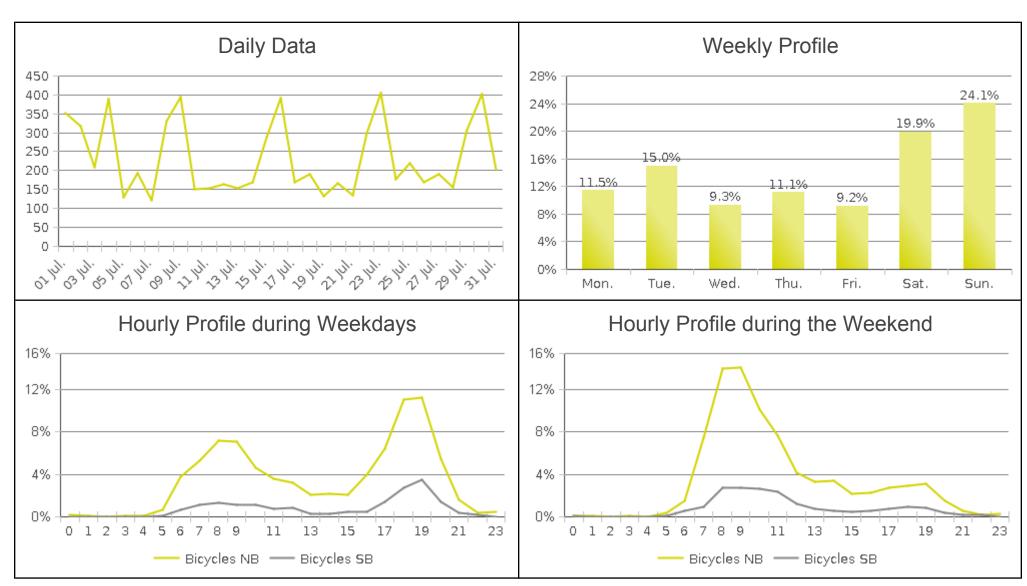

## White Oak Trail at 34th St

Period Analyzed: Saturday, July 01, 2017 to Monday, July 31, 2017