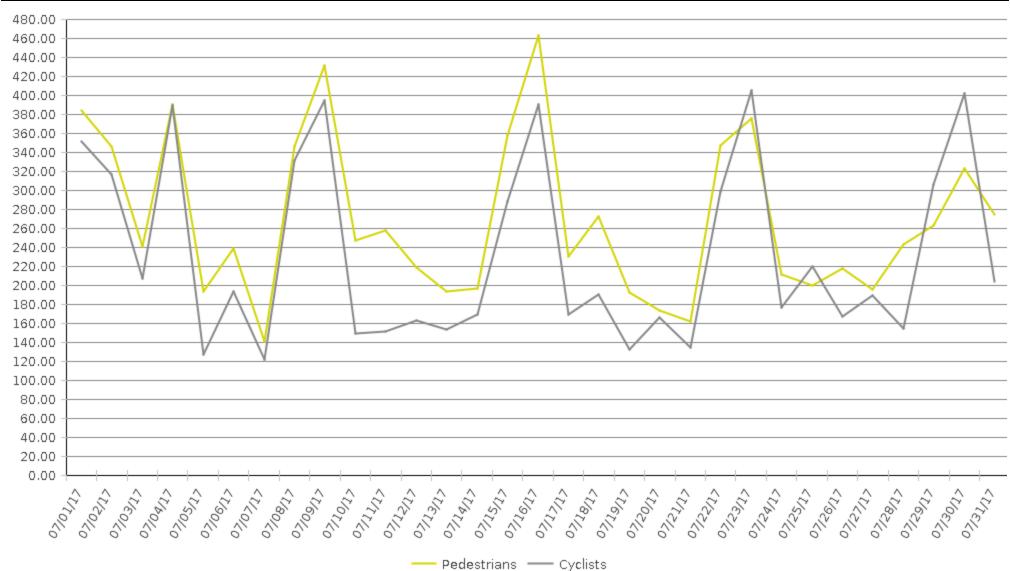

## White Oak Trail at 34th St

Period Analyzed: Saturday, July 01, 2017 to Monday, July 31, 2017