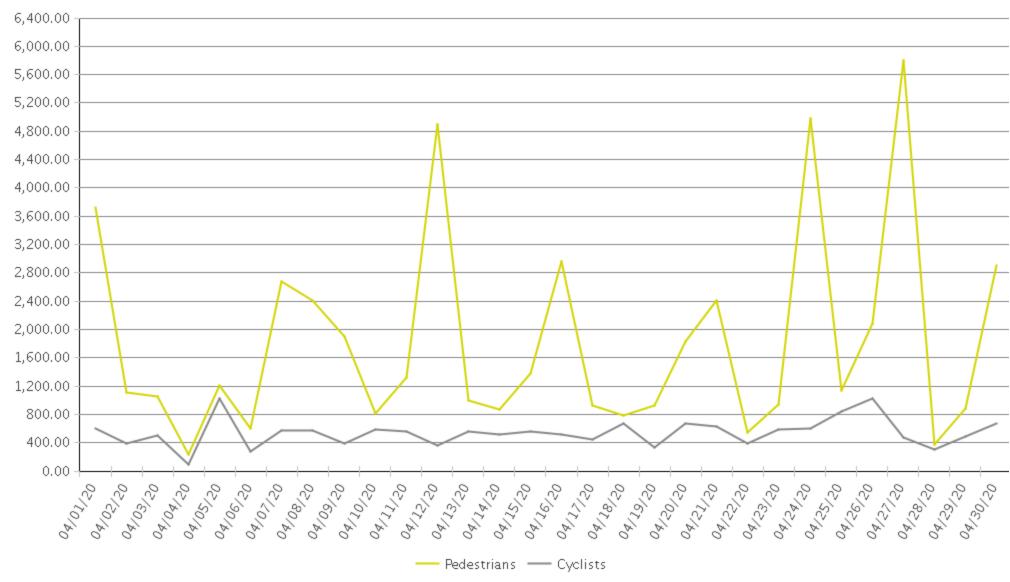

## White Oak Trail at 34th St

Period Analyzed: Wednesday, April 01, 2020 to Thursday, April 30, 2020

|             | Total Traffic for the Analyzed | Daily Average | Busiest Day of<br>the Week | Distribution |     |
|-------------|--------------------------------|---------------|----------------------------|--------------|-----|
|             | Period                         | ,             |                            | IN           | OUT |
| Pedestrians | 54,748                         | 1,825         | Monday                     | 71           | 29  |
| Cyclists    | 16,299                         | 543           | Sunday                     | 85           | 15  |

## White Oak Trail at 34th St

Period Analyzed: Wednesday, April 01, 2020 to Thursday, April 30, 2020