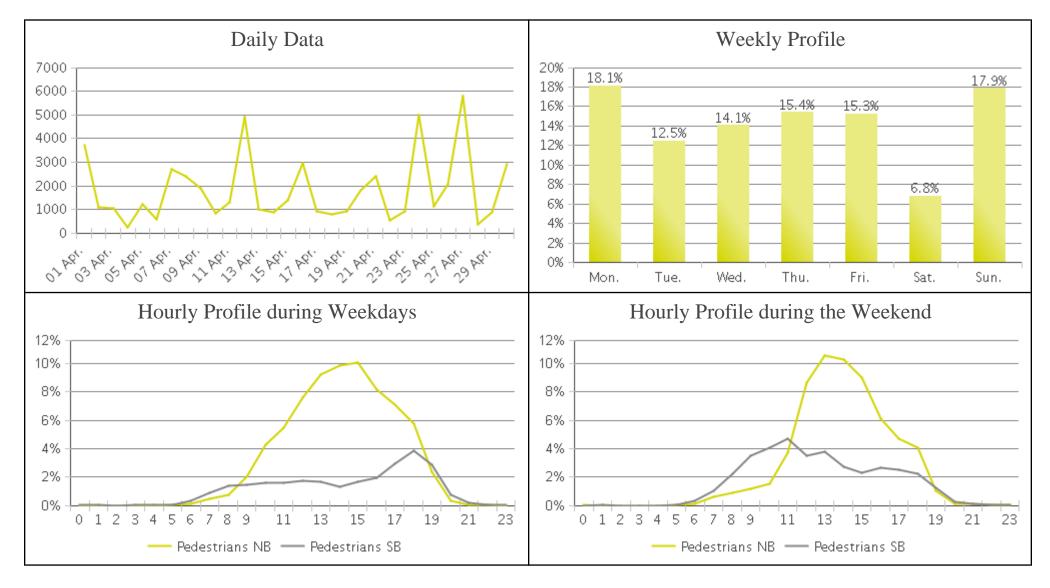

## White Oak Trail at 34th St (Pedestrians)

Period Analyzed: Wednesday, April 01, 2020 to Thursday, April 30, 2020