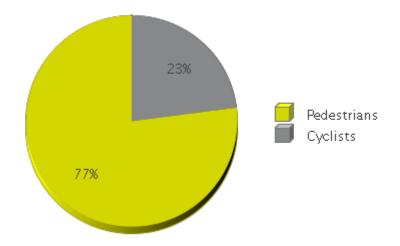

## White Oak Trail at 34th St

Period Analyzed: Wednesday, April 01, 2020 to Thursday, April 30, 2020

|             | Total Traffic for the Analyzed | Daily Average | Busiest Day of<br>the Week | Distribution |     |
|-------------|--------------------------------|---------------|----------------------------|--------------|-----|
|             | Period                         | ,             |                            | IN           | OUT |
| Pedestrians | 54,748                         | 1,825         | Monday                     | 71           | 29  |
| Cyclists    | 16,299                         | 543           | Sunday                     | 85           | 15  |

## White Oak Trail at 34th St

Period Analyzed: Wednesday, April 01, 2020 to Thursday, April 30, 2020