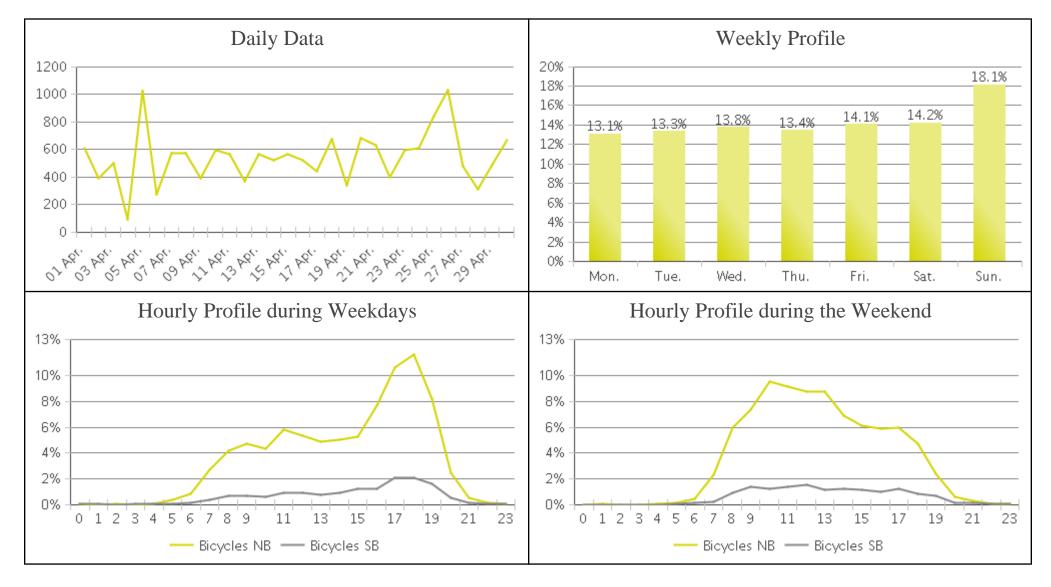

## White Oak Trail at 34th St (Cyclists)

Period Analyzed: Wednesday, April 01, 2020 to Thursday, April 30, 2020