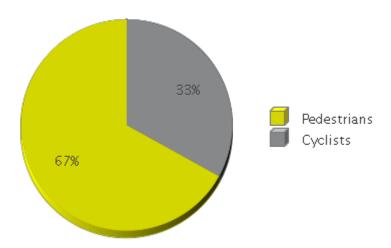

## White Oak Trail at 34th St

Period Analyzed: Saturday, April 01, 2017 to Sunday, April 30, 2017

|             | Total Traffic for the Analyzed | Daily Average | Busiest Day of the Week | Distribution |     |
|-------------|--------------------------------|---------------|-------------------------|--------------|-----|
|             | Period                         |               |                         | IN           | OUT |
| Pedestrians | 15,525                         | 518           | Sunday                  | 48           | 52  |
| Cyclists    | 7,656                          | 255           | Saturday                | 85           | 15  |