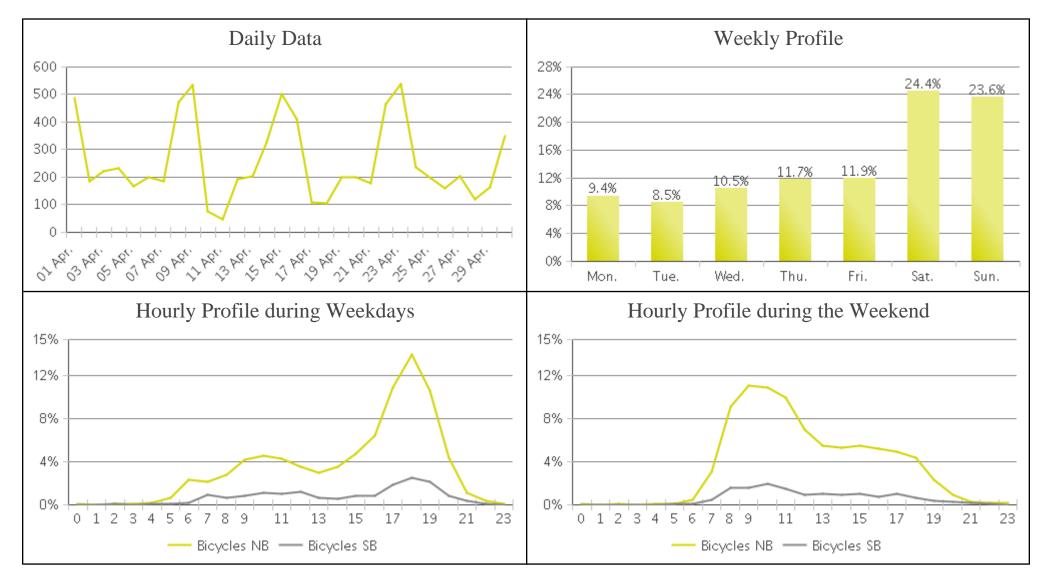

## White Oak Trail at 34th St (Cyclists)

Period Analyzed: Saturday, April 01, 2017 to Sunday, April 30, 2017