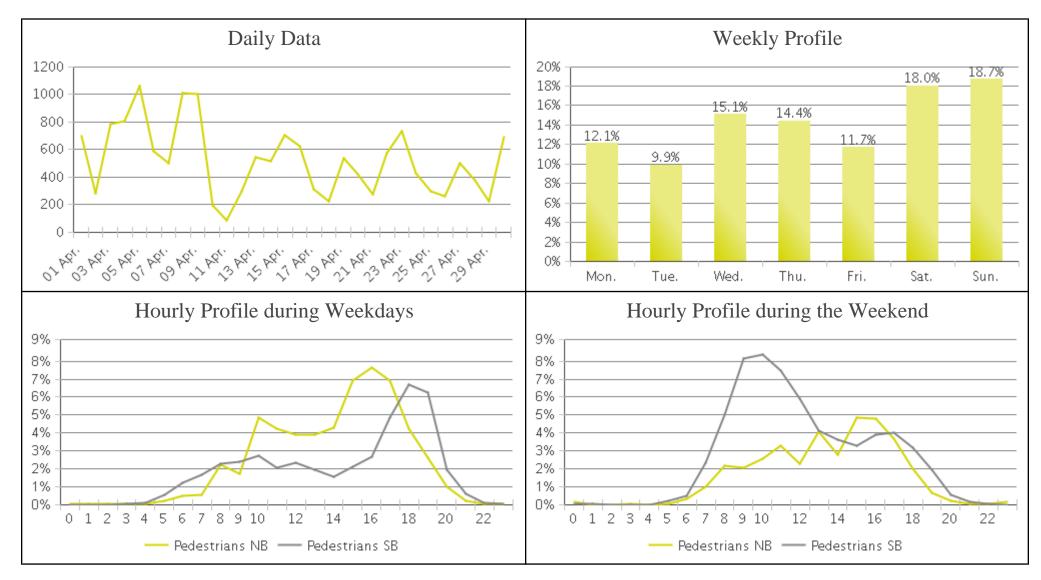

## White Oak Trail at 34th St (Pedestrians)

Period Analyzed: Saturday, April 01, 2017 to Sunday, April 30, 2017