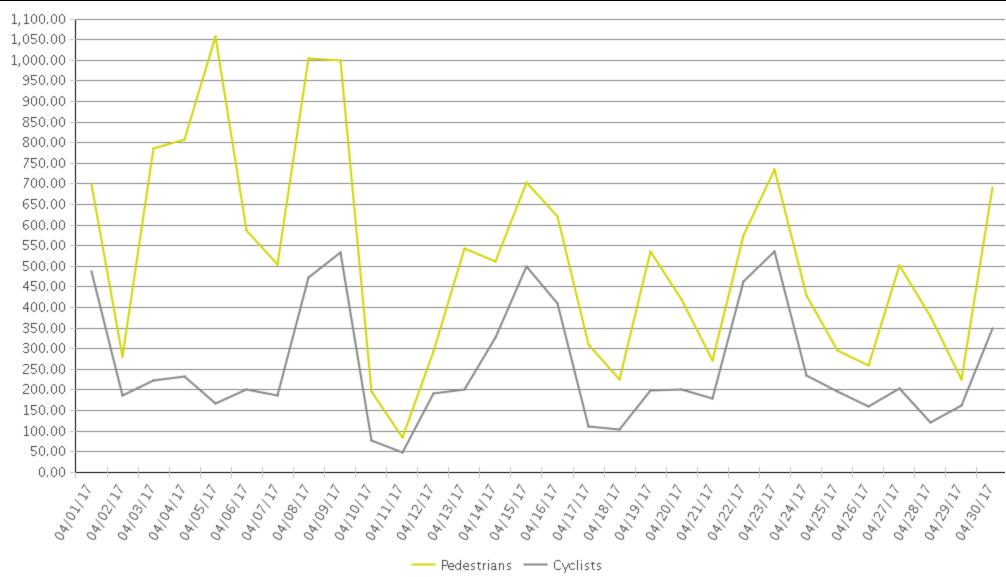

## White Oak Trail at 34th St

Period Analyzed: Saturday, April 01, 2017 to Sunday, April 30, 2017

|             | Total Traffic for the Analyzed | Daily Average | Busiest Day of the Week | Distribution |     |
|-------------|--------------------------------|---------------|-------------------------|--------------|-----|
|             | Period                         |               |                         | IN           | OUT |
| Pedestrians | 15,525                         | 518           | Sunday                  | 48           | 52  |
| Cyclists    | 7,656                          | 255           | Saturday                | 85           | 15  |

## White Oak Trail at 34th St (Pedestrians)

Period Analyzed: Saturday, April 01, 2017 to Sunday, April 30, 2017

## White Oak Trail at 34th St (Cyclists)

Period Analyzed: Saturday, April 01, 2017 to Sunday, April 30, 2017