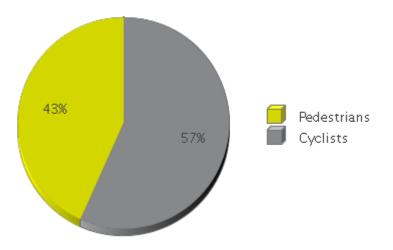

|             | Total Traffic for<br>the Analyzed<br>Period | Daily Average | Busiest Day of<br>the Week | Distribution |     |
|-------------|---------------------------------------------|---------------|----------------------------|--------------|-----|
|             |                                             |               |                            | IN           | OUT |
| Pedestrians | 14,049                                      | 502           | Sunday                     | 99           | 1   |
| Cyclists    | 18,406                                      | 657           | Sunday                     | 94           | 6   |