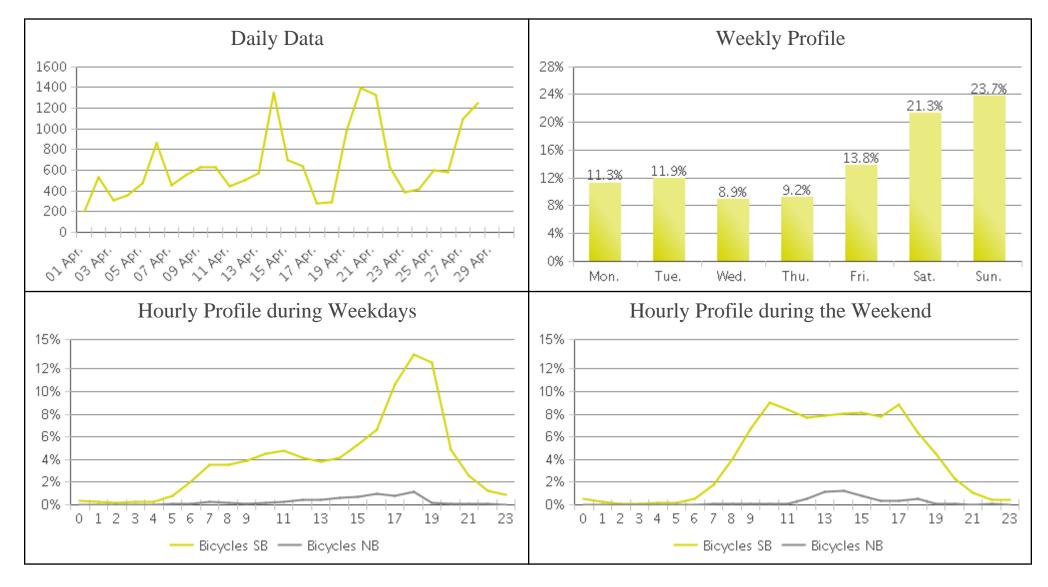

## MKT Trail at 5th St (Heights) (Cyclists)

Period Analyzed: Monday, April 01, 2019 to Tuesday, April 30, 2019