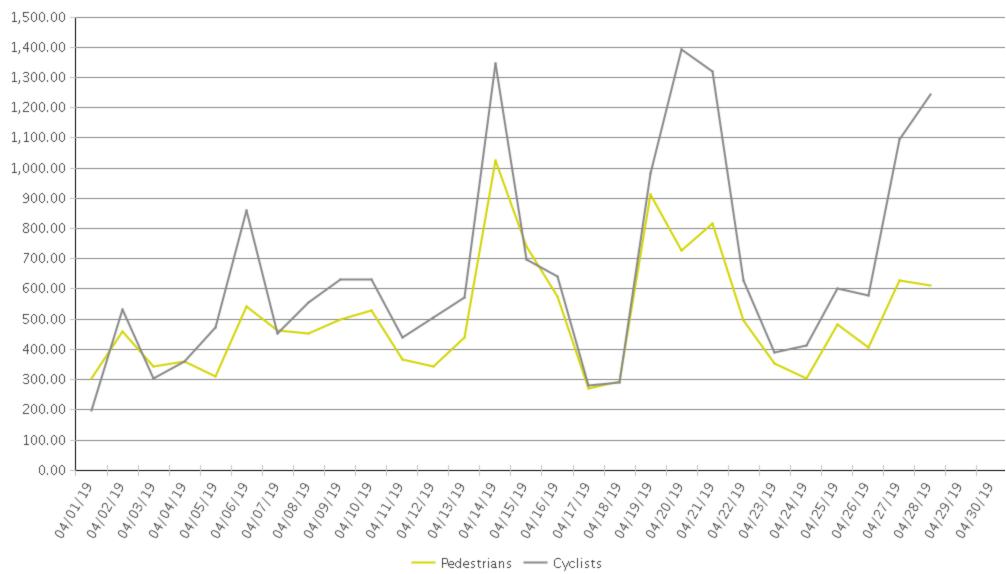

|             | Total Traffic for<br>the Analyzed<br>Period | Daily Average | Busiest Day of<br>the Week | Distribution |     |
|-------------|---------------------------------------------|---------------|----------------------------|--------------|-----|
|             |                                             |               |                            | IN           | OUT |
| Pedestrians | 14,049                                      | 502           | Sunday                     | 99           | 1   |
| Cyclists    | 18,406                                      | 657           | Sunday                     | 94           | 6   |