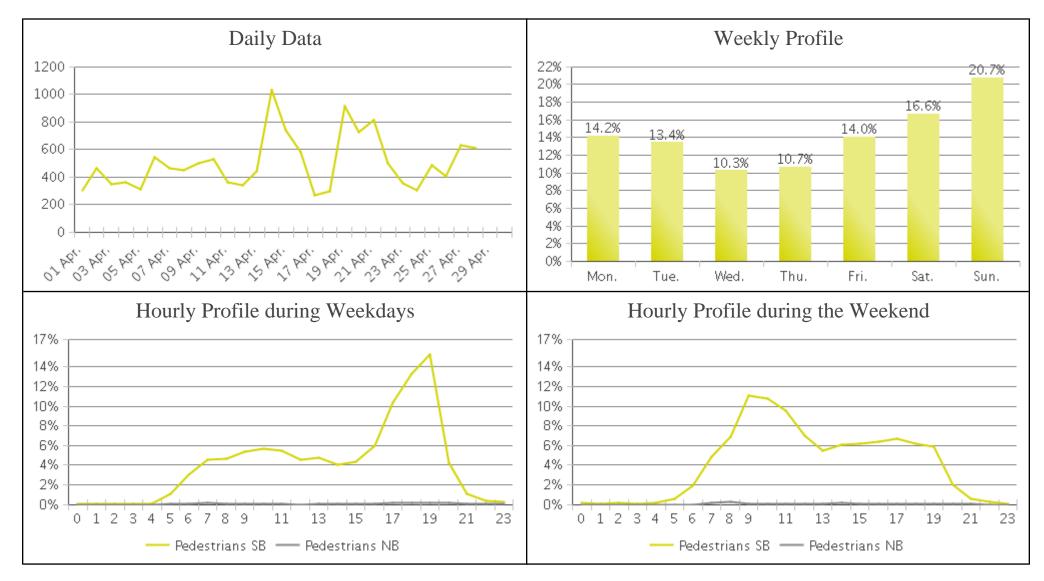

## MKT Trail at 5th St (Heights) (Pedestria...

Period Analyzed: Monday, April 01, 2019 to Tuesday, April 30, 2019