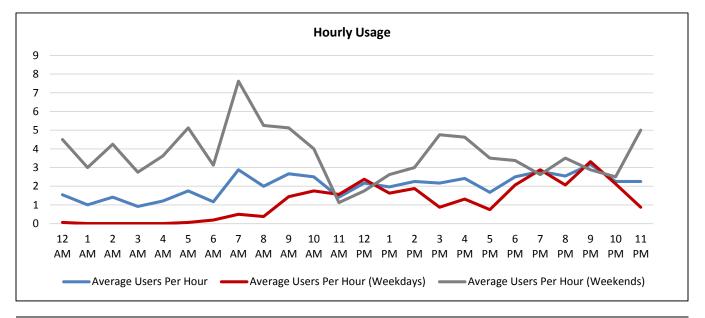

Average Daily Usage (Weekday) Average Daily Usage (Weekend)

109

107

| Hourly Usage<br>Town Center Boulevard Southbound at Texas Drive |                        |                                      |                                      |  |  |
|-----------------------------------------------------------------|------------------------|--------------------------------------|--------------------------------------|--|--|
| Time of Day                                                     | Average Users Per Hour | Average Users Per Hour<br>(Weekdays) | Average Users Per Hour<br>(Weekends) |  |  |
| 12:00 a.m.                                                      | 1.1                    | 0.3                                  | 2.8                                  |  |  |
| 1:00 a.m.                                                       | 0.6                    | 0.4                                  | 1.1                                  |  |  |
| 2:00 a.m.                                                       | 0.1                    | 0.1                                  | 0.3                                  |  |  |
| 3:00 a.m.                                                       | 0.0                    | 0.0                                  | 0.0                                  |  |  |
| 4:00 a.m.                                                       | 0.1                    | 0.1                                  | 0.0                                  |  |  |
| 5:00 a.m.                                                       | 0.3                    | 0.4                                  | 0.1                                  |  |  |
| 6:00 a.m.                                                       | 0.8                    | 1.0                                  | 0.4                                  |  |  |
| 7:00 a.m.                                                       | 1.4                    | 1.5                                  | 1.1                                  |  |  |
| 8:00 a.m.                                                       | 2.5                    | 1.9                                  | 3.5                                  |  |  |
| 9:00 a.m.                                                       | 2.8                    | 3.1                                  | 2.3                                  |  |  |
| 10:00 a.m.                                                      | 4.1                    | 5.1                                  | 2.1                                  |  |  |
| 11:00 a.m.                                                      | 6.2                    | 6.3                                  | 6.0                                  |  |  |
| 12:00 p.m.                                                      | 10.2                   | 12.1                                 | 6.5                                  |  |  |
| 1:00 p.m.                                                       | 6.0                    | 5.8                                  | 6.4                                  |  |  |
| 2:00 p.m.                                                       | 4.3                    | 4.6                                  | 3.8                                  |  |  |
| 3:00 p.m.                                                       | 3.5                    | 2.9                                  | 4.6                                  |  |  |
| 4:00 p.m.                                                       | 5.3                    | 3.8                                  | 8.4                                  |  |  |
| 5:00 p.m.                                                       | 5.4                    | 4.7                                  | 6.9                                  |  |  |
| 6:00 p.m.                                                       | 8.9                    | 9.4                                  | 8.0                                  |  |  |
| 7:00 p.m.                                                       | 11.8                   | 11.4                                 | 12.6                                 |  |  |
| 8:00 p.m.                                                       | 12.8                   | 14.1                                 | 10.1                                 |  |  |
| 9:00 p.m.                                                       | 9.7                    | 9.9                                  | 9.3                                  |  |  |
| 10:00 p.m.                                                      | 6.9                    | 7.0                                  | 6.6                                  |  |  |
| 11:00 p.m.                                                      | 3.6                    | 3.3                                  | 4.1                                  |  |  |