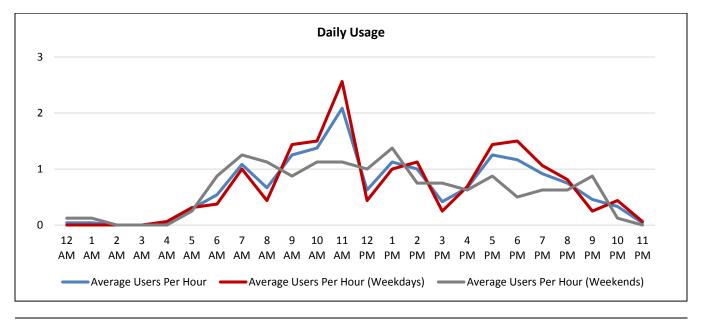

Average Daily Usage (Weekday) Average Daily Usage (Weekend)

109

107

| Hourly Usage<br>Town Center Boulevard Southbound at Texas Drive |                        |                                      |                                      |  |  |
|-----------------------------------------------------------------|------------------------|--------------------------------------|--------------------------------------|--|--|
| Time of Day                                                     | Average Users Per Hour | Average Users Per Hour<br>(Weekdays) | Average Users Per Hour<br>(Weekends) |  |  |
| 12:00 a.m.                                                      | 1.1                    | 0.3                                  | 2.8                                  |  |  |
| 1:00 a.m.                                                       | 0.6                    | 0.4                                  | 1.1                                  |  |  |
| 2:00 a.m.                                                       | 0.1                    | 0.1                                  | 0.3                                  |  |  |
| 3:00 a.m.                                                       | 0.0                    | 0.0                                  | 0.0                                  |  |  |
| 4:00 a.m.                                                       | 0.1                    | 0.1                                  | 0.0                                  |  |  |
| 5:00 a.m.                                                       | 0.3                    | 0.4                                  | 0.1                                  |  |  |
| 6:00 a.m.                                                       | 0.8                    | 1.0                                  | 0.4                                  |  |  |
| 7:00 a.m.                                                       | 1.4                    | 1.5                                  | 1.1                                  |  |  |
| 8:00 a.m.                                                       | 2.5                    | 1.9                                  | 3.5                                  |  |  |
| 9:00 a.m.                                                       | 2.8                    | 3.1                                  | 2.3                                  |  |  |
| 10:00 a.m.                                                      | 4.1                    | 5.1                                  | 2.1                                  |  |  |
| 11:00 a.m.                                                      | 6.2                    | 6.3                                  | 6.0                                  |  |  |
| 12:00 p.m.                                                      | 10.2                   | 12.1                                 | 6.5                                  |  |  |
| 1:00 p.m.                                                       | 6.0                    | 5.8                                  | 6.4                                  |  |  |
| 2:00 p.m.                                                       | 4.3                    | 4.6                                  | 3.8                                  |  |  |
| 3:00 p.m.                                                       | 3.5                    | 2.9                                  | 4.6                                  |  |  |
| 4:00 p.m.                                                       | 5.3                    | 3.8                                  | 8.4                                  |  |  |
| 5:00 p.m.                                                       | 5.4                    | 4.7                                  | 6.9                                  |  |  |
| 6:00 p.m.                                                       | 8.9                    | 9.4                                  | 8.0                                  |  |  |
| 7:00 p.m.                                                       | 11.8                   | 11.4                                 | 12.6                                 |  |  |
| 8:00 p.m.                                                       | 12.8                   | 14.1                                 | 10.1                                 |  |  |
| 9:00 p.m.                                                       | 9.7                    | 9.9                                  | 9.3                                  |  |  |
| 10:00 p.m.                                                      | 6.9                    | 7.0                                  | 6.6                                  |  |  |
| 11:00 p.m.                                                      | 3.6                    | 3.3                                  | 4.1                                  |  |  |