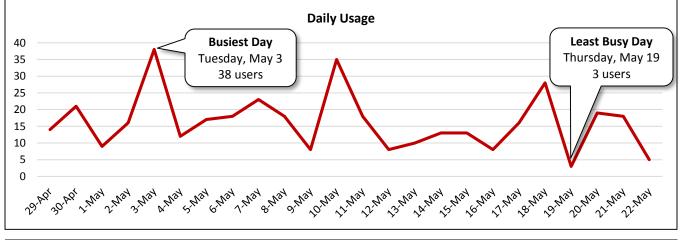

#### **Counter Locations**

Sidewalks in Sugar Land Town Center

| Counter | Location                                                | Total Users        | Average<br>Daily Usage |
|---------|---------------------------------------------------------|--------------------|------------------------|
| 1       | Town Center Boulevard Southbound at Texas Drive         | 2,602              | 108                    |
| 2       | Town Center Boulevard Northbound at Texas Drive         | 1,166              | 49                     |
| 3       | Town Center Boulevard Southbound at Mall Ring Road      | N/A*               | N/A                    |
| 4       | Town Center Boulevard Northbound at Mall Ring Road      | 6,431 <sup>+</sup> | 268                    |
| 5       | Lexington Boulevard Southbound South of State Highway 6 | 236                | 10                     |
| 6       | Lexington Boulevard Northbound South of State Highway 6 | 462                | 19                     |
| 7       | Lexington Boulevard Southbound at Mall Ring Road North  | 388                | 16                     |
| А       | Lexington Boulevard Northbound at Mall Ring Road North  | 324 <sup>‡</sup>   | 14                     |

<sup>\*</sup> Counter #3 malfunctioned and did not collect data during the deployment period.

<sup>&</sup>lt;sup>†</sup> There was extremely high usage at Counter #4 on Sunday, May 22 (5,551 users). If data from that date is excluded, average daily usage was 38. <sup>‡</sup> Counter A did not accurately count users on Sunday, May 22, so data from that date was excluded.