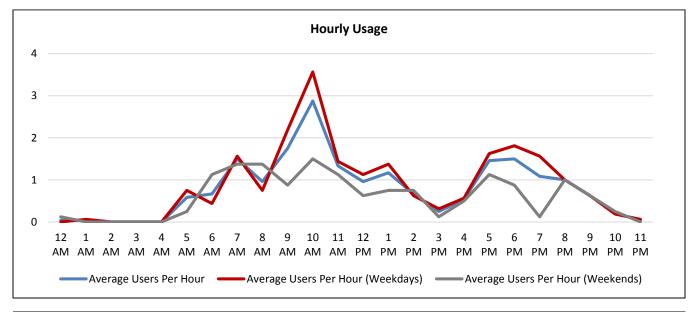

#### Trends

• Daily usage tends to be at similar levels on weekdays (109 users/day) and during weekends (107 users/day).

• On weekdays, usage is highest midday (12:00 p.m. – 1:00 p.m.) and in the evenings (7:00 p.m. – 9:00 p.m.).

• During weekends, usage is highest in the evenings (7:00 p.m. – 9:00 p.m.).

• Rain seems to have an impact on usage. The three days that experienced 1" or more of rainfall had the least usage.