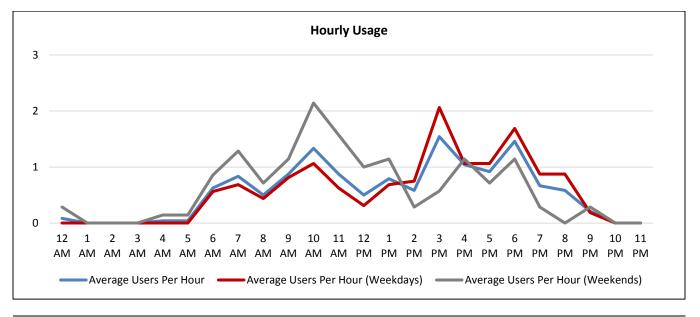

Average Daily Usage (Weekday) Average Daily Usage (Weekend)

109

107

| Hourly Usage<br>Town Center Boulevard Southbound at Texas Drive |                        |                                      |                                      |  |  |
|-----------------------------------------------------------------|------------------------|--------------------------------------|--------------------------------------|--|--|
| Time of Day                                                     | Average Users Per Hour | Average Users Per Hour<br>(Weekdays) | Average Users Per Hour<br>(Weekends) |  |  |
| 12:00 a.m.                                                      | 1.1                    | 0.3                                  | 2.8                                  |  |  |
| 1:00 a.m.                                                       | 0.6                    | 0.4                                  | 1.1                                  |  |  |
| 2:00 a.m.                                                       | 0.1                    | 0.1                                  | 0.3                                  |  |  |
| 3:00 a.m.                                                       | 0.0                    | 0.0                                  | 0.0                                  |  |  |
| 4:00 a.m.                                                       | 0.1                    | 0.1                                  | 0.0                                  |  |  |
| 5:00 a.m.                                                       | 0.3                    | 0.4                                  | 0.1                                  |  |  |
| 6:00 a.m.                                                       | 0.8                    | 1.0                                  | 0.4                                  |  |  |
| 7:00 a.m.                                                       | 1.4                    | 1.5                                  | 1.1                                  |  |  |
| 8:00 a.m.                                                       | 2.5                    | 1.9                                  | 3.5                                  |  |  |
| 9:00 a.m.                                                       | 2.8                    | 3.1                                  | 2.3                                  |  |  |
| 10:00 a.m.                                                      | 4.1                    | 5.1                                  | 2.1                                  |  |  |
| 11:00 a.m.                                                      | 6.2                    | 6.3                                  | 6.0                                  |  |  |
| 12:00 p.m.                                                      | 10.2                   | 12.1                                 | 6.5                                  |  |  |
| 1:00 p.m.                                                       | 6.0                    | 5.8                                  | 6.4                                  |  |  |
| 2:00 p.m.                                                       | 4.3                    | 4.6                                  | 3.8                                  |  |  |
| 3:00 p.m.                                                       | 3.5                    | 2.9                                  | 4.6                                  |  |  |
| 4:00 p.m.                                                       | 5.3                    | 3.8                                  | 8.4                                  |  |  |
| 5:00 p.m.                                                       | 5.4                    | 4.7                                  | 6.9                                  |  |  |
| 6:00 p.m.                                                       | 8.9                    | 9.4                                  | 8.0                                  |  |  |
| 7:00 p.m.                                                       | 11.8                   | 11.4                                 | 12.6                                 |  |  |
| 8:00 p.m.                                                       | 12.8                   | 14.1                                 | 10.1                                 |  |  |
| 9:00 p.m.                                                       | 9.7                    | 9.9                                  | 9.3                                  |  |  |
| 10:00 p.m.                                                      | 6.9                    | 7.0                                  | 6.6                                  |  |  |
| 11:00 p.m.                                                      | 3.6                    | 3.3                                  | 4.1                                  |  |  |