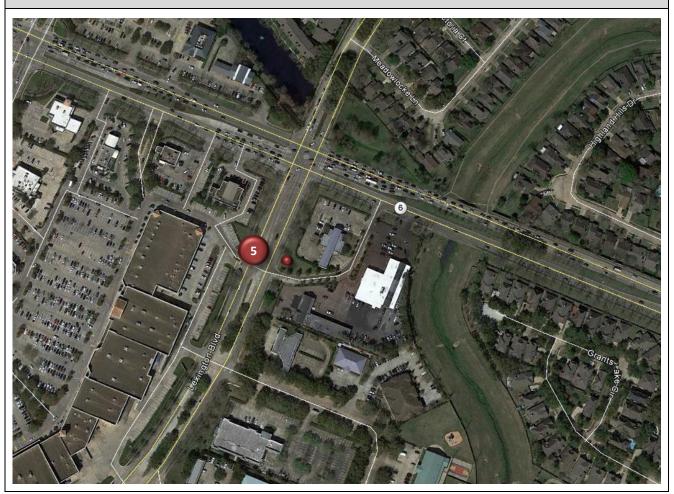

Lexington Boulevard Southbound South of State Highway 6

| Location Information                                            |                                                                                 |                                                  |  |
|-----------------------------------------------------------------|---------------------------------------------------------------------------------|--------------------------------------------------|--|
| Location Name                                                   | Lexington Boulevard Southbound South of State Highway 6                         |                                                  |  |
| Location Description                                            | Sidewalk along Lexington Boulevard Southbound South of State Highway 6          |                                                  |  |
| Jurisdiction                                                    | City of Sugar Land                                                              |                                                  |  |
| Agency Deployed                                                 | City of Sugar Land                                                              |                                                  |  |
| GPS Coordinates                                                 | 29°35'43.                                                                       | 50"N, 95°37'0.97"W                               |  |
| Surrounding Land Uses                                           | North Commercial/Retail, Multi-Family Residential,<br>Single-Family Residential |                                                  |  |
|                                                                 | South                                                                           | Commercial/Retail, Office                        |  |
|                                                                 | East                                                                            | Commercial/Retail, Single-Family Residential     |  |
|                                                                 | West                                                                            | Commercial/Retail                                |  |
| What object was device secured to?                              | First Tree                                                                      | North of First Driveway South of State Highway 6 |  |
| Sidewalk Width                                                  | 4'                                                                              |                                                  |  |
| Buffer Width                                                    | 6'                                                                              |                                                  |  |
| Street Width                                                    | Six-Lane Divided Roadway (+ Turning Lanes)                                      |                                                  |  |
| Parallel Parking                                                | No                                                                              |                                                  |  |
| Landscaping or Trees                                            | Yes                                                                             |                                                  |  |
| Sidewalk Pavement Type                                          | Concrete                                                                        |                                                  |  |
| ADA Ramps                                                       | Yes                                                                             |                                                  |  |
| Sidewalk Condition                                              | Good                                                                            |                                                  |  |
| Speed Limit                                                     | 40 miles p                                                                      | er hour                                          |  |
| Street Lighting                                                 | Yes                                                                             |                                                  |  |
| Street Traffic Volume                                           | Not Available                                                                   |                                                  |  |
| Transit                                                         | No                                                                              |                                                  |  |
| Shade                                                           | Yes                                                                             |                                                  |  |
| Have counts been collected by<br>H-GAC at this location before? | No                                                                              |                                                  |  |