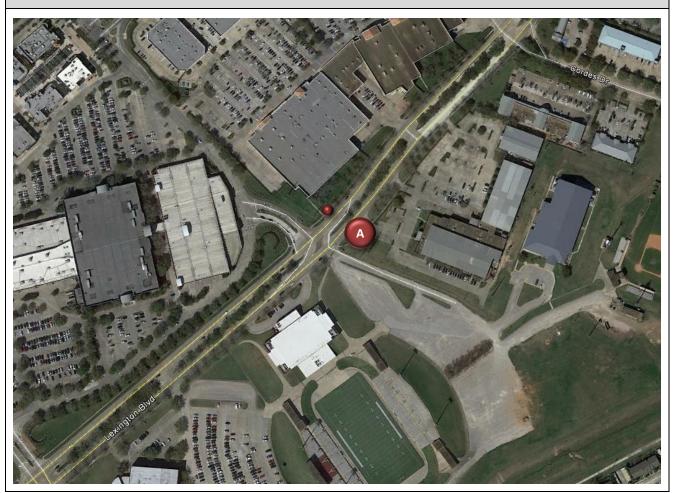

Lexington Boulevard Southbound South of State Highway 6

| Location Information                                            |                                                                                 |                                                  |  |
|-----------------------------------------------------------------|---------------------------------------------------------------------------------|--------------------------------------------------|--|
| Location Name                                                   | Lexington Boulevard Southbound South of State Highway 6                         |                                                  |  |
| Location Description                                            | Sidewalk along Lexington Boulevard Southbound South of State Highway 6          |                                                  |  |
| Jurisdiction                                                    | City of Sugar Land                                                              |                                                  |  |
| Agency Deployed                                                 | City of Sugar Land                                                              |                                                  |  |
| GPS Coordinates                                                 | 29°35'43.                                                                       | 50"N, 95°37'0.97"W                               |  |
| Surrounding Land Uses                                           | North Commercial/Retail, Multi-Family Residential,<br>Single-Family Residential |                                                  |  |
|                                                                 | South                                                                           | Commercial/Retail, Office                        |  |
|                                                                 | East                                                                            | Commercial/Retail, Single-Family Residential     |  |
|                                                                 | West                                                                            | Commercial/Retail                                |  |
| What object was device secured to?                              | First Tree                                                                      | North of First Driveway South of State Highway 6 |  |
| Sidewalk Width                                                  | 4'                                                                              |                                                  |  |
| Buffer Width                                                    | 6'                                                                              |                                                  |  |
| Street Width                                                    | Six-Lane Divided Roadway (+ Turning Lanes)                                      |                                                  |  |
| Parallel Parking                                                | No                                                                              |                                                  |  |
| Landscaping or Trees                                            | Yes                                                                             |                                                  |  |
| Sidewalk Pavement Type                                          | Concrete                                                                        |                                                  |  |
| ADA Ramps                                                       | Yes                                                                             |                                                  |  |
| Sidewalk Condition                                              | Good                                                                            |                                                  |  |
| Speed Limit                                                     | 40 miles p                                                                      | er hour                                          |  |
| Street Lighting                                                 | Yes                                                                             |                                                  |  |
| Street Traffic Volume                                           | Not Available                                                                   |                                                  |  |
| Transit                                                         | No                                                                              |                                                  |  |
| Shade                                                           | Yes                                                                             |                                                  |  |
| Have counts been collected by<br>H-GAC at this location before? | No                                                                              |                                                  |  |