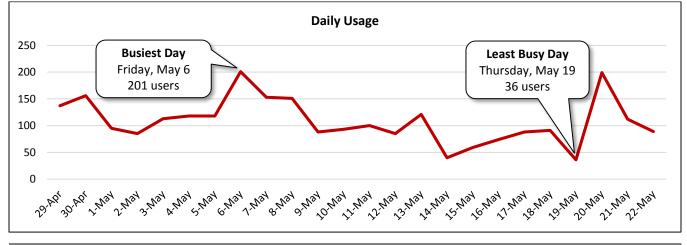

|                          |       |                          | Select Weather Data*    |                           |
|--------------------------|-------|--------------------------|-------------------------|---------------------------|
| Date                     | Users | High Temperature<br>(°F) | Low Temperature<br>(°F) | Precipitation<br>(inches) |
| Friday, April 29, 2016   | 137   | 86                       | 75                      | 0                         |
| Saturday, April 30, 2016 | 156   | 87                       | 69                      | 0.11                      |
| Sunday, May 1, 2016      | 95    | 84                       | 73                      | 0                         |
| Monday, May 2, 2016      | 85    | 75                       | 61                      | 0.05                      |
| Tuesday, May 3, 2016     | 113   | 75                       | 57                      | 0                         |
| Wednesday, May 4, 2016   | 118   | 81                       | 53                      | 0                         |
| Thursday, May 5, 2016    | 118   | 84                       | 57                      | 0                         |
| Friday, May 6, 2016      | 201   | 84                       | 55                      | 0                         |
| Saturday, May 7, 2016    | 153   | 82                       | 57                      | 0                         |
| Sunday, May 8, 2016      | 151   | 79                       | 66                      | 0                         |
| Monday, May 9, 2016      | 88    | 82                       | 71                      | 0.07                      |
| Tuesday, May 10, 2016    | 93    | 87                       | 72                      | 0                         |
| Wednesday, May 11, 2016  | 100   | 86                       | 69                      | 0.05                      |
| Thursday, May 12, 2016   | 85    | 89                       | 71                      | 0.01                      |
| Friday, May 13, 2016     | 121   | 90                       | 70                      | 0.03                      |
| Saturday, May 14, 2016   | 40    | 88                       | 66                      | 1.98                      |
| Sunday, May 15, 2016     | 59    | 81                       | 66                      | 1.37                      |
| Monday, May 16, 2016     | 74    | 75                       | 66                      | 0.36                      |
| Tuesday, May 17, 2016    | 88    | 86                       | 66                      | 0                         |
| Wednesday, May 18, 2016  | 91    | 82                       | 70                      | 0.1                       |
| Thursday, May 19, 2016   | 36    | 73                       | 64                      | 1.46                      |
| Friday, May 20, 2016     | 199   | 84                       | 66                      | 0                         |
| Saturday, May 21, 2016   | 112   | 86                       | 71                      | 0.17                      |
| Sunday, May 22, 2016     | 89    | 84                       | 73                      | 0                         |
| Total                    | 2,602 | 1                        |                         |                           |
| Average Daily Usage      | 108   | 1                        |                         |                           |