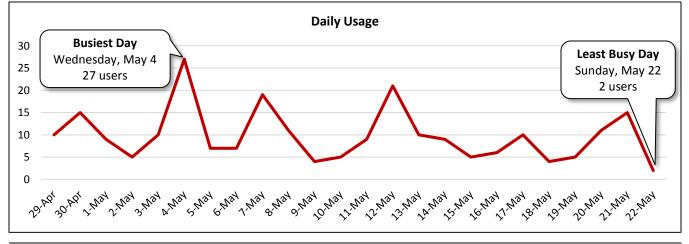

#### Trends

- There was extremely high usage on Sunday, May 22 (5,551 users), especially in the afternoon and evening. Per the City of Sugar Land, no special events were held that day.
- Usage tends to be higher during weekends (746 users/day) than on weekdays (29 users/day).
- On weekdays, usage is highest in the evening (6:00 p.m. 9:00 p.m.).
- During weekends, usage was extremely high in the afternoon and evening (2:00 p.m. 8:00 p.m.). This may be skewed by abnormally high usage on Sunday, May 22. If data from that date is excluded, weekend usage plateaus in the afternoon (12:00 p.m. 5:00 p.m.).

|                               | Select Weather Data* |                                                                  |                         |                           |
|-------------------------------|----------------------|------------------------------------------------------------------|-------------------------|---------------------------|
| Date                          | Users                | High Temperature<br>(°F)                                         | Low Temperature<br>(°F) | Precipitation<br>(inches) |
| Friday, April 29, 2016        | 29                   | 86                                                               | 75                      | 0                         |
| Saturday, April 30, 2016      | 102                  | 87                                                               | 69                      | 0.11                      |
| Sunday, May 1, 2016           | 26                   | 84                                                               | 73                      | 0                         |
| Monday, May 2, 2016           | 26                   | 75                                                               | 61                      | 0.05                      |
| Tuesday, May 3, 2016          | 38                   | 75                                                               | 57                      | 0                         |
| Wednesday, May 4, 2016        | 31                   | 81                                                               | 53                      | 0                         |
| Thursday, May 5, 2016         | 26                   | 84                                                               | 57                      | 0                         |
| Friday, May 6, 2016           | 55                   | 84                                                               | 55                      | 0                         |
| Saturday, May 7, 2016         | 109                  | 82                                                               | 57                      | C                         |
| Sunday, May 8, 2016           | 55                   | 79                                                               | 66                      | 0                         |
| Monday, May 9, 2016           | 25                   | 82                                                               | 71                      | 0.07                      |
| Tuesday, May 10, 2016         | 20                   | 87                                                               | 72                      | C                         |
| Wednesday, May 11, 2016       | 25                   | 86                                                               | 69                      | 0.05                      |
| Thursday, May 12, 2016        | 17                   | 89                                                               | 71                      | 0.01                      |
| Friday, May 13, 2016          | 34                   | 90                                                               | 70                      | 0.03                      |
| Saturday, May 14, 2016        | 39                   | 88                                                               | 66                      | 1.98                      |
| Sunday, May 15, 2016          | 43                   | 81                                                               | 66                      | 1.37                      |
| Monday, May 16, 2016          | 17                   | 75                                                               | 66                      | 0.36                      |
| Tuesday, May 17, 2016         | 26                   | 86                                                               | 66                      | C                         |
| Wednesday, May 18, 2016       | 20                   | 82                                                               | 70                      | 0.1                       |
| Thursday, May 19, 2016        | 8                    | 73                                                               | 64                      | 1.46                      |
| Friday, May 20, 2016          | 64                   | 84                                                               | 66                      | 0                         |
| Saturday, May 21, 2016        | 45                   | 86                                                               | 71                      | 0.17                      |
| Sunday, May 22, 2016          | 5,551                | 84                                                               | 73                      | 0                         |
| Total                         | 6,431                | Notes                                                            |                         |                           |
| Average Daily Usage           | 268                  | There was extremely high usage on Sunday, May 22 (5,551          |                         |                           |
| Average Daily Usage (Weekday) | 29                   | users), especially in the afternoon and evening. Per the City of |                         |                           |
| Average Daily Usage (Weekend) | 746                  | 5 Sugar Land, no special events were held in the area that day.  |                         |                           |

There was extremely high usage at this location on Sunday, May 22 (5,551 users), especially in the afternoon and evening. Per the City of Sugar Land, no special events were held in the area that day. Below is total usage and average daily usage if data collected on that date is excluded: