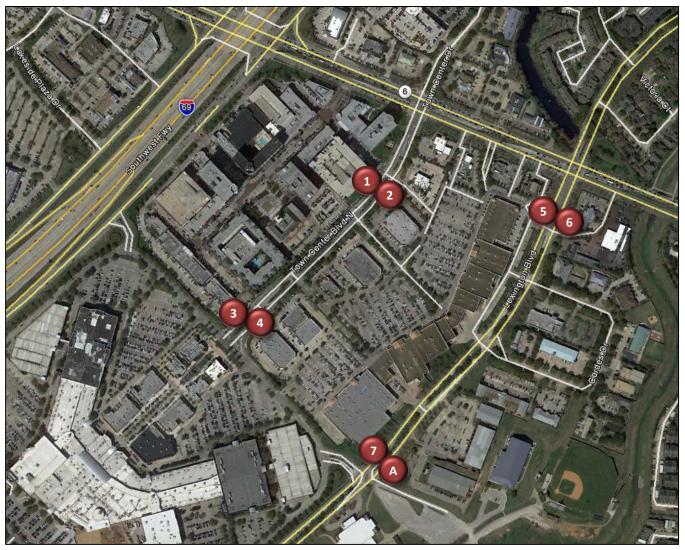

Sugar Land Town Center is a vibrant, mixed-use area that includes offices, restaurants, shops, apartments, a hotel, and Sugar Land City Hall. Residents and visitors can be seen walking along local streets.