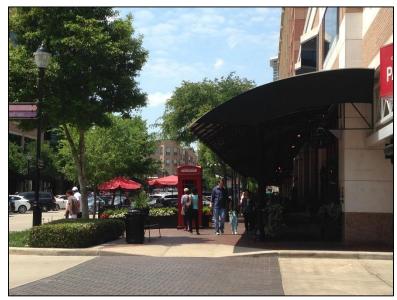

#### **Counter Locations**

Sidewalks in Sugar Land Town Center

| Counter | Location                                                | Total Users        | Average<br>Daily Usage |
|---------|---------------------------------------------------------|--------------------|------------------------|
| 1       | Town Center Boulevard Southbound at Texas Drive         | 2,602              | 108                    |
| 2       | Town Center Boulevard Northbound at Texas Drive         | 1,166              | 49                     |
| 3       | Town Center Boulevard Southbound at Mall Ring Road      | N/A*               | N/A                    |
| 4       | Town Center Boulevard Northbound at Mall Ring Road      | 6,431 <sup>+</sup> | 268                    |
| 5       | Lexington Boulevard Southbound South of State Highway 6 | 236                | 10                     |
| 6       | Lexington Boulevard Northbound South of State Highway 6 | 462                | 19                     |
| 7       | Lexington Boulevard Southbound at Mall Ring Road North  | 388                | 16                     |
| А       | Lexington Boulevard Northbound at Mall Ring Road North  | 324 <sup>‡</sup>   | 14                     |

Town Center Boulevard Southbound at Texas Drive

| Location Information                                            |                                                 |                                                                                              |  |  |
|-----------------------------------------------------------------|-------------------------------------------------|----------------------------------------------------------------------------------------------|--|--|
| Location Name                                                   | Town Center Boulevard Southbound at Texas Drive |                                                                                              |  |  |
| Location Description                                            | Sidewalk                                        | along Town Center Boulevard Southbound South of Texas Drive                                  |  |  |
| Jurisdiction                                                    | City of Su                                      | ıgar Land                                                                                    |  |  |
| Agency Deployed                                                 | City of Su                                      | ıgar Land                                                                                    |  |  |
| GPS Coordinates                                                 | 29°35'45                                        | .09"N, 95°37'12.56"W                                                                         |  |  |
| Surrounding Land Uses                                           | North                                           | Commercial/Retail                                                                            |  |  |
|                                                                 | South                                           | Commercial/Retail, Office, Institutional (Sugar Land City Hall),<br>Multi-Family Residential |  |  |
|                                                                 | East                                            | Commercial/Retail                                                                            |  |  |
|                                                                 | West                                            | Commercial/Retail, Office                                                                    |  |  |
| What object was device secured to?                              | Third Tre                                       | e South of Texas Drive                                                                       |  |  |
| Sidewalk Width                                                  | 4'                                              |                                                                                              |  |  |
| Buffer Width                                                    | 10'                                             |                                                                                              |  |  |
| Street Width                                                    | Four-Lan                                        | Four-Lane Divided Roadway                                                                    |  |  |
| Parallel Parking                                                | No                                              | No                                                                                           |  |  |
| Landscaping or Trees                                            | Yes                                             |                                                                                              |  |  |
| Sidewalk Pavement Type                                          | Concrete                                        |                                                                                              |  |  |
| ADA Ramps                                                       | Yes                                             |                                                                                              |  |  |
| Sidewalk Condition                                              | Good                                            |                                                                                              |  |  |
| Speed Limit                                                     | 30 miles per hour                               |                                                                                              |  |  |
| Street Lighting                                                 | Yes                                             |                                                                                              |  |  |
| Street Traffic Volume                                           | Not Available                                   |                                                                                              |  |  |
| Transit                                                         | No                                              |                                                                                              |  |  |
| Shade                                                           | Intermittent                                    |                                                                                              |  |  |
| Have counts been collected by<br>H-GAC at this location before? | No                                              |                                                                                              |  |  |