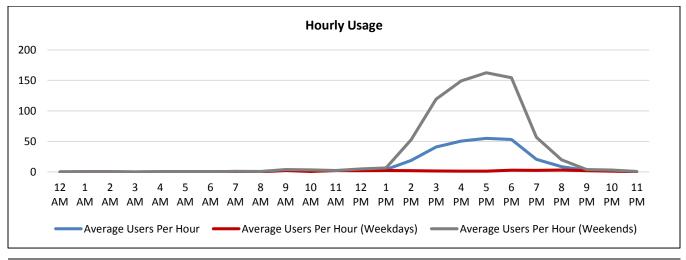

| Hourly Usage (Including Data Collected on Sunday, May 22)<br>Town Center Boulevard Northbound at Mall Ring Road |                        |                                      |                                      |  |
|-----------------------------------------------------------------------------------------------------------------|------------------------|--------------------------------------|--------------------------------------|--|
| Time of Day                                                                                                     | Average Users Per Hour | Average Users Per Hour<br>(Weekdays) | Average Users Per Hour<br>(Weekends) |  |
| 12:00 a.m.                                                                                                      | 0.0                    | 0.0                                  | 0.1                                  |  |
| 1:00 a.m.                                                                                                       | 0.1                    | 0.1                                  | 0.1                                  |  |
| 2:00 a.m.                                                                                                       | 0.1                    | 0.1                                  | 0.3                                  |  |
| 3:00 a.m.                                                                                                       | 0.0                    | 0.0                                  | 0.0                                  |  |
| 4:00 a.m.                                                                                                       | 0.1                    | 0.1                                  | 0.3                                  |  |
| 5:00 a.m.                                                                                                       | 0.3                    | 0.2                                  | 0.4                                  |  |
| 6:00 a.m.                                                                                                       | 0.2                    | 0.2                                  | 0.3                                  |  |
| 7:00 a.m.                                                                                                       | 0.5                    | 0.3                                  | 1.0                                  |  |
| 8:00 a.m.                                                                                                       | 0.4                    | 0.2                                  | 0.8                                  |  |
| 9:00 a.m.                                                                                                       | 2.8                    | 2.2                                  | 3.9                                  |  |
| 10:00 a.m.                                                                                                      | 1.5                    | 0.6                                  | 3.4                                  |  |
| 11:00 a.m.                                                                                                      | 2.4                    | 2.4                                  | 2.4                                  |  |
| 12:00 p.m.                                                                                                      | 3.0                    | 2.1                                  | 4.9                                  |  |
| 1:00 p.m.                                                                                                       | 3.8                    | 2.4                                  | 6.5                                  |  |
| 2:00 p.m.                                                                                                       | 18.8                   | 1.9                                  | 52.6                                 |  |
| 3:00 p.m.                                                                                                       | 40.8                   | 1.5                                  | 119.3                                |  |
| 4:00 p.m.                                                                                                       | 50.6                   | 1.3                                  | 149.1                                |  |
| 5:00 p.m.                                                                                                       | 55.0                   | 1.3                                  | 162.5                                |  |
| 6:00 p.m.                                                                                                       | 53.3                   | 2.7                                  | 154.4                                |  |
| 7:00 p.m.                                                                                                       | 20.7                   | 2.6                                  | 56.9                                 |  |
| 8:00 p.m.                                                                                                       | 8.6                    | 3.0                                  | 19.8                                 |  |
| 9:00 p.m.                                                                                                       | 2.7                    | 2.1                                  | 3.9                                  |  |
| 10:00 p.m.                                                                                                      | 1.9                    | 1.3                                  | 3.1                                  |  |
| 11:00 p.m.                                                                                                      | 0.5                    | 0.5                                  | 0.6                                  |  |