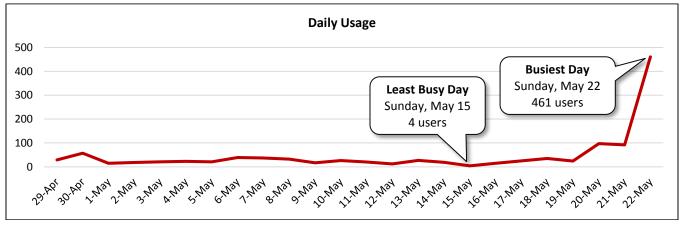

• There was unusually high usage at Counter #2 on Sunday, May 22 (461 users). If data collected that day is excluded, average daily usage is 31, and average daily usage on weekends is 37.

| Daily Usage                                     |       |                                                                                                                         |                         |                           |  |
|-------------------------------------------------|-------|-------------------------------------------------------------------------------------------------------------------------|-------------------------|---------------------------|--|
| Town Center Boulevard Northbound at Texas Drive |       |                                                                                                                         |                         |                           |  |
|                                                 |       | Select Weather Data*                                                                                                    |                         |                           |  |
| Date                                            | Users | High Temperature<br>(°F)                                                                                                | Low Temperature<br>(°F) | Precipitation<br>(inches) |  |
| Friday, April 29, 2016                          | 29    | 86                                                                                                                      | 75                      | 0                         |  |
| Saturday, April 30, 2016                        | 57    | 87                                                                                                                      | 69                      | 0.11                      |  |
| Sunday, May 1, 2016                             | 15    | 84                                                                                                                      | 73                      | 0                         |  |
| Monday, May 2, 2016                             | 18    | 75                                                                                                                      | 61                      | 0.05                      |  |
| Tuesday, May 3, 2016                            | 21    | 75                                                                                                                      | 57                      | 0                         |  |
| Wednesday, May 4, 2016                          | 23    | 81                                                                                                                      | 53                      | 0                         |  |
| Thursday, May 5, 2016                           | 21    | 84                                                                                                                      | 57                      | 0                         |  |
| Friday, May 6, 2016                             | 39    | 84                                                                                                                      | 55                      | 0                         |  |
| Saturday, May 7, 2016                           | 37    | 82                                                                                                                      | 57                      | 0                         |  |
| Sunday, May 8, 2016                             | 32    | 79                                                                                                                      | 66                      | 0                         |  |
| Monday, May 9, 2016                             | 17    | 82                                                                                                                      | 71                      | 0.07                      |  |
| Tuesday, May 10, 2016                           | 26    | 87                                                                                                                      | 72                      | 0                         |  |
| Wednesday, May 11, 2016                         | 20    | 86                                                                                                                      | 69                      | 0.05                      |  |
| Thursday, May 12, 2016                          | 12    | 89                                                                                                                      | 71                      | 0.01                      |  |
| Friday, May 13, 2016                            | 27    | 90                                                                                                                      | 70                      | 0.03                      |  |
| Saturday, May 14, 2016                          | 19    | 88                                                                                                                      | 66                      | 1.98                      |  |
| Sunday, May 15, 2016                            | 4     | 81                                                                                                                      | 66                      | 1.37                      |  |
| Monday, May 16, 2016                            | 15    | 75                                                                                                                      | 66                      | 0.36                      |  |
| Tuesday, May 17, 2016                           | 25    | 86                                                                                                                      | 66                      | 0                         |  |
| Wednesday, May 18, 2016                         | 35    | 82                                                                                                                      | 70                      | 0.1                       |  |
| Thursday, May 19, 2016                          | 24    | 73                                                                                                                      | 64                      | 1.46                      |  |
| Friday, May 20, 2016                            | 97    | 84                                                                                                                      | 66                      | 0                         |  |
| Saturday, May 21, 2016                          | 92    | 86                                                                                                                      | 71                      | 0.17                      |  |
| Sunday, May 22, 2016                            | 461   | 84                                                                                                                      | 73                      | 0                         |  |
| Total                                           | 1,166 | Notes                                                                                                                   |                         |                           |  |
| Average Daily Usage                             | 49    | There was unusua                                                                                                        | lly high usage on Sunda | y, May 22. Per the        |  |
| Average Daily Usage (Weekday)                   | 28    | City of Sugar Land, no special events were held in the area                                                             |                         |                           |  |
| Average Daily Usage (Weekend)                   | 90    | that day. If data collected that day is excluded, average daily usage is 31, and average daily usage on weekends is 37. |                         |                           |  |