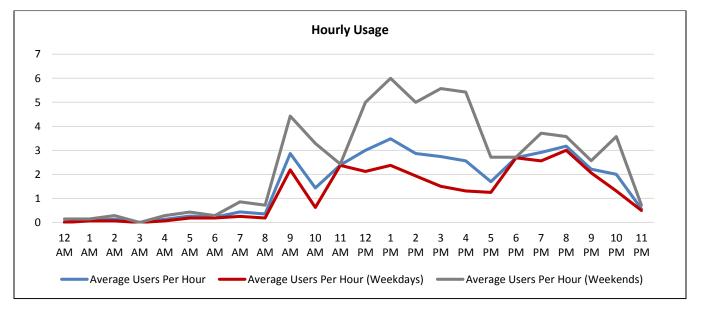

Houston-Galveston Area Council

Hourly Usage (Excluding Data Collected on Sunday, May 22) Town Center Boulevard Northbound at Mall Ring Road

| Time of Day | Average Users Per Hour | Average Users Per Hour<br>(Weekdays) | Average Users Per Hour<br>(Weekends) |
|-------------|------------------------|--------------------------------------|--------------------------------------|
| 12:00 a.m.  | 0.0                    | 0.0                                  | 0.1                                  |
| 1:00 a.m.   | 0.1                    | 0.1                                  | 0.1                                  |
| 2:00 a.m.   | 0.1                    | 0.1                                  | 0.3                                  |
| 3:00 a.m.   | 0.0                    | 0.0                                  | 0.0                                  |
| 4:00 a.m.   | 0.1                    | 0.1                                  | 0.3                                  |
| 5:00 a.m.   | 0.3                    | 0.2                                  | 0.4                                  |
| 6:00 a.m.   | 0.2                    | 0.2                                  | 0.3                                  |
| 7:00 a.m.   | 0.4                    | 0.3                                  | 0.9                                  |
| 8:00 a.m.   | 0.3                    | 0.2                                  | 0.7                                  |
| 9:00 a.m.   | 2.9                    | 2.2                                  | 4.4                                  |
| 10:00 a.m.  | 1.4                    | 0.6                                  | 3.3                                  |
| 11:00 a.m.  | 2.4                    | 2.4                                  | 2.4                                  |
| 12:00 p.m.  | 3.0                    | 2.1                                  | 5.0                                  |
| 1:00 p.m.   | 3.5                    | 2.4                                  | 6.0                                  |
| 2:00 p.m.   | 2.9                    | 1.9                                  | 5.0                                  |
| 3:00 p.m.   | 2.7                    | 1.5                                  | 5.6                                  |
| 4:00 p.m.   | 2.6                    | 1.3                                  | 5.4                                  |
| 5:00 p.m.   | 1.7                    | 1.3                                  | 2.7                                  |
| 6:00 p.m.   | 2.7                    | 2.7                                  | 2.7                                  |
| 7:00 p.m.   | 2.9                    | 2.6                                  | 3.7                                  |
| 8:00 p.m.   | 3.2                    | 3.0                                  | 3.6                                  |
| 9:00 p.m.   | 2.2                    | 2.1                                  | 2.6                                  |
| 10:00 p.m.  | 2.0                    | 1.3                                  | 3.6                                  |
| 11:00 p.m.  | 0.6                    | 0.5                                  | 0.7                                  |