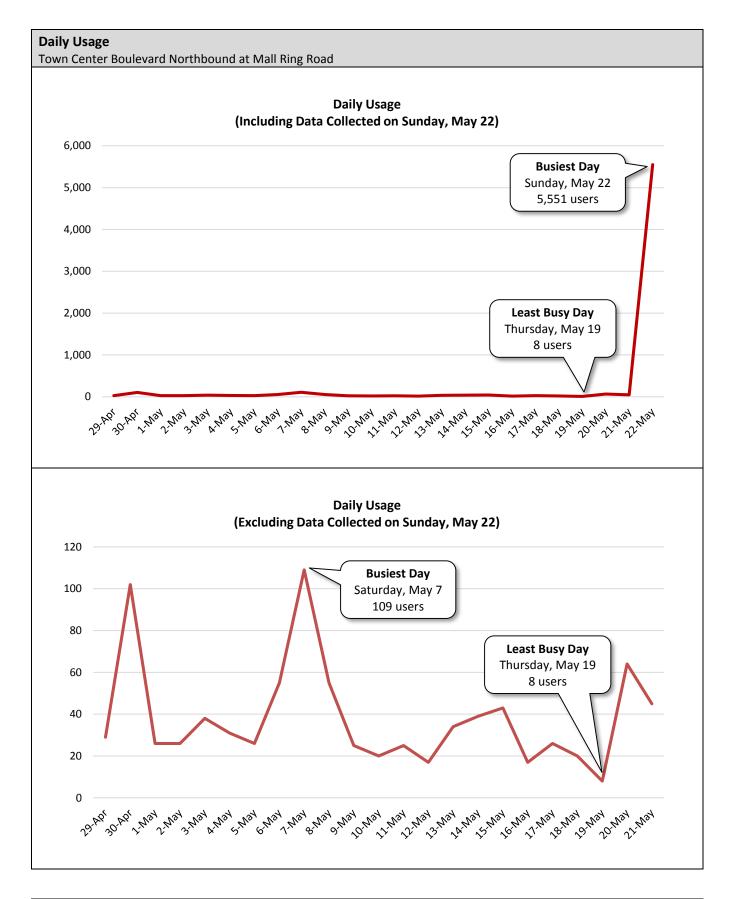

#### Trends

- There was extremely high usage on Sunday, May 22 (5,551 users), especially in the afternoon and evening. Per the City of Sugar Land, no special events were held that day.
- Usage tends to be higher during weekends (746 users/day) than on weekdays (29 users/day).
- On weekdays, usage is highest in the evening (6:00 p.m. 9:00 p.m.).
- During weekends, usage was extremely high in the afternoon and evening (2:00 p.m. 8:00 p.m.). This may be skewed by abnormally high usage on Sunday, May 22. If data from that date is excluded, weekend usage plateaus in the afternoon (12:00 p.m. 5:00 p.m.).

|                               | Select Weather Data* |                                                                  |                         |                           |
|-------------------------------|----------------------|------------------------------------------------------------------|-------------------------|---------------------------|
| Date                          | Users                | High Temperature<br>(°F)                                         | Low Temperature<br>(°F) | Precipitation<br>(inches) |
| Friday, April 29, 2016        | 29                   | 86                                                               | 75                      | 0                         |
| Saturday, April 30, 2016      | 102                  | 87                                                               | 69                      | 0.11                      |
| Sunday, May 1, 2016           | 26                   | 84                                                               | 73                      | 0                         |
| Monday, May 2, 2016           | 26                   | 75                                                               | 61                      | 0.05                      |
| Tuesday, May 3, 2016          | 38                   | 75                                                               | 57                      | 0                         |
| Wednesday, May 4, 2016        | 31                   | 81                                                               | 53                      | 0                         |
| Thursday, May 5, 2016         | 26                   | 84                                                               | 57                      | 0                         |
| Friday, May 6, 2016           | 55                   | 84                                                               | 55                      | 0                         |
| Saturday, May 7, 2016         | 109                  | 82                                                               | 57                      | C                         |
| Sunday, May 8, 2016           | 55                   | 79                                                               | 66                      | 0                         |
| Monday, May 9, 2016           | 25                   | 82                                                               | 71                      | 0.07                      |
| Tuesday, May 10, 2016         | 20                   | 87                                                               | 72                      | C                         |
| Wednesday, May 11, 2016       | 25                   | 86                                                               | 69                      | 0.05                      |
| Thursday, May 12, 2016        | 17                   | 89                                                               | 71                      | 0.01                      |
| Friday, May 13, 2016          | 34                   | 90                                                               | 70                      | 0.03                      |
| Saturday, May 14, 2016        | 39                   | 88                                                               | 66                      | 1.98                      |
| Sunday, May 15, 2016          | 43                   | 81                                                               | 66                      | 1.37                      |
| Monday, May 16, 2016          | 17                   | 75                                                               | 66                      | 0.36                      |
| Tuesday, May 17, 2016         | 26                   | 86                                                               | 66                      | C                         |
| Wednesday, May 18, 2016       | 20                   | 82                                                               | 70                      | 0.1                       |
| Thursday, May 19, 2016        | 8                    | 73                                                               | 64                      | 1.46                      |
| Friday, May 20, 2016          | 64                   | 84                                                               | 66                      | 0                         |
| Saturday, May 21, 2016        | 45                   | 86                                                               | 71                      | 0.17                      |
| Sunday, May 22, 2016          | 5,551                | 84                                                               | 73                      | 0                         |
| Total                         | 6,431                | Notes                                                            |                         |                           |
| Average Daily Usage           | 268                  | There was extremely high usage on Sunday, May 22 (5,551          |                         |                           |
| Average Daily Usage (Weekday) | 29                   | users), especially in the afternoon and evening. Per the City of |                         |                           |
| Average Daily Usage (Weekend) | 746                  | 5 Sugar Land, no special events were held in the area that day.  |                         |                           |

There was extremely high usage at this location on Sunday, May 22 (5,551 users), especially in the afternoon and evening. Per the City of Sugar Land, no special events were held in the area that day. Below is total usage and average daily usage if data collected on that date is excluded:

| Total                         | 880 |
|-------------------------------|-----|
| Average Daily Usage           | 38  |
| Average Daily Usage (Weekday) | 29  |
| Average Daily Usage (Weekend) | 60  |

There was extremely high usage at this location on Sunday, May 22, especially in the afternoon and evening. Large variations may skew average hourly usage. The following pages include statistics regarding hourly usage including and excluding data collected on Sunday, May 22.