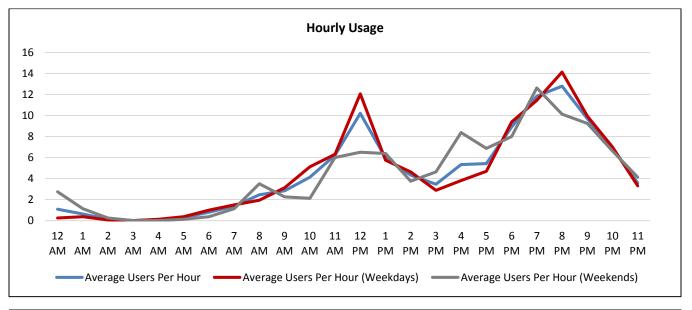

Average Daily Usage (Weekday) Average Daily Usage (Weekend)

109

107

| Hourly Usage<br>Town Center Boulevard Southbound at Texas Drive |                        |                                      |                                      |  |  |
|-----------------------------------------------------------------|------------------------|--------------------------------------|--------------------------------------|--|--|
| Time of Day                                                     | Average Users Per Hour | Average Users Per Hour<br>(Weekdays) | Average Users Per Hour<br>(Weekends) |  |  |
| 12:00 a.m.                                                      | 1.1                    | 0.3                                  | 2.8                                  |  |  |
| 1:00 a.m.                                                       | 0.6                    | 0.4                                  | 1.1                                  |  |  |
| 2:00 a.m.                                                       | 0.1                    | 0.1                                  | 0.3                                  |  |  |
| 3:00 a.m.                                                       | 0.0                    | 0.0                                  | 0.0                                  |  |  |
| 4:00 a.m.                                                       | 0.1                    | 0.1                                  | 0.0                                  |  |  |
| 5:00 a.m.                                                       | 0.3                    | 0.4                                  | 0.1                                  |  |  |
| 6:00 a.m.                                                       | 0.8                    | 1.0                                  | 0.4                                  |  |  |
| 7:00 a.m.                                                       | 1.4                    | 1.5                                  | 1.1                                  |  |  |
| 8:00 a.m.                                                       | 2.5                    | 1.9                                  | 3.5                                  |  |  |
| 9:00 a.m.                                                       | 2.8                    | 3.1                                  | 2.3                                  |  |  |
| 10:00 a.m.                                                      | 4.1                    | 5.1                                  | 2.1                                  |  |  |
| 11:00 a.m.                                                      | 6.2                    | 6.3                                  | 6.0                                  |  |  |
| 12:00 p.m.                                                      | 10.2                   | 12.1                                 | 6.5                                  |  |  |
| 1:00 p.m.                                                       | 6.0                    | 5.8                                  | 6.4                                  |  |  |
| 2:00 p.m.                                                       | 4.3                    | 4.6                                  | 3.8                                  |  |  |
| 3:00 p.m.                                                       | 3.5                    | 2.9                                  | 4.6                                  |  |  |
| 4:00 p.m.                                                       | 5.3                    | 3.8                                  | 8.4                                  |  |  |
| 5:00 p.m.                                                       | 5.4                    | 4.7                                  | 6.9                                  |  |  |
| 6:00 p.m.                                                       | 8.9                    | 9.4                                  | 8.0                                  |  |  |
| 7:00 p.m.                                                       | 11.8                   | 11.4                                 | 12.6                                 |  |  |
| 8:00 p.m.                                                       | 12.8                   | 14.1                                 | 10.1                                 |  |  |
| 9:00 p.m.                                                       | 9.7                    | 9.9                                  | 9.3                                  |  |  |
| 10:00 p.m.                                                      | 6.9                    | 7.0                                  | 6.6                                  |  |  |
| 11:00 p.m.                                                      | 3.6                    | 3.3                                  | 4.1                                  |  |  |