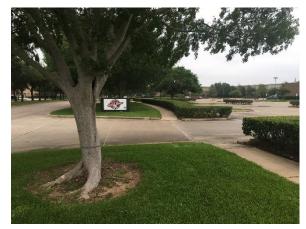

Lexington Boulevard Southbound South of State Highway 6

| Location Information                                            |                                                                                 |                                                  |  |
|-----------------------------------------------------------------|---------------------------------------------------------------------------------|--------------------------------------------------|--|
| Location Name                                                   | Lexington Boulevard Southbound South of State Highway 6                         |                                                  |  |
| Location Description                                            | Sidewalk along Lexington Boulevard Southbound South of State Highway 6          |                                                  |  |
| Jurisdiction                                                    | City of Sugar Land                                                              |                                                  |  |
| Agency Deployed                                                 | City of Sugar Land                                                              |                                                  |  |
| GPS Coordinates                                                 | 29°35'43.                                                                       | 50"N, 95°37'0.97"W                               |  |
| Surrounding Land Uses                                           | North Commercial/Retail, Multi-Family Residential,<br>Single-Family Residential |                                                  |  |
|                                                                 | South                                                                           | Commercial/Retail, Office                        |  |
|                                                                 | East                                                                            | Commercial/Retail, Single-Family Residential     |  |
|                                                                 | West                                                                            | Commercial/Retail                                |  |
| What object was device secured to?                              | First Tree                                                                      | North of First Driveway South of State Highway 6 |  |
| Sidewalk Width                                                  | 4'                                                                              |                                                  |  |
| Buffer Width                                                    | 6'                                                                              |                                                  |  |
| Street Width                                                    | Six-Lane Divided Roadway (+ Turning Lanes)                                      |                                                  |  |
| Parallel Parking                                                | No                                                                              |                                                  |  |
| Landscaping or Trees                                            | Yes                                                                             |                                                  |  |
| Sidewalk Pavement Type                                          | Concrete                                                                        |                                                  |  |
| ADA Ramps                                                       | Yes                                                                             |                                                  |  |
| Sidewalk Condition                                              | Good                                                                            |                                                  |  |
| Speed Limit                                                     | 40 miles p                                                                      | er hour                                          |  |
| Street Lighting                                                 | Yes                                                                             |                                                  |  |
| Street Traffic Volume                                           | Not Available                                                                   |                                                  |  |
| Transit                                                         | No                                                                              |                                                  |  |
| Shade                                                           | Yes                                                                             |                                                  |  |
| Have counts been collected by<br>H-GAC at this location before? | No                                                                              |                                                  |  |