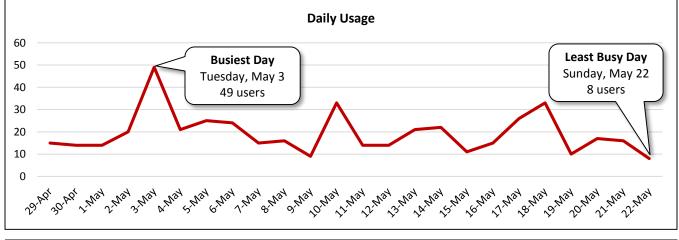

#### **Counter Locations**

Sidewalks in Sugar Land Town Center

| Counter | Location                                                | Total Users        | Average<br>Daily Usage |
|---------|---------------------------------------------------------|--------------------|------------------------|
| 1       | Town Center Boulevard Southbound at Texas Drive         | 2,602              | 108                    |
| 2       | Town Center Boulevard Northbound at Texas Drive         | 1,166              | 49                     |
| 3       | Town Center Boulevard Southbound at Mall Ring Road      | N/A*               | N/A                    |
| 4       | Town Center Boulevard Northbound at Mall Ring Road      | 6,431 <sup>+</sup> | 268                    |
| 5       | Lexington Boulevard Southbound South of State Highway 6 | 236                | 10                     |
| 6       | Lexington Boulevard Northbound South of State Highway 6 | 462                | 19                     |
| 7       | Lexington Boulevard Southbound at Mall Ring Road North  | 388                | 16                     |
| А       | Lexington Boulevard Northbound at Mall Ring Road North  | 324 <sup>‡</sup>   | 14                     |

#### **Overall Trends**

- Usage Higher along Town Center Boulevard than Lexington Boulevard
   Sidewalks along Town Center Boulevard had much higher pedestrian and bicycle traffic than sidewalks along Lexington Boulevard.
- Lexington Boulevard: Usage Similar on Weekdays and Weekends
   Along Lexington Boulevard, there is not a significant variation in usage between weekdays and weekends.
   Along Town Center Boulevard, usage was higher during weekends at two of the three locations where data was collected.
- Unusually High Usage along Town Center Boulevard Northbound on Sunday, May 22
- On Sunday, May 22, there was unusually high pedestrian and bicycle traffic along sidewalks adjacent to Town Center Boulevard Northbound. Usage at Counter #2 and Counter #4 was much higher than average. At Counter #2, usage was high early in the day (12:00 a.m. – 10:00 a.m.) and during the late afternoon (3:00 p.m. – 5:00 p.m.). At Counter #4, usage was extremely high in the afternoon and evening (2:00 p.m. – 8:00 p.m.). Per the City of Sugar Land, no special events were held in the area that day.