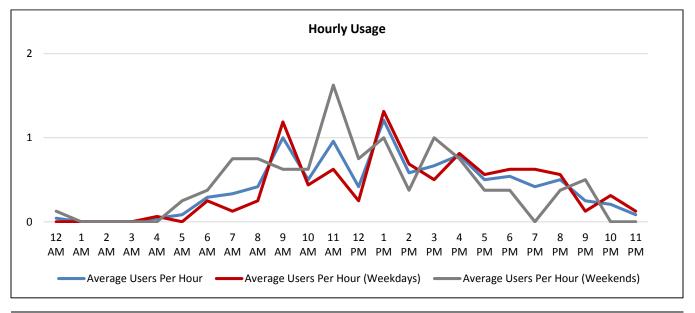

| Hourly Usage (Including Data Collected on Sunday, May 22)<br>Town Center Boulevard Northbound at Mall Ring Road |                        |                                      |                                      |  |
|-----------------------------------------------------------------------------------------------------------------|------------------------|--------------------------------------|--------------------------------------|--|
| Time of Day                                                                                                     | Average Users Per Hour | Average Users Per Hour<br>(Weekdays) | Average Users Per Hour<br>(Weekends) |  |
| 12:00 a.m.                                                                                                      | 0.0                    | 0.0                                  | 0.1                                  |  |
| 1:00 a.m.                                                                                                       | 0.1                    | 0.1                                  | 0.1                                  |  |
| 2:00 a.m.                                                                                                       | 0.1                    | 0.1                                  | 0.3                                  |  |
| 3:00 a.m.                                                                                                       | 0.0                    | 0.0                                  | 0.0                                  |  |
| 4:00 a.m.                                                                                                       | 0.1                    | 0.1                                  | 0.3                                  |  |
| 5:00 a.m.                                                                                                       | 0.3                    | 0.2                                  | 0.4                                  |  |
| 6:00 a.m.                                                                                                       | 0.2                    | 0.2                                  | 0.3                                  |  |
| 7:00 a.m.                                                                                                       | 0.5                    | 0.3                                  | 1.0                                  |  |
| 8:00 a.m.                                                                                                       | 0.4                    | 0.2                                  | 0.8                                  |  |
| 9:00 a.m.                                                                                                       | 2.8                    | 2.2                                  | 3.9                                  |  |
| 10:00 a.m.                                                                                                      | 1.5                    | 0.6                                  | 3.4                                  |  |
| 11:00 a.m.                                                                                                      | 2.4                    | 2.4                                  | 2.4                                  |  |
| 12:00 p.m.                                                                                                      | 3.0                    | 2.1                                  | 4.9                                  |  |
| 1:00 p.m.                                                                                                       | 3.8                    | 2.4                                  | 6.5                                  |  |
| 2:00 p.m.                                                                                                       | 18.8                   | 1.9                                  | 52.6                                 |  |
| 3:00 p.m.                                                                                                       | 40.8                   | 1.5                                  | 119.3                                |  |
| 4:00 p.m.                                                                                                       | 50.6                   | 1.3                                  | 149.1                                |  |
| 5:00 p.m.                                                                                                       | 55.0                   | 1.3                                  | 162.5                                |  |
| 6:00 p.m.                                                                                                       | 53.3                   | 2.7                                  | 154.4                                |  |
| 7:00 p.m.                                                                                                       | 20.7                   | 2.6                                  | 56.9                                 |  |
| 8:00 p.m.                                                                                                       | 8.6                    | 3.0                                  | 19.8                                 |  |
| 9:00 p.m.                                                                                                       | 2.7                    | 2.1                                  | 3.9                                  |  |
| 10:00 p.m.                                                                                                      | 1.9                    | 1.3                                  | 3.1                                  |  |
| 11:00 p.m.                                                                                                      | 0.5                    | 0.5                                  | 0.6                                  |  |

Houston-Galveston Area Council

Hourly Usage (Excluding Data Collected on Sunday, May 22) Town Center Boulevard Northbound at Mall Ring Road

| Time of Day | Average Users Per Hour | Average Users Per Hour<br>(Weekdays) | Average Users Per Hour<br>(Weekends) |
|-------------|------------------------|--------------------------------------|--------------------------------------|
| 12:00 a.m.  | 0.0                    | 0.0                                  | 0.1                                  |
| 1:00 a.m.   | 0.1                    | 0.1                                  | 0.1                                  |
| 2:00 a.m.   | 0.1                    | 0.1                                  | 0.3                                  |
| 3:00 a.m.   | 0.0                    | 0.0                                  | 0.0                                  |
| 4:00 a.m.   | 0.1                    | 0.1                                  | 0.3                                  |
| 5:00 a.m.   | 0.3                    | 0.2                                  | 0.4                                  |
| 6:00 a.m.   | 0.2                    | 0.2                                  | 0.3                                  |
| 7:00 a.m.   | 0.4                    | 0.3                                  | 0.9                                  |
| 8:00 a.m.   | 0.3                    | 0.2                                  | 0.7                                  |
| 9:00 a.m.   | 2.9                    | 2.2                                  | 4.4                                  |
| 10:00 a.m.  | 1.4                    | 0.6                                  | 3.3                                  |
| 11:00 a.m.  | 2.4                    | 2.4                                  | 2.4                                  |
| 12:00 p.m.  | 3.0                    | 2.1                                  | 5.0                                  |
| 1:00 p.m.   | 3.5                    | 2.4                                  | 6.0                                  |
| 2:00 p.m.   | 2.9                    | 1.9                                  | 5.0                                  |
| 3:00 p.m.   | 2.7                    | 1.5                                  | 5.6                                  |
| 4:00 p.m.   | 2.6                    | 1.3                                  | 5.4                                  |
| 5:00 p.m.   | 1.7                    | 1.3                                  | 2.7                                  |
| 6:00 p.m.   | 2.7                    | 2.7                                  | 2.7                                  |
| 7:00 p.m.   | 2.9                    | 2.6                                  | 3.7                                  |
| 8:00 p.m.   | 3.2                    | 3.0                                  | 3.6                                  |
| 9:00 p.m.   | 2.2                    | 2.1                                  | 2.6                                  |
| 10:00 p.m.  | 2.0                    | 1.3                                  | 3.6                                  |
| 11:00 p.m.  | 0.6                    | 0.5                                  | 0.7                                  |