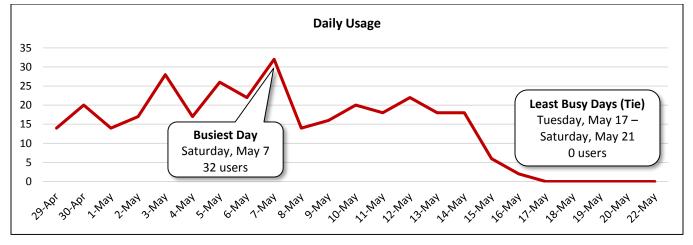

#### Trends

- There was extremely high usage on Sunday, May 22 (5,551 users), especially in the afternoon and evening. Per the City of Sugar Land, no special events were held that day.
- Usage tends to be higher during weekends (746 users/day) than on weekdays (29 users/day).
- On weekdays, usage is highest in the evening (6:00 p.m. 9:00 p.m.).
- During weekends, usage was extremely high in the afternoon and evening (2:00 p.m. 8:00 p.m.). This may be skewed by abnormally high usage on Sunday, May 22. If data from that date is excluded, weekend usage plateaus in the afternoon (12:00 p.m. 5:00 p.m.).