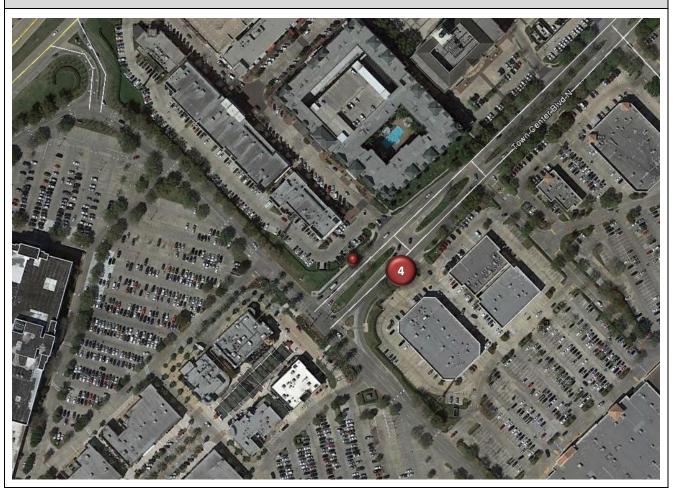

#### **Counter Locations**

Sidewalks in Sugar Land Town Center

| Counter | Location                                                | Total Users        | Average<br>Daily Usage |
|---------|---------------------------------------------------------|--------------------|------------------------|
| 1       | Town Center Boulevard Southbound at Texas Drive         | 2,602              | 108                    |
| 2       | Town Center Boulevard Northbound at Texas Drive         | 1,166              | 49                     |
| 3       | Town Center Boulevard Southbound at Mall Ring Road      | N/A*               | N/A                    |
| 4       | Town Center Boulevard Northbound at Mall Ring Road      | 6,431 <sup>+</sup> | 268                    |
| 5       | Lexington Boulevard Southbound South of State Highway 6 | 236                | 10                     |
| 6       | Lexington Boulevard Northbound South of State Highway 6 | 462                | 19                     |
| 7       | Lexington Boulevard Southbound at Mall Ring Road North  | 388                | 16                     |
| А       | Lexington Boulevard Northbound at Mall Ring Road North  | 324 <sup>‡</sup>   | 14                     |

Town Center Boulevard Northbound at Mall Ring Road

| Location Information                                            |                                                                                                                                                                                        |                                                                                           |  |
|-----------------------------------------------------------------|----------------------------------------------------------------------------------------------------------------------------------------------------------------------------------------|-------------------------------------------------------------------------------------------|--|
| Location Name                                                   | Town Cen                                                                                                                                                                               | ter Boulevard Northbound at Mall Ring Road                                                |  |
| Location Description                                            | Sidewalk along Town Center Boulevard Northbound North of Mall Ring<br>Road                                                                                                             |                                                                                           |  |
| Jurisdiction                                                    | City of Su                                                                                                                                                                             | gar Land                                                                                  |  |
| Agency Deployed                                                 | City of Sug                                                                                                                                                                            | gar Land                                                                                  |  |
| GPS Coordinates                                                 | 29°35'37.                                                                                                                                                                              | 39"N, 95°37'19.80"W                                                                       |  |
| Surrounding Land Uses                                           | North                                                                                                                                                                                  | Multi-Family Residential, Commercial/Retail, Office, Institutional (Sugar Land City Hall) |  |
|                                                                 | South                                                                                                                                                                                  | Commercial/Retail                                                                         |  |
|                                                                 | East                                                                                                                                                                                   | Commercial/Retail                                                                         |  |
|                                                                 | West                                                                                                                                                                                   | Commercial/Retail, Multi-Family Residential, Office                                       |  |
| What object was device secured to?                              | Sign Post                                                                                                                                                                              | (Speed Limit)                                                                             |  |
| Sidewalk Width                                                  | 4'                                                                                                                                                                                     |                                                                                           |  |
| Buffer Width                                                    | 10' (varies)                                                                                                                                                                           |                                                                                           |  |
| Street Width                                                    | Four-Lane Divided Roadway (+ Turning Lanes)                                                                                                                                            |                                                                                           |  |
| Parallel Parking                                                | No                                                                                                                                                                                     |                                                                                           |  |
| Landscaping or Trees                                            | Yes                                                                                                                                                                                    |                                                                                           |  |
| Sidewalk Pavement Type                                          | Concrete                                                                                                                                                                               |                                                                                           |  |
| ADA Ramps                                                       | Yes                                                                                                                                                                                    |                                                                                           |  |
| Sidewalk Condition                                              | Good                                                                                                                                                                                   |                                                                                           |  |
| Speed Limit                                                     | 30 miles p                                                                                                                                                                             | ber hour                                                                                  |  |
| Street Lighting                                                 | Yes                                                                                                                                                                                    |                                                                                           |  |
| Street Traffic Volume                                           | Not Availa                                                                                                                                                                             | able                                                                                      |  |
| Transit                                                         | No                                                                                                                                                                                     |                                                                                           |  |
| Shade                                                           | Yes                                                                                                                                                                                    |                                                                                           |  |
| Have counts been collected by<br>H-GAC at this location before? | No                                                                                                                                                                                     |                                                                                           |  |
| Notes                                                           | There was extremely high usage on Sunday, May 22 (5,551 users), especially in the afternoon and evening. Per the City of Sugar Land, no special events were held in the area that day. |                                                                                           |  |