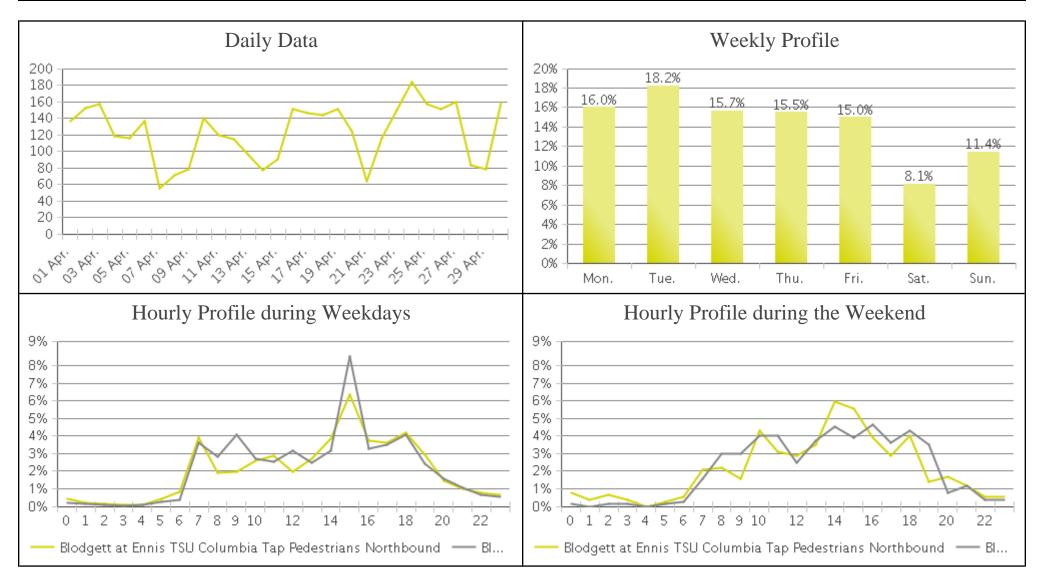

## **Columbia Tap Trail at Blodgett (Pedestri...**

Period Analyzed: Sunday, April 01, 2018 to Monday, April 30, 2018