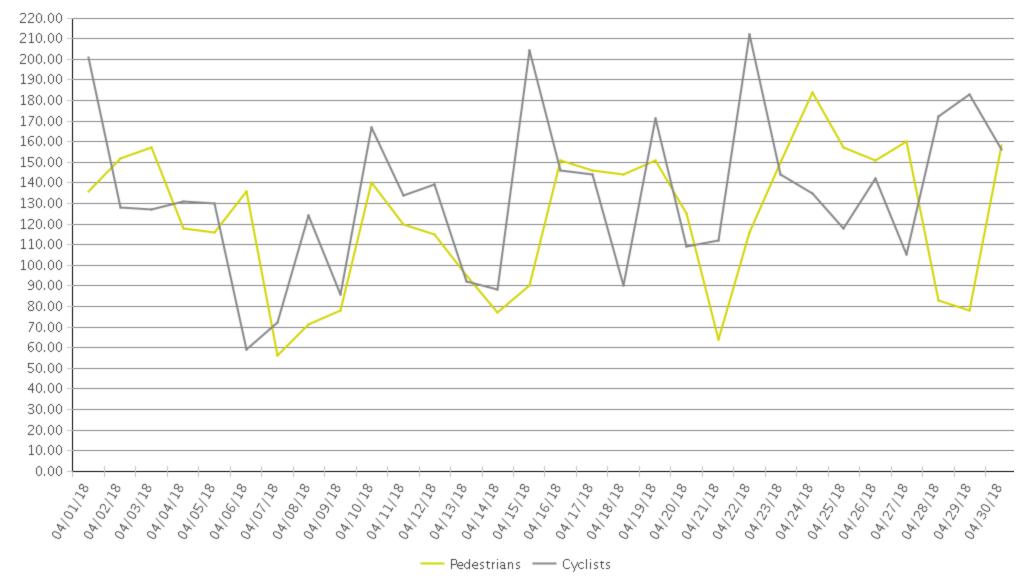

## **Columbia Tap Trail at Blodgett**

Period Analyzed: Sunday, April 01, 2018 to Monday, April 30, 2018

|             | Total Traffic for<br>the Analyzed<br>Period | Daily Average | Busiest Day of the Week | Distribution |     |
|-------------|---------------------------------------------|---------------|-------------------------|--------------|-----|
|             |                                             |               |                         | IN           | OUT |
| Pedestrians | 3,675                                       | 123           | Tuesday                 | 49           | 51  |
| Cyclists    | 4,021                                       | 134           | Sunday                  | 52           | 48  |

## **Columbia Tap Trail at Blodgett**

Period Analyzed: Sunday, April 01, 2018 to Monday, April 30, 2018

## **Columbia Tap Trail at Blodgett (Pedestri...**

Period Analyzed: Sunday, April 01, 2018 to Monday, April 30, 2018

## **Columbia Tap Trail at Blodgett (Cyclists...**

Period Analyzed: Sunday, April 01, 2018 to Monday, April 30, 2018