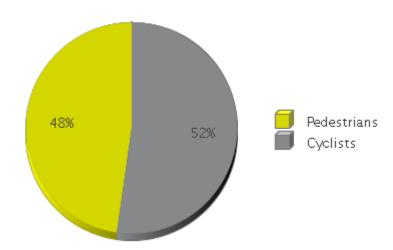

## **Columbia Tap Trail at Blodgett**

Period Analyzed: Sunday, April 01, 2018 to Monday, April 30, 2018

|             | Total Traffic for<br>the Analyzed<br>Period | Daily Average | Busiest Day of the Week | Distribution |     |
|-------------|---------------------------------------------|---------------|-------------------------|--------------|-----|
|             |                                             |               |                         | IN           | OUT |
| Pedestrians | 3,675                                       | 123           | Tuesday                 | 49           | 51  |
| Cyclists    | 4,021                                       | 134           | Sunday                  | 52           | 48  |

IN: Northbound

OUT: Southbound