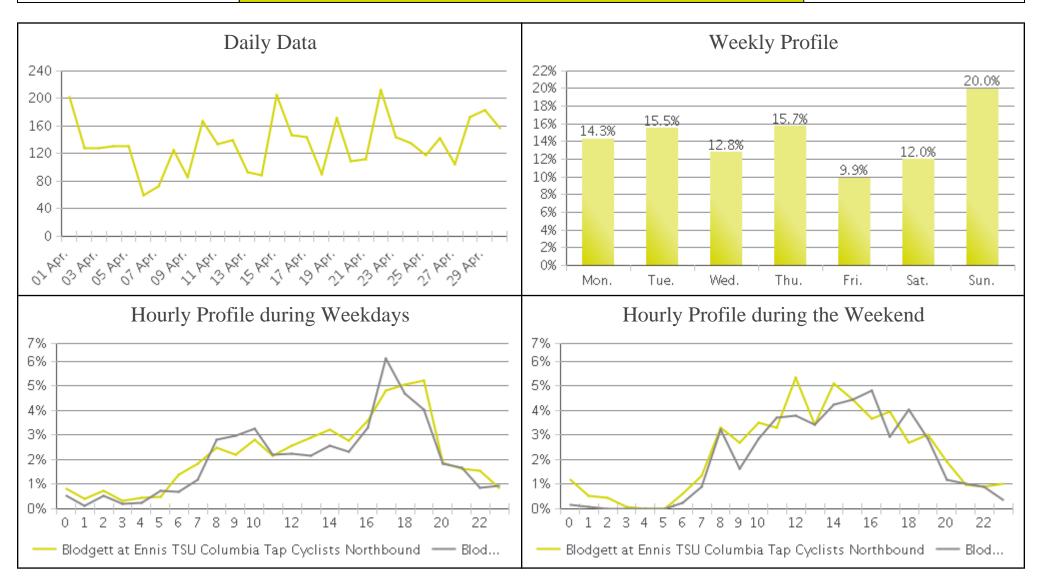

## **Columbia Tap Trail at Blodgett (Cyclists...**

Period Analyzed: Sunday, April 01, 2018 to Monday, April 30, 2018