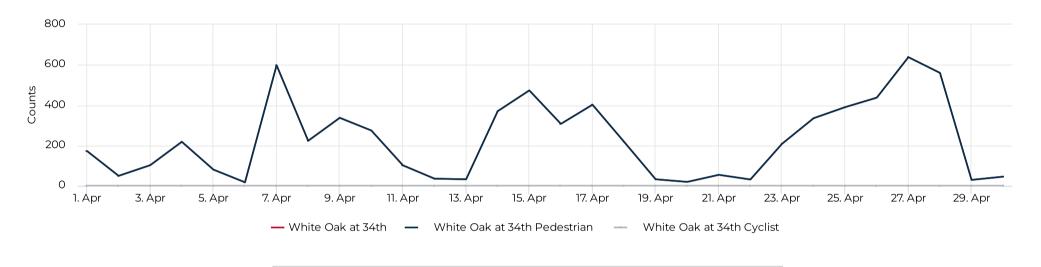

#### Daily traffic

## Key Figures Summary

| Site                         | Total ▼ | Daily Average | Peak Day         | Peak Count |
|------------------------------|---------|---------------|------------------|------------|
| White Oak at 34th            | 6,786   | 226           | Wed Apr 27, 2022 | 638        |
| White Oak at 34th Pedestrian | 6,786   | 226           | Wed Apr 27, 2022 | 638        |
| Pedestrians NB               | 6,772   | 226           | Wed Apr 27, 2022 | 638        |
| Pedestrians SB               | 14      | 0             | Tue Apr 5, 2022  | 3          |
| White Oak at 34th Cyclist    | 0       | 0             | Sat Apr 9, 2022  | 0          |
| Bicycles NB                  | 0       | 0             | Tue Apr 19, 2022 | 0          |
| Bicycles SB                  | 0       | 0             | Fri Apr 1, 2022  | 0          |