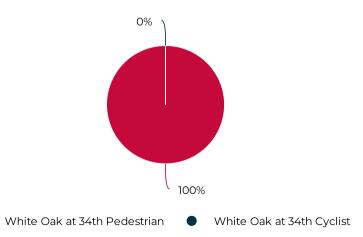

#### Distribution

April 1, 2022 → April 30, 2022

## Key Figures Summary

| Site                         | Total ▼ | Daily Average | Peak Day         | Peak Count |
|------------------------------|---------|---------------|------------------|------------|
| White Oak at 34th            | 6,786   | 226           | Wed Apr 27, 2022 | 638        |
| White Oak at 34th Pedestrian | 6,786   | 226           | Wed Apr 27, 2022 | 638        |
| Pedestrians NB               | 6,772   | 226           | Wed Apr 27, 2022 | 638        |
| Pedestrians SB               | 14      | 0             | Tue Apr 5, 2022  | 3          |
| White Oak at 34th Cyclist    | 0       | 0             | Sat Apr 9, 2022  | 0          |
| Bicycles NB                  | 0       | 0             | Tue Apr 19, 2022 | 0          |
| Bicycles SB                  | 0       | 0             | Fri Apr 1, 2022  | 0          |