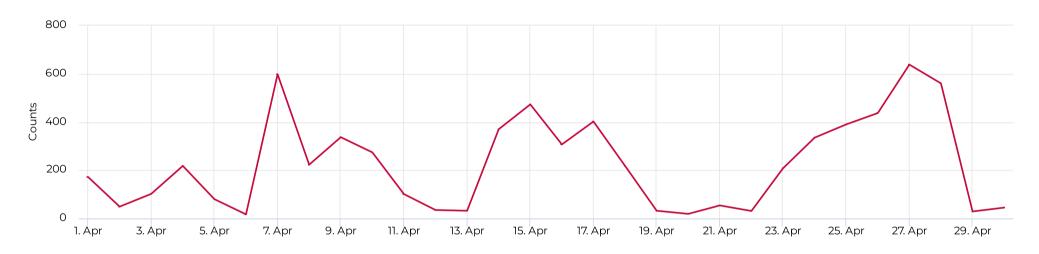

#### Daily Data (Pedestrian)

## Key Figures Summary

| Site                         | Total ▼ | Daily Average | Peak Day         | Peak Count |
|------------------------------|---------|---------------|------------------|------------|
| White Oak at 34th            | 6,786   | 226           | Wed Apr 27, 2022 | 638        |
| White Oak at 34th Pedestrian | 6,786   | 226           | Wed Apr 27, 2022 | 638        |
| Pedestrians NB               | 6,772   | 226           | Wed Apr 27, 2022 | 638        |
| Pedestrians SB               | 14      | 0             | Tue Apr 5, 2022  | 3          |
| White Oak at 34th Cyclist    | 0       | 0             | Sat Apr 9, 2022  | 0          |
| Bicycles NB                  | 0       | 0             | Tue Apr 19, 2022 | 0          |
| Bicycles SB                  | 0       | 0             | Fri Apr 1, 2022  | 0          |