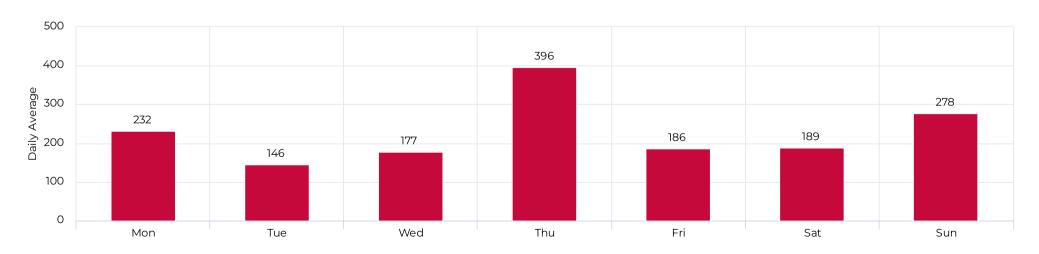

#### Daily Data (Pedestrian)

#### Pedestrian Profile (Daily)

April 1, 2022 → April 30, 2022

No Data

No Data

April 1, 2022 → April 30, 2022