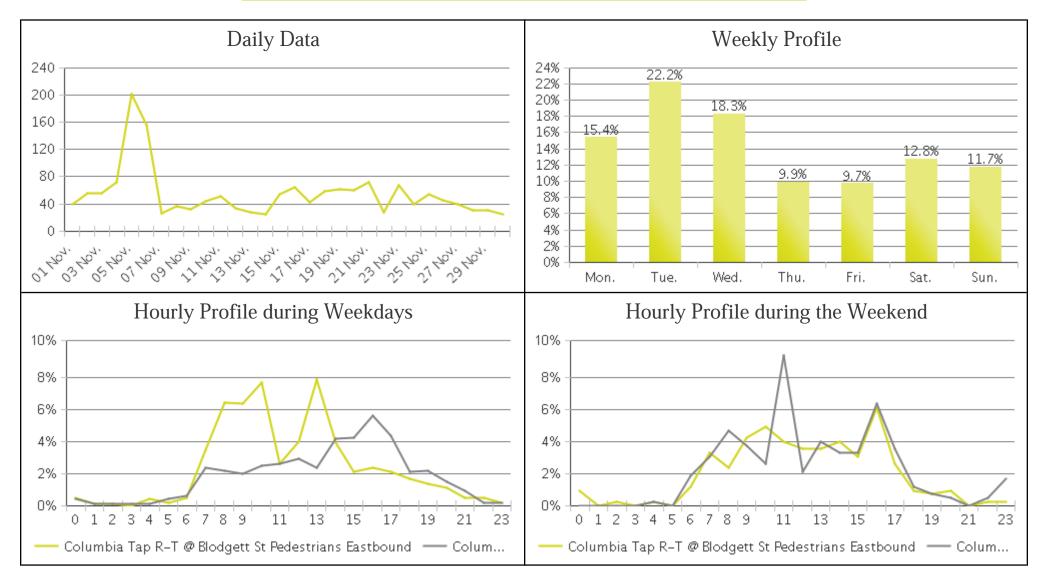

## **Brays Bayou Trail at Wheeler/Spur 5 (Ped...**

Period Analyzed: Friday, November 01, 2019 to Saturday, November 30, 2019

## Brays Bayou Trail at Wheeler/Spur 5 Period Analyzed: Friday, November 01, 2019 to Saturday, November 30, 2019

|             | Total Traffic for<br>the Analyzed<br>Period | Daily Average | Busiest Day of<br>the Week | Distribution |     |
|-------------|---------------------------------------------|---------------|----------------------------|--------------|-----|
|             |                                             |               |                            | IN           | OUT |
| Pedestrians | 1,621                                       | 54            | Tuesday                    | 54           | 46  |
| Cyclists    | 3,473                                       | 116           | Saturday                   | 48           | 52  |