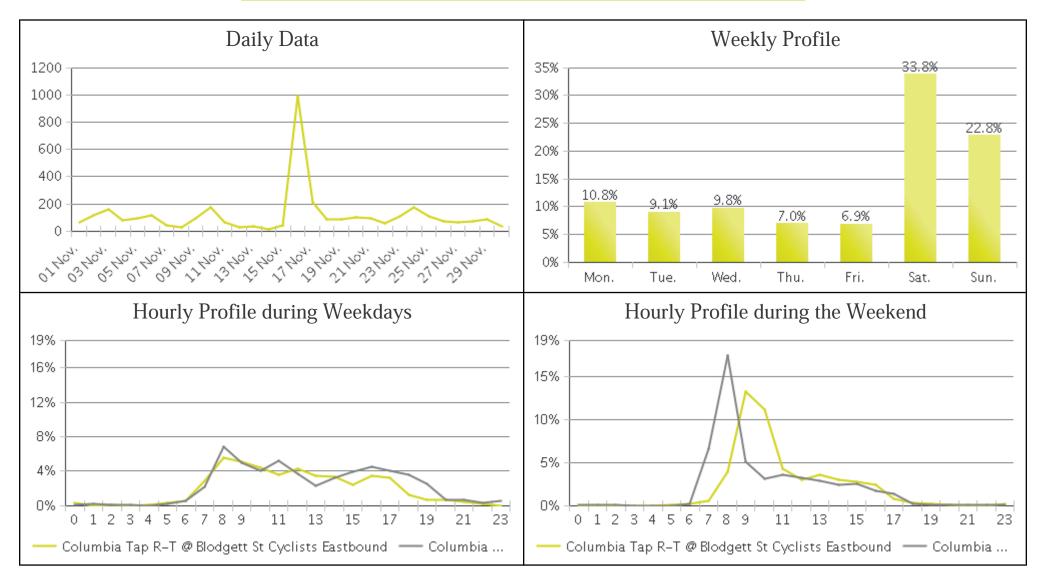

## **Brays Bayou Trail at Wheeler/Spur 5 (Cyc...**

Period Analyzed: Friday, November 01, 2019 to Saturday, November 30, 2019

## Brays Bayou Trail at Wheeler/Spur 5 Period Analyzed: Friday, November 01, 2019 to Saturday, November 30, 2019

|             | Total Traffic for<br>the Analyzed<br>Period | Daily Average | Busiest Day of<br>the Week | Distribution |     |
|-------------|---------------------------------------------|---------------|----------------------------|--------------|-----|
|             |                                             |               |                            | IN           | OUT |
| Pedestrians | 1,621                                       | 54            | Tuesday                    | 54           | 46  |
| Cyclists    | 3,473                                       | 116           | Saturday                   | 48           | 52  |