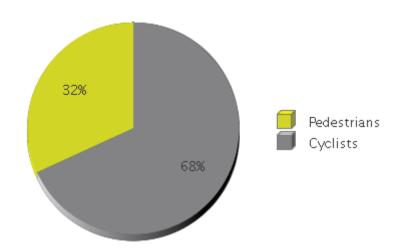

## Brays Bayou Trail at Wheeler/Spur 5 Period Analyzed: Friday, November 01, 2019 to Saturday, November 30, 2019

|             | Total Traffic for<br>the Analyzed<br>Period | Daily Average | Busiest Day of<br>the Week | Distribution |     |
|-------------|---------------------------------------------|---------------|----------------------------|--------------|-----|
|             |                                             |               |                            | IN           | OUT |
| Pedestrians | 1,621                                       | 54            | Tuesday                    | 54           | 46  |
| Cyclists    | 3,473                                       | 116           | Saturday                   | 48           | 52  |