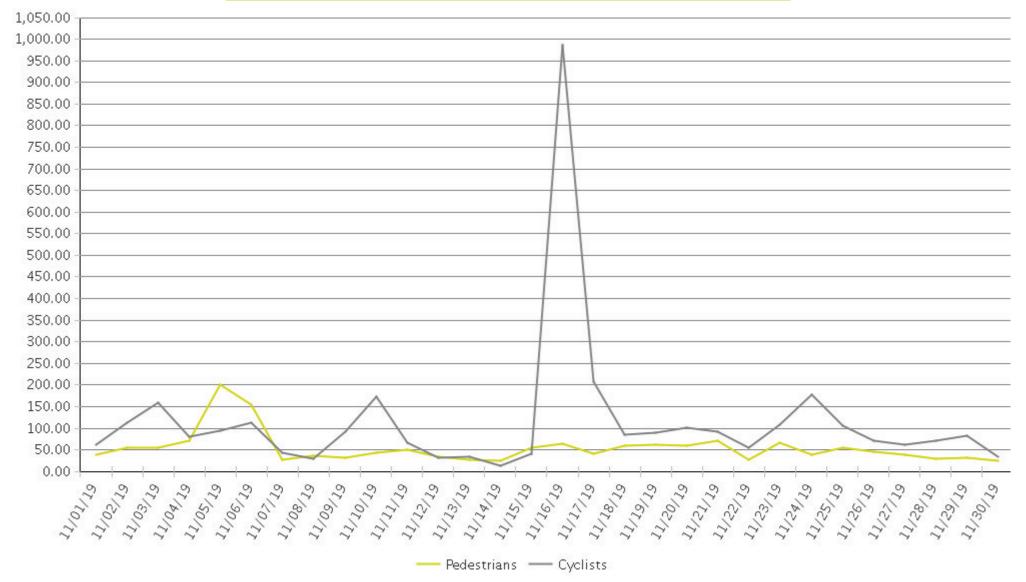

## Brays Bayou Trail at Wheeler/Spur 5 Period Analyzed: Friday, November 01, 2019 to Saturday, November 30, 2019

|             | Total Traffic for<br>the Analyzed<br>Period | Daily Average | Busiest Day of<br>the Week | Distribution |     |
|-------------|---------------------------------------------|---------------|----------------------------|--------------|-----|
|             |                                             |               |                            | IN           | OUT |
| Pedestrians | 1,621                                       | 54            | Tuesday                    | 54           | 46  |
| Cyclists    | 3,473                                       | 116           | Saturday                   | 48           | 52  |