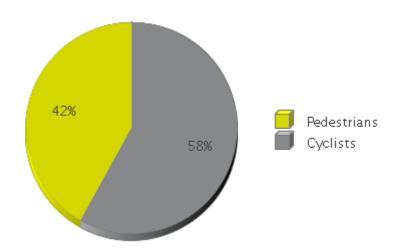

## **Columbia Tap Trail at Blodgett**

Period Analyzed: Tuesday, May 01, 2018 to Thursday, May 31, 2018

|             | Total Traffic for<br>the Analyzed<br>Period | Daily Average | Busiest Day of the Week | Distribution |     |
|-------------|---------------------------------------------|---------------|-------------------------|--------------|-----|
|             |                                             |               |                         | IN           | OUT |
| Pedestrians | 3,165                                       | 102           | Tuesday                 | 53           | 47  |
| Cyclists    | 4,377                                       | 141           | Sunday                  | 57           | 43  |