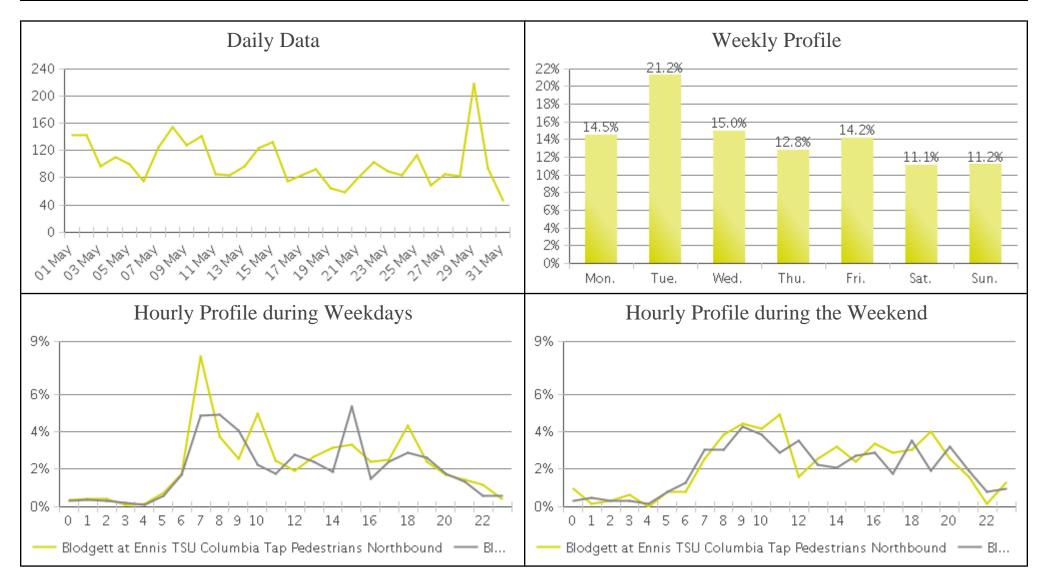

## **Columbia Tap Trail at Blodgett**

Period Analyzed: Tuesday, May 01, 2018 to Thursday, May 31, 2018

|             | Total Traffic for<br>the Analyzed<br>Period | Daily Average | Busiest Day of the Week | Distribution |     |
|-------------|---------------------------------------------|---------------|-------------------------|--------------|-----|
|             |                                             |               |                         | IN           | OUT |
| Pedestrians | 3,165                                       | 102           | Tuesday                 | 53           | 47  |
| Cyclists    | 4,377                                       | 141           | Sunday                  | 57           | 43  |

IN: Northbound

OUT: Southbound

## **Columbia Tap Trail at Blodgett (Pedestri...**

Period Analyzed: Tuesday, May 01, 2018 to Thursday, May 31, 2018