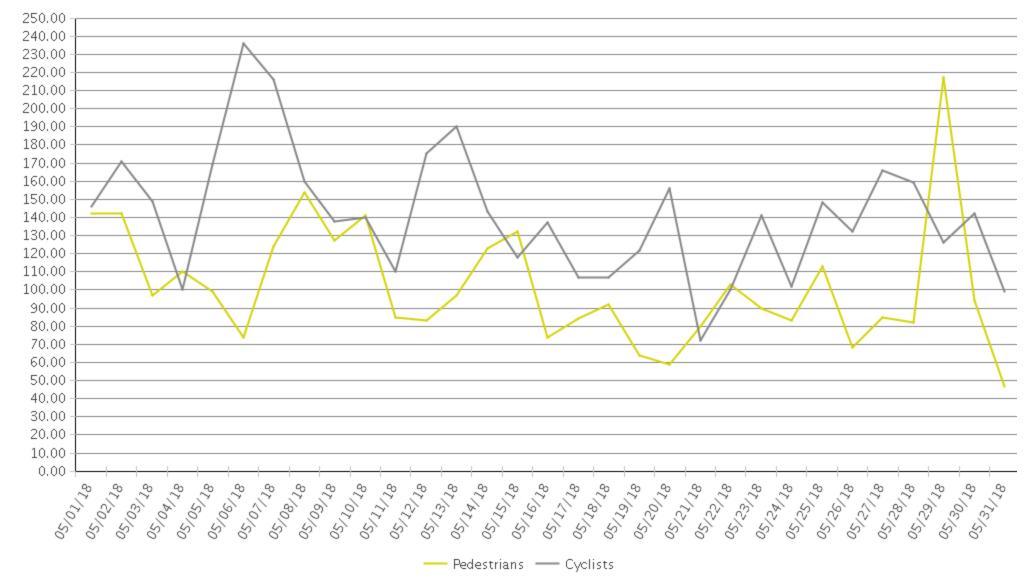

## **Columbia Tap Trail at Blodgett**

Period Analyzed: Tuesday, May 01, 2018 to Thursday, May 31, 2018

|             | Total Traffic for<br>the Analyzed<br>Period | Daily Average | Busiest Day of the Week | Distribution |     |
|-------------|---------------------------------------------|---------------|-------------------------|--------------|-----|
|             |                                             |               |                         | IN           | OUT |
| Pedestrians | 3,165                                       | 102           | Tuesday                 | 53           | 47  |
| Cyclists    | 4,377                                       | 141           | Sunday                  | 57           | 43  |