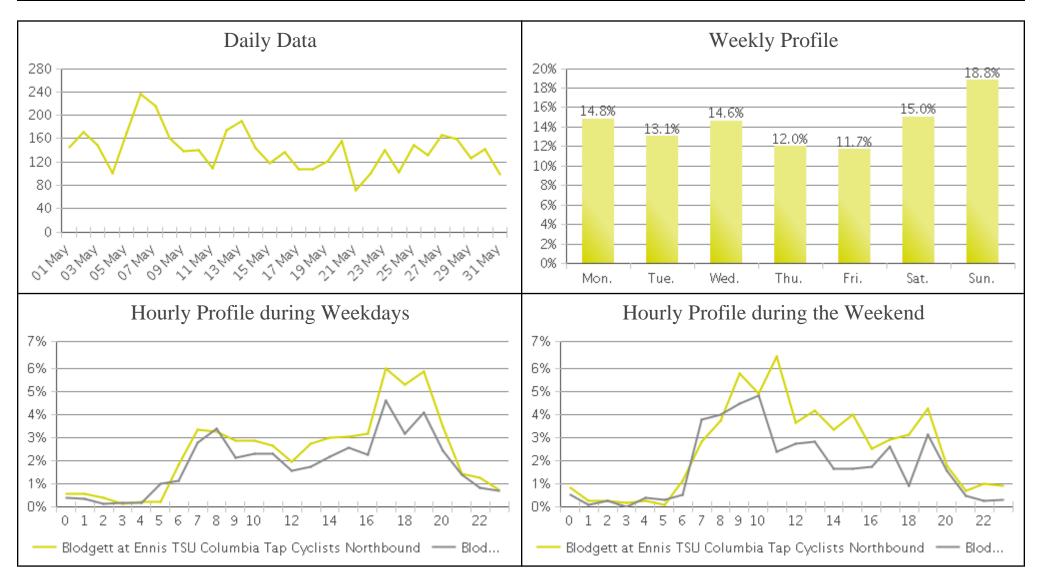

## **Columbia Tap Trail at Blodgett**

Period Analyzed: Tuesday, May 01, 2018 to Thursday, May 31, 2018

|             | Total Traffic for<br>the Analyzed<br>Period | Daily Average | Busiest Day of the Week | Distribution |     |
|-------------|---------------------------------------------|---------------|-------------------------|--------------|-----|
|             |                                             |               |                         | IN           | OUT |
| Pedestrians | 3,165                                       | 102           | Tuesday                 | 53           | 47  |
| Cyclists    | 4,377                                       | 141           | Sunday                  | 57           | 43  |

IN: Northbound

OUT: Southbound

## **Columbia Tap Trail at Blodgett (Cyclists...**

Period Analyzed: Tuesday, May 01, 2018 to Thursday, May 31, 2018