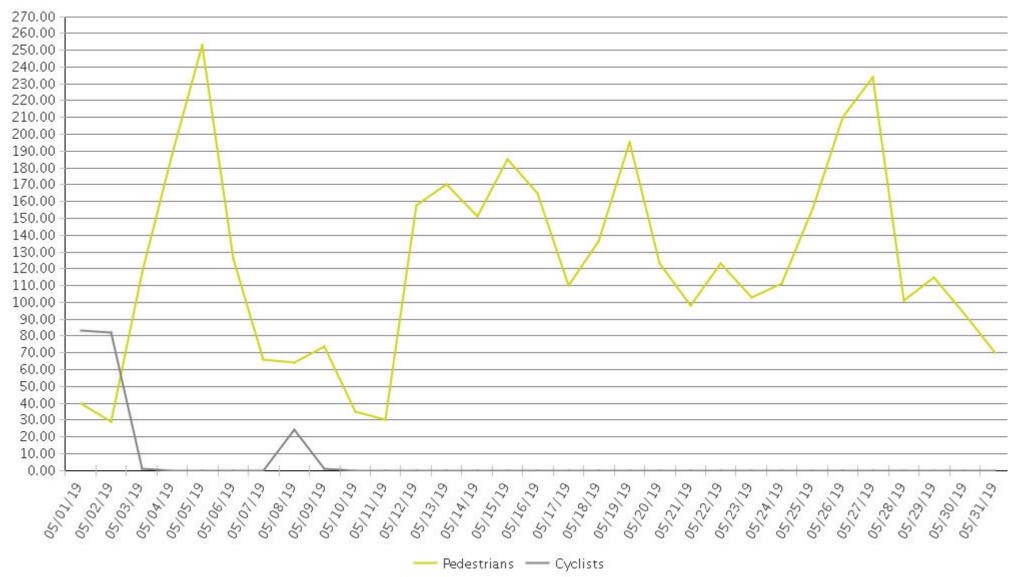

## **Brays Bayou Trail at Wheeler/Spur 5 (Ped...**

Period Analyzed: Wednesday, May 01, 2019 to Friday, May 31, 2019

## **Brays Bayou Trail at Wheeler/Spur 5 (Cyc...**

Period Analyzed: Wednesday, May 01, 2019 to Friday, May 31, 2019