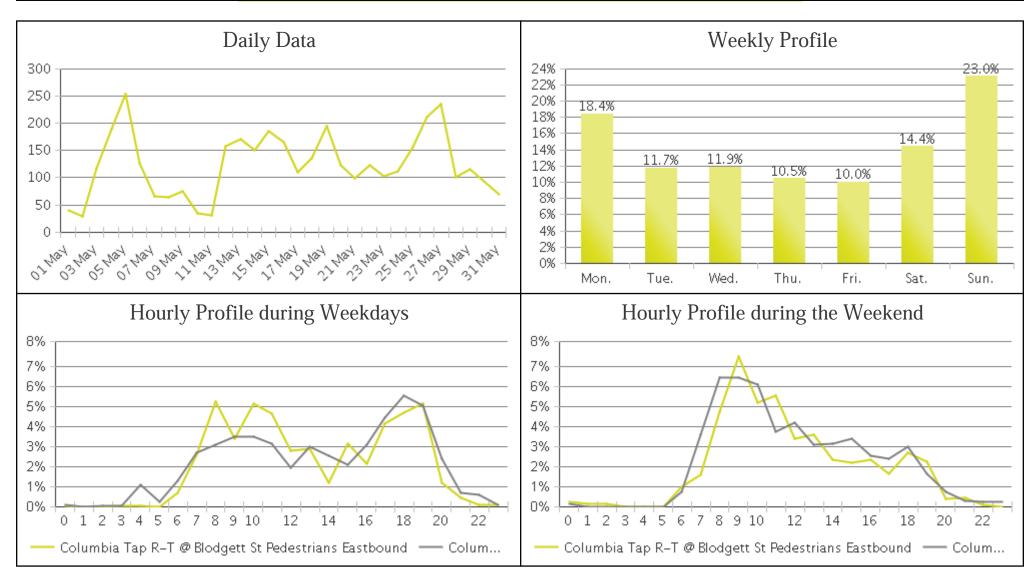

## **Brays Bayou Trail at Wheeler/Spur 5 (Ped...**

Period Analyzed: Wednesday, May 01, 2019 to Friday, May 31, 2019

## **Brays Bayou Trail at Wheeler/Spur 5**

Period Analyzed: Wednesday, May 01, 2019 to Friday, May 31, 2019

|             | Total Traffic for<br>the Analyzed<br>Period | Daily Average | Busiest Day of<br>the Week | Distribution |     |
|-------------|---------------------------------------------|---------------|----------------------------|--------------|-----|
|             |                                             |               |                            | IN           | OUT |
| Pedestrians | 3,830                                       | 124           | Sunday                     | 49           | 51  |
| Cyclists    | 191                                         | 6             | Wednesday                  | 43           | 57  |

IN: Eastbound

OUT: Westbound