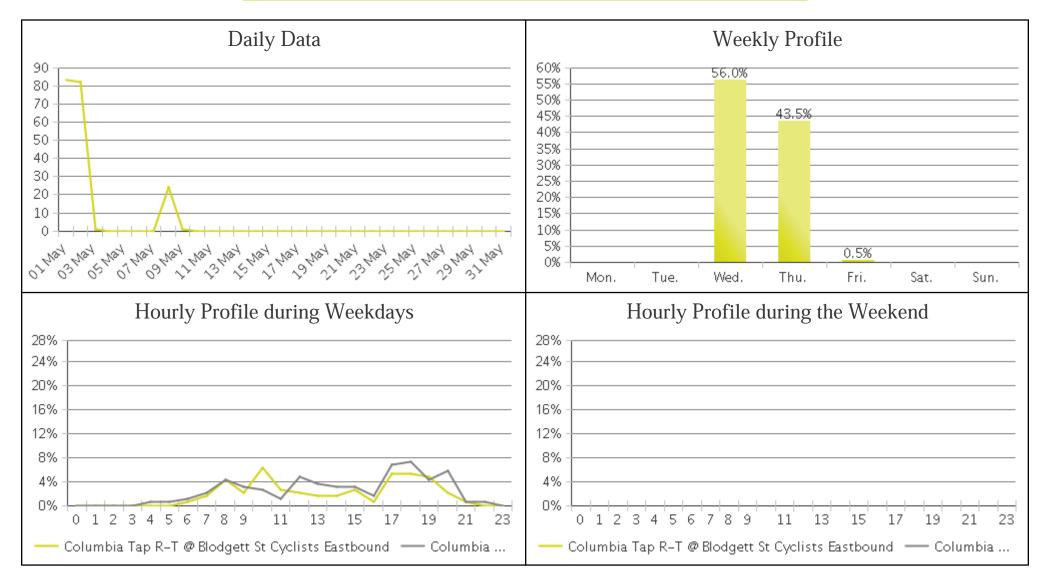

## **Brays Bayou Trail at Wheeler/Spur 5 (Cyc...**

Period Analyzed: Wednesday, May 01, 2019 to Friday, May 31, 2019

## **Brays Bayou Trail at Wheeler/Spur 5**

Period Analyzed: Wednesday, May 01, 2019 to Friday, May 31, 2019

|             | Total Traffic for<br>the Analyzed<br>Period | Daily Average | Busiest Day of<br>the Week | Distribution |     |
|-------------|---------------------------------------------|---------------|----------------------------|--------------|-----|
|             |                                             |               |                            | IN           | OUT |
| Pedestrians | 3,830                                       | 124           | Sunday                     | 49           | 51  |
| Cyclists    | 191                                         | 6             | Wednesday                  | 43           | 57  |

IN: Eastbound

OUT: Westbound