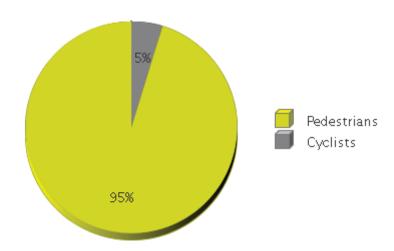

## **Brays Bayou Trail at Wheeler/Spur 5**

Period Analyzed: Wednesday, May 01, 2019 to Friday, May 31, 2019

|             | Total Traffic for<br>the Analyzed<br>Period | Daily Average | Busiest Day of<br>the Week | Distribution |     |
|-------------|---------------------------------------------|---------------|----------------------------|--------------|-----|
|             |                                             |               |                            | IN           | OUT |
| Pedestrians | 3,830                                       | 124           | Sunday                     | 49           | 51  |
| Cyclists    | 191                                         | 6             | Wednesday                  | 43           | 57  |