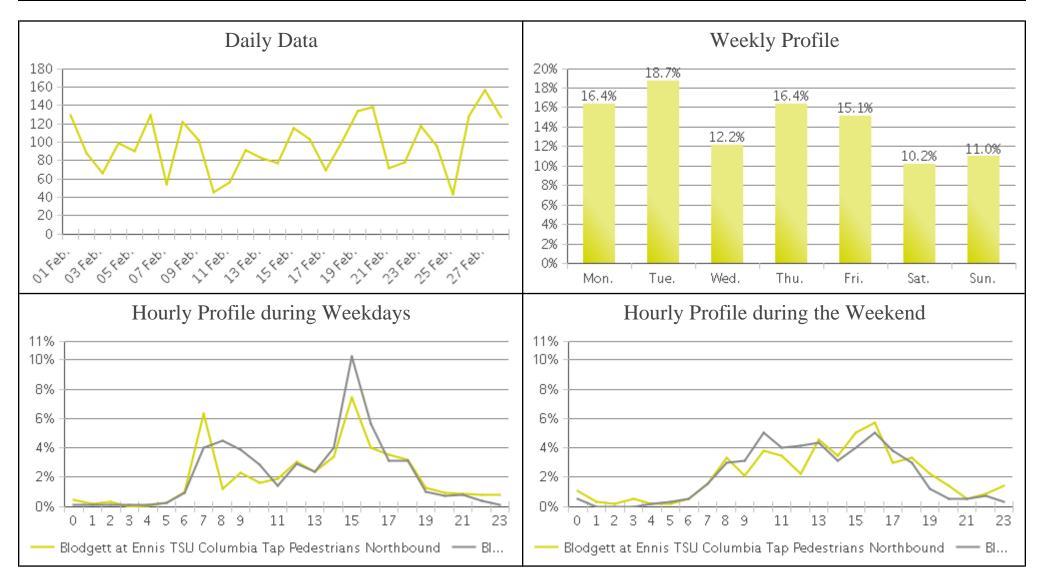

## Columbia Tap Trail at Blodgett (Pedestri...

Period Analyzed: Thursday, February 01, 2018 to Wednesday, February 28, 2018

## **Columbia Tap Trail at Blodgett**

Period Analyzed: Thursday, February 01, 2018 to Wednesday, February 28, 2018

|             | Total Traffic for<br>the Analyzed<br>Period | Daily Average | Busiest Day of the Week | Distribution |     |
|-------------|---------------------------------------------|---------------|-------------------------|--------------|-----|
|             |                                             |               |                         | IN           | OUT |
| Pedestrians | 2,709                                       | 97            | Tuesday                 | 48           | 52  |
| Cyclists    | 2,619                                       | 94            | Sunday                  | 51           | 49  |