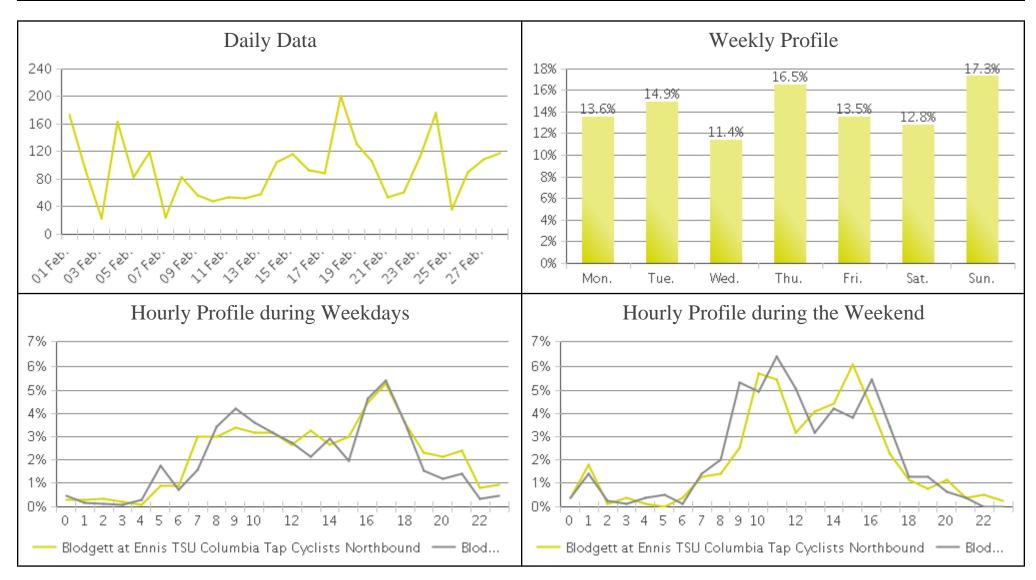

## **Columbia Tap Trail at Blodgett (Cyclists...**

Period Analyzed: Thursday, February 01, 2018 to Wednesday, February 28, 2018

## **Columbia Tap Trail at Blodgett**

Period Analyzed: Thursday, February 01, 2018 to Wednesday, February 28, 2018

|             | Total Traffic for<br>the Analyzed<br>Period | Daily Average | Busiest Day of the Week | Distribution |     |
|-------------|---------------------------------------------|---------------|-------------------------|--------------|-----|
|             |                                             |               |                         | IN           | OUT |
| Pedestrians | 2,709                                       | 97            | Tuesday                 | 48           | 52  |
| Cyclists    | 2,619                                       | 94            | Sunday                  | 51           | 49  |