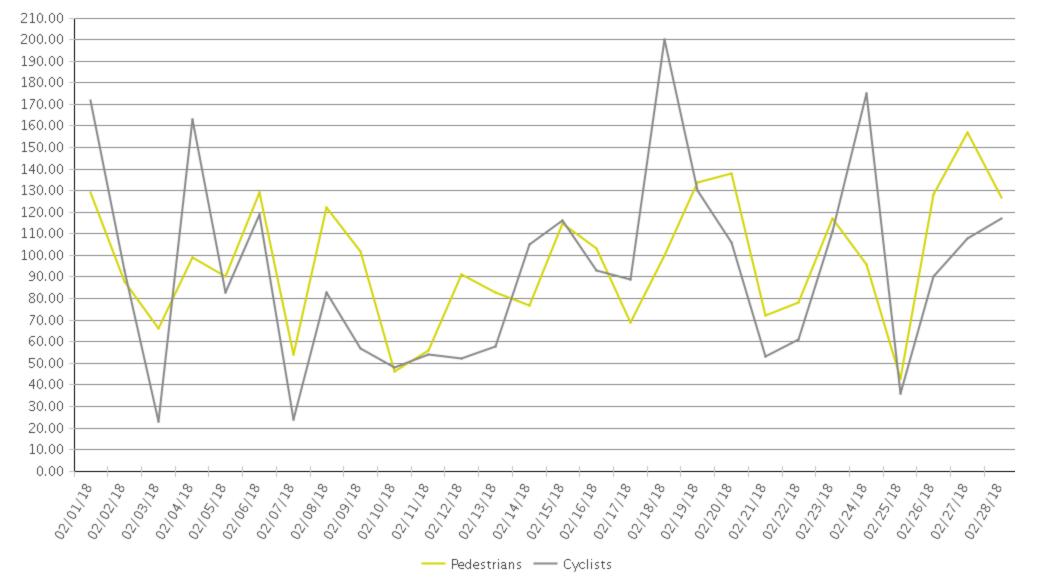

## **Columbia Tap Trail at Blodgett**

Period Analyzed: Thursday, February 01, 2018 to Wednesday, February 28, 2018

03/01/2018

## Columbia Tap Trail at Blodgett (Pedestri...

Period Analyzed: Thursday, February 01, 2018 to Wednesday, February 28, 2018

## **Columbia Tap Trail at Blodgett (Cyclists...**

Period Analyzed: Thursday, February 01, 2018 to Wednesday, February 28, 2018