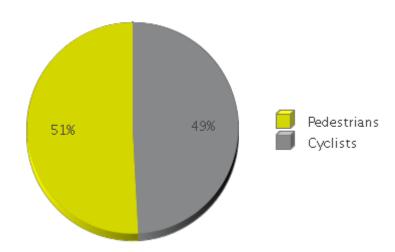

## **Columbia Tap Trail at Blodgett**

Period Analyzed: Thursday, February 01, 2018 to Wednesday, February 28, 2018

|             | Total Traffic for<br>the Analyzed<br>Period | Daily Average | Busiest Day of the Week | Distribution |     |
|-------------|---------------------------------------------|---------------|-------------------------|--------------|-----|
|             |                                             |               |                         | IN           | OUT |
| Pedestrians | 2,709                                       | 97            | Tuesday                 | 48           | 52  |
| Cyclists    | 2,619                                       | 94            | Sunday                  | 51           | 49  |