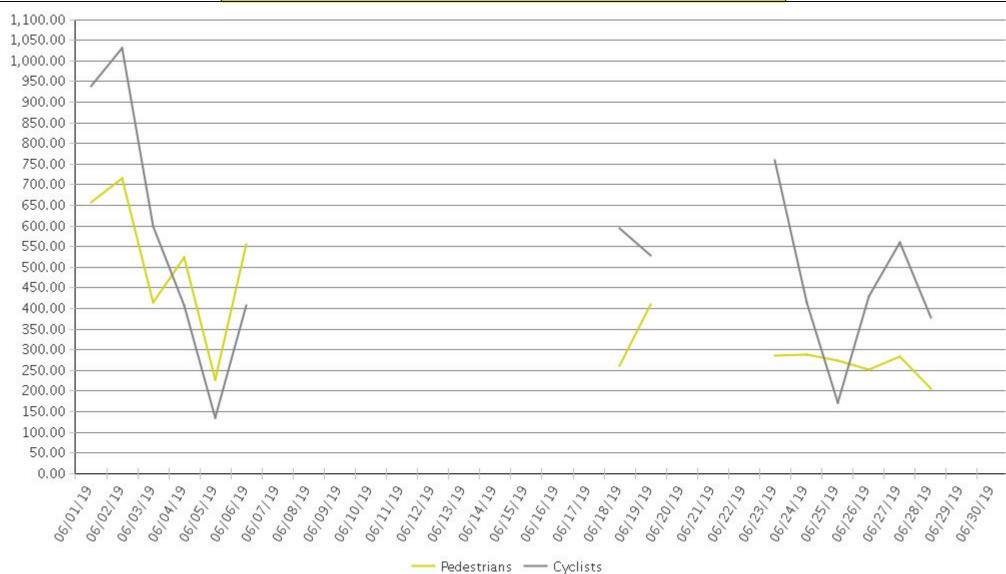

## MKT Trail at 5th St (Heights) Period Analyzed: Saturday, June 01, 2019 to Sunday, June 30, 2019

|             | Total Traffic for<br>the Analyzed<br>Period | Daily Average | Busiest Day of the Week | Distribution |     |
|-------------|---------------------------------------------|---------------|-------------------------|--------------|-----|
|             |                                             |               |                         | IN           | OUT |
| Pedestrians | 5,350                                       | 382           | Saturday                | 100          | 0   |
| Cyclists    | 7,353                                       | 525           | Sunday                  | 86           | 14  |

## MKT Trail at 5th St (Heights)

Period Analyzed: Saturday, June 01, 2019 to Sunday, June 30, 2019