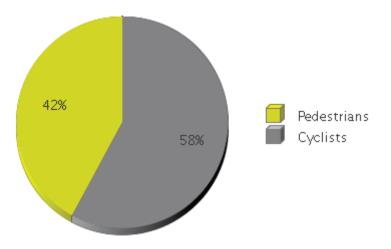

## MKT Trail at 5th St (Heights) Period Analyzed: Saturday, June 01, 2019 to Sunday, June 30, 2019

|             | Total Traffic for<br>the Analyzed<br>Period | Daily Average | Busiest Day of the Week | Distribution |     |
|-------------|---------------------------------------------|---------------|-------------------------|--------------|-----|
|             |                                             |               |                         | IN           | OUT |
| Pedestrians | 5,350                                       | 382           | Saturday                | 100          | 0   |
| Cyclists    | 7,353                                       | 525           | Sunday                  | 86           | 14  |