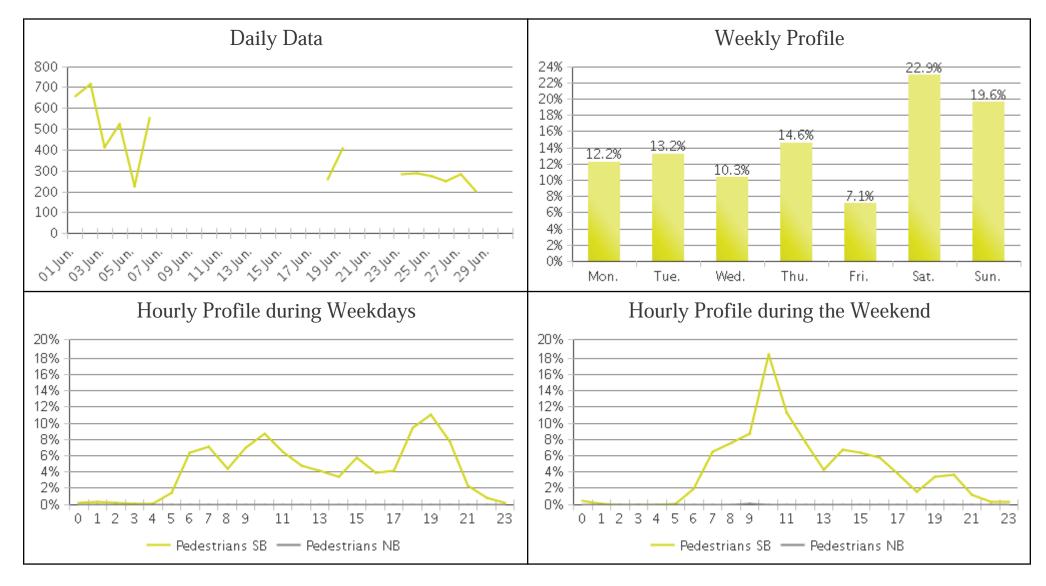

## MKT Trail at 5th St (Heights) (Pedestria...

Period Analyzed: Saturday, June 01, 2019 to Sunday, June 30, 2019