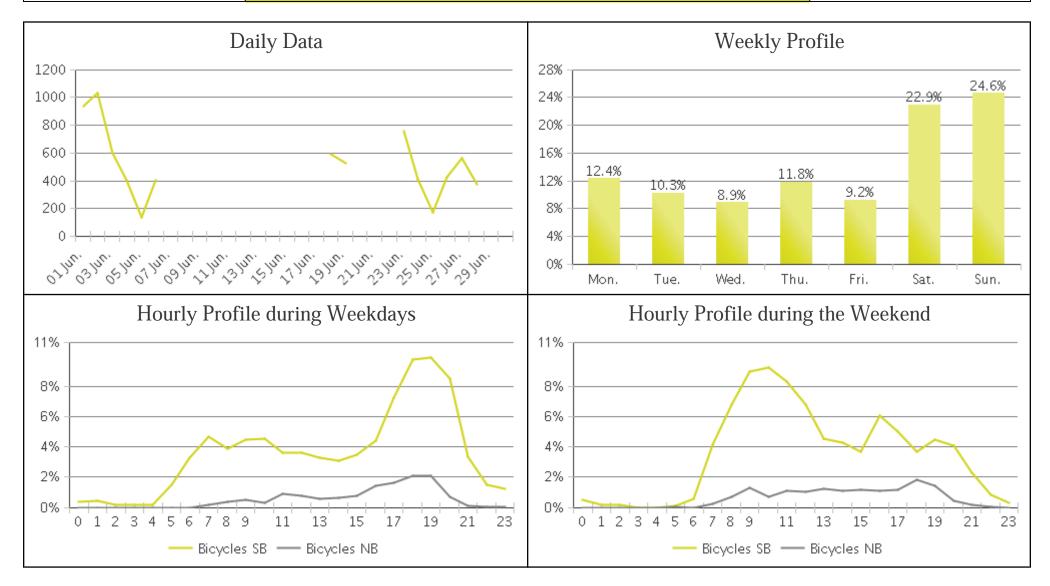

## MKT Trail at 5th St (Heights)

Period Analyzed: Saturday, June 01, 2019 to Sunday, June 30, 2019