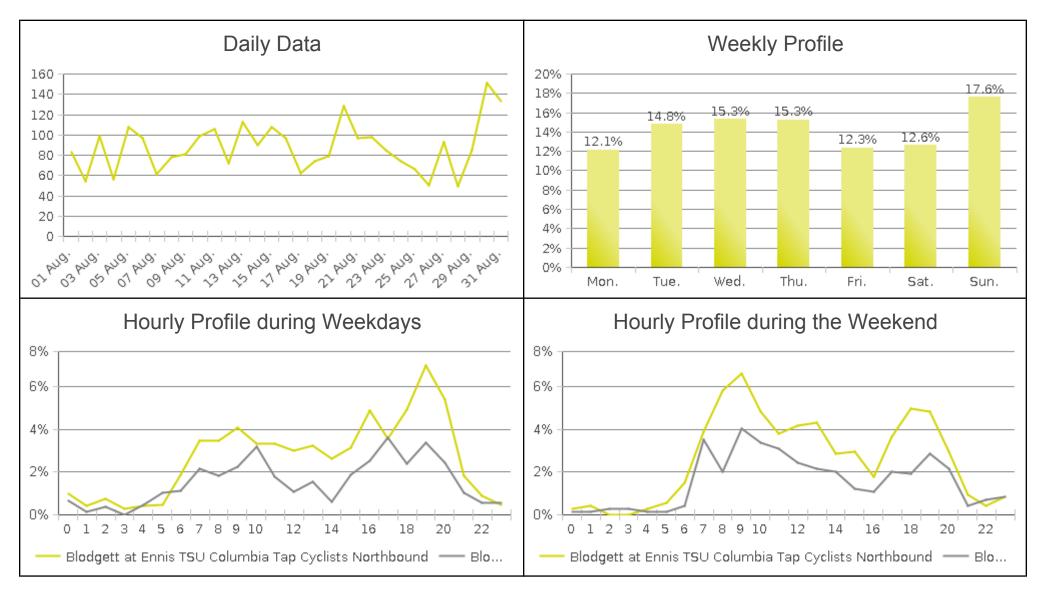

## Columbia Tap Trail at Blodgett (Cyclists...

Period Analyzed: Tuesday, August 01, 2017 to Thursday, August 31, 2017