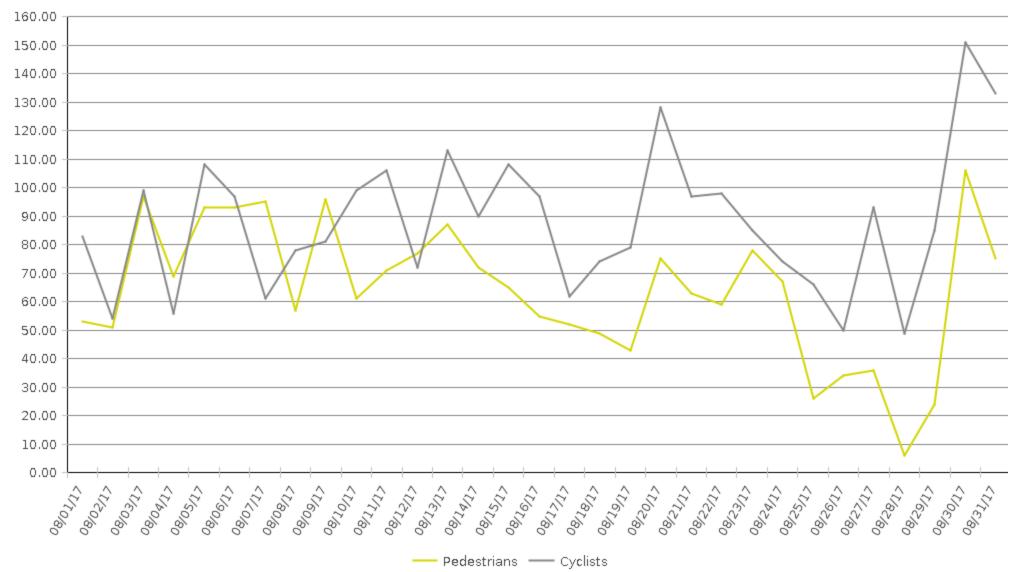

## **Columbia Tap Trail at Blodgett**

Period Analyzed: Tuesday, August 01, 2017 to Thursday, August 31, 2017

|             | Total Traffic<br>for the<br>Analyzed | Daily Average | Busiest Day of the Week | Distribution |     |
|-------------|--------------------------------------|---------------|-------------------------|--------------|-----|
|             | Period                               |               |                         | IN           | OUT |
| Pedestrians | 1,985                                | 64            | Wednesday               | 53           | 47  |
| Cyclists    | 2,726                                | 88            | Sunday                  | 63           | 37  |

## **Columbia Tap Trail at Blodgett**

Period Analyzed: Tuesday, August 01, 2017 to Thursday, August 31, 2017