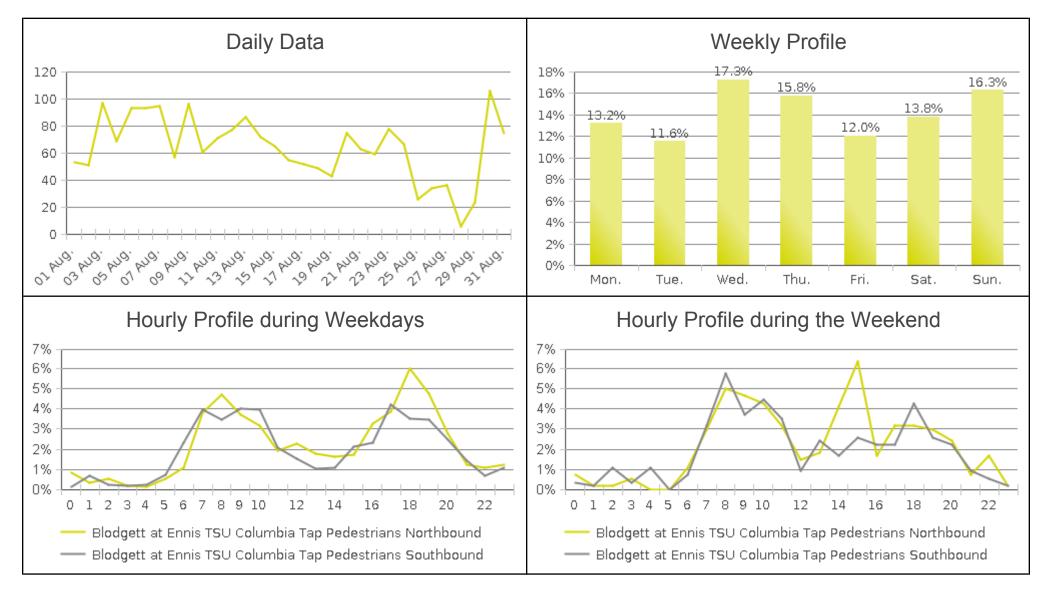

## Columbia Tap Trail at Blodgett (Pedestri...

Period Analyzed: Tuesday, August 01, 2017 to Thursday, August 31, 2017

11/27/2017