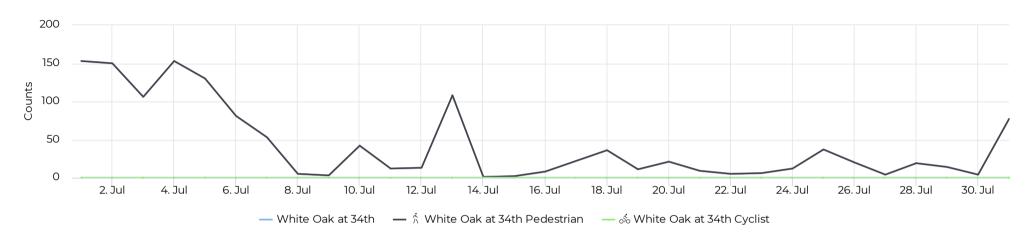

#### **Time Series**

#### **Monthly Updates:**

The section of the White Oak trail with our counter has been closed since at least July 7th. It will be closed until at least August due to a sinkhole repair by the US Army Corps of Engineers.

### **Key Figures Summary**

| Site                         | Total | Average | Peak Count | Peak Period      |
|------------------------------|-------|---------|------------|------------------|
| White Oak at 34th            | 1,317 | 42      | 153        | Thu Jul 1, 2021  |
| White Oak at 34th Pedestrian | 1,317 | 42      | 153        | Sun Jul 4, 2021  |
| Pedestrians NB               | 935   | 30      | 119        | Sun Jul 4, 2021  |
| Pedestrians SB               | 382   | 12      | 50         | Thu Jul 1, 2021  |
| White Oak at 34th Cyclist    | 0     | 0       | 0          | Thu Jul 8, 2021  |
| Bicycles NB                  | 0     | 0       | 0          | Thu Jul 8, 2021  |
| Bicycles SB                  | 0     | 0       | 0          | Fri Jul 16, 2021 |