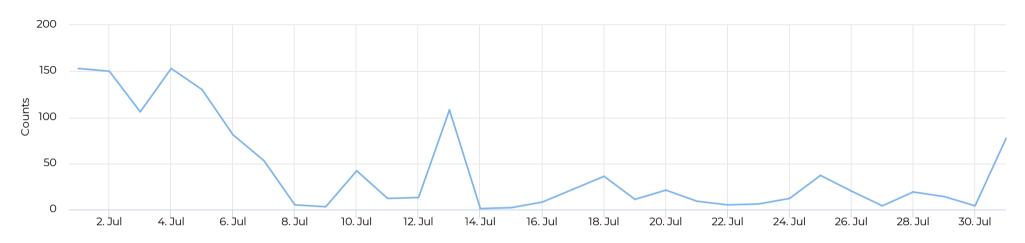

#### **Time Series**

#### **Monthly Updates:**

The section of the White Oak trail with our counter has been closed since at least July 7th. It will be closed until at least August due to a sinkhole repair by the US Army Corps of Engineers.