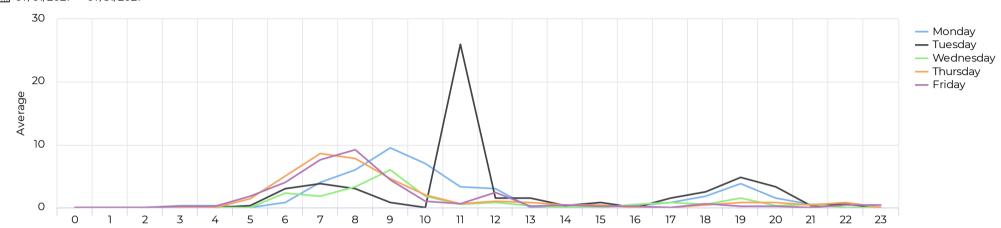

| 1,317 | 42      | 153        | Thu Jul 1, 2021  |
| White Oak at 34th Pedestrian | 1,317 | 42      | 153        | Sun Jul 4, 2021  |
| Pedestrians NB               | 935   | 30      | 119        | Sun Jul 4, 2021  |
| Pedestrians SB               | 382   | 12      | 50         | Thu Jul 1, 2021  |
| White Oak at 34th Cyclist    | 0     | 0       | 0          | Thu Jul 8, 2021  |
| Bicycles NB                  | 0     | 0       | 0          | Thu Jul 8, 2021  |
| Bicycles SB                  | 0     | 0       | 0          | Fri Jul 16, 2021 |



July 1, 2021 → July 31, 2021

#### **Time Series**



#### Distribution



● ਨ White Oak at 34th Pedestrian

July 1, 2021 → July 31, 2021

#### Daily Data (Pedestrian)



#### Pedestrian Profile (Daily)





July 1, 2021 → July 31, 2021

## 





## Pedestrian - Weekend Profile (Hourly) mathridge ma







July 1, 2021 → July 31, 2021

### Cyclist Total (Daily)



### Cyclist Profile (Daily)





July 1, 2021 → July 31, 2021

## 



## Cyclist - Weekend Profile (Hourly) iiii 07/01/2021 → 07/31/2021