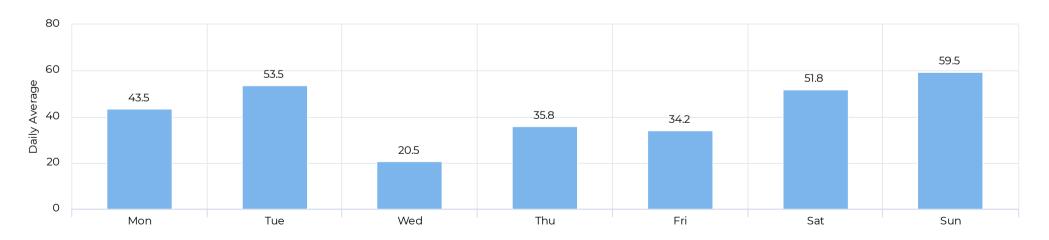

----------|
| White Oak at 34th            | 1,317 | 42      | 153        | Thu Jul 1, 2021  |
| White Oak at 34th Pedestrian | 1,317 | 42      | 153        | Sun Jul 4, 2021  |
| Pedestrians NB               | 935   | 30      | 119        | Sun Jul 4, 2021  |
| Pedestrians SB               | 382   | 12      | 50         | Thu Jul 1, 2021  |
| White Oak at 34th Cyclist    | 0     | 0       | 0          | Thu Jul 8, 2021  |
| Bicycles NB                  | 0     | 0       | 0          | Thu Jul 8, 2021  |
| Bicycles SB                  | 0     | 0       | 0          | Fri Jul 16, 2021 |



July 1, 2021 → July 31, 2021

#### **Time Series**



#### Distribution



● ਨ White Oak at 34th Pedestrian

July 1, 2021 → July 31, 2021

#### Daily Data (Pedestrian)



#### Pedestrian Profile (Daily)





July 1, 2021 → July 31, 2021

## 





## Pedestrian - Weekend Profile (Hourly) mathridge ma







July 1, 2021 → July 31, 2021

### Cyclist Total (Daily)



### Cyclist Profile (Daily)





July 1, 2021 → July 31, 2021

## 



## Cyclist - Weekend Profile (Hourly) iiii 07/01/2021 → 07/31/2021