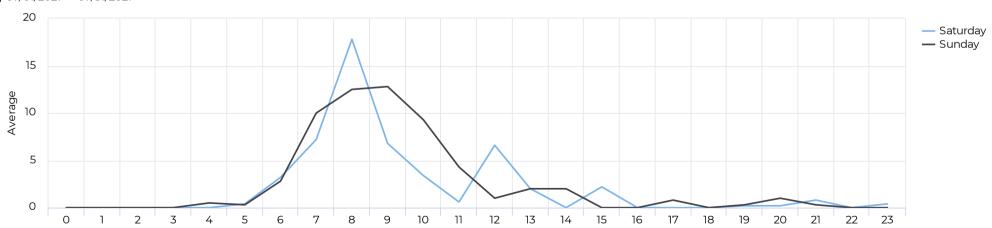

## Pedestrian - Weekend Profile (Hourly) mathridge ma

July 1, 2021 → July 31, 2021