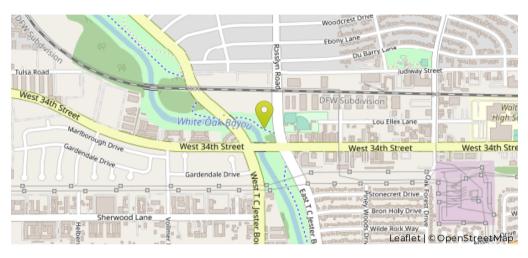

# White Oak Trail at 34th St July 2021 Report



Christopher Whaley, christopher.whaley@hgac.com 08/01/2021

July 1, 2021 → July 31, 2021

#### **Counting Sites Map**





#### **Monthly Updates:**

The section of the White Oak trail with our counter has been closed since at least July 7th. It will be closed until at least August due to a sinkhole repair by the US Army Corps of Engineers.



July 1, 2021 → July 31, 2021

### **Key Figures Summary**

| Site                         | Total | Average | Peak Count | Peak Period      |
|------------------------------|-------|---------|------------|------------------|
| White Oak at 34th            | 1,317 | 42      | 153        | Thu Jul 1, 2021  |
| White Oak at 34th Pedestrian | 1,317 | 42      | 153        | Sun Jul 4, 2021  |
| Pedestrians NB               | 935   | 30      | 119        | Sun Jul 4, 2021  |
| Pedestrians SB               | 382   | 12      | 50         | Thu Jul 1, 2021  |
| White Oak at 3