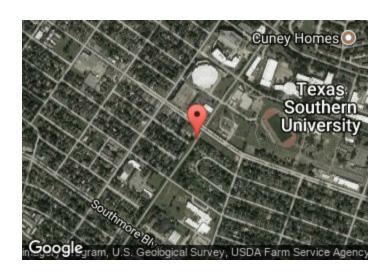

## Columbia Tap Trail at Blodgett

Period Analyzed: Thursday, March 01, 2018 to Saturday, March 31, 2018

|             | Total Traffic for<br>the Analyzed<br>Period | Daily Average | Busiest Day of<br>the Week | Distribution |     |
|-------------|---------------------------------------------|---------------|----------------------------|--------------|-----|
|             |                                             |               |                            | IN           | OUT |
| Pedestrians | 3,399                                       | 110           | Thursday                   | 50           | 50  |
| Cyclists    | 4,446                                       | 143           | Saturday                   | 51           | 49  |

## Columbia Tap Trail at Blodgett

Period Analyzed: Thursday, March 01, 2018 to Saturday, March 31, 2018