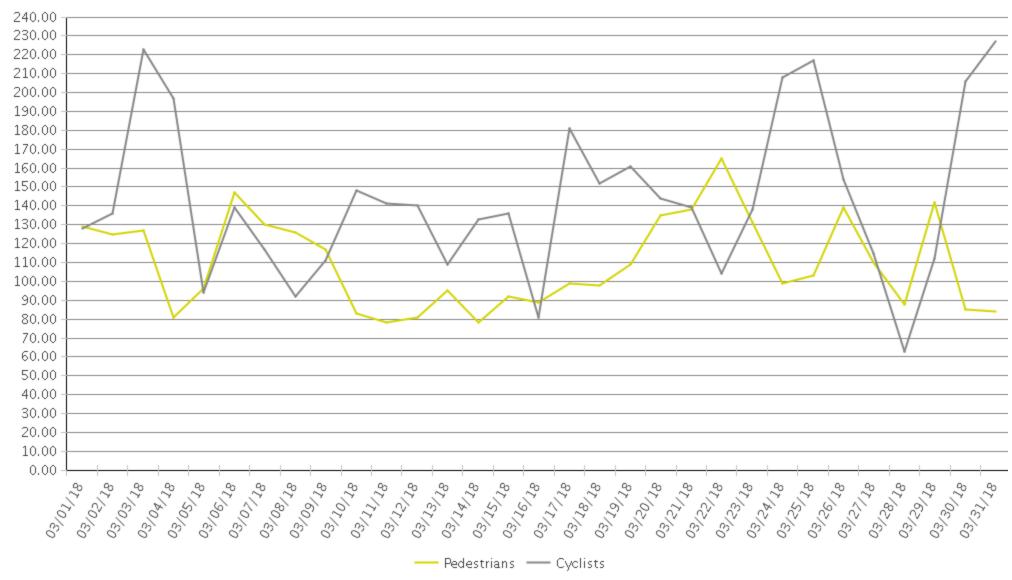

## Columbia Tap Trail at Blodgett

Period Analyzed: Thursday, March 01, 2018 to Saturday, March 31, 2018

|             | Total Traffic for<br>the Analyzed<br>Period | Daily Average | Busiest Day of<br>the Week | Distribution |     |
|-------------|---------------------------------------------|---------------|----------------------------|--------------|-----|
|             |                                             |               |                            | IN           | OUT |
| Pedestrians | 3,399                                       | 110           | Thursday                   | 50           | 50  |
| Cyclists    | 4,446                                       | 143           | Saturday                   | 51           | 49  |

## Columbia Tap Trail at Blodgett

Period Analyzed: Thursday, March 01, 2018 to Saturday, March 31, 2018

## Columbia Tap Trail at Blodgett (Pedestri...

Period Analyzed: Thursday, March 01, 2018 to Saturday, March 31, 2018

## Columbia Tap Trail at Blodgett (Cyclists...

Period Analyzed: Thursday, March 01, 2018 to Saturday, March 31, 2018