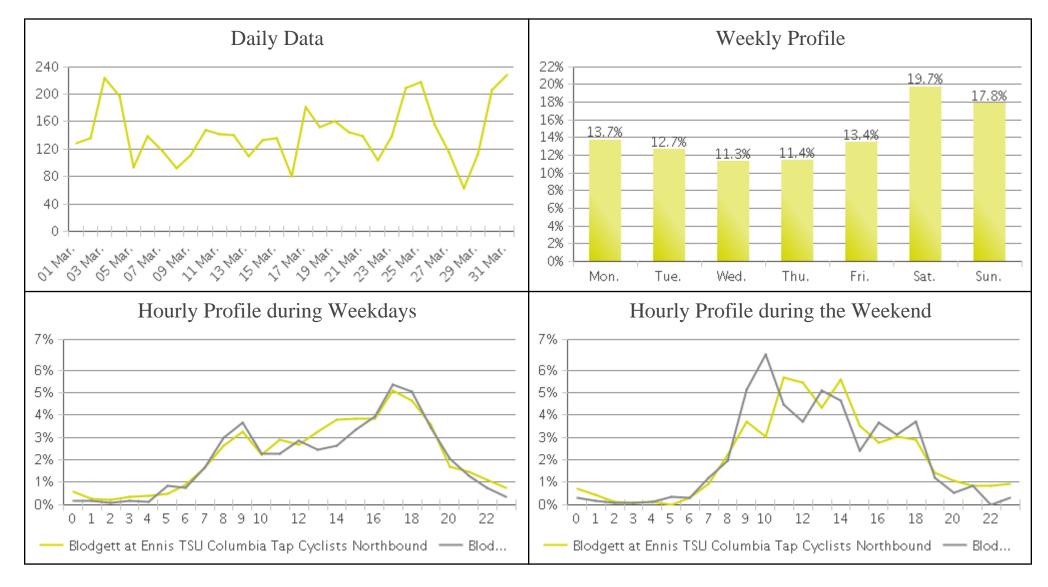

## Columbia Tap Trail at Blodgett (Cyclists...

Period Analyzed: Thursday, March 01, 2018 to Saturday, March 31, 2018