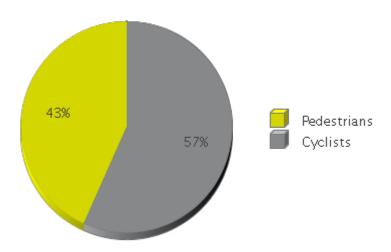

## Columbia Tap Trail at Blodgett

Period Analyzed: Thursday, March 01, 2018 to Saturday, March 31, 2018

|             | Total Traffic for<br>the Analyzed<br>Period | Daily Average | Busiest Day of<br>the Week | Distribution |     |
|-------------|---------------------------------------------|---------------|----------------------------|--------------|-----|
|             |                                             |               |                            | IN           | OUT |
| Pedestrians | 3,399                                       | 110           | Thursday                   | 50           | 50  |
| Cyclists    | 4,446                                       | 143           | Saturday                   | 51           | 49  |

## Columbia Tap Trail at Blodgett

Period Analyzed: Thursday, March 01, 2018 to Saturday, March 31, 2018