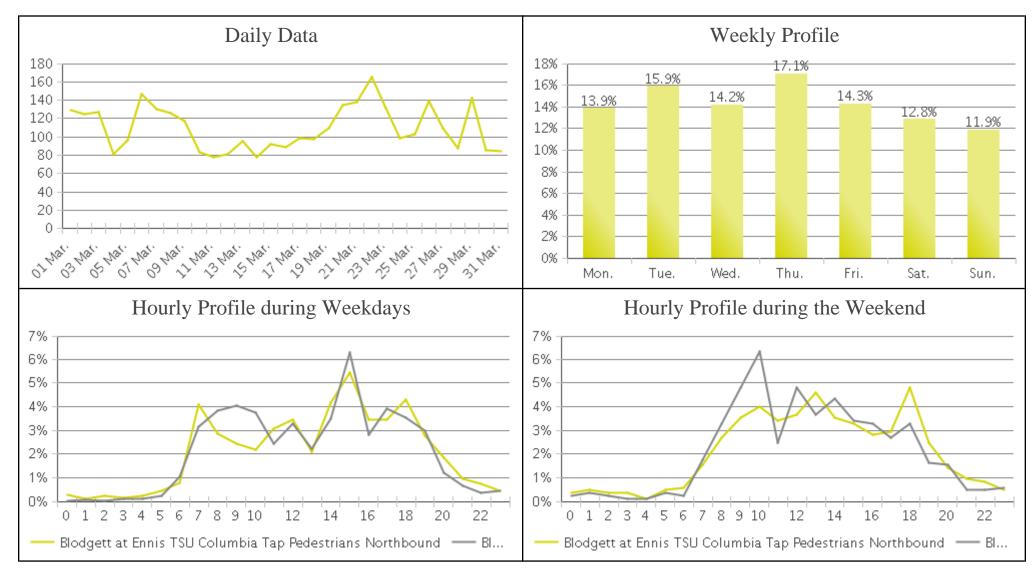

## Columbia Tap Trail at Blodgett (Pedestri...

Period Analyzed: Thursday, March 01, 2018 to Saturday, March 31, 2018