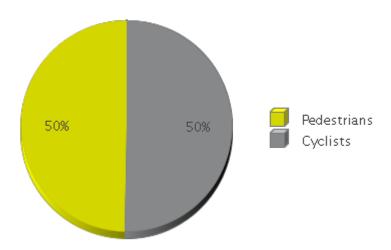

## Columbia Tap Trail at Blodgett

Period Analyzed: Monday, October 01, 2018 to Wednesday, October 31, 2018

|             | Total Traffic for<br>the Analyzed<br>Period | Daily Average | Busiest Day of<br>the Week | Distribution |     |
|-------------|---------------------------------------------|---------------|----------------------------|--------------|-----|
|             |                                             |               |                            | IN           | OUT |
| Pedestrians | 3,790                                       | 122           | Thursday                   | 49           | 51  |
| Cyclists    | 3,835                                       | 124           | Saturday                   | 53           | 47  |