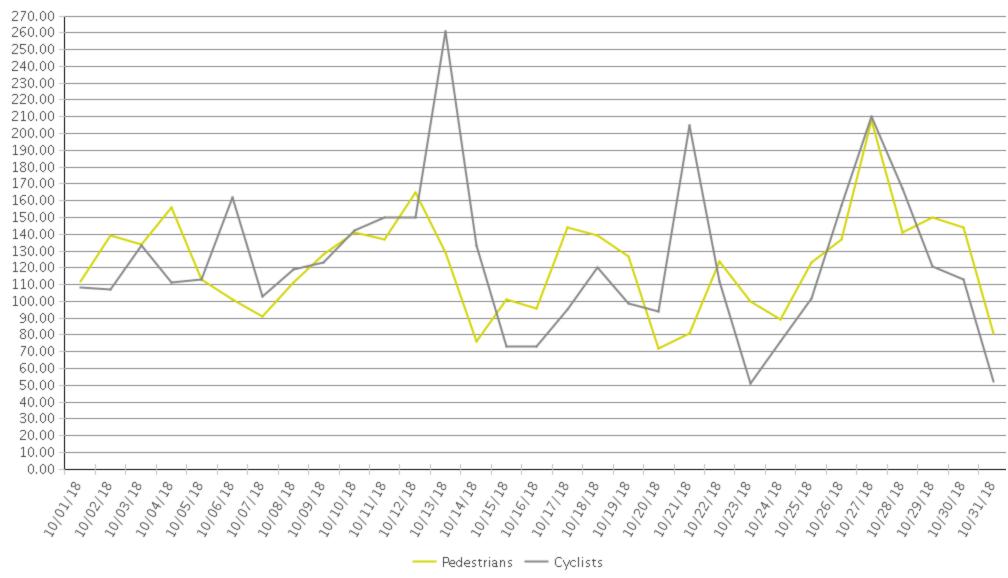

## Columbia Tap Trail at Blodgett

Period Analyzed: Monday, October 01, 2018 to Wednesday, October 31, 2018

|             | Total Traffic for<br>the Analyzed<br>Period | Daily Average | Busiest Day of<br>the Week | Distribution |     |
|-------------|---------------------------------------------|---------------|----------------------------|--------------|-----|
|             |                                             |               |                            | IN           | OUT |
| Pedestrians | 3,790                                       | 122           | Thursday                   | 49           | 51  |
| Cyclists    | 3,835                                       | 124           | Saturday                   | 53           | 47  |

## Columbia Tap Trail at Blodgett (Pedestri...

Period Analyzed: Monday, October 01, 2018 to Wednesday, October 31, 2018

## Columbia Tap Trail at Blodgett (Cyclists...

Period Analyzed: Monday, October 01, 2018 to Wednesday, October 31, 2018