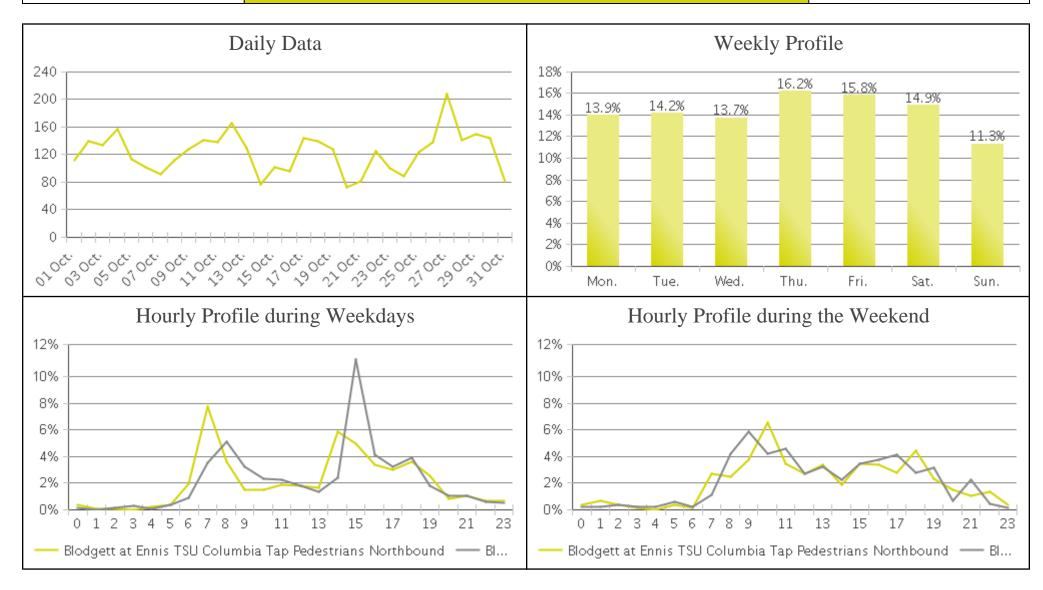

## Columbia Tap Trail at Blodgett (Pedestri...

Period Analyzed: Monday, October 01, 2018 to Wednesday, October 31, 2018

## Columbia Tap Trail at Blodgett

Period Analyzed: Monday, October 01, 2018 to Wednesday, October 31, 2018

|             | Total Traffic for<br>the Analyzed<br>Period | Daily Average | Busiest Day of<br>the Week | Distribution |     |
|-------------|---------------------------------------------|---------------|----------------------------|--------------|-----|
|             |                                             |               |                            | IN           | OUT |
| Pedestrians | 3,790                                       | 122           | Thursday                   | 49           | 51  |
| Cyclists    | 3,835                                       | 124           | Saturday                   | 53           | 47  |