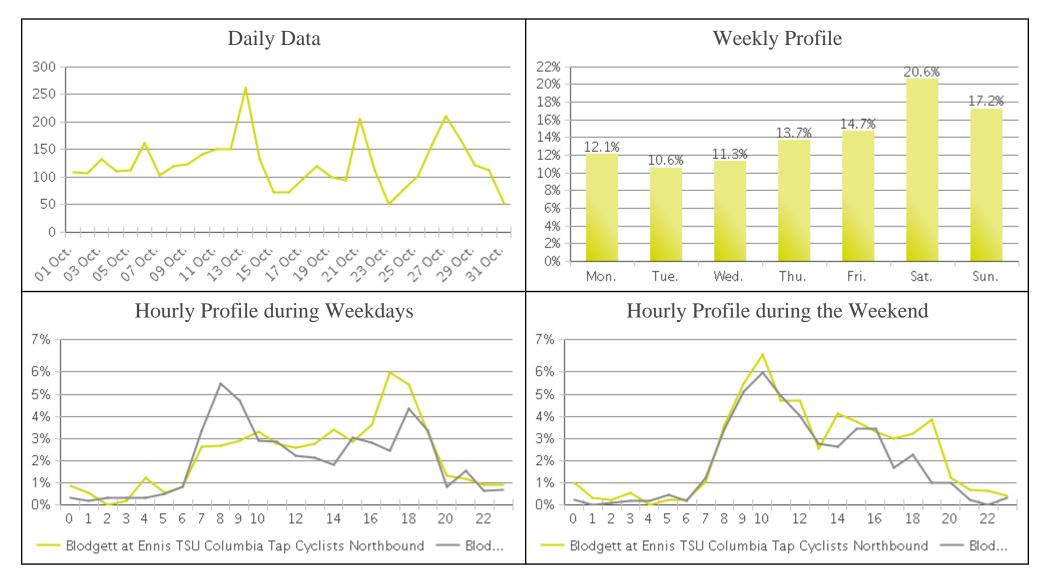

## Columbia Tap Trail at Blodgett (Cyclists...

Period Analyzed: Monday, October 01, 2018 to Wednesday, October 31, 2018

## Columbia Tap Trail at Blodgett

Period Analyzed: Monday, October 01, 2018 to Wednesday, October 31, 2018

|             | Total Traffic for<br>the Analyzed<br>Period | Daily Average | Busiest Day of<br>the Week | Distribution |     |
|-------------|---------------------------------------------|---------------|----------------------------|--------------|-----|
|             |                                             |               |                            | IN           | OUT |
| Pedestrians | 3,790                                       | 122           | Thursday                   | 49           | 51  |
| Cyclists    | 3,835                                       | 124           | Saturday                   | 53           | 47  |